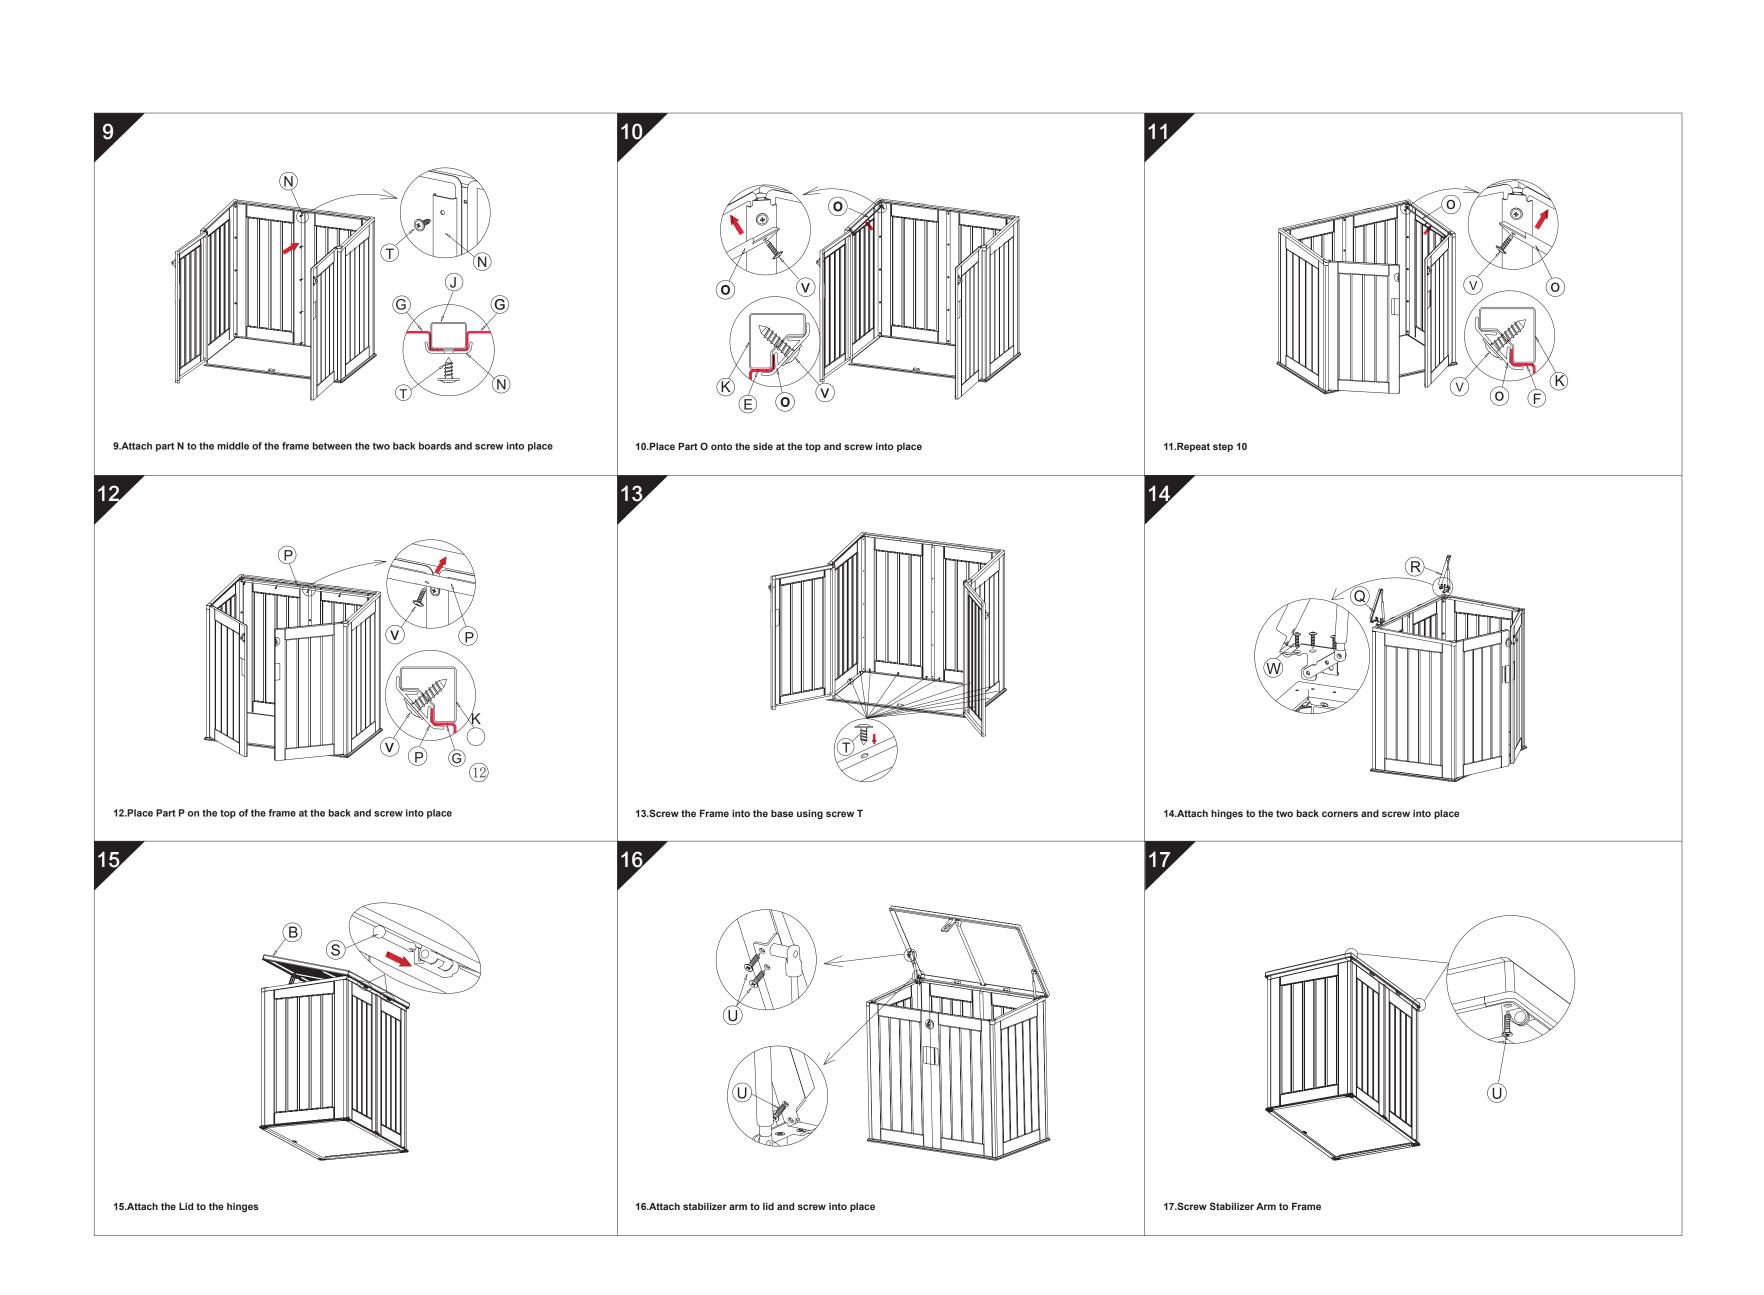

## **ASSEMBLY INSTRUCTION**

43267705-755LITRE OUTDOOR STORAGE BOX

## **MAXIMUM SAFE LOADING WEIGHT: 150KG.**

| # | PARTS | QTY | # | PARTS    | QTY | # | PARTS    | QTY |
|---|-------|-----|---|----------|-----|---|----------|-----|
| А |       | 1   | Н | L=1011MM | 2   | Р | L=1074MM | 1   |
| В |       | 1   | ı | L=1045MM | 2   | Q |          | 1   |
| С |       | 1   | J | L=1035MM | 1   | R |          | 1   |
| D |       | 1   | K |          | 1   | S |          | 2   |
| E |       | 1   | L | L=1010MM | 2   | Т | ST4.2*12 | 17  |
| _ |       |     | М | L=1044MM | 2   | U | ST4.2*15 | 8   |
| F |       | 1   | N | L=1037MM | 1   | V | ST4.2*20 | 31  |
| G |       | 2   | 0 | L=622MM  | 2   | W | ST4.2*12 | 6   |