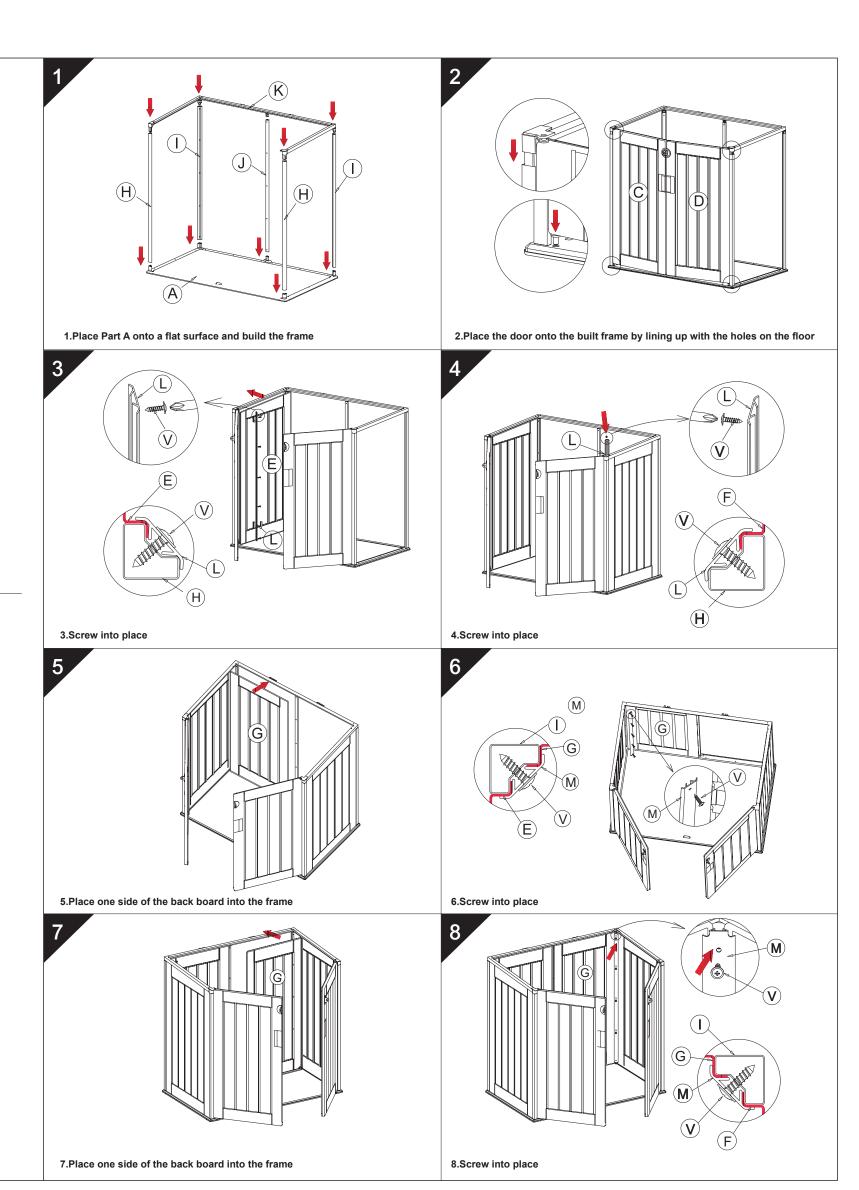

## **ASSEMBLY INSTRUCTION**

43267705-755LITRE OUTDOOR STORAGE BOX

## **MAXIMUM SAFE LOADING WEIGHT: 150KG.**

| # | PARTS | QTY | # | PARTS    | QTY | # | PARTS    | QTY |
|---|-------|-----|---|----------|-----|---|----------|-----|
| А |       | 1   | Н | L=1011MM | 2   | Р | L=1074MM | 1   |
| В |       | 1   | ı | L=1045MM | 2   | Q |          | 1   |
| С |       | 1   | J | L=1035MM | 1   | R |          | 1   |
| D |       | 1   | K |          | 1   | S |          | 2   |
| E |       | 1   | L | L=1010MM | 2   | Т | ST4.2*12 | 17  |
| _ |       |     | М | L=1044MM | 2   | U | ST4.2*15 | 8   |
| F |       | 1   | N | L=1037MM | 1   | V | ST4.2*20 | 31  |
| G |       | 2   | 0 | L=622MM  | 2   | W | ST4.2*12 | 6   |