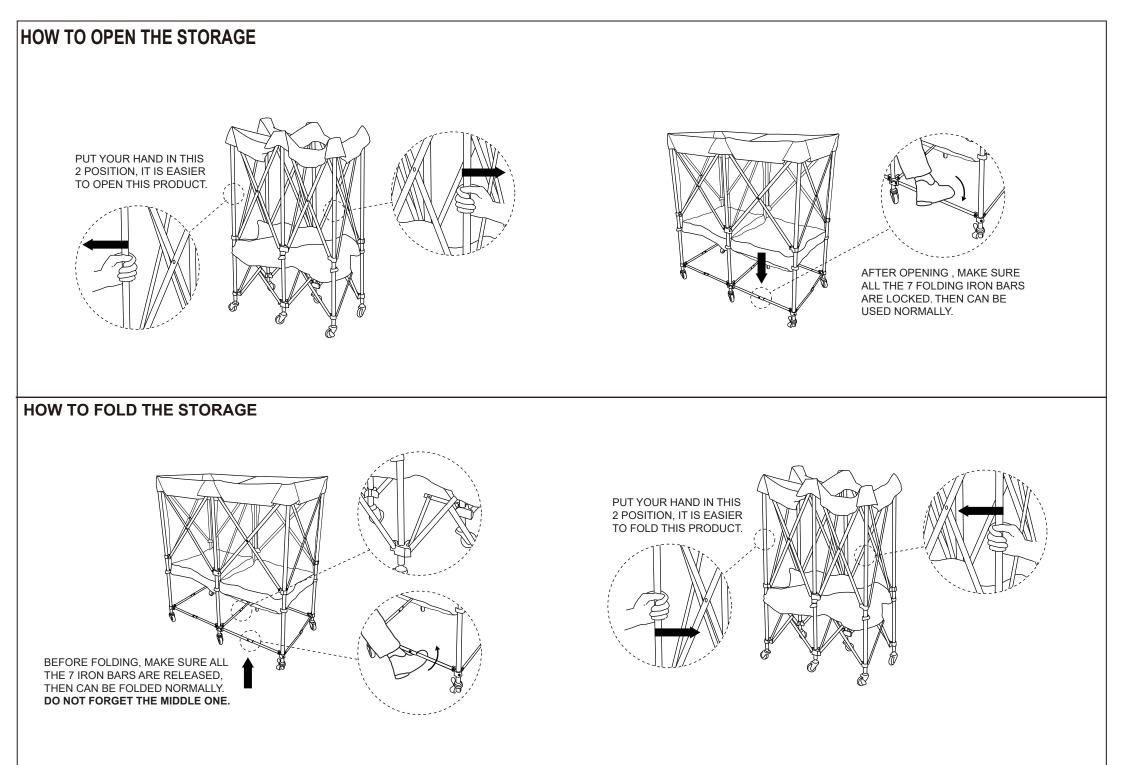

# **Assembly Instructions** IMPORTANT! KEEP FOR FUTURE REFERENCE. 43269006 SPORTS STORAGE COLLAPSBLE

#### WARNING:

MAXIMUM SAFE LOAD: 10KG PER STORAGE POCKET.ONLY USE ON EVEN SURFACE.BEFORE USE, PLEASE CHECK WHETHER THE WHEELS ARE TIGHTENED. IF NOT, THEY NEED TO BE TIGHTENED BEFORE USE.IF THE WHEELS BECOME LOOSE AFTER A PERIOD OF USE, PLEASE TIGHTEN THEM BEFORE USING THEM. DO NOT USE ACCESSORIES OR REPLACEMENT PARTS OTHER THAN THOSE APPROVED BY THE MANUFACTURER. DO NOT USE THE PRODUCT IF ANY COMPONENTS ARE BROKEN OR MISSING.