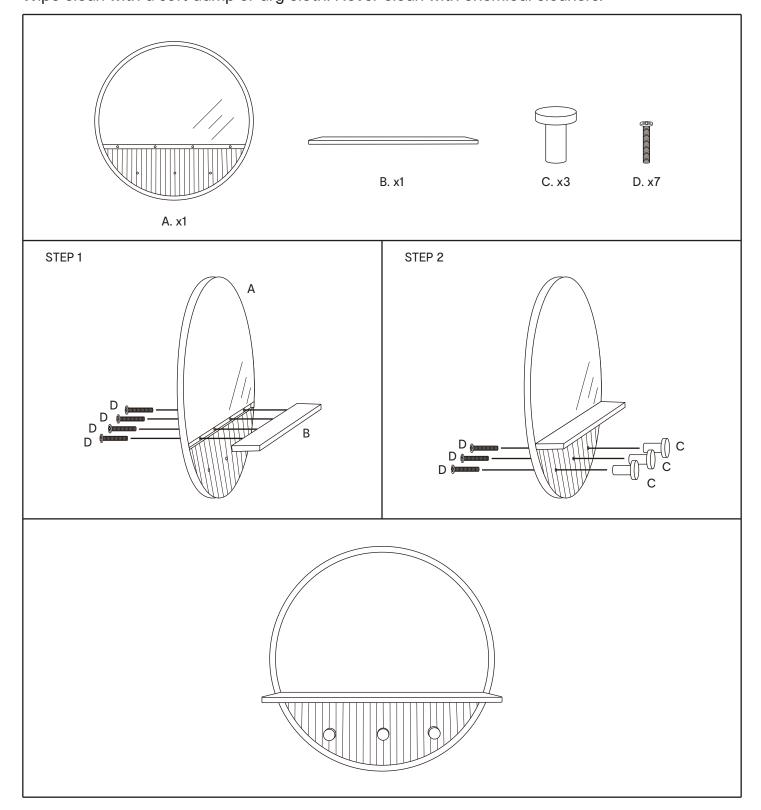

## 43269655 LINEAR MIRROR AND SHELF

Please read instructions carefully. Be sure you have all parts before you begin to assemble. Assemble furniture on a clean, flat surface such as carpet to avoid scratching.

## Attention:

- To ensure easy assembly we advise all fittings be finger tightened during the initial assembly.
- Once the product is assembled all fittings should be fully tightened.
- We recommend a periodic check on all fixing points to make sure they remain fully tightened.
- Do not tighten the screws before all screws are in place.

This package contains small parts and sharp points, keep away from children and babies until assembly is complete.

Max safe load limit: 3kg for shelf, 1kg each hook.