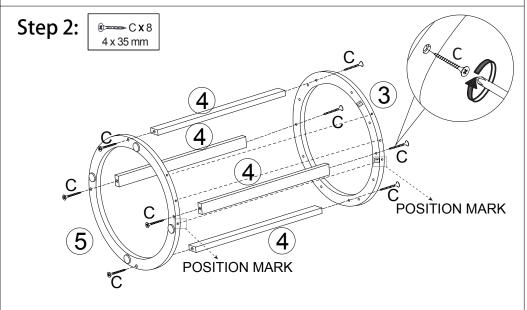

Do not tighten the screws fully during assembly. Fully tighten screws after the final assembly steps.

ATTENTION: CHECK THE POSITION MARK ON THE BOARD. THEN ALIGN MARK AND ALL SCREW HOLES ON 3&5.

ATTENTION: LOCK PART 4 WITH C SCREW AND KEEP ALL SIDE SCREW HOLES. POSITION MARK ARE ALIGNED.

ALIGNED, AND THEN C SCREW ARE TIGHTLY LOCKED IN SEQUENCE.