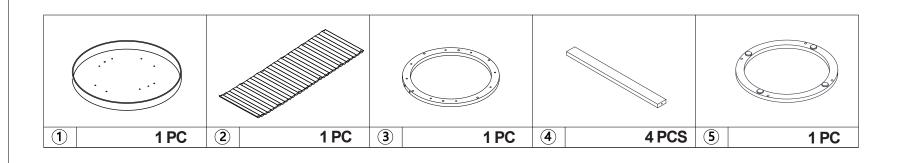

## **Hardware List**

| mmmm | Α | 4x25mm | 8pcs  |
|------|---|--------|-------|
|      | В | 6x30mm | 2pcs  |
| (X)  | С | 4x35mm | 20pcs |

|   |        | 12pcs |
|---|--------|-------|
| П | 6x20mm | 2pcs  |
|   |        |       |