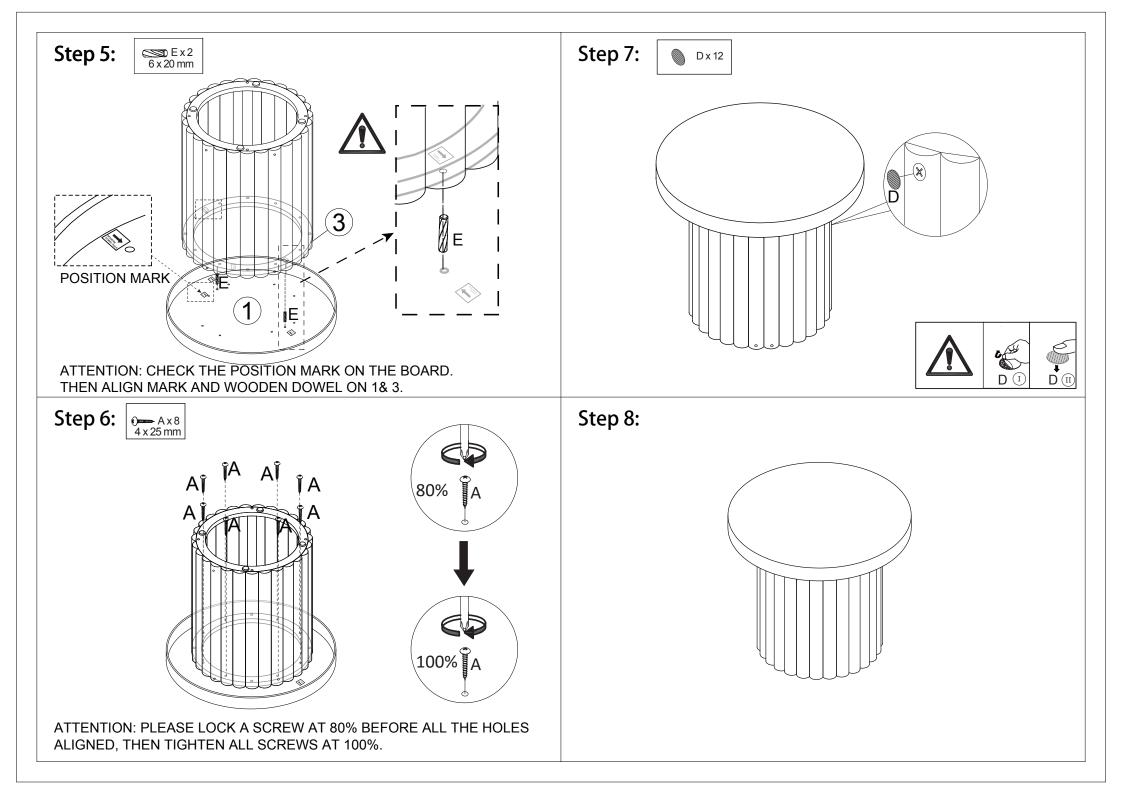

## **Hardware List**

| mmmm | Α | 4x25mm | 8pcs  |
|------|---|--------|-------|
|      | В | 6x30mm | 2pcs  |
| (X)  | С | 4x35mm | 20pcs |

|   |        | 12pcs |
|---|--------|-------|
| П | 6x20mm | 2pcs  |
|   |        |       |

Do not tighten the screws fully during assembly. Fully tighten screws after the final assembly steps.

ATTENTION: CHECK THE POSITION MARK ON THE BOARD. THEN ALIGN MARK AND ALL SCREW HOLES ON 3&5.

ATTENTION: LOCK PART 4 WITH C SCREW AND KEEP ALL SIDE SCREW HOLES. POSITION MARK ARE ALIGNED.