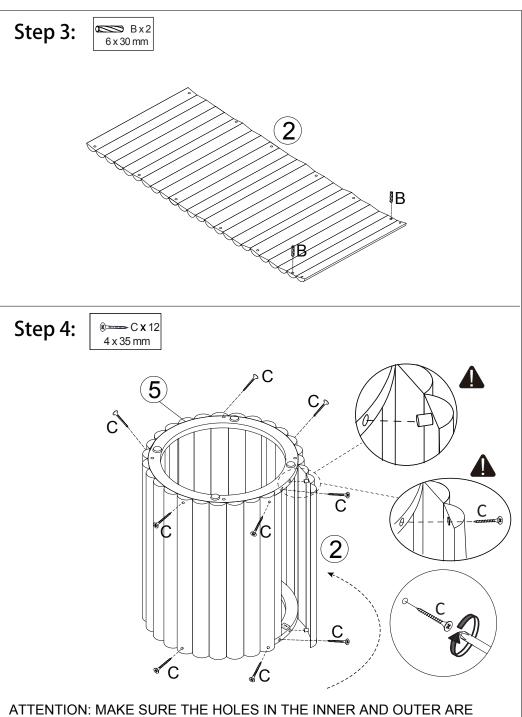

## **Hardware List**

| mmmm | Α | 4x25mm | 8pcs  |
|------|---|--------|-------|
|      | В | 6x30mm | 2pcs  |
| (X)  | С | 4x35mm | 20pcs |

|   |        | 12pcs |
|---|--------|-------|
| П | 6x20mm | 2pcs  |
|   |        |       |

Do not tighten the screws fully during assembly. Fully tighten screws after the final assembly steps.

ATTENTION: CHECK THE POSITION MARK ON THE BOARD. THEN ALIGN MARK AND ALL SCREW HOLES ON 3&5.

ATTENTION: LOCK PART 4 WITH C SCREW AND KEEP ALL SIDE SCREW HOLES. POSITION MARK ARE ALIGNED.

ALIGNED, AND THEN C SCREW ARE TIGHTLY LOCKED IN SEQUENCE.