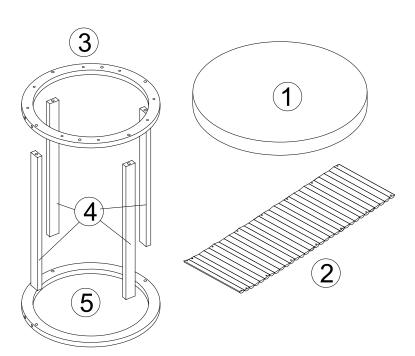

## **Hardware List**

| mmmm | Α | 4x25mm | 8pcs  |
|------|---|--------|-------|
|      | В | 6x30mm | 2pcs  |
| (X)  | С | 4x35mm | 20pcs |

|   |        | 12pcs |
|---|--------|-------|
| П | 6x20mm | 2pcs  |
|   |        |       |