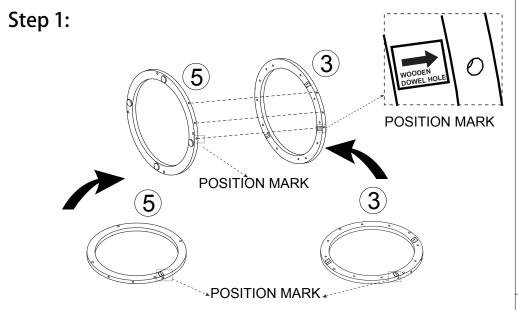

Do not tighten the screws fully during assembly. Fully tighten screws after the final assembly steps.

ATTENTION: CHECK THE POSITION MARK ON THE BOARD. THEN ALIGN MARK AND ALL SCREW HOLES ON 3&5.

ATTENTION: LOCK PART 4 WITH C SCREW AND KEEP ALL SIDE SCREW HOLES. POSITION MARK ARE ALIGNED.