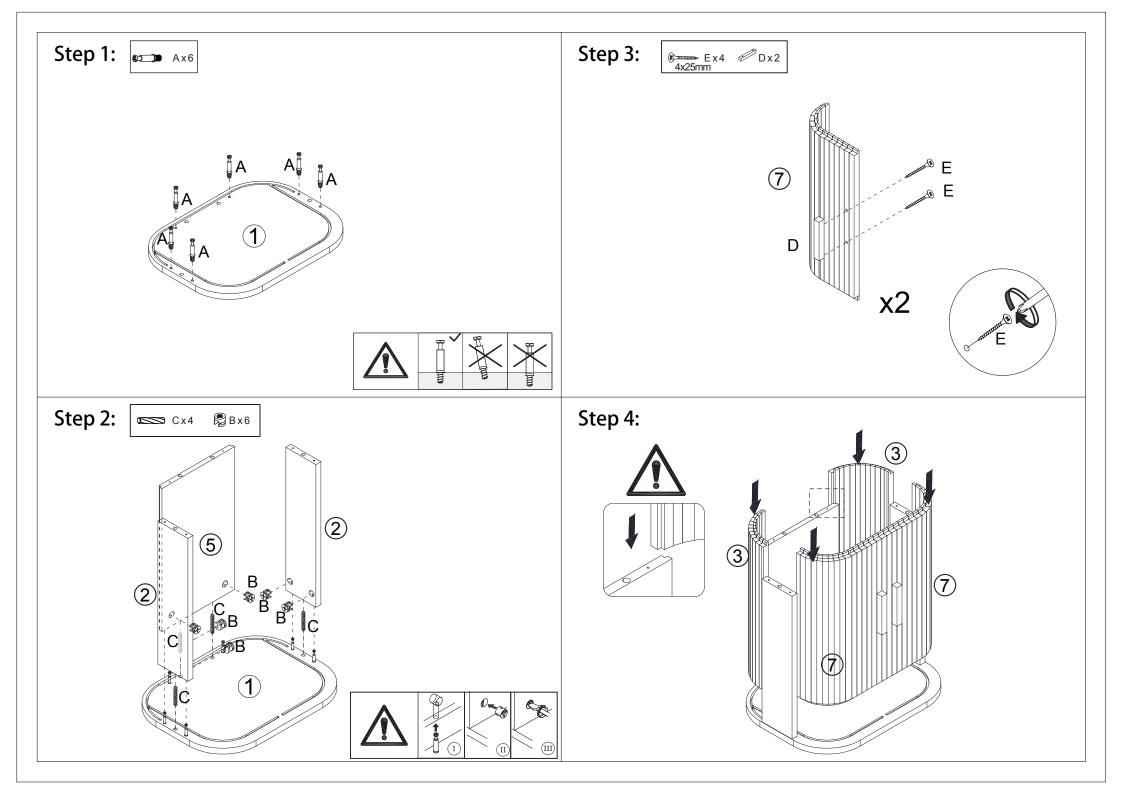

|   |   |        |       | Hai        | rdwa | are List |       |               |   |        |     |
|---|---|--------|-------|------------|------|----------|-------|---------------|---|--------|-----|
|   | A | 6x35mm | 6pcs  |            | E    | 4x25mm   | 4pcs  |               | H |        | 1pc |
|   | B | 15x9mm | 6pcs  | <b>(K)</b> | F    | 4x35mm   | 6pcs  |               | Ι |        | 1pc |
|   | С | 6x30mm | 8pcs  | (f)mm>     | G    | 4x16mm   | 17pcs | CONTRACTOR OF | J | 4x35mm | 1pc |
| 0 | D |        | 2pcs  |            |      |          |       |               |   |        | • = |
|   |   | 3      | ° (5) |            |      |          |       |               |   |        |     |