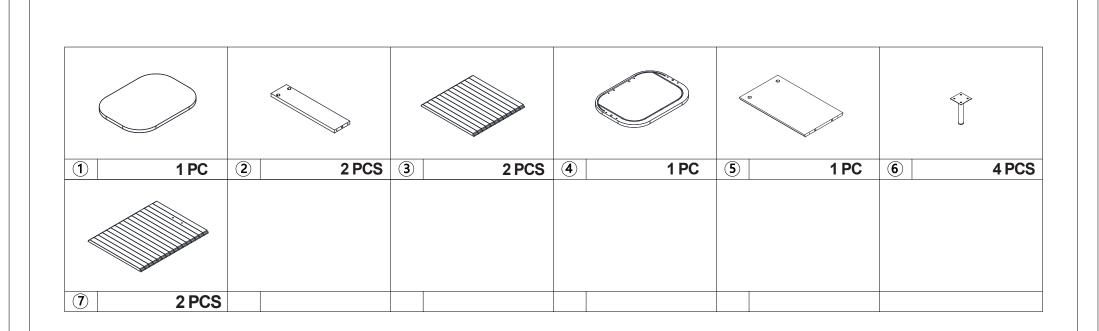

|   |   |        |       | Hai        | rdwa | are List |       |               |   |        |     |
|---|---|--------|-------|------------|------|----------|-------|---------------|---|--------|-----|
|   | A | 6x35mm | 6pcs  |            | E    | 4x25mm   | 4pcs  |               | H |        | 1pc |
|   | B | 15x9mm | 6pcs  | <b>(K)</b> | F    | 4x35mm   | 6pcs  |               | Ι |        | 1pc |
|   | С | 6x30mm | 8pcs  | (f)mm>     | G    | 4x16mm   | 17pcs | CONTRACTOR OF | J | 4x35mm | 1pc |
| 0 | D |        | 2pcs  |            |      |          |       |               |   |        | • = |
|   |   | 3      | ° (5) |            |      |          |       |               |   |        |     |