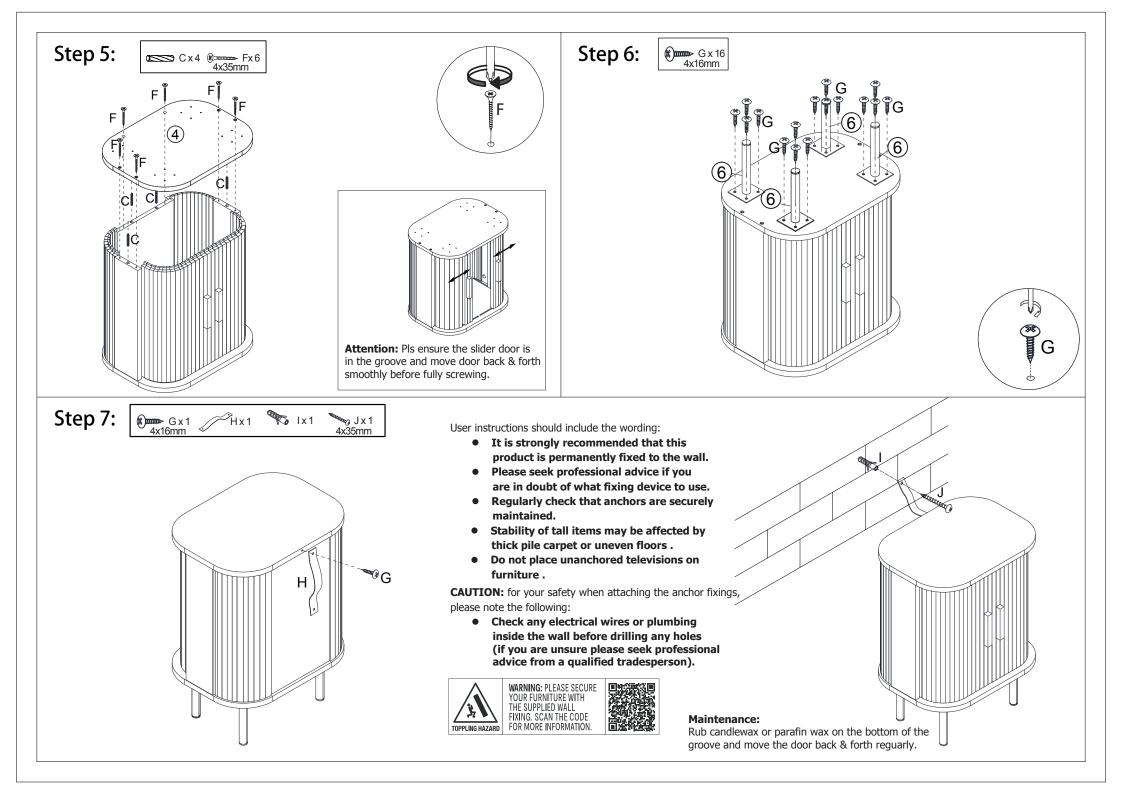

## CARE INSTRUCTIONS:

WIPE CLEAN WITH A SOFT DAMP CLOTH.DO NOT USE ABRASIVE MATERIALS AND SOLVENTS.CHECK AND TIGHTEN ALL PARTS REGULARLY.DO NOT PLACE HOT ITEMS SUCH AS COFFEE CUPS DIRECTLY ON THE SURFACE.KEEP AWAY FROM WATER AND DIRECT SUNLIGHT.STORE IN A DRY PLACE.FOR DOMESTIC USE ONLY.FOR INDOOR USE ONLY.A MILD ODOUR MAY BE PRESENT WHEN FIRST OPENING THIS CARTON.SIMPLY ALLOW TO AIR OUTSIDE AND THIS WILL FADE. WARNING:

DO NOT STAND OR SIT ON THIS UNIT.DO NOT USE THIS UNIT UNLESS ALL BOLTS AND SCREWS ARE FIRMLY SECURED.DO NOT KNOCK OR DRAG THIS UNIT.USE ONLY ON A FLAT SURFACE. LOAD SHELF EVENLY TO PREVENT FROM TIPPING OVER. THIS PACKAGE CONTAINS SMALL PARTS AND SHARP POINTS. KEEP AWAY FROM CHILDREN AND BABIES. ADULT ASSEMBLY REQUIRED. FAILURE TO FOLLOW THESE WARNINGS COULD RESULT IN SERIOUS INJURY. MAXIMUM SAFE LOAD:10KG FOR TABLE TOP, 5KG FOR SHELF.

|   |   |        |       | Hai        | rdwa | are List |       |               |   |        |     |
|---|---|--------|-------|------------|------|----------|-------|---------------|---|--------|-----|
|   | A | 6x35mm | 6pcs  |            | E    | 4x25mm   | 4pcs  |               | H |        | 1pc |
|   | B | 15x9mm | 6pcs  | <b>(K)</b> | F    | 4x35mm   | 6pcs  |               | Ι |        | 1pc |
|   | С | 6x30mm | 8pcs  | (f)mm>     | G    | 4x16mm   | 17pcs | CONTRACTOR OF | J | 4x35mm | 1pc |
| 0 | D |        | 2pcs  |            |      |          |       |               |   |        | • = |
|   |   | 3      | ° (5) |            |      |          |       |               |   |        |     |