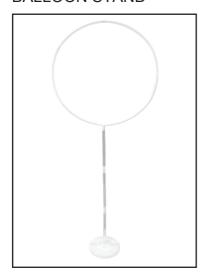

#### **BALLOON STAND**

### Instructions:

- Step 1. Fill the base with water to keep the column sturdy.
- Step 2. Connect 3 vertical poles (Part B) by straight connectors (Part C) and insert to the base (Part A).
- Step 3. Connect the 6 round tubes (Part D) creating a circle. Complete the circle by connecting the T connector (Part E) to the last 2 tubes.
- Step 4. Insert the T connector (Part E) into the vertical column to finish.