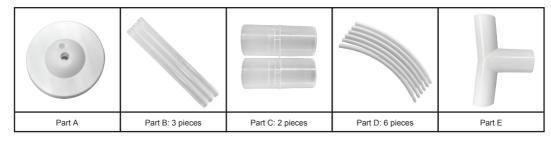

#### Contents:

### Instructions:

- Step 1. Fill the base with water to keep the column sturdy.
- Step 2. Connect 3 vertical poles (Part B) by straight connectors (Part C) and insert to the base (Part A).
- Step 3. Connect the 6 round tubes (Part D) creating a circle. Complete the circle by connecting the T connector (Part E) to the last 2 tubes.
- Step 4. Insert the T connector (Part E) into the vertical column to finish.