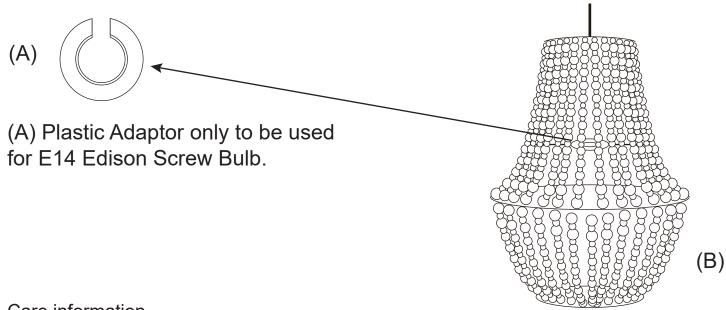

Caution: Always ensure pendant shade is completely installed and secure before connecting to an electricity supply.

- 1. Remove Beaded Pendant Shade from packaging.
- 2.If you are using an E27 Edison Screw Bulb, remove Part(A) from the shade as per diagram. If you are using an E14 Edison Screw Bulb, please place the adaptor in the open gap.
- 3.Install Beaded Pendant Shade to light fitting.
- 4.Install Globe (not included) into the Lamp Holder.
- 5. Check to ensure that all the components have been assembled correctly.
- 6. Connect to electricity to see Beaded Pendant light up.