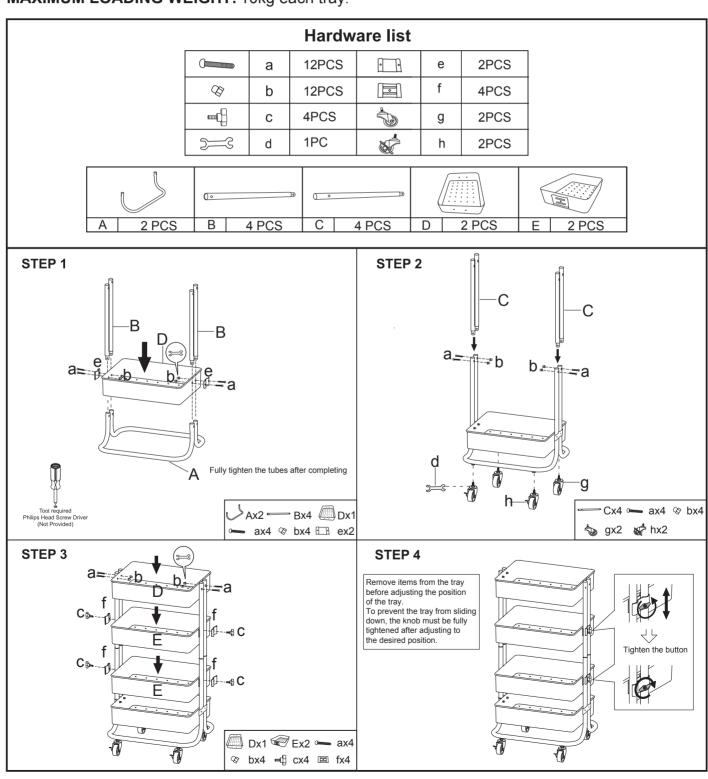

## **Assembly Instructions**43274918 4 TIER TROLLEY ADJUSTABLE

**WARNING:** Do not stand or lean on the trolley. Use only on a flat surface. Do not use until all screws, bolts and knobs are firmly secured. This product contains small parts, keep away from children and babies. Adult assembly required. Load items on each tier evenly and don't place heavy items alone on the top tier to prevent from tipping over.