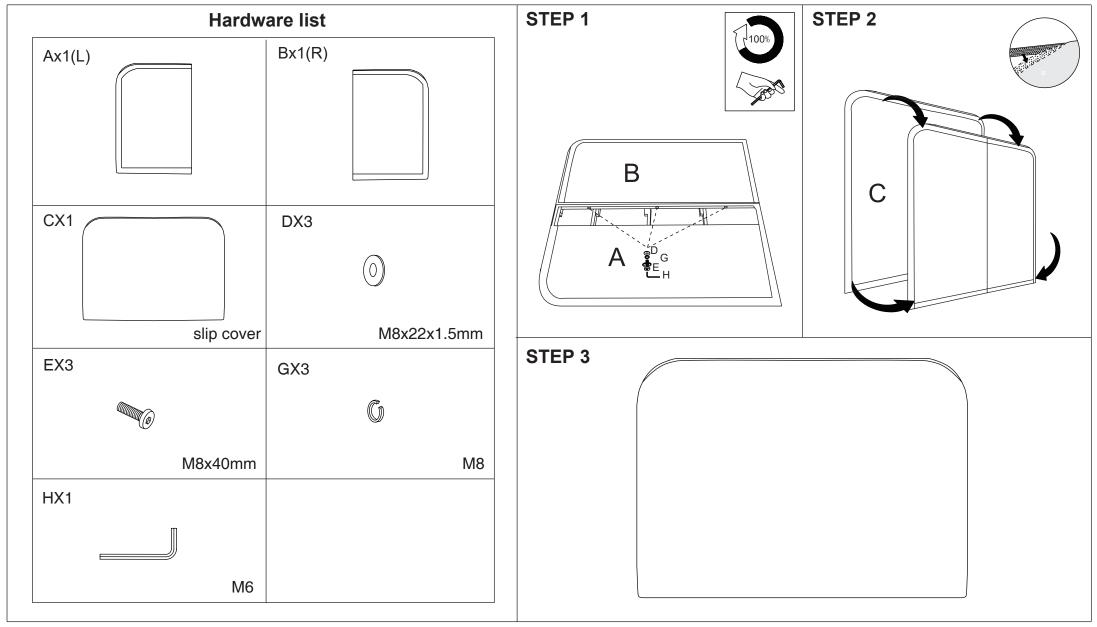

## Assembly Instructions 43275601 QB BONNIE BOUCLE BEDHEAD

CARE INSTRUCTIONS: WIPE CLEAN WITH A SOFT DAMP CLOTH. DO NOT USE ABRASIVE MATERIALS AND SOLVENTS.SPOT CLEAN IF NEEDED. CHECK AND TIGHTEN ALL PARTS REGULARLY.KEEP AWAY FROM WATER AND DIRECT SUNLIGHT.FOR INDOOR AND DOMESTIC USE.

**WARNING:** DO NOT STAND ON THE BEDHEAD SURFACE.DO NOT USE UNTIL ALL SCREWS, BOLTS AND KNOBS ARE FIRMLY SECURED. THIS PRODUCT CONTAINS SMALL PARTS AND SHARP POINTS, KEEP AWAY FROM CHILDREN AND BABIES. ADULT ASSEMBLY REQUIRED. DO NOT TIGHTEN THE SCREWS FULLY DURING ASSEMBLY. FULLY TIGHTEN SCREWS AFTER THE FINAL ASSEMBLY STEPS. FAILURE TO FOLLOW THESE WARNINGS COULD RESULT IN SERIOUS INJURY.