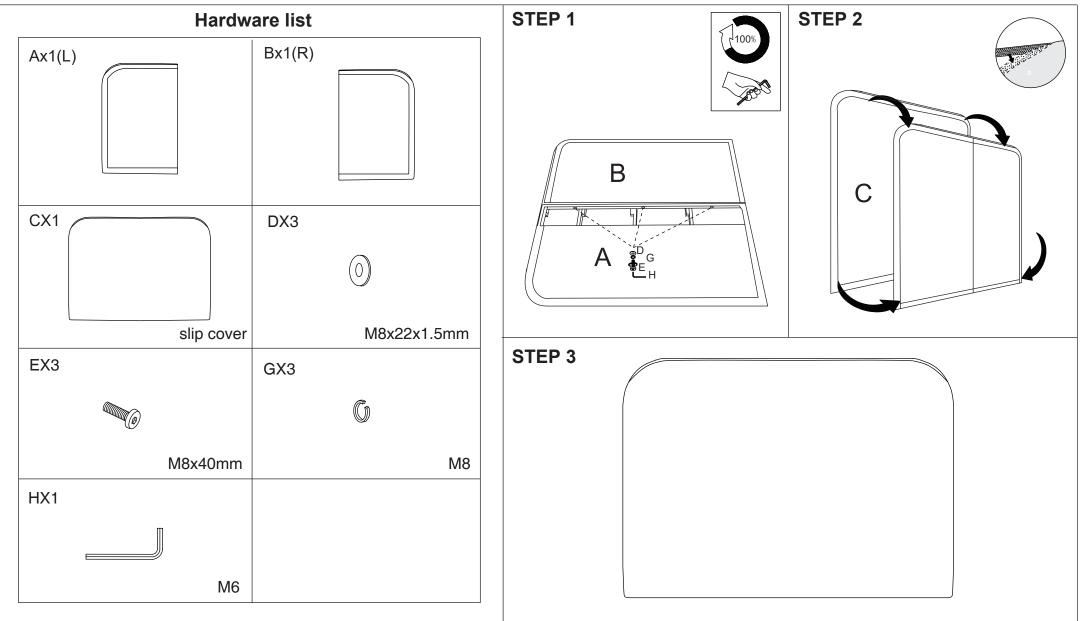

## Assembly Instructions 43275663 KB BONNIE BOUCLE BEDHEAD

**CARE INSTRUCTIONS:** WIPE CLEAN WITH A SOFT DAMP CLOTH. DO NOT USE ABRASIVE MATERIALS AND SOLVENTS.SPOT CLEAN IF NEEDED. CHECK AND TIGHTEN ALL PARTS REGULARLY.KEEP AWAY FROM WATER AND DIRECT SUNLIGHT.FOR INDOOR AND DOMESTIC USE.

**WARNING:** DO NOT STAND ON THE BEDHEAD SURFACE.DO NOT USE UNTIL ALL SCREWS, BOLTS AND KNOBS ARE FIRMLY SECURED.THIS PRODUCT CONTAINS SMALL PARTS AND SHARP POINTS, KEEP AWAY FROM CHILDREN AND BABIES. ADULT ASSEMBLY REQUIRED. DO NOT TIGHTEN THE SCREWS FULLY DURING ASSEMBLY. FULLY TIGHTEN SCREWS AFTER THE FINAL ASSEMBLY STEPS. FAILURE TO FOLLOW THESE WARNINGS COULD RESULT IN SERIOUS INJURY.