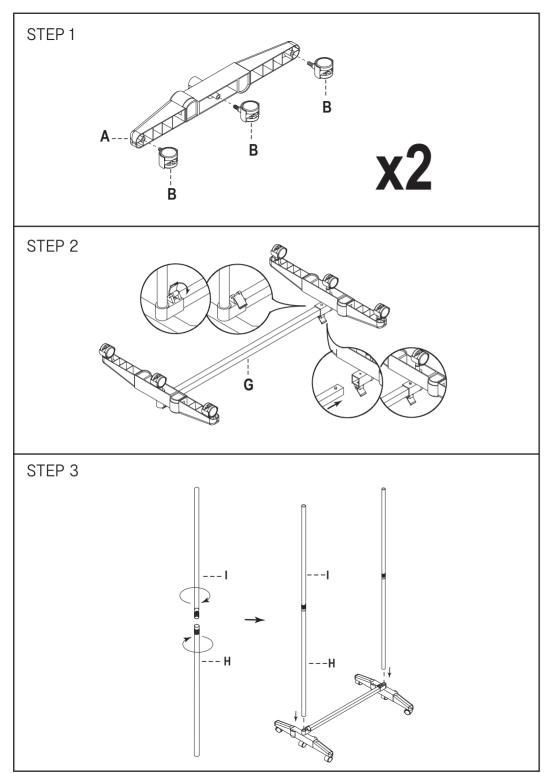

**WARNING:** DO NOT STAND ON THE UNIT.DO NOT LEAN ON THE PRODUCT. DO NOT USE UNTIL ALL SCREWS, BOLTS AND KNOBS ARE FIRMLY SECURED. THIS PRODUCT CONTAINS SMALL PARTS AND SHARP POINTS, KEEP AWAY FROM CHILDREN AND BABIES. ADULT ASSEMBLY REQUIRED. FAILURE TO FOLLOW THESE WARNINGS COULD RESULT IN SERIOUS INJURY.