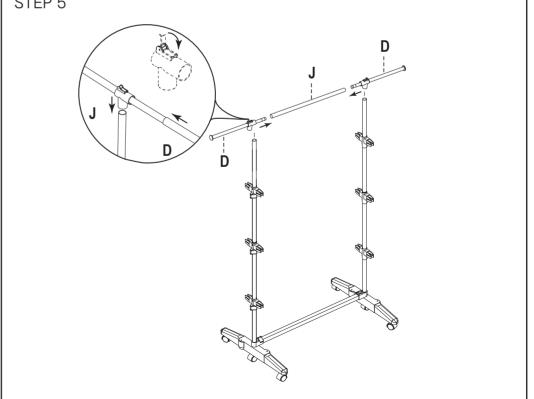

## **Assembly Instructions**

43276974 3 TIER AIRER

**CARE INSTRUCTION:** WIPE CLEAN WITH A SOFT DRY OR DAMP CLOTH. KEEP AWAY FROM WATER AND DIRECT SUNLIGHT. FOR INDOOR AND DOMESTIC USE. CHECK AND TIGHTEN ALL PARTS REGULARLY.

**WARNING:** DO NOT STAND ON THE UNIT.DO NOT LEAN ON THE PRODUCT. DO NOT USE UNTIL ALL SCREWS, BOLTS AND KNOBS ARE FIRMLY SECURED. THIS PRODUCT CONTAINS SMALL PARTS AND SHARP POINTS, KEEP AWAY FROM CHILDREN AND BABIES. ADULT ASSEMBLY REQUIRED. FAILURE TO FOLLOW THESE WARNINGS COULD RESULT IN SERIOUS INJURY.

MAXIMUM TOTAL LOADING WEIGHT: TOP BAR 3KG, EACH SHELF 2.5KG, EACH HANGER 1KG, 20KGS IN TOTAL.

## **Hardware list**