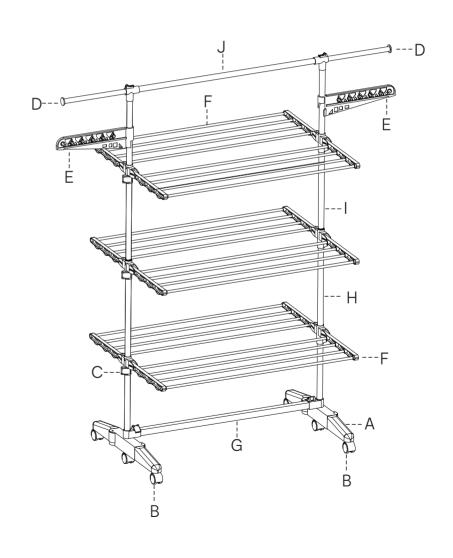

## **Assembly Instructions**

43276974 3 TIER AIRER

**CARE INSTRUCTION:** WIPE CLEAN WITH A SOFT DRY OR DAMP CLOTH. KEEP AWAY FROM WATER AND DIRECT SUNLIGHT. FOR INDOOR AND DOMESTIC USE. CHECK AND TIGHTEN ALL PARTS REGULARLY.

MAXIMUM TOTAL LOADING WEIGHT: TOP BAR 3KG, EACH SHELF 2.5KG, EACH HANGER 1KG, 20KGS IN TOTAL.