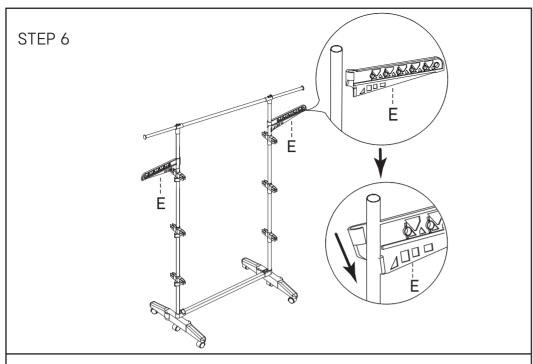

## **Assembly Instructions**

43276974 3 TIER AIRER

**CARE INSTRUCTION:** WIPE CLEAN WITH A SOFT DRY OR DAMP CLOTH. KEEP AWAY FROM WATER AND DIRECT SUNLIGHT. FOR INDOOR AND DOMESTIC USE. CHECK AND TIGHTEN ALL PARTS REGULARLY.

**WARNING:** DO NOT STAND ON THE UNIT.DO NOT LEAN ON THE PRODUCT. DO NOT USE UNTIL ALL SCREWS, BOLTS AND KNOBS ARE FIRMLY SECURED. THIS PRODUCT CONTAINS SMALL PARTS AND SHARP POINTS, KEEP AWAY FROM CHILDREN AND BABIES. ADULT ASSEMBLY REQUIRED. FAILURE TO FOLLOW THESE WARNINGS COULD RESULT IN SERIOUS INJURY.

MAXIMUM TOTAL LOADING WEIGHT: TOP BAR 3KG, EACH SHELF 2.5KG, EACH HANGER 1KG, 20KGS IN TOTAL.

## **Hardware list**