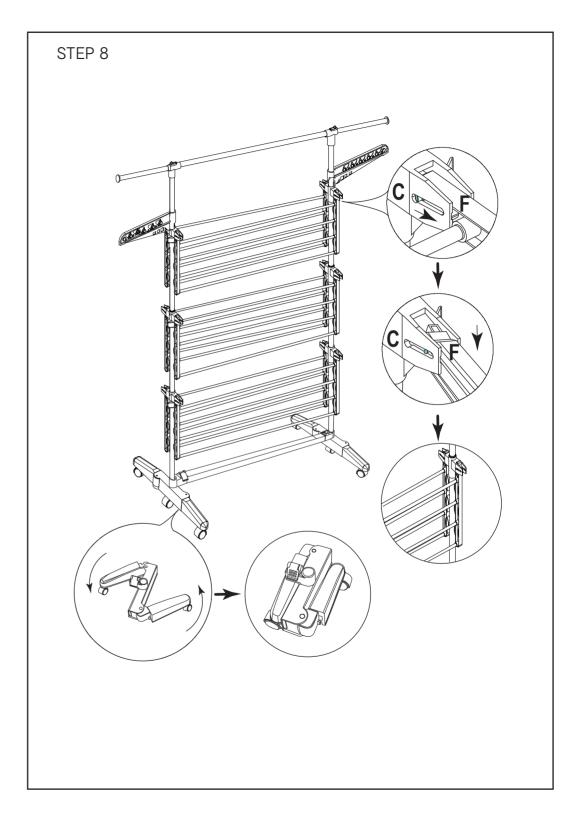

## **Assembly Instructions**

43276974 3 TIER AIRER

**CARE INSTRUCTION:** WIPE CLEAN WITH A SOFT DRY OR DAMP CLOTH. KEEP AWAY FROM WATER AND DIRECT SUNLIGHT. FOR INDOOR AND DOMESTIC USE. CHECK AND TIGHTEN ALL PARTS REGULARLY.

**WARNING:** DO NOT STAND ON THE UNIT.DO NOT LEAN ON THE PRODUCT. DO NOT USE UNTIL ALL SCREWS, BOLTS AND KNOBS ARE FIRMLY SECURED. THIS PRODUCT CONTAINS SMALL PARTS AND SHARP POINTS, KEEP AWAY FROM CHILDREN AND BABIES. ADULT ASSEMBLY REQUIRED. FAILURE TO FOLLOW THESE WARNINGS COULD RESULT IN SERIOUS INJURY.

MAXIMUM TOTAL LOADING WEIGHT: TOP BAR 3KG, EACH SHELF 2.5KG, EACH HANGER 1KG, 20KGS IN TOTAL.

## **Hardware list**