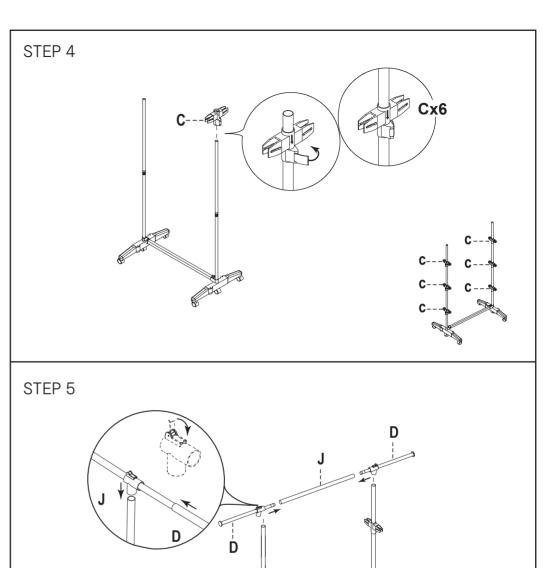

**WARNING:** DO NOT STAND ON THE UNIT.DO NOT LEAN ON THE PRODUCT. DO NOT USE UNTIL ALL SCREWS, BOLTS AND KNOBS ARE FIRMLY SECURED. THIS PRODUCT CONTAINS SMALL PARTS AND SHARP POINTS, KEEP AWAY FROM CHILDREN AND BABIES. ADULT ASSEMBLY REQUIRED. FAILURE TO FOLLOW THESE WARNINGS COULD RESULT IN SERIOUS INJURY.