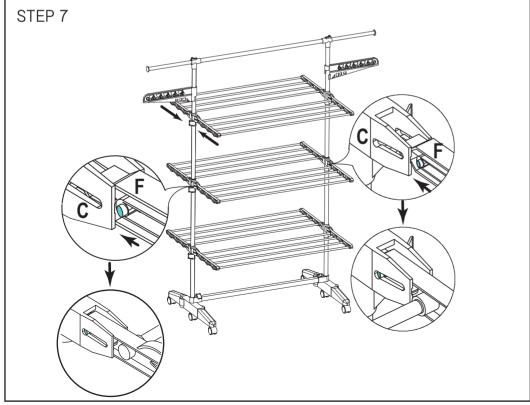

## **Assembly Instructions**

43276974 3 TIER AIRER

**CARE INSTRUCTION:** WIPE CLEAN WITH A SOFT DRY OR DAMP CLOTH. KEEP AWAY FROM WATER AND DIRECT SUNLIGHT. FOR INDOOR AND DOMESTIC USE. CHECK AND TIGHTEN ALL PARTS REGULARLY.

**WARNING:** DO NOT STAND ON THE UNIT.DO NOT LEAN ON THE PRODUCT. DO NOT USE UNTIL ALL SCREWS, BOLTS AND KNOBS ARE FIRMLY SECURED. THIS PRODUCT CONTAINS SMALL PARTS AND SHARP POINTS, KEEP AWAY FROM CHILDREN AND BABIES. ADULT ASSEMBLY REQUIRED. FAILURE TO FOLLOW THESE WARNINGS COULD RESULT IN SERIOUS INJURY.

MAXIMUM TOTAL LOADING WEIGHT: TOP BAR 3KG, EACH SHELF 2.5KG, EACH HANGER 1KG, 20KGS IN TOTAL.

## **Hardware list**