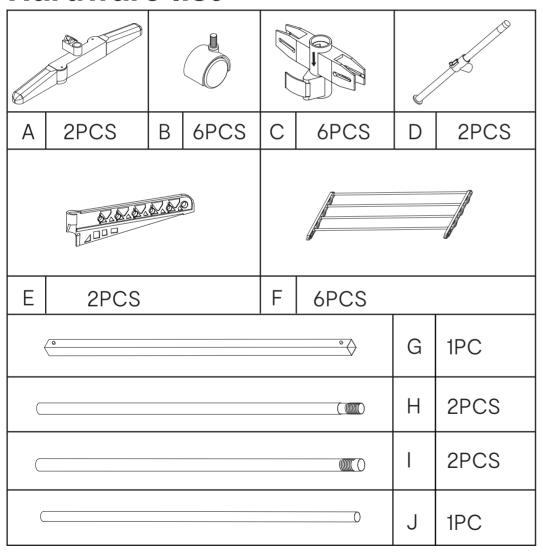

## **Assembly Instructions**

43276974 3 TIER AIRER

**CARE INSTRUCTION:** WIPE CLEAN WITH A SOFT DRY OR DAMP CLOTH. KEEP AWAY FROM WATER AND DIRECT SUNLIGHT. FOR INDOOR AND DOMESTIC USE. CHECK AND TIGHTEN ALL PARTS REGULARLY.

**WARNING:** DO NOT STAND ON THE UNIT.DO NOT LEAN ON THE PRODUCT. DO NOT USE UNTIL ALL SCREWS, BOLTS AND KNOBS ARE FIRMLY SECURED. THIS PRODUCT CONTAINS SMALL PARTS AND SHARP POINTS, KEEP AWAY FROM CHILDREN AND BABIES. ADULT ASSEMBLY REQUIRED. FAILURE TO FOLLOW THESE WARNINGS COULD RESULT IN SERIOUS INJURY.

MAXIMUM TOTAL LOADING WEIGHT: TOP BAR 3KG, EACH SHELF 2.5KG, EACH HANGER 1KG, 20KGS IN TOTAL.

## **Hardware list**