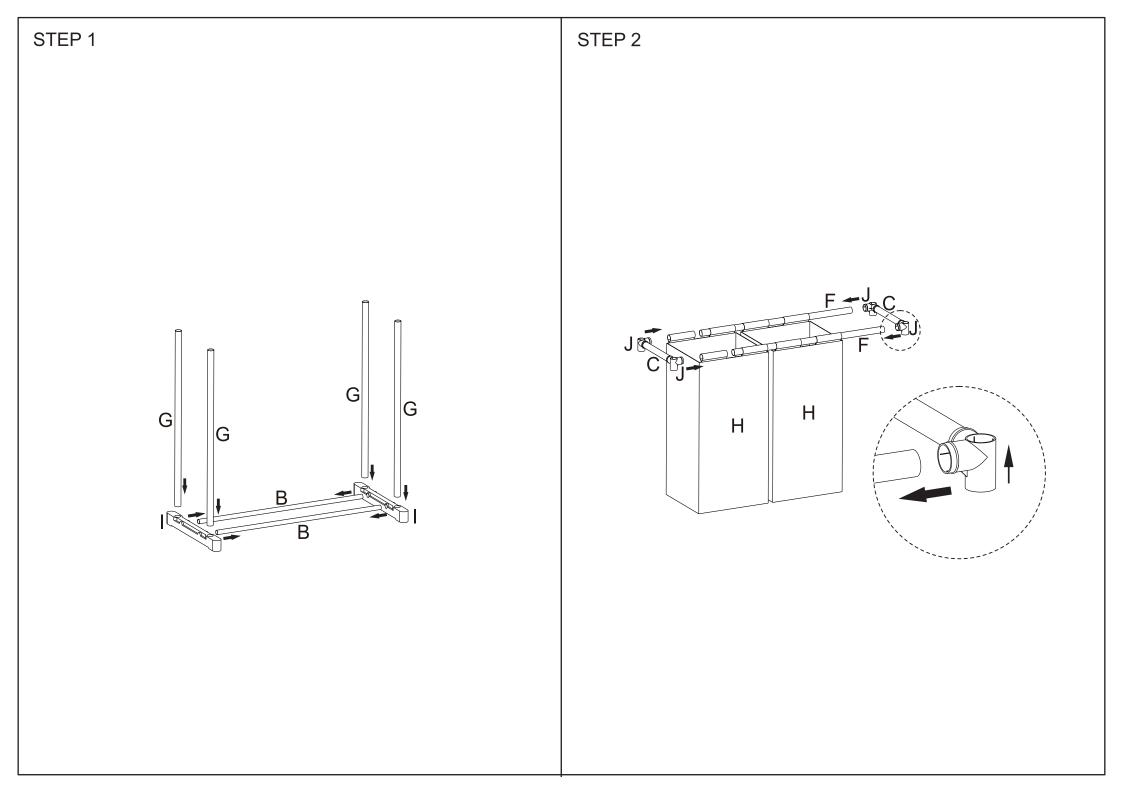

## **Assembly Instructions** 43277520 HAMPER WITH HANGING RAILS

## CARE INSTRUCTIONS:

WIPE CLEAN WITH A SOFT DAMP CLOTH. DO NOT USE ABRASIVE MATERIAL AND SOLVENTS. KEEP AWAY FROM WATER AND DIRECT SUNLIGHT. CHECK AND TIGHTEN ALL PARTS REGULARLY. ENSURE PARTS ARE PUSHED TOGETHER SECURELY. FOR INDOOR USE ONLY.

## WARNING:

DO NOT STAND ON THE UNIT. USE ONLY ON A FLAT SURFACE. DO NOT USE UNTIL ALL SCREWS, BOLTS AND KNOBS ARE FIRMLY SECURED. THIS PRODUCT CONTAINS SMALL PARTS AND SHARP POINTS, KEEP AWAY FROM CHILDREN AND BABIES. ADULT ASSEMBLY REQUIRED. FAILURE TO FOLLOW THESE WARNINGS COULD RESULT IN SERIOUS INJURY.

MAXIMUM SAFE LOAD: 5KG FOR CLOTHES RAIL, 3KG FOR HAMPER.