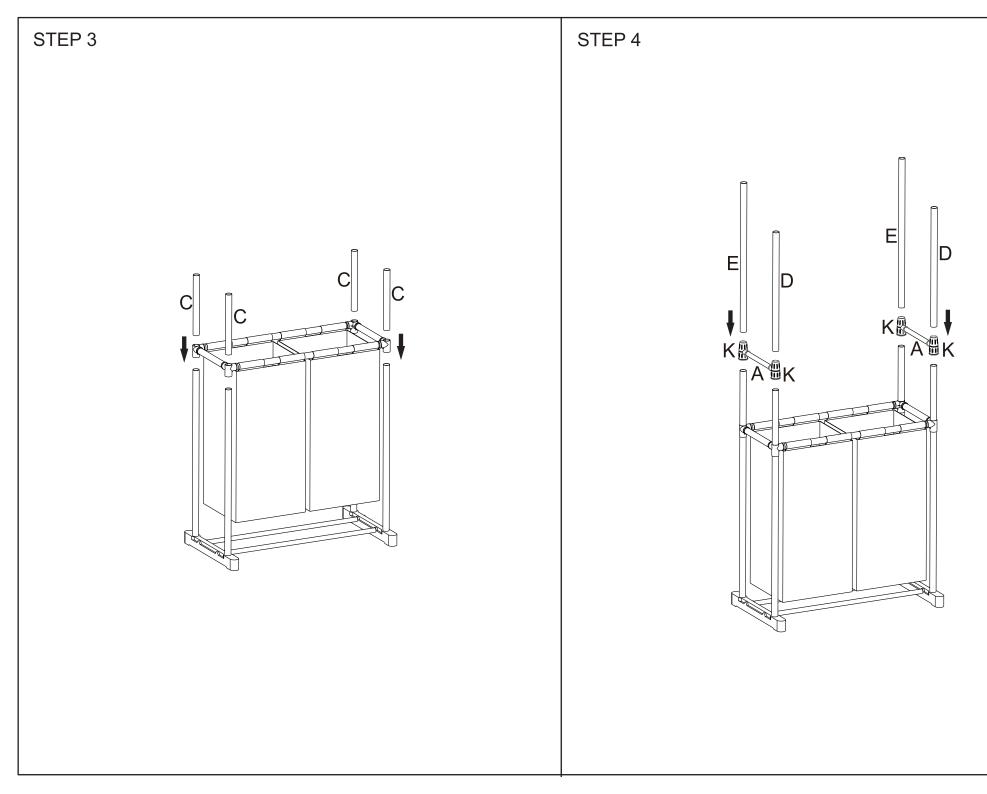

## **Assembly Instructions** 43277520 HAMPER WITH HANGING RAILS

## CARE INSTRUCTIONS:

WIPE CLEAN WITH A SOFT DAMP CLOTH. DO NOT USE ABRASIVE MATERIAL AND SOLVENTS. KEEP AWAY FROM WATER AND DIRECT SUNLIGHT. CHECK AND TIGHTEN ALL PARTS REGULARLY. ENSURE PARTS ARE PUSHED TOGETHER SECURELY. FOR INDOOR USE ONLY.

## WARNING:

DO NOT STAND ON THE UNIT. USE ONLY ON A FLAT SURFACE. DO NOT USE UNTIL ALL SCREWS, BOLTS AND KNOBS ARE FIRMLY SECURED. THIS PRODUCT CONTAINS SMALL PARTS AND SHARP POINTS, KEEP AWAY FROM CHILDREN AND BABIES. ADULT ASSEMBLY REQUIRED. FAILURE TO FOLLOW THESE WARNINGS COULD RESULT IN SERIOUS INJURY.

MAXIMUM SAFE LOAD: 5KG FOR CLOTHES RAIL, 3KG FOR HAMPER.