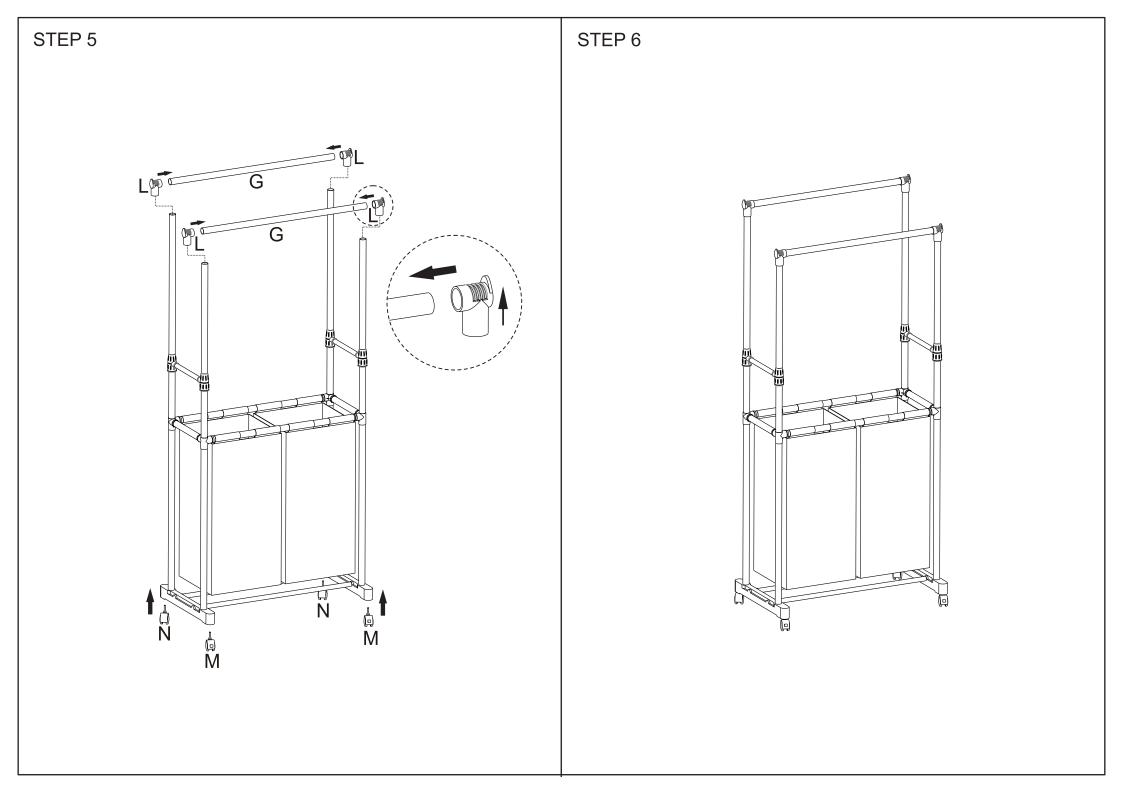

## **Assembly Instructions** 43277520 HAMPER WITH HANGING RAILS

## CARE INSTRUCTIONS:

WIPE CLEAN WITH A SOFT DAMP CLOTH. DO NOT USE ABRASIVE MATERIAL AND SOLVENTS. KEEP AWAY FROM WATER AND DIRECT SUNLIGHT. CHECK AND TIGHTEN ALL PARTS REGULARLY. ENSURE PARTS ARE PUSHED TOGETHER SECURELY. FOR INDOOR USE ONLY.

## WARNING:

DO NOT STAND ON THE UNIT. USE ONLY ON A FLAT SURFACE. DO NOT USE UNTIL ALL SCREWS, BOLTS AND KNOBS ARE FIRMLY SECURED. THIS PRODUCT CONTAINS SMALL PARTS AND SHARP POINTS, KEEP AWAY FROM CHILDREN AND BABIES. ADULT ASSEMBLY REQUIRED. FAILURE TO FOLLOW THESE WARNINGS COULD RESULT IN SERIOUS INJURY.

MAXIMUM SAFE LOAD: 5KG FOR CLOTHES RAIL, 3KG FOR HAMPER.