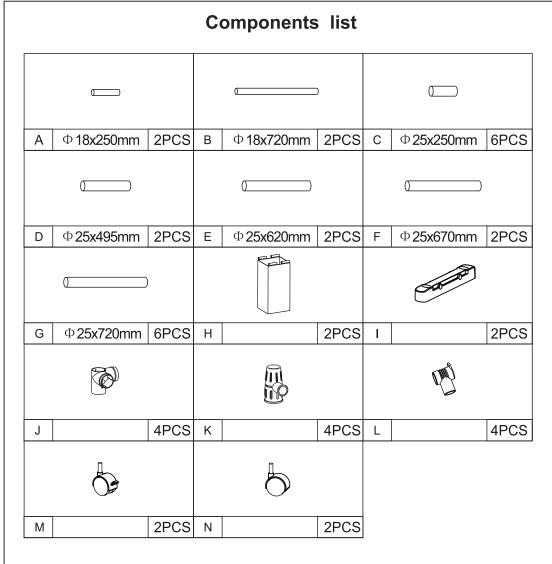

## **Assembly Instructions** 43277520 HAMPER WITH HANGING RAILS

## CARE INSTRUCTIONS:

WIPE CLEAN WITH A SOFT DAMP CLOTH. DO NOT USE ABRASIVE MATERIAL AND SOLVENTS. KEEP AWAY FROM WATER AND DIRECT SUNLIGHT. CHECK AND TIGHTEN ALL PARTS REGULARLY. ENSURE PARTS ARE PUSHED TOGETHER SECURELY. FOR INDOOR USE ONLY.

## WARNING:

DO NOT STAND ON THE UNIT. USE ONLY ON A FLAT SURFACE. DO NOT USE UNTIL ALL SCREWS, BOLTS AND KNOBS ARE FIRMLY SECURED. THIS PRODUCT CONTAINS SMALL PARTS AND SHARP POINTS, KEEP AWAY FROM CHILDREN AND BABIES. ADULT ASSEMBLY REQUIRED. FAILURE TO FOLLOW THESE WARNINGS COULD RESULT IN SERIOUS INJURY.

MAXIMUM SAFE LOAD: 5KG FOR CLOTHES RAIL, 3KG FOR HAMPER.