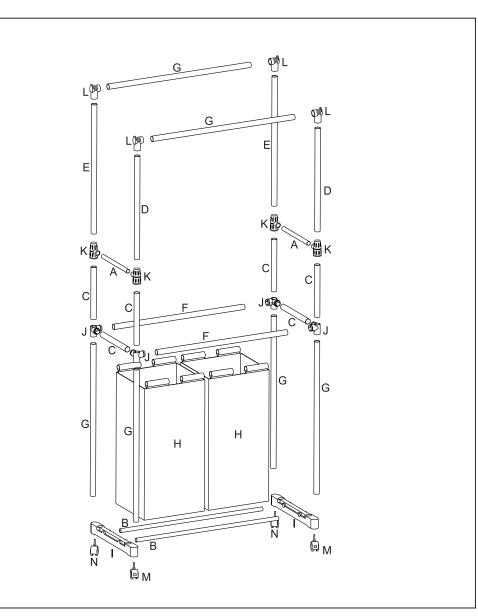

## **Assembly Instructions** 43277520 HAMPER WITH HANGING RAILS

## CARE INSTRUCTIONS:

WIPE CLEAN WITH A SOFT DAMP CLOTH. DO NOT USE ABRASIVE MATERIAL AND SOLVENTS. KEEP AWAY FROM WATER AND DIRECT SUNLIGHT. CHECK AND TIGHTEN ALL PARTS REGULARLY. ENSURE PARTS ARE PUSHED TOGETHER SECURELY. FOR INDOOR USE ONLY.

## WARNING:

DO NOT STAND ON THE UNIT. USE ONLY ON A FLAT SURFACE. DO NOT USE UNTIL ALL SCREWS, BOLTS AND KNOBS ARE FIRMLY SECURED. THIS PRODUCT CONTAINS SMALL PARTS AND SHARP POINTS, KEEP AWAY FROM CHILDREN AND BABIES. ADULT ASSEMBLY REQUIRED. FAILURE TO FOLLOW THESE WARNINGS COULD RESULT IN SERIOUS INJURY.

MAXIMUM SAFE LOAD: 5KG FOR CLOTHES RAIL, 3KG FOR HAMPER.