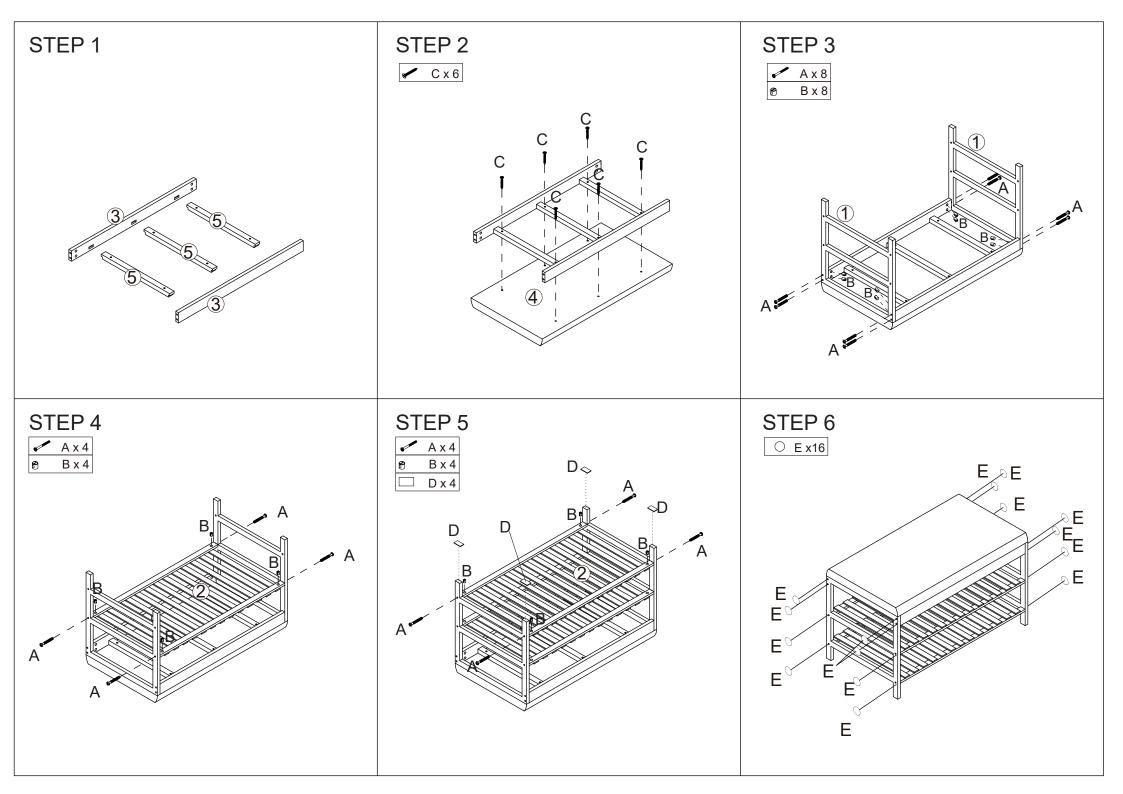

## Hardware list

|   | Α | 16pcs |
|---|---|-------|
| 8 | С | 6pcs  |
| 0 | Е | 16pcs |

| <b>S</b> | В | 16pcs |
|----------|---|-------|
|          | D | 4pcs  |

Do not tighten the screws fully during assembly. Fully tighten screws after the final assembly steps