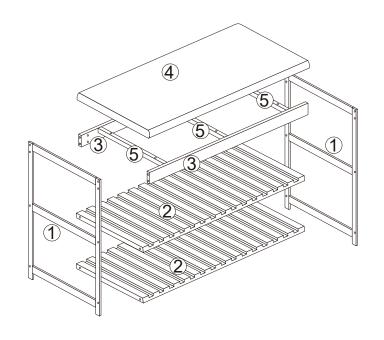

## Hardware list

|   | Α | 16pcs |
|---|---|-------|
| 8 | С | 6pcs  |
| 0 | Е | 16pcs |

| <b>S</b> | В | 16pcs |
|----------|---|-------|
|          | D | 4pcs  |

Do not tighten the screws fully during assembly. Fully tighten screws after the final assembly steps