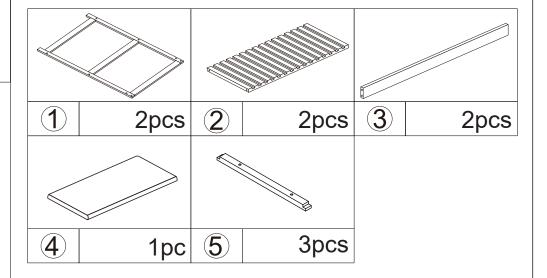

## Hardware list

|   | Α | 16pcs |
|---|---|-------|
| 8 | С | 6pcs  |
| 0 | Е | 16pcs |

| <b>S</b> | В | 16pcs |
|----------|---|-------|
|          | D | 4pcs  |

Do not tighten the screws fully during assembly. Fully tighten screws after the final assembly steps