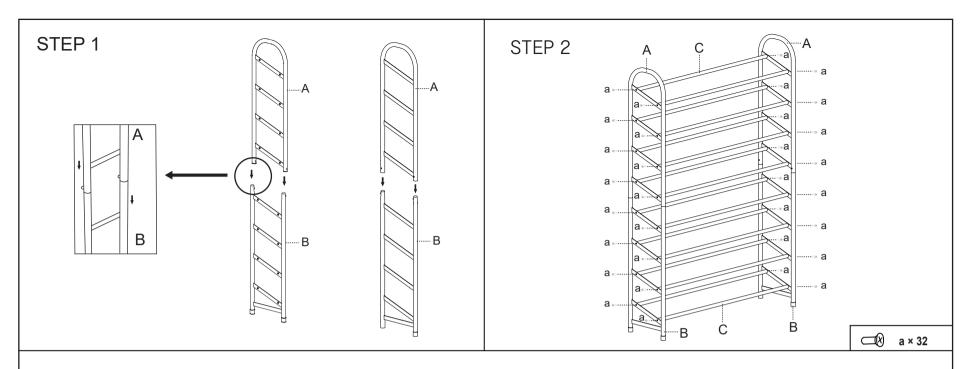

## **Hardware list**

| <b>®</b> | а | 32PCS |  | е                                       |                | 2PCS |  |
|----------|---|-------|--|-----------------------------------------|----------------|------|--|
| 0        | b | 4PCS  |  | Tool required Philips Head Screw Driver |                |      |  |
|          | С | 2PCS  |  |                                         |                |      |  |
|          | d | 2PCS  |  | (INOL                                   | (Not Provided) |      |  |