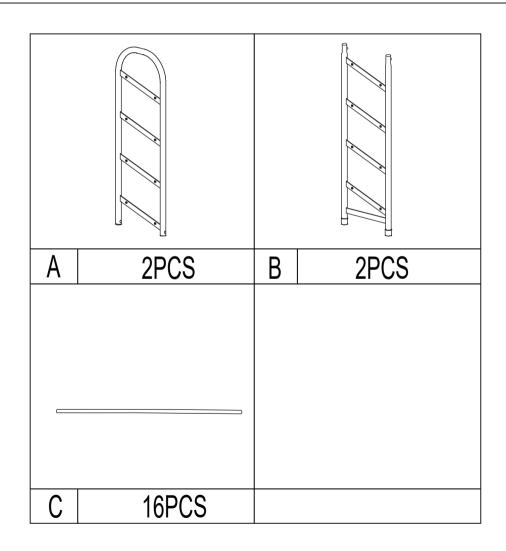

## **Hardware list**

| <b>®</b> | а | 32PCS |  | е                                       |                | 2PCS |  |
|----------|---|-------|--|-----------------------------------------|----------------|------|--|
| 0        | b | 4PCS  |  | Tool required Philips Head Screw Driver |                |      |  |
|          | С | 2PCS  |  |                                         |                |      |  |
|          | d | 2PCS  |  | (INOL                                   | (Not Provided) |      |  |