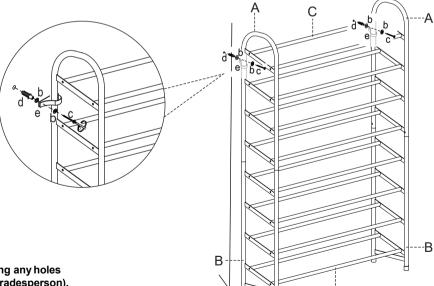

## **Hardware list**

| <b>®</b> | а | 32PCS |  | е                                       |                | 2PCS |  |
|----------|---|-------|--|-----------------------------------------|----------------|------|--|
| 0        | b | 4PCS  |  | Tool required Philips Head Screw Driver |                |      |  |
|          | С | 2PCS  |  |                                         |                |      |  |
|          | d | 2PCS  |  | (INOL                                   | (Not Provided) |      |  |