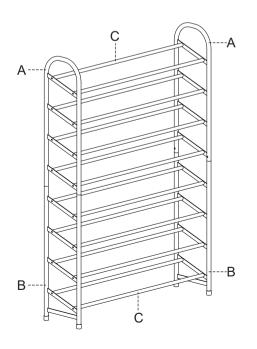

## **Assembly Instructions**

43280827 8 Metal Tier Shoe Rack

**CARE INSTRUCTION:** WIPE CLEAN WITH A SOFT DRY OR DAMP CLOTH. KEEP AWAY FROM WATER AND DIRECT SUNLIGHT. FOR INDOOR AND DOMESTIC USE. CHECK AND TIGHTEN ALL PARTS REGULARLY.