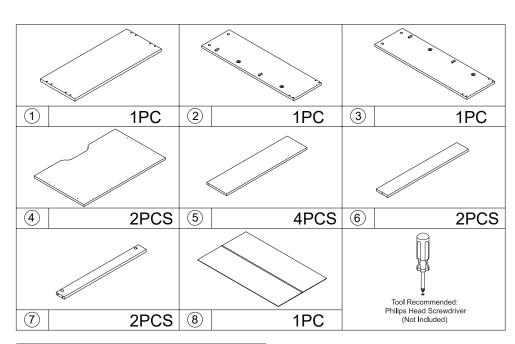

## **Hardware List**

|           | а | 6x35mm   | 8pcs |
|-----------|---|----------|------|
| <b>®</b>  | b | 15x9.5mm | 8pcs |
|           | С | 6x30mm   | 8pcs |
| <b>\$</b> | d |          | 4pcs |
| 0         | е |          | 4pcs |
|           | f |          | 2pcs |
|           | g |          | 2pcs |

|                                                                                                                                                                                                                                                                                                                                                                                                                                                                                                                                                                                                                                                                                                                                                                                                                                                                                                                                                                                                                                                                                                                                                                                                                                                                                                                                                                                                                                                                                                                                                                                                                                                                                                                                                                                                                                                                                                                                                                                                                                                                                                                               | h | M4x12mm               | 12pcs |
|-------------------------------------------------------------------------------------------------------------------------------------------------------------------------------------------------------------------------------------------------------------------------------------------------------------------------------------------------------------------------------------------------------------------------------------------------------------------------------------------------------------------------------------------------------------------------------------------------------------------------------------------------------------------------------------------------------------------------------------------------------------------------------------------------------------------------------------------------------------------------------------------------------------------------------------------------------------------------------------------------------------------------------------------------------------------------------------------------------------------------------------------------------------------------------------------------------------------------------------------------------------------------------------------------------------------------------------------------------------------------------------------------------------------------------------------------------------------------------------------------------------------------------------------------------------------------------------------------------------------------------------------------------------------------------------------------------------------------------------------------------------------------------------------------------------------------------------------------------------------------------------------------------------------------------------------------------------------------------------------------------------------------------------------------------------------------------------------------------------------------------|---|-----------------------|-------|
| ٩                                                                                                                                                                                                                                                                                                                                                                                                                                                                                                                                                                                                                                                                                                                                                                                                                                                                                                                                                                                                                                                                                                                                                                                                                                                                                                                                                                                                                                                                                                                                                                                                                                                                                                                                                                                                                                                                                                                                                                                                                                                                                                                             | i |                       | 4pcs  |
| 8                                                                                                                                                                                                                                                                                                                                                                                                                                                                                                                                                                                                                                                                                                                                                                                                                                                                                                                                                                                                                                                                                                                                                                                                                                                                                                                                                                                                                                                                                                                                                                                                                                                                                                                                                                                                                                                                                                                                                                                                                                                                                                                             | j |                       | 16pcs |
| WILE STATE OF THE | k | M4x25mm               | 12pcs |
| J                                                                                                                                                                                                                                                                                                                                                                                                                                                                                                                                                                                                                                                                                                                                                                                                                                                                                                                                                                                                                                                                                                                                                                                                                                                                                                                                                                                                                                                                                                                                                                                                                                                                                                                                                                                                                                                                                                                                                                                                                                                                                                                             | I | 20x150mm<br>Ø3.5x12mm | 2pcs  |
| ( ) ( ) ( ) ( ) ( ) ( ) ( ) ( ) ( ) ( )                                                                                                                                                                                                                                                                                                                                                                                                                                                                                                                                                                                                                                                                                                                                                                                                                                                                                                                                                                                                                                                                                                                                                                                                                                                                                                                                                                                                                                                                                                                                                                                                                                                                                                                                                                                                                                                                                                                                                                                                                                                                                       | m | Ø6x30mm<br>Ø4x35mm    | 2pcs  |
| <b>Exitation</b>                                                                                                                                                                                                                                                                                                                                                                                                                                                                                                                                                                                                                                                                                                                                                                                                                                                                                                                                                                                                                                                                                                                                                                                                                                                                                                                                                                                                                                                                                                                                                                                                                                                                                                                                                                                                                                                                                                                                                                                                                                                                                                              | n | M4x13mm               | 4pcs  |