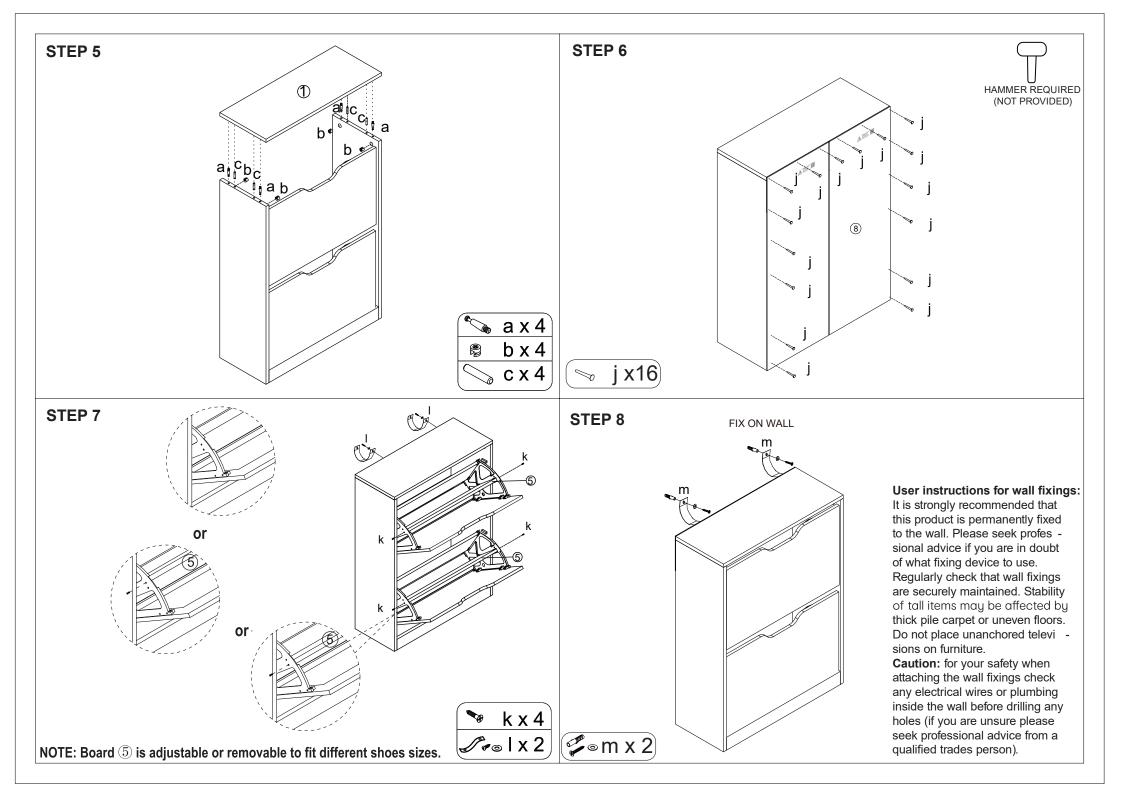

## **Hardware List**

|           | а | 6x35mm   | 8pcs |
|-----------|---|----------|------|
| <b>®</b>  | b | 15x9.5mm | 8pcs |
|           | С | 6x30mm   | 8pcs |
| <b>\$</b> | d |          | 4pcs |
| 0         | е |          | 4pcs |
|           | f |          | 2pcs |
|           | g |          | 2pcs |

|                                                                                                                                                                                                                                                                                                                                                                                                                                                                                                                                                                                                                                                                                                                                                                                                                                                                                                                                                                                                                                                                                                                                                                                                                                                                                                                                                                                                                                                                                                                                                                                                                                                                                                                                                                                                                                                                                                                                                                                                                                                                                                                               | h | M4x12mm               | 12pcs |
|-------------------------------------------------------------------------------------------------------------------------------------------------------------------------------------------------------------------------------------------------------------------------------------------------------------------------------------------------------------------------------------------------------------------------------------------------------------------------------------------------------------------------------------------------------------------------------------------------------------------------------------------------------------------------------------------------------------------------------------------------------------------------------------------------------------------------------------------------------------------------------------------------------------------------------------------------------------------------------------------------------------------------------------------------------------------------------------------------------------------------------------------------------------------------------------------------------------------------------------------------------------------------------------------------------------------------------------------------------------------------------------------------------------------------------------------------------------------------------------------------------------------------------------------------------------------------------------------------------------------------------------------------------------------------------------------------------------------------------------------------------------------------------------------------------------------------------------------------------------------------------------------------------------------------------------------------------------------------------------------------------------------------------------------------------------------------------------------------------------------------------|---|-----------------------|-------|
| ٩                                                                                                                                                                                                                                                                                                                                                                                                                                                                                                                                                                                                                                                                                                                                                                                                                                                                                                                                                                                                                                                                                                                                                                                                                                                                                                                                                                                                                                                                                                                                                                                                                                                                                                                                                                                                                                                                                                                                                                                                                                                                                                                             | i |                       | 4pcs  |
| 8                                                                                                                                                                                                                                                                                                                                                                                                                                                                                                                                                                                                                                                                                                                                                                                                                                                                                                                                                                                                                                                                                                                                                                                                                                                                                                                                                                                                                                                                                                                                                                                                                                                                                                                                                                                                                                                                                                                                                                                                                                                                                                                             | j |                       | 16pcs |
| WILE STATE OF THE | k | M4x25mm               | 12pcs |
| J                                                                                                                                                                                                                                                                                                                                                                                                                                                                                                                                                                                                                                                                                                                                                                                                                                                                                                                                                                                                                                                                                                                                                                                                                                                                                                                                                                                                                                                                                                                                                                                                                                                                                                                                                                                                                                                                                                                                                                                                                                                                                                                             | I | 20x150mm<br>Ø3.5x12mm | 2pcs  |
| ( ) ( ) ( ) ( ) ( ) ( ) ( ) ( ) ( ) ( )                                                                                                                                                                                                                                                                                                                                                                                                                                                                                                                                                                                                                                                                                                                                                                                                                                                                                                                                                                                                                                                                                                                                                                                                                                                                                                                                                                                                                                                                                                                                                                                                                                                                                                                                                                                                                                                                                                                                                                                                                                                                                       | m | Ø6x30mm<br>Ø4x35mm    | 2pcs  |
| <b>Exitation</b>                                                                                                                                                                                                                                                                                                                                                                                                                                                                                                                                                                                                                                                                                                                                                                                                                                                                                                                                                                                                                                                                                                                                                                                                                                                                                                                                                                                                                                                                                                                                                                                                                                                                                                                                                                                                                                                                                                                                                                                                                                                                                                              | n | M4x13mm               | 4pcs  |

WARNING: PLEASE SECURE YOUR FURNITURE WITH THE SUPPLIED WALL FIXING. SCAN THE CODE FOR MORE INFORMATION.