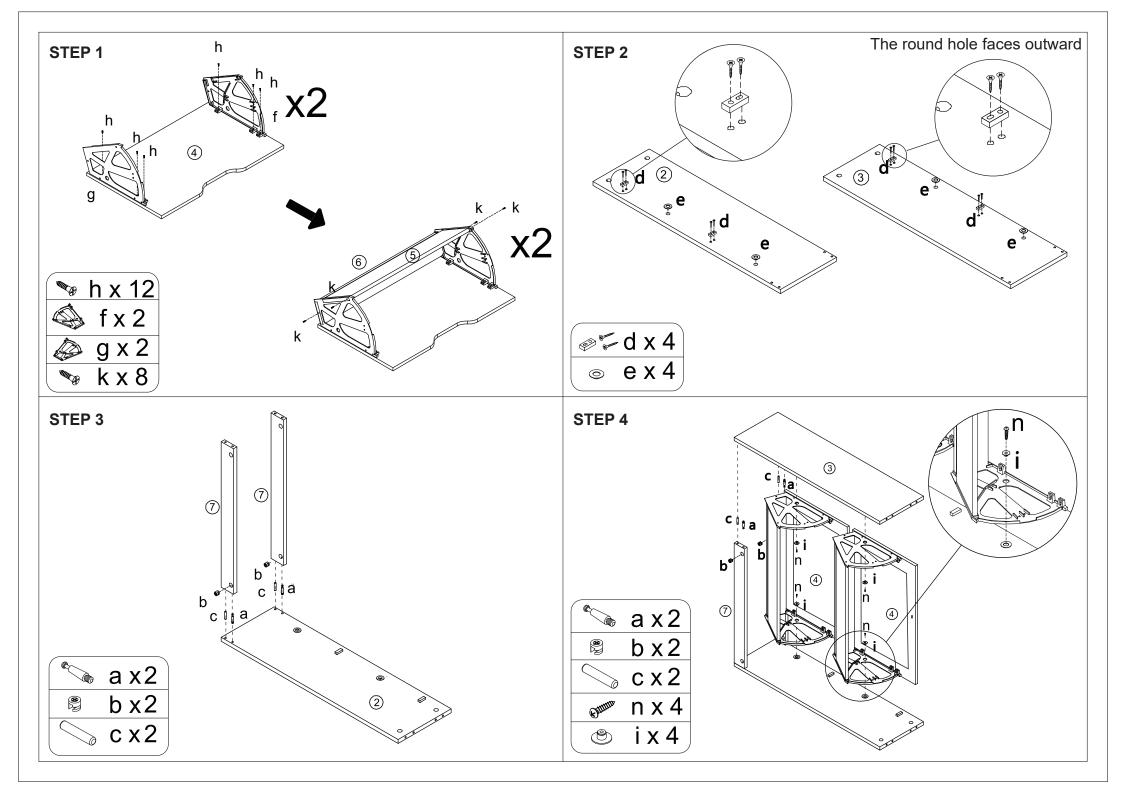

## **Hardware List**

|           | а | 6x35mm   | 8pcs |
|-----------|---|----------|------|
| <b>®</b>  | b | 15x9.5mm | 8pcs |
|           | С | 6x30mm   | 8pcs |
| <b>\$</b> | d |          | 4pcs |
| 0         | е |          | 4pcs |
|           | f |          | 2pcs |
|           | g |          | 2pcs |

|                                                                                                                                                                                                                                                                                                                                                                                                                                                                                                                                                                                                                                                                                                                                                                                                                                                                                                                                                                                                                                                                                                                                                                                                                                                                                                                                                                                                                                                                                                                                                                                                                                                                                                                                                                                                                                                                                                                                                                                                                                                                                                                               | h | M4x12mm               | 12pcs |
|-------------------------------------------------------------------------------------------------------------------------------------------------------------------------------------------------------------------------------------------------------------------------------------------------------------------------------------------------------------------------------------------------------------------------------------------------------------------------------------------------------------------------------------------------------------------------------------------------------------------------------------------------------------------------------------------------------------------------------------------------------------------------------------------------------------------------------------------------------------------------------------------------------------------------------------------------------------------------------------------------------------------------------------------------------------------------------------------------------------------------------------------------------------------------------------------------------------------------------------------------------------------------------------------------------------------------------------------------------------------------------------------------------------------------------------------------------------------------------------------------------------------------------------------------------------------------------------------------------------------------------------------------------------------------------------------------------------------------------------------------------------------------------------------------------------------------------------------------------------------------------------------------------------------------------------------------------------------------------------------------------------------------------------------------------------------------------------------------------------------------------|---|-----------------------|-------|
| ٩                                                                                                                                                                                                                                                                                                                                                                                                                                                                                                                                                                                                                                                                                                                                                                                                                                                                                                                                                                                                                                                                                                                                                                                                                                                                                                                                                                                                                                                                                                                                                                                                                                                                                                                                                                                                                                                                                                                                                                                                                                                                                                                             | i |                       | 4pcs  |
| 8                                                                                                                                                                                                                                                                                                                                                                                                                                                                                                                                                                                                                                                                                                                                                                                                                                                                                                                                                                                                                                                                                                                                                                                                                                                                                                                                                                                                                                                                                                                                                                                                                                                                                                                                                                                                                                                                                                                                                                                                                                                                                                                             | j |                       | 16pcs |
| WILE STATE OF THE | k | M4x25mm               | 12pcs |
| J                                                                                                                                                                                                                                                                                                                                                                                                                                                                                                                                                                                                                                                                                                                                                                                                                                                                                                                                                                                                                                                                                                                                                                                                                                                                                                                                                                                                                                                                                                                                                                                                                                                                                                                                                                                                                                                                                                                                                                                                                                                                                                                             | I | 20x150mm<br>Ø3.5x12mm | 2pcs  |
| ( ) ( ) ( ) ( ) ( ) ( ) ( ) ( ) ( ) ( )                                                                                                                                                                                                                                                                                                                                                                                                                                                                                                                                                                                                                                                                                                                                                                                                                                                                                                                                                                                                                                                                                                                                                                                                                                                                                                                                                                                                                                                                                                                                                                                                                                                                                                                                                                                                                                                                                                                                                                                                                                                                                       | m | Ø6x30mm<br>Ø4x35mm    | 2pcs  |
| <b>Exitation</b>                                                                                                                                                                                                                                                                                                                                                                                                                                                                                                                                                                                                                                                                                                                                                                                                                                                                                                                                                                                                                                                                                                                                                                                                                                                                                                                                                                                                                                                                                                                                                                                                                                                                                                                                                                                                                                                                                                                                                                                                                                                                                                              | n | M4x13mm               | 4pcs  |