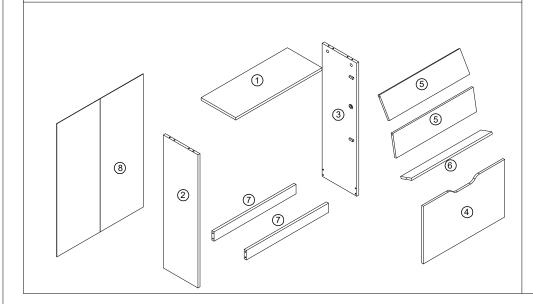

## **Hardware List**

|           | а | 6x35mm   | 8pcs |
|-----------|---|----------|------|
| <b>®</b>  | b | 15x9.5mm | 8pcs |
|           | С | 6x30mm   | 8pcs |
| <b>\$</b> | d |          | 4pcs |
| 0         | е |          | 4pcs |
|           | f |          | 2pcs |
|           | g |          | 2pcs |

|                                                                                                                                                                                                                                                                                                                                                                                                                                                                                                                                                                                                                                                                                                                                                                                                                                                                                                                                                                                                                                                                                                                                                                                                                                                                                                                                                                                                                                                                                                                                                                                                                                                                                                                                                                                                                                                                                                                                                                                                                                                                                                                               | h | M4x12mm               | 12pcs |
|-------------------------------------------------------------------------------------------------------------------------------------------------------------------------------------------------------------------------------------------------------------------------------------------------------------------------------------------------------------------------------------------------------------------------------------------------------------------------------------------------------------------------------------------------------------------------------------------------------------------------------------------------------------------------------------------------------------------------------------------------------------------------------------------------------------------------------------------------------------------------------------------------------------------------------------------------------------------------------------------------------------------------------------------------------------------------------------------------------------------------------------------------------------------------------------------------------------------------------------------------------------------------------------------------------------------------------------------------------------------------------------------------------------------------------------------------------------------------------------------------------------------------------------------------------------------------------------------------------------------------------------------------------------------------------------------------------------------------------------------------------------------------------------------------------------------------------------------------------------------------------------------------------------------------------------------------------------------------------------------------------------------------------------------------------------------------------------------------------------------------------|---|-----------------------|-------|
| ٩                                                                                                                                                                                                                                                                                                                                                                                                                                                                                                                                                                                                                                                                                                                                                                                                                                                                                                                                                                                                                                                                                                                                                                                                                                                                                                                                                                                                                                                                                                                                                                                                                                                                                                                                                                                                                                                                                                                                                                                                                                                                                                                             | i |                       | 4pcs  |
| 8                                                                                                                                                                                                                                                                                                                                                                                                                                                                                                                                                                                                                                                                                                                                                                                                                                                                                                                                                                                                                                                                                                                                                                                                                                                                                                                                                                                                                                                                                                                                                                                                                                                                                                                                                                                                                                                                                                                                                                                                                                                                                                                             | j |                       | 16pcs |
| WILE STATE OF THE | k | M4x25mm               | 12pcs |
| J                                                                                                                                                                                                                                                                                                                                                                                                                                                                                                                                                                                                                                                                                                                                                                                                                                                                                                                                                                                                                                                                                                                                                                                                                                                                                                                                                                                                                                                                                                                                                                                                                                                                                                                                                                                                                                                                                                                                                                                                                                                                                                                             | I | 20x150mm<br>Ø3.5x12mm | 2pcs  |
| ( ) ( ) ( ) ( ) ( ) ( ) ( ) ( ) ( ) ( )                                                                                                                                                                                                                                                                                                                                                                                                                                                                                                                                                                                                                                                                                                                                                                                                                                                                                                                                                                                                                                                                                                                                                                                                                                                                                                                                                                                                                                                                                                                                                                                                                                                                                                                                                                                                                                                                                                                                                                                                                                                                                       | m | Ø6x30mm<br>Ø4x35mm    | 2pcs  |
| <b>Exitation</b>                                                                                                                                                                                                                                                                                                                                                                                                                                                                                                                                                                                                                                                                                                                                                                                                                                                                                                                                                                                                                                                                                                                                                                                                                                                                                                                                                                                                                                                                                                                                                                                                                                                                                                                                                                                                                                                                                                                                                                                                                                                                                                              | n | M4x13mm               | 4pcs  |