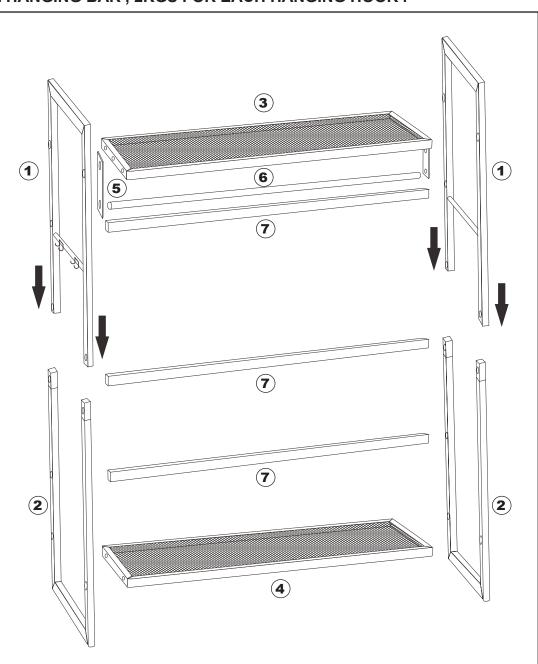

## Assembly Instructions 43283170 MESH GARMENT RACK BLACK

## **CARE INSTRUCTIONS:**

WIPE CLEAN WITH A SOFT DRY OR DAMP CLOTH.

MAXIMUM SAFE LOAD: 5KGS FOR EACH MESH TRAY, 10KGS FOR THE HANGING BAR, 2KGS FOR EACH HANGING HOOK.

|          |       |                                       | Hard  | Na | re list                                  |   |           |      |   |
|----------|-------|---------------------------------------|-------|----|------------------------------------------|---|-----------|------|---|
|          | А     | 30mm                                  | 15PCS |    |                                          | E | Hex Key   | 1PC  |   |
|          | В     | 20mm                                  | 7 PCS |    | (E) 111111111111111111111111111111111111 | F | Screw     | 2PCS |   |
| 60       | С     | Nut                                   | 3PCS  |    |                                          | G | Wall Plug | 2PCS |   |
| 2        | D     | Spanner                               | 1PC   |    |                                          | Н | Strap     | 2PCS | 5 |
|          | 0 (11 |                                       |       |    |                                          | 0 |           |      |   |
| 1        |       | · · · · · · · · · · · · · · · · · · · | 2PCS  |    |                                          |   | 0         | 2PCS | 2 |
| <u>3</u> | o     | Œ                                     | 1PC   |    |                                          |   |           | 1PC  |   |
| 5        |       | 2PCS                                  | 6     |    | 1PC                                      | 7 |           | 3PCS |   |