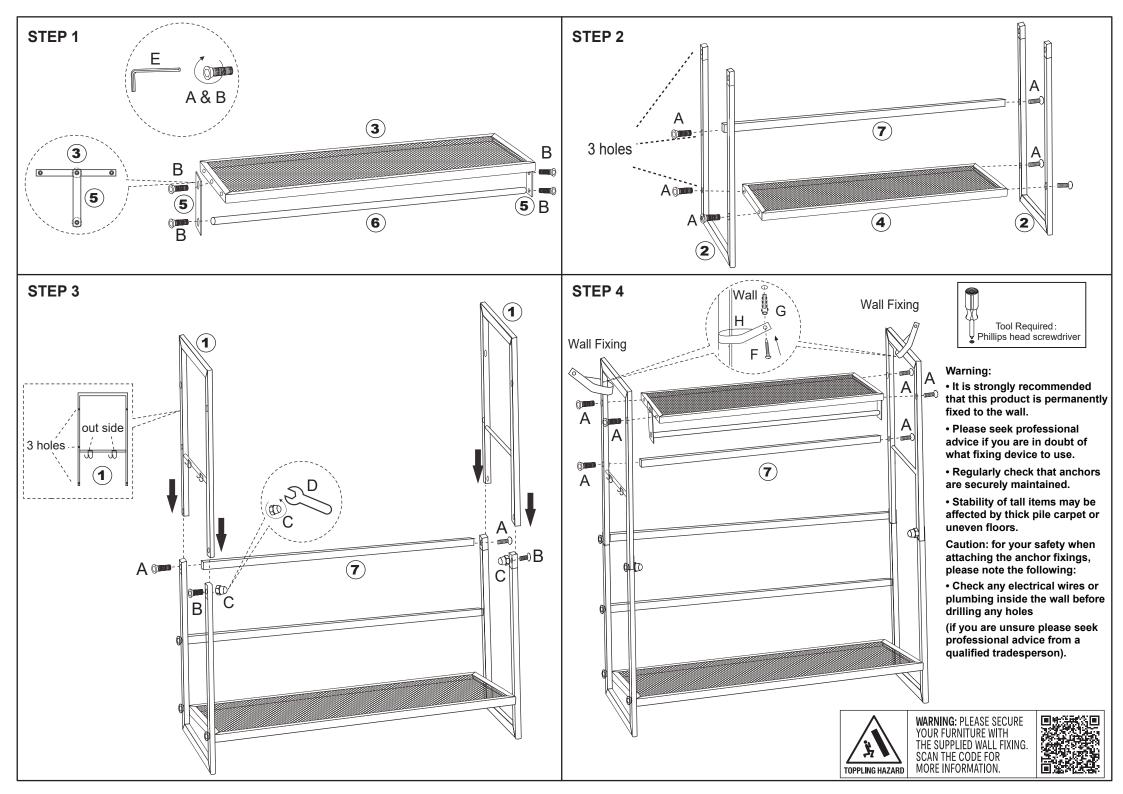

## Assembly Instructions 43283170 MESH GARMENT RACK BLACK

## **CARE INSTRUCTIONS:**

WIPE CLEAN WITH A SOFT DRY OR DAMP CLOTH.

MAXIMUM SAFE LOAD: 5KGS FOR EACH MESH TRAY, 10KGS FOR THE HANGING BAR, 2KGS FOR EACH HANGING HOOK.

|          |       |                                       | Hard  | Na | re list                                  |   |           |      |   |
|----------|-------|---------------------------------------|-------|----|------------------------------------------|---|-----------|------|---|
|          | А     | 30mm                                  | 15PCS |    |                                          | E | Hex Key   | 1PC  |   |
|          | В     | 20mm                                  | 7 PCS |    | (E) 111111111111111111111111111111111111 | F | Screw     | 2PCS |   |
| 60       | С     | Nut                                   | 3PCS  |    |                                          | G | Wall Plug | 2PCS |   |
| 2        | D     | Spanner                               | 1PC   |    |                                          | Н | Strap     | 2PCS | 5 |
|          | 0 (11 |                                       |       |    |                                          | 0 |           |      |   |
| 1        |       | · · · · · · · · · · · · · · · · · · · | 2PCS  |    |                                          |   | 0         | 2PCS | 2 |
| <u>3</u> | o     | Œ                                     | 1PC   |    |                                          |   |           | 1PC  |   |
| 5        |       | 2PCS                                  | 6     |    | 1PC                                      | 7 |           | 3PCS |   |