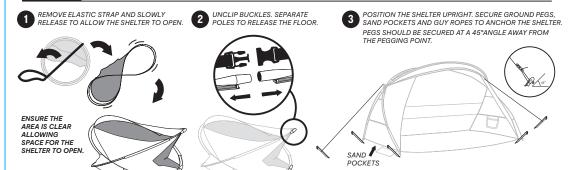

# **SETUP**

THE TENSION CREATED BY SET UP MECHANISM CAN CAUSE SHELTER TO POP OPEN QUICKLY. PLEASE ENSURE SET UP AREA IS CLEAR.