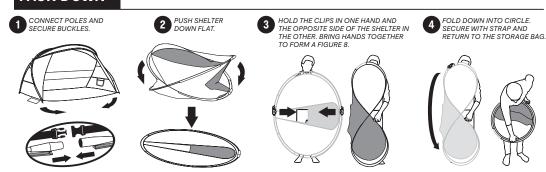

## PACK DOWN

### REMOVE ALL GROUND PEGS AND EMPTY SAND POCKETS BEFORE PACKING DOWN THE SHELTER.

WARNING: THE SHADE FABRIC IS RATED UVE95+% MOST EFFECTIVE RATING. WOVEN SHADE FABRIC CONFORMS TO THE REQUIREMENT OF AS 4174:2018 Amd 1:2019.