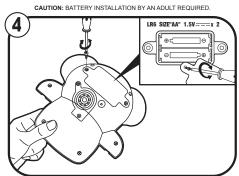

Mix 1 part liquid soap and 4 parts water in a container and pour the bubble solution into the toy bathtub until it reaches the middle of the 'MAX' and 'MIN' mark.

Place the elephant in the toy bathtub and press the button on its forehead. The fun starts as the bubbles stream from the front of the elephant and float away

Tip: The solution should be at least over the 'MIN' (or no bubbles can be blown) and below the 'MAX' (or the water will overflow when putting the elephant back in the toy bathtub).

You can stop the bubbles by pressing the same button once again.