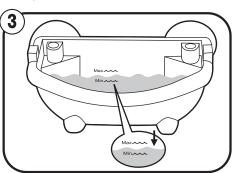

Mix 1 part liquid soap and 4 parts water in a container and pour the bubble solution into the toy bathtub until it reaches the middle of the 'MAX' and 'MIN' mark.

Place the elephant in the toy bathtub and press the button on its forehead. The fun starts as the bubbles stream from the front of the elephant and float away

Tip: The solution should be at least over the 'MIN' (or no bubbles can be blown) and below the 'MAX' (or the water will overflow when putting the elephant back in the toy bathtub).

You can stop the bubbles by pressing the same button once again.