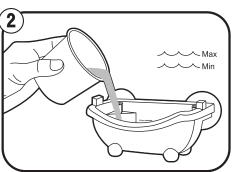

## Bubble Up Elephant Bath Toy

Clean and dry mounting surface (glass/tile) and press the suction cups firmly in place.

Insert 2 x 1.5V AA batteries (not included) into the battery compartment and tighten it with a screwdriver (not included).