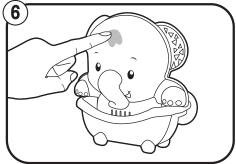

Mix 1 part liquid soap and 4 parts water in a container and pour the bubble solution into the toy bathtub until it reaches the middle of the 'MAX' and 'MIN' mark.

Place the elephant in the toy bathtub and press the button on its forehead. The fun starts as the bubbles stream from the front of the elephant and float away