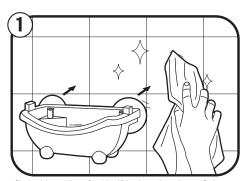

## Bubble Up Elephant Bath Toy

Clean and dry mounting surface (glass/tile) and press the suction cups firmly in place.

Insert 2 x 1.5V AA batteries (not included) into the battery compartment and tighten it with a screwdriver (not included).