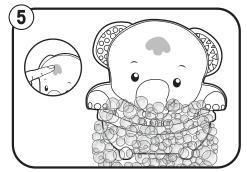

Mix 1 part liquid soap and 4 parts water in a container and pour the bubble solution into the toy bathtub until it reaches the middle of the 'MAX' and 'MIN' mark.

Place the elephant in the toy bathtub and press the button on its forehead. The fun starts as the bubbles stream from the front of the elephant and float away