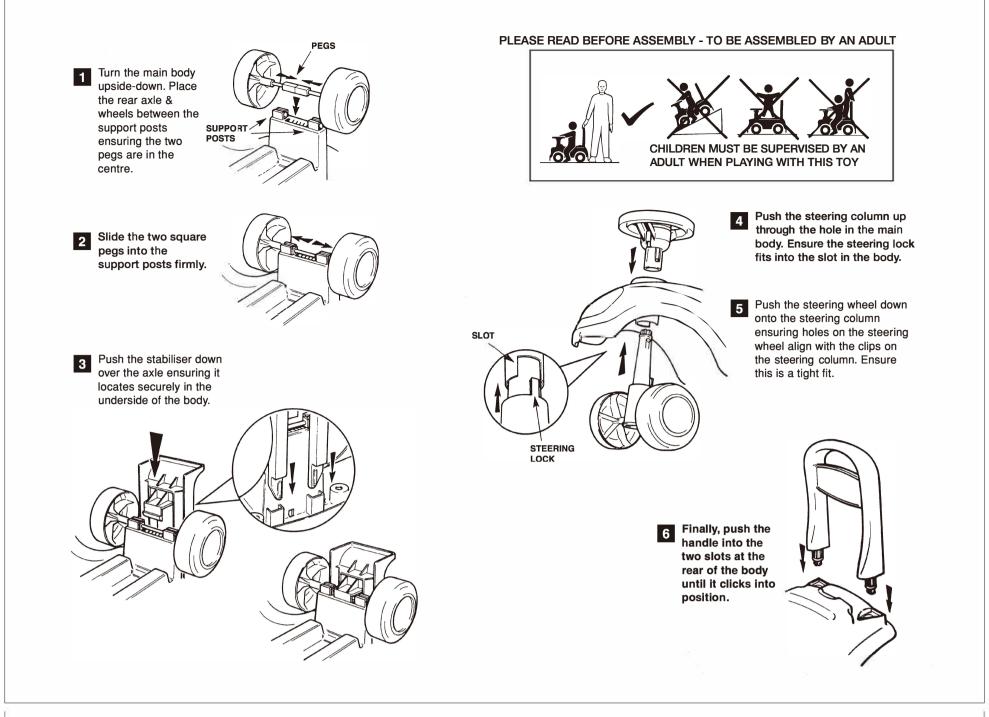

## SIZE: 188mm x 259mm



## PARENTAL WARNINGS

## DO NOT USE THIS RIDE ON UNTIL YOU HAVE READ THE FOLLOWING PRECAUTIONS.

- 1. DO NOT LET CHILD PLAY IN THE STREET.
- 2. DO NOT USE THIS RIDE ON ON OR NEAR A SLOPE.
- 3. DO NOT LET CHILD PLAY ON STAIRS, PORCH OR ANYWHERE ELSE

WHERE THE CHILD MIGHT FALL.

- 4. WHEN USING THIS PRODUCT, CHILDREN SHOULD BE UNDER ADULT
- 8. DO NOT BUMP INTO WALLS, POLES, ETC. IT COULD CAUSE POSSIBLE

INJURY AND/OR DAMAGE TO THE VEHICLE.

9. CAUTION AND CARE MUST BE TAKEN IN THE UNPACKING AND ASSEMBLY

OF THIS PRODUCT. BECAUSE OF SMALL AND DANGEROUS PARTS AND

PACKAGING MATERIAL, ADULT ASSEMBLY IS REQUIRED.

SUPERVISION AT ALL TIMES.

5. DO NOT USE RIDE ON NEAR STOVES, HEATERS, IRONING BOARDS,

POOLS OR NEAR ANY OTHER HOT OR DANGEROUS OBJECTS.

6. DO NOT LEAVE RIDE ON OUTSIDE AND PROTEC