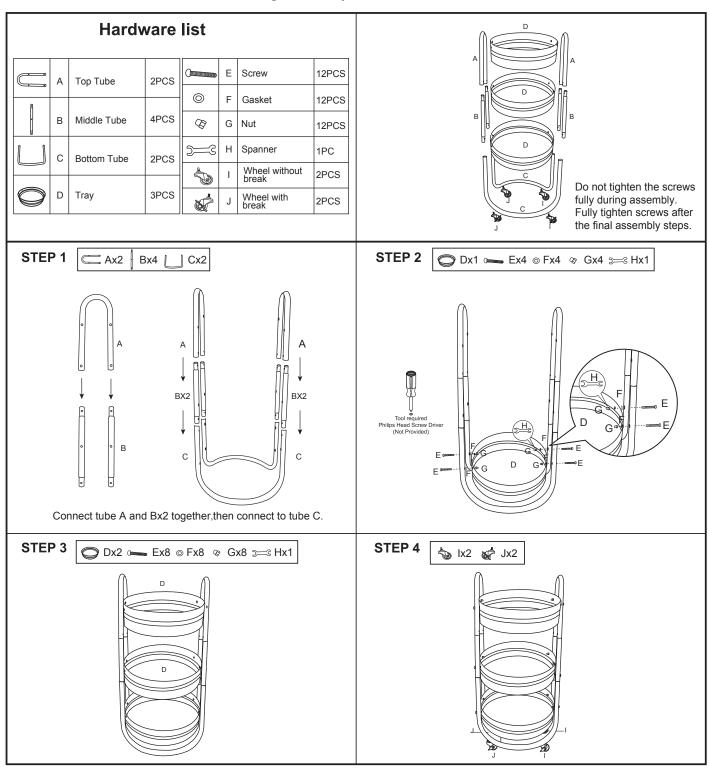

## Assembly Instructions 3 TIER ROUND TROLLEY

**WARNING:** Do not stand or lean on the trolley. Use only on a flat surface. Do not use until all screws, bolts and knobs are firmly secured. This product contains small parts, keep away from children and babies. Adult assembly required. Load items on each tier evenly and don't place heavy items alone on the top tier to prevent from tipping over.

Failure to follow these warnings could result in serious injury.

**CARE INSTRUCTIONS:** Wipe clean with a soft dry or damp cloth. Do not use abrasive materials solvents. Check and tighten all parts regularly. Keep away from water and direct sunlight. For indoor and domestic use.

MAXIMUM LOADING WEIGHT: 10kg each tray.