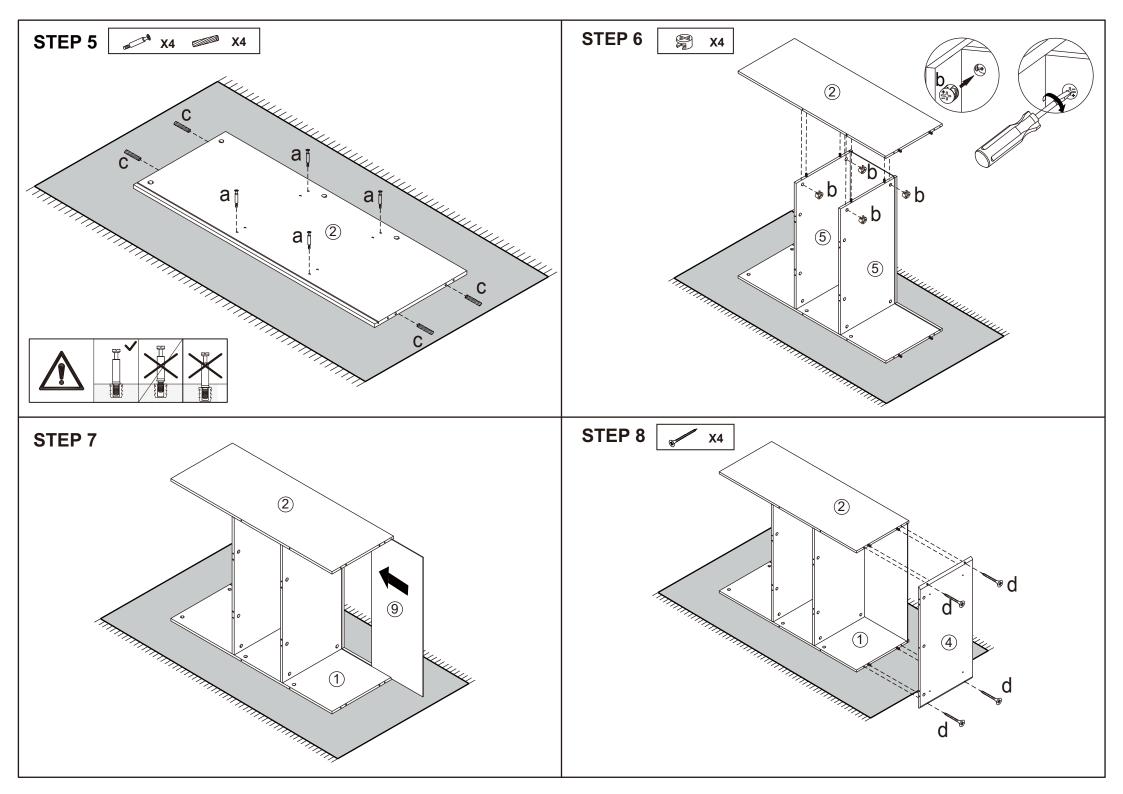

y secured. This product contains small parts and sharp points, keep away from children and babies. Adult assembly required. Failure to follow these warnings could result in serious injury.

MAXIMUM TOTAL LOADING WEIGHT: 10KGS FOR EACH SHELF, 40KGS IN TOTAL.

## Hardware list

| COME TO BE      | а |        | 26PCS |
|-----------------|---|--------|-------|
|                 | b |        | 26PCS |
|                 | С | 6X30mm | 24PCS |
| N Transferrance | d | 4X30mm | 4PCS  |
|                 | Ф |        | 4PCS  |
| 40              | f |        | 6PCS  |

| <b>Bining</b> | g | 3X14mm | 6PCS |
|---------------|---|--------|------|
| <b>E</b> Man  | h | 4X12mm | 1PC  |
|               | i |        | 1PC  |
| & harman      | j | 4X30mm | 1PC  |
| O Francis     | k |        | 1PC  |















**STEP 18** X1 (



## Warning:

- It is strongly recommended that this product is permanently fixed to the wall.
- Please seek professional advice if you are in doubt of what fixing device to use.
- Regularly check that anchors are securely maintained.
- Stability of tall items may be affected by thick pile carpet or uneven floors.
- Do not place unanchored televisions on cabinet. Caution: for your safety when attaching the anchor fixings, please note the following:
- Check any electrical wires or plumbing inside the wall before drilling any holes(if you are unsure please seek professional advice from a qualified tradesperson).



WARNING: PLEASE SECURE YOUR FURNITURE WITH THE SUPPLIED WALL FIXING. SCAN THE CODE FOR MORE INFORMATION.