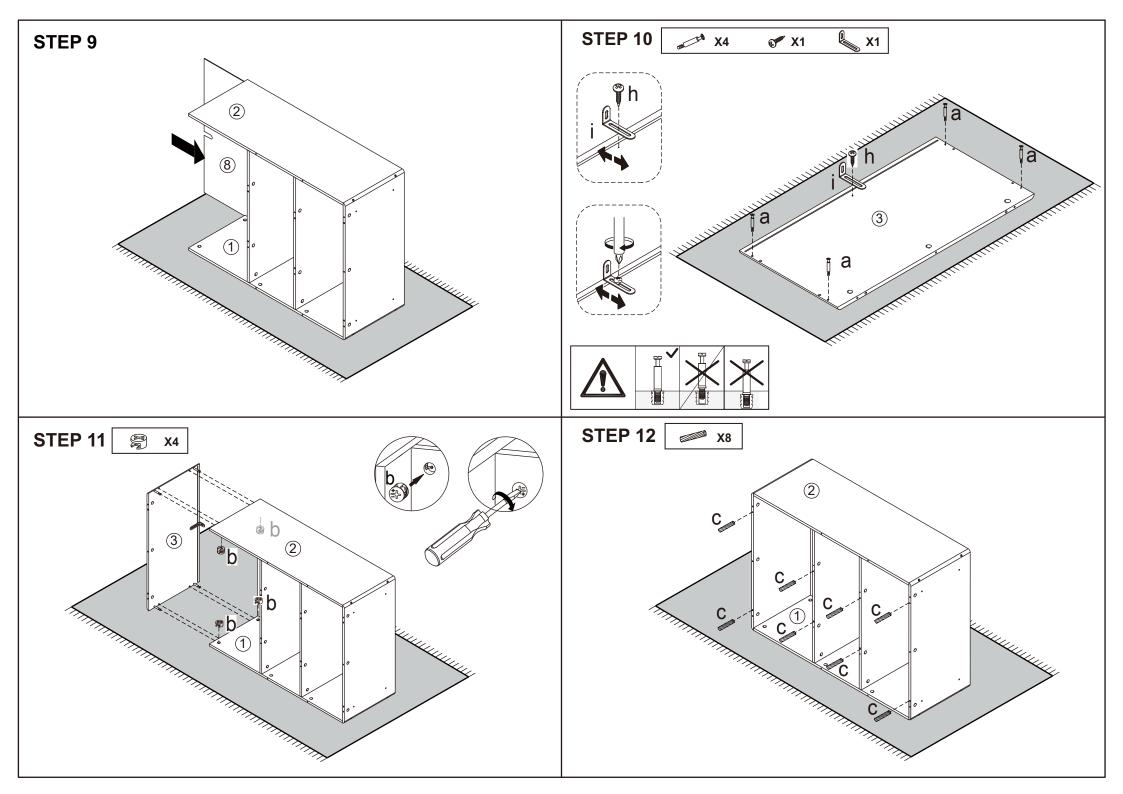

## Hardware list

| COME TO BE      | а |        | 26PCS |
|-----------------|---|--------|-------|
|                 | b |        | 26PCS |
|                 | С | 6X30mm | 24PCS |
| N Transferrance | d | 4X30mm | 4PCS  |
|                 | Ф |        | 4PCS  |
| 40              | f |        | 6PCS  |

| <b>Bining</b> | g | 3X14mm | 6PCS |
|---------------|---|--------|------|
| <b>E</b> Man  | h | 4X12mm | 1PC  |
|               | i |        | 1PC  |
| & harman      | j | 4X30mm | 1PC  |
| O Francis     | k |        | 1PC  |