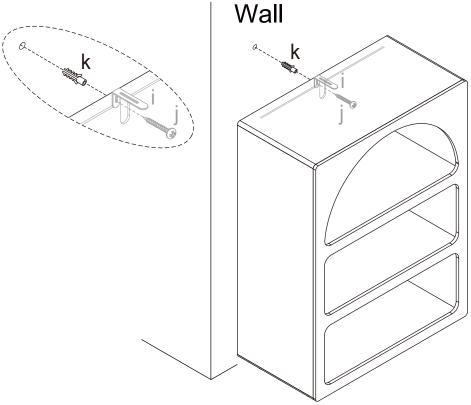

## Warning:

- It is strongly recommended that this product is permanently fixed to the wall.
- Please seek professional advice if you are in doubt of what fixing device to use.
- Regularly check that anchors are securely maintained.
- Stability of tall items may be affected by thick pile carpet or uneven floors.
- Do not place unanchored televisions on cabinet. Caution: for your safety when attaching the anchor fixings, please note the following:
- Check any electrical wires or plumbing inside the wall before drilling any holes(if you are unsure please seek professional advice from a qualified tradesperson).

WARNING: PLEASE SECURE YOUR FURNITURE WITH THE SUPPLIED WALL FIXING. SCAN THE CODE FOR MORE INFORMATION.