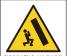

## Warning:

- It is strongly recommended that this product is permanently fixed to the wall.
- Please seek professional advice if you are in doubt of what fixing device to use.
- Regularly check that anchors are securely maintained.
- Stability of tall items may be affected by thick pile carpet or uneven floors.
- Do not place unanchored televisions on cabinet. Caution: for your safety when attaching the anchor fixings, please note the following:
- Check any electrical wires or plumbing inside the wall before drilling any holes(if you are unsure please seek professional advice from a qualified tradesperson).

WARNING: PLEASE SECURE YOUR FURNITURE WITH THE SUPPLIED WALL FIXING. SCAN THE CODE FOR MORE INFORMATION.