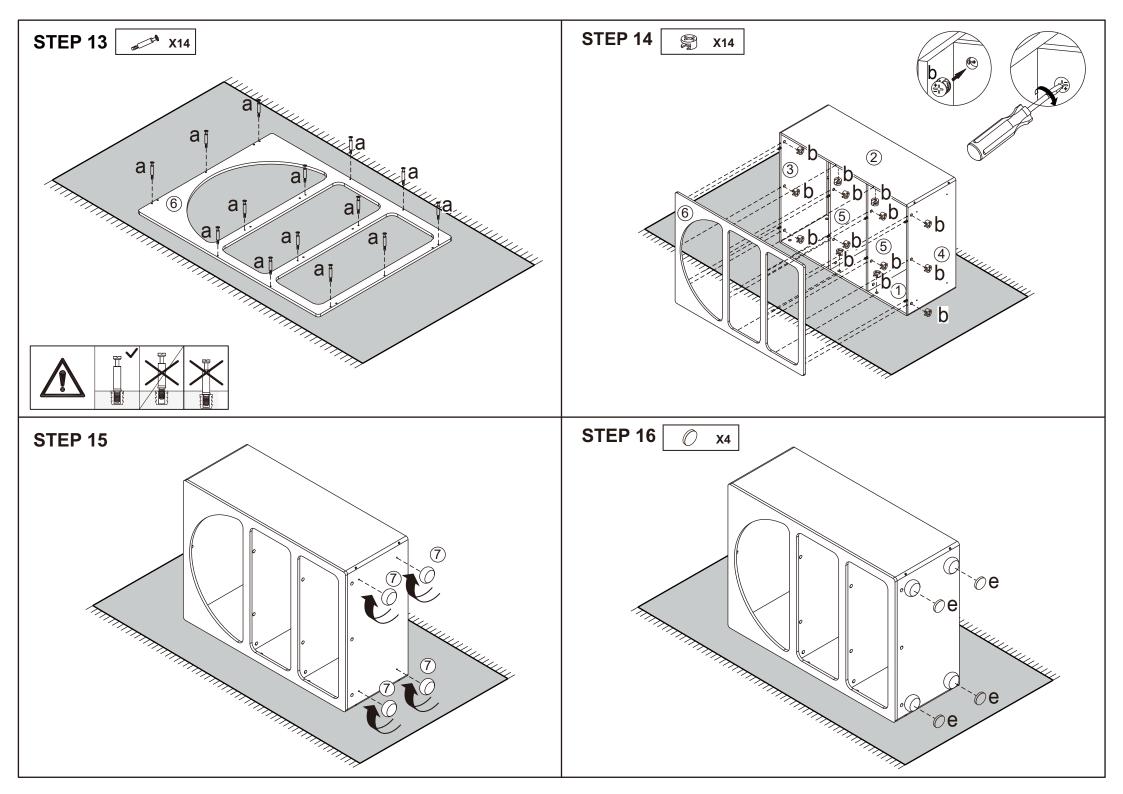

## Hardware list

| COME TO BE      | а |        | 26PCS |
|-----------------|---|--------|-------|
|                 | b |        | 26PCS |
|                 | С | 6X30mm | 24PCS |
| N Transferrance | d | 4X30mm | 4PCS  |
|                 | Ф |        | 4PCS  |
| 40              | f |        | 6PCS  |

| <b>Bining</b> | g | 3X14mm | 6PCS |
|---------------|---|--------|------|
| <b>E</b> Man  | h | 4X12mm | 1PC  |
|               | i |        | 1PC  |
| & harman      | j | 4X30mm | 1PC  |
| O Francis     | k |        | 1PC  |