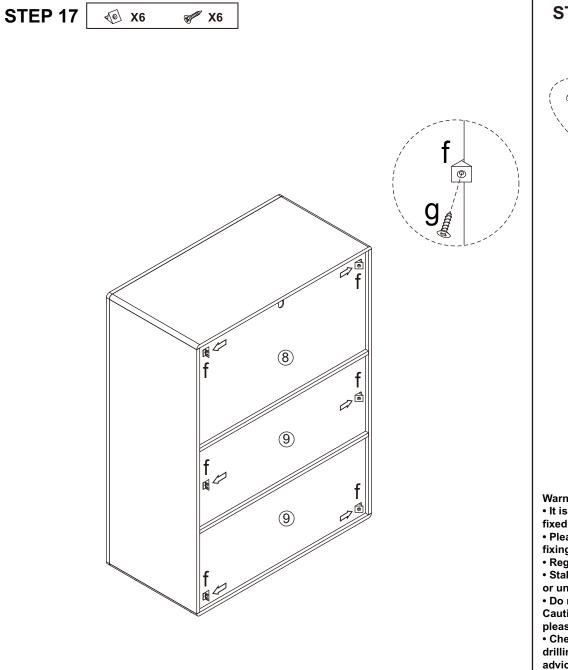

## Hardware list

| COME TO BE      | а |        | 26PCS |
|-----------------|---|--------|-------|
|                 | b |        | 26PCS |
|                 | С | 6X30mm | 24PCS |
| N Transferrance | d | 4X30mm | 4PCS  |
|                 | Ф |        | 4PCS  |
| 40              | f |        | 6PCS  |

| <b>Bining</b> | g | 3X14mm | 6PCS |
|---------------|---|--------|------|
| <b>E</b> Man  | h | 4X12mm | 1PC  |
|               | i |        | 1PC  |
| & harman      | j | 4X30mm | 1PC  |
| O Francis     | k |        | 1PC  |