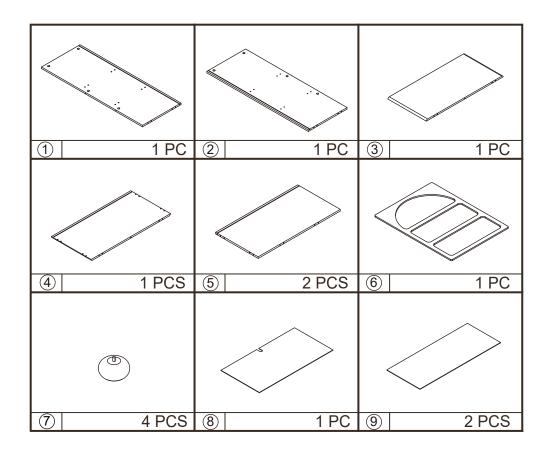

## Hardware list

| COME TO BE      | а |        | 26PCS |
|-----------------|---|--------|-------|
|                 | b |        | 26PCS |
|                 | С | 6X30mm | 24PCS |
| N Transferrance | d | 4X30mm | 4PCS  |
|                 | Ф |        | 4PCS  |
| 40              | f |        | 6PCS  |

| <b>Bining</b> | g | 3X14mm | 6PCS |
|---------------|---|--------|------|
| <b>E</b> Man  | h | 4X12mm | 1PC  |
|               | i |        | 1PC  |
| & harman      | j | 4X30mm | 1PC  |
| O Francis     | k |        | 1PC  |