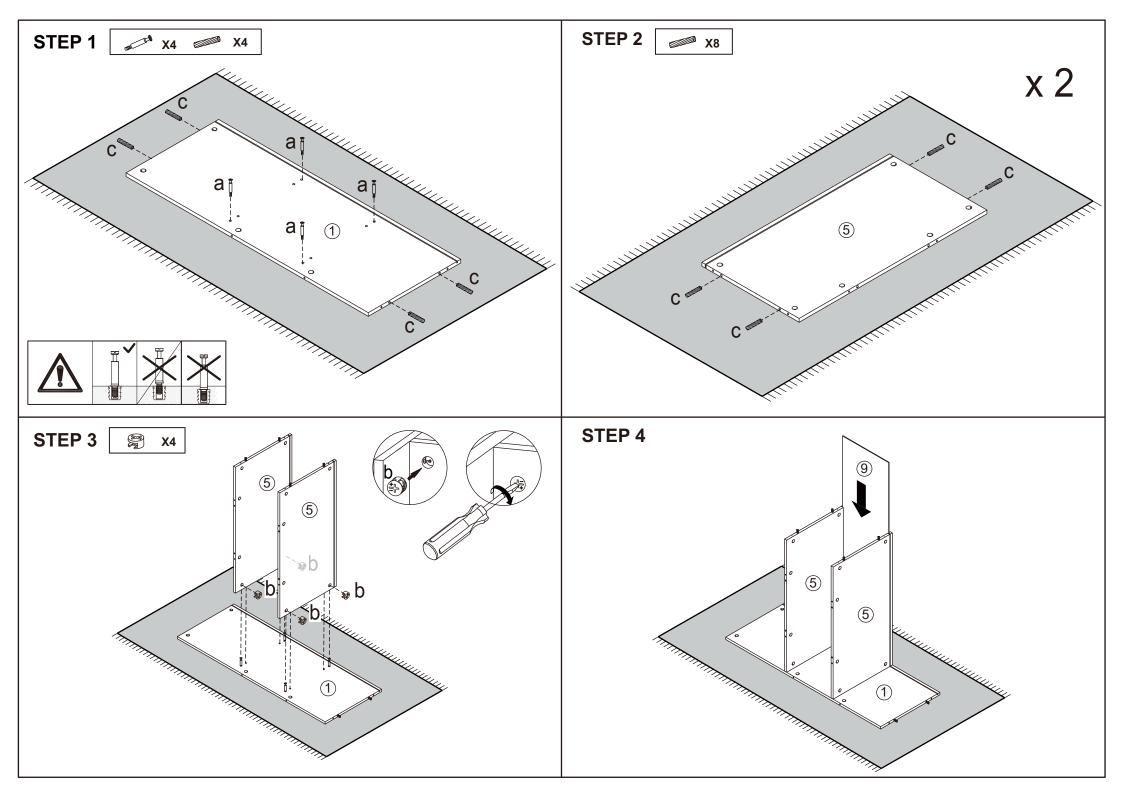

mly secured. This product contains small parts and sharp points, keep away from children and babies. Adult assembly required. Failure to follow these warnings could result in serious injury.

MAXIMUM TOTAL LOADING WEIGHT: 10KGS FOR EACH SHELF, 40KGS IN TOTAL.

## Hardware list

| COME TO BE      | а |        | 26PCS |
|-----------------|---|--------|-------|
|                 | b |        | 26PCS |
|                 | С | 6X30mm | 24PCS |
| N Transferrance | d | 4X30mm | 4PCS  |
|                 | Ф |        | 4PCS  |
| 40              | f |        | 6PCS  |

| <b>Bining</b> | g | 3X14mm | 6PCS |
|---------------|---|--------|------|
| <b>E</b> Man  | h | 4X12mm | 1PC  |
|               | i |        | 1PC  |
| & harman      | j | 4X30mm | 1PC  |
| O Francis     | k |        | 1PC  |















**STEP 18** X1 (



## Warning:

- It is strongly recommended that this product is permanently fixed to the wall.
- Please seek professional advice if you are in doubt of what fixing device to use.
- Regularly check that anchors are securely maintained.
- Stability of tall items may be affected by thick pile carpet or uneven floors.
- Do not place unanchored televisions on cabinet. Caution: for your safety when attaching the anchor fixings, please note the following:
- Check any electrical wires or plumbing inside the wall before drilling any holes(if you are unsure please seek professional advice from a qualified tradesperson).



WARNING: PLEASE SECURE YOUR FURNITURE WITH THE SUPPLIED WALL FIXING. SCAN THE CODE FOR MORE INFORMATION.