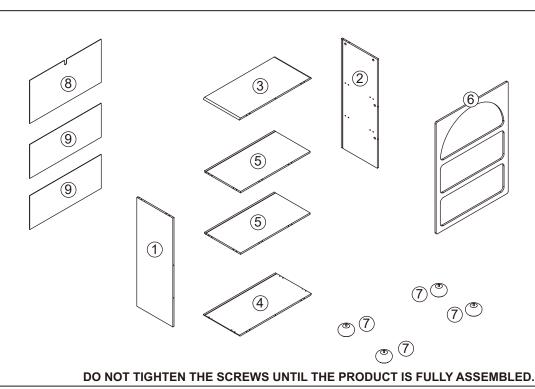

## Assembly Instructions 43330942 TEXTURED ARCHED BOOKCASE

**CARE INSTRUCTION:** Wipe clean with a soft dry or damp cloth. Keep away from water and direct sunlight. For indoor and domestic use. Check and tighten all parts regularly. Please lay furniture on the carpet to avoid any dirty or damage on texture during assembly.