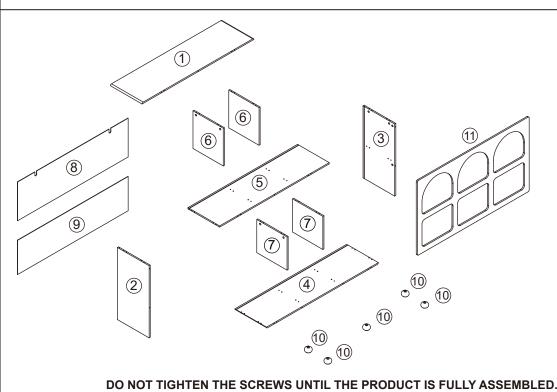

points, keep away from children and babies. Adult assembly required. Failure to follow these warnings could result in serious injury.

MAXIMUM TOTAL LOADING WEIGHT: 10KGS FOR TOP PANEL, 5KGS FOR EACH CUBE, 40KGS IN TOTAL.

## **Hardware list**

| OTTO TO THE | а |        | 30PCS |
|-------------|---|--------|-------|
|             | b |        | 30PCS |
|             | C | 6X30mm | 34PCS |
| W. Innumber | d | 4X30mm | 12PCS |
|             | е |        | 5PCS  |
| 40          | f |        | 8PCS  |

| li C li St        |   |        |      |
|-------------------|---|--------|------|
| <b>Blum</b>       | g | 3X14mm | 8PCS |
| S. January        | h | 4X12mm | 2PCS |
|                   | i |        | 2PCS |
| <b>Entratable</b> | j | 4X30mm | 2PCS |
| O Javan           | k |        | 2PCS |