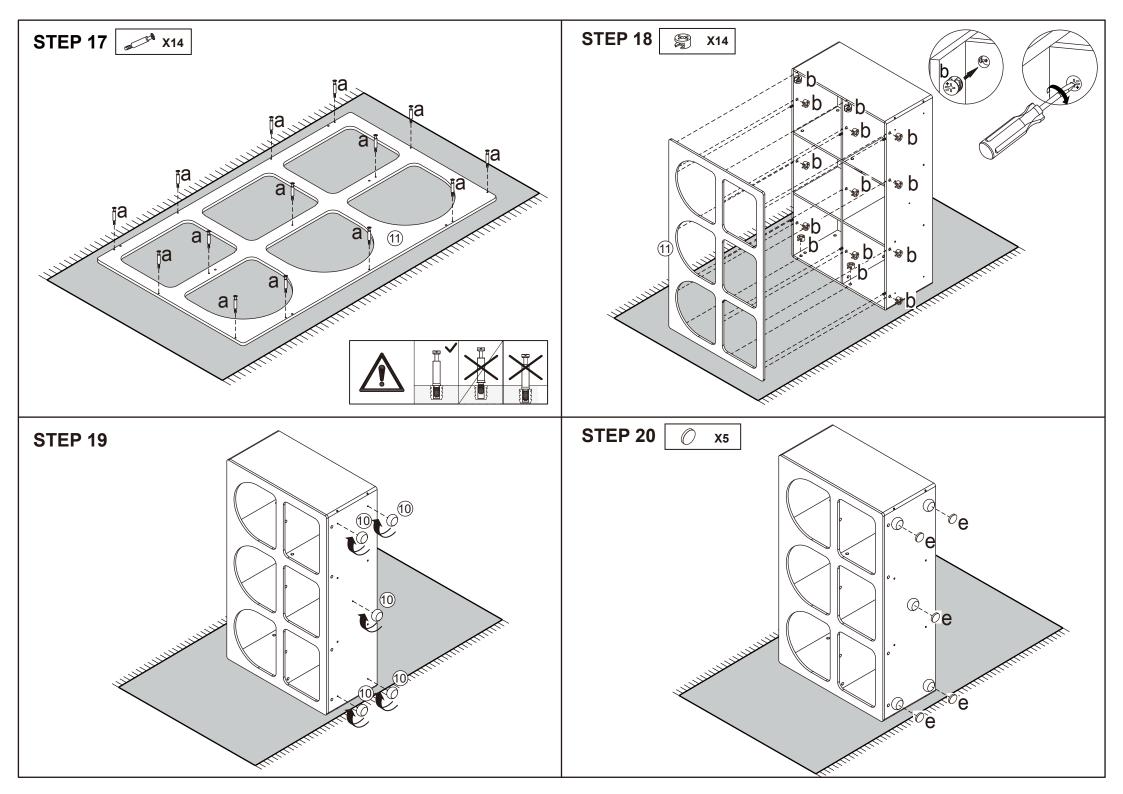

## **Hardware list**

| OTTO TO THE | а |        | 30PCS |
|-------------|---|--------|-------|
|             | b |        | 30PCS |
|             | C | 6X30mm | 34PCS |
| W. Innumber | d | 4X30mm | 12PCS |
|             | е |        | 5PCS  |
| 40          | f |        | 8PCS  |

| li C li St        |   |        |      |
|-------------------|---|--------|------|
| <b>Blum</b>       | g | 3X14mm | 8PCS |
| S. January        | h | 4X12mm | 2PCS |
|                   | i |        | 2PCS |
| <b>Entratable</b> | j | 4X30mm | 2PCS |
| O Javan           | k |        | 2PCS |