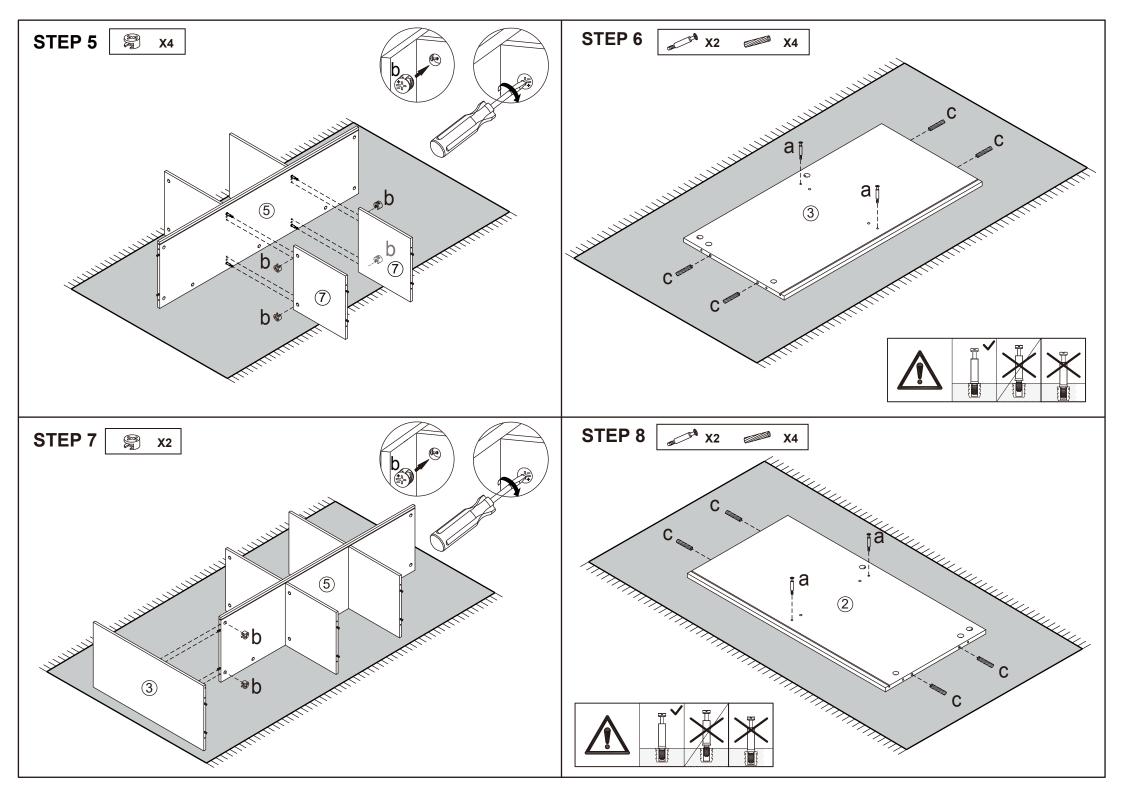

, keep away from children and babies. Adult assembly required. Failure to follow these warnings could result in serious injury.

MAXIMUM TOTAL LOADING WEIGHT: 10KGS FOR TOP PANEL, 5KGS FOR EACH CUBE, 40KGS IN TOTAL.

## **Hardware list**

| OTTO TO THE | а |        | 30PCS |
|-------------|---|--------|-------|
|             | b |        | 30PCS |
|             | C | 6X30mm | 34PCS |
| W. Innumber | d | 4X30mm | 12PCS |
|             | е |        | 5PCS  |
| 40          | f |        | 8PCS  |

| li C li St        |   |        |      |
|-------------------|---|--------|------|
| <b>Blum</b>       | g | 3X14mm | 8PCS |
| S. January        | h | 4X12mm | 2PCS |
|                   | i |        | 2PCS |
| <b>Entratable</b> | j | 4X30mm | 2PCS |
| O Javan           | k |        | 2PCS |