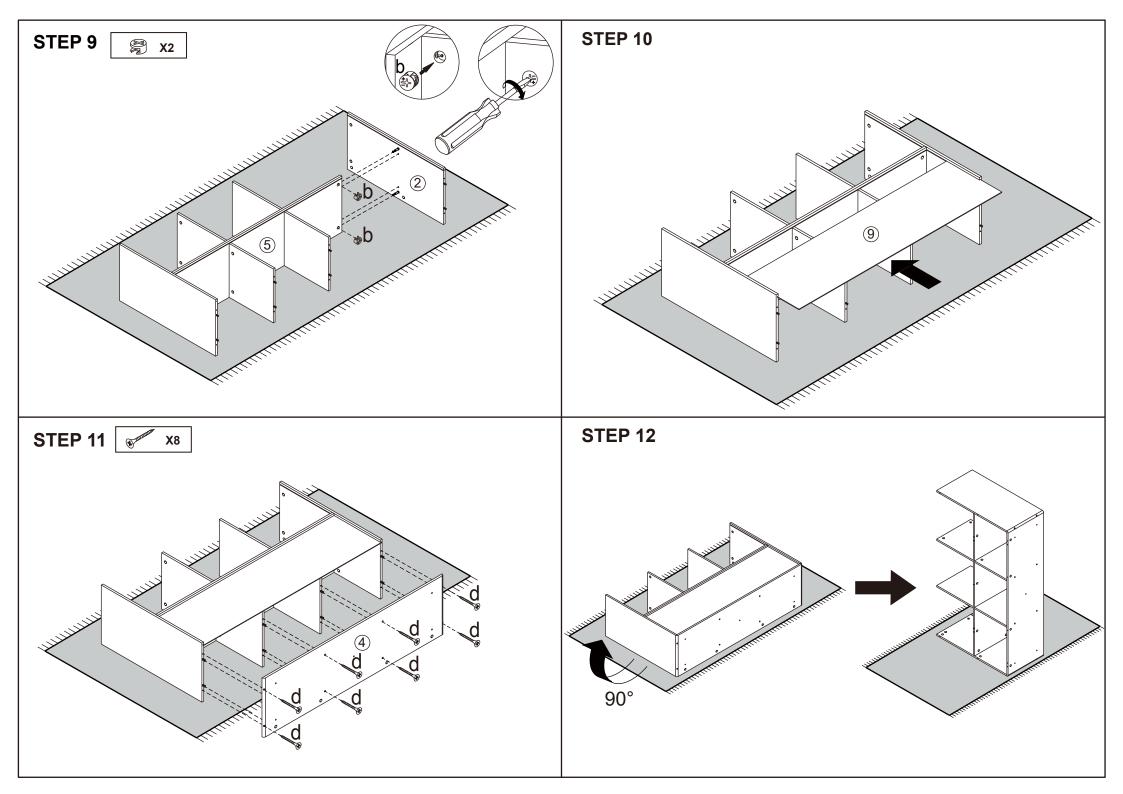

## **Hardware list**

| OTTO TO THE | а |        | 30PCS |
|-------------|---|--------|-------|
|             | b |        | 30PCS |
|             | C | 6X30mm | 34PCS |
| W. Innumber | d | 4X30mm | 12PCS |
|             | е |        | 5PCS  |
| 40          | f |        | 8PCS  |