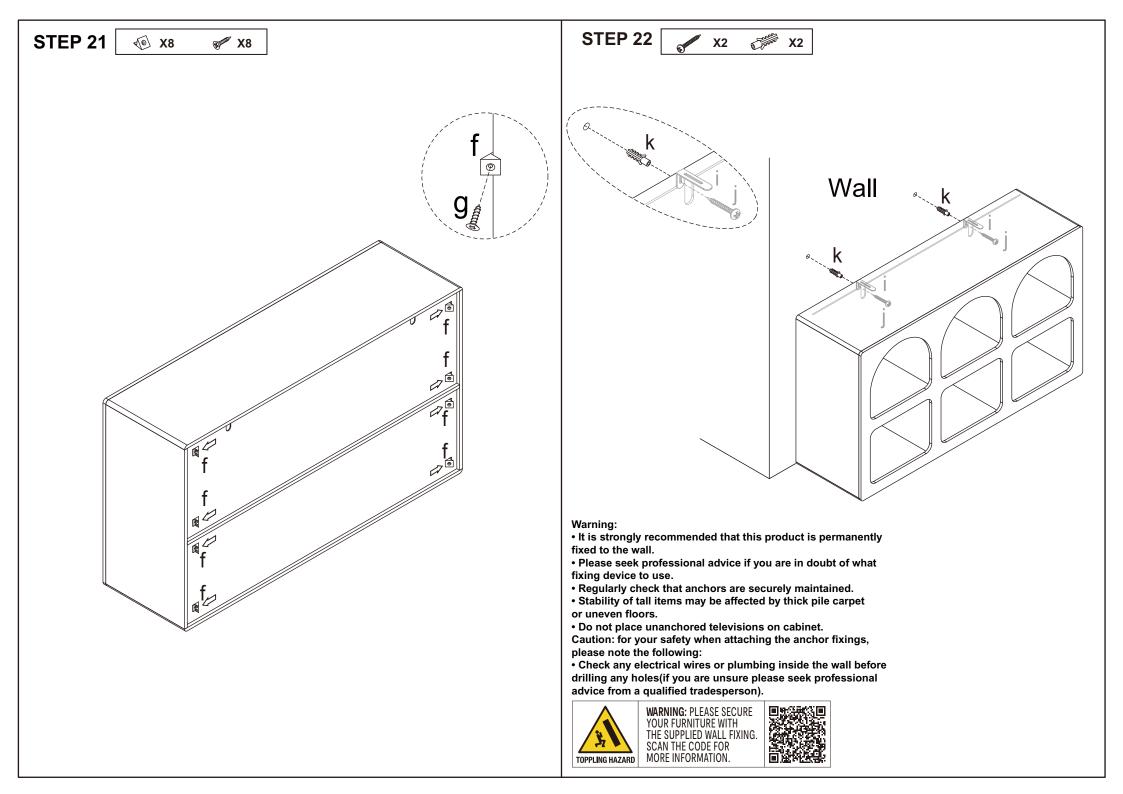

**WARNINGS:** Do not stand or sit on the unit. Do not lean on the product. Do not drag the product. Use only on a flat surface. Do not use until all screws, bolts and knobs are firmly secured. This product contains small parts and sharp points, keep away from children and babies. Adult assembly required. Failure to follow these warnings could result in serious injury.

MAXIMUM TOTAL LOADING WEIGHT: 10KGS FOR TOP PANEL, 5KGS FOR EACH CUBE, 40KGS IN TOTAL.

| li C li St        |   |        |      |
|-------------------|---|--------|------|
| <b>Blum</b>       | g | 3X14mm | 8PCS |
| S. January        | h | 4X12mm | 2PCS |
|                   | i |        | 2PCS |
| <b>Entratable</b> | j | 4X30mm | 2PCS |
| O Javan           | k |        | 2PCS |