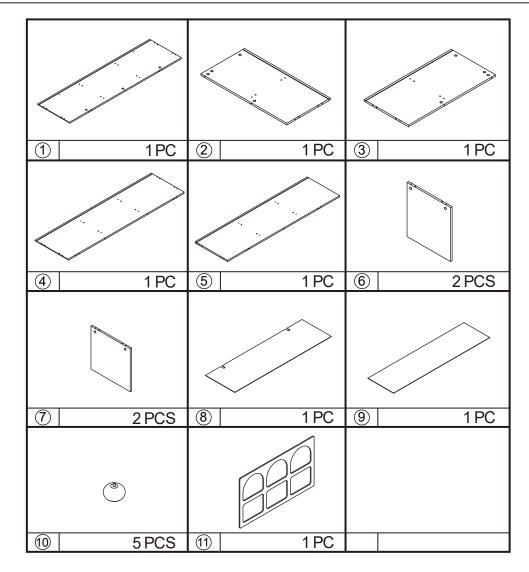

ints, keep away from children and babies. Adult assembly required. Failure to follow these warnings could result in serious injury.

MAXIMUM TOTAL LOADING WEIGHT: 10KGS FOR TOP PANEL, 5KGS FOR EACH CUBE, 40KGS IN TOTAL.

## **Hardware list**

| OTTO TO THE | а |        | 30PCS |
|-------------|---|--------|-------|
|             | b |        | 30PCS |
|             | C | 6X30mm | 34PCS |
| W. Innumber | d | 4X30mm | 12PCS |
|             | е |        | 5PCS  |
| 40          | f |        | 8PCS  |

| li C li St        |   |        |      |
|-------------------|---|--------|------|
| <b>Blum</b>       | g | 3X14mm | 8PCS |
| S. January        | h | 4X12mm | 2PCS |
|                   | i |        | 2PCS |
| <b>Entratable</b> | j | 4X30mm | 2PCS |
| O Javan           | k |        | 2PCS |