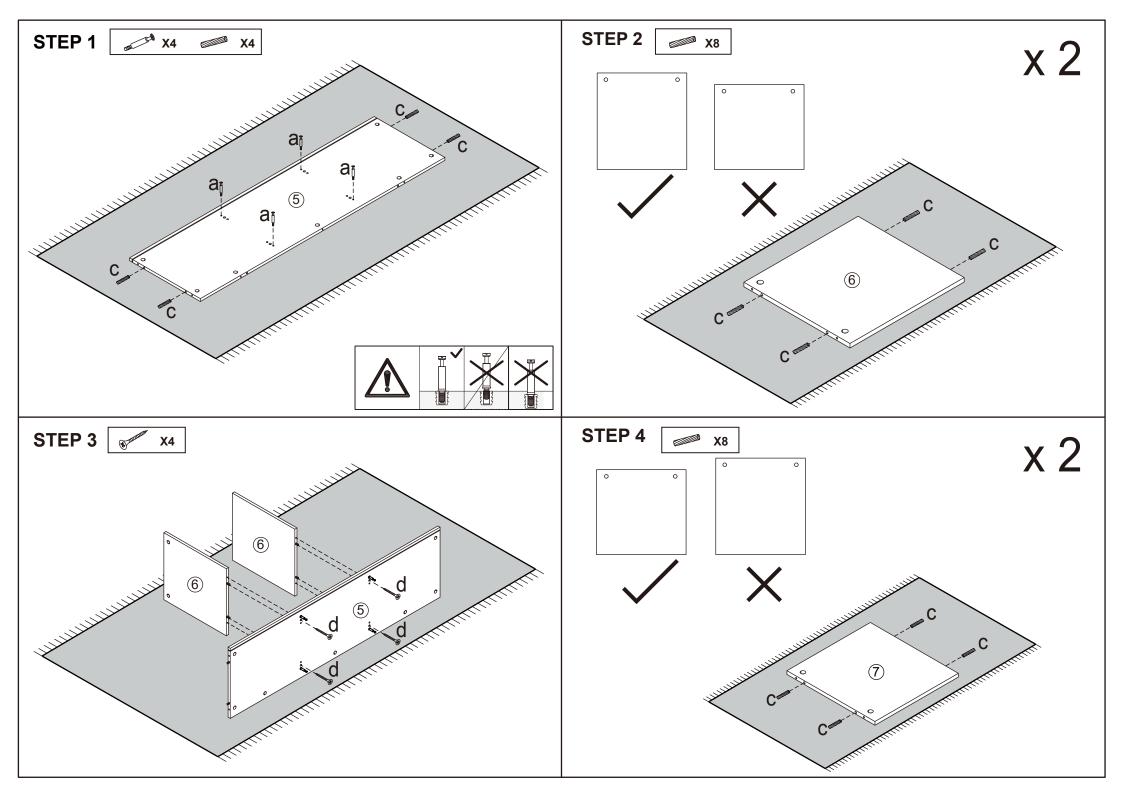

ts, keep away from children and babies. Adult assembly required. Failure to follow these warnings could result in serious injury.

MAXIMUM TOTAL LOADING WEIGHT: 10KGS FOR TOP PANEL, 5KGS FOR EACH CUBE, 40KGS IN TOTAL.

## **Hardware list**

| OTTO TO THE | а |        | 30PCS |
|-------------|---|--------|-------|
|             | b |        | 30PCS |
|             | C | 6X30mm | 34PCS |
| W. Innumber | d | 4X30mm | 12PCS |
|             | е |        | 5PCS  |
| 40          | f |        | 8PCS  |

| li C li St        |   |        |      |
|-------------------|---|--------|------|
| <b>Blum</b>       | g | 3X14mm | 8PCS |
| S. January        | h | 4X12mm | 2PCS |
|                   | i |        | 2PCS |
| <b>Entratable</b> | j | 4X30mm | 2PCS |
| O Javan           | k |        | 2PCS |