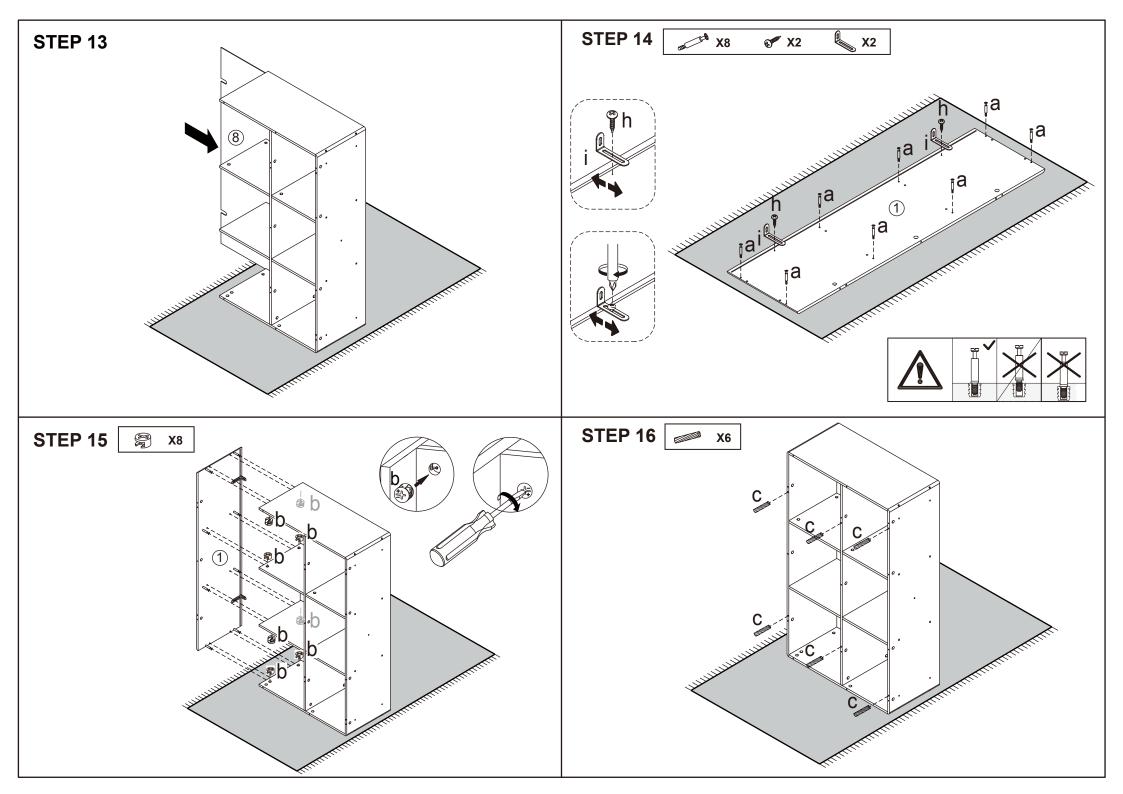

## **Hardware list**

| OTTO TO THE | а |        | 30PCS |
|-------------|---|--------|-------|
|             | b |        | 30PCS |
|             | C | 6X30mm | 34PCS |
| W. Innumber | d | 4X30mm | 12PCS |
|             | е |        | 5PCS  |
| 40          | f |        | 8PCS  |

| li C li St        |   |        |      |
|-------------------|---|--------|------|
| <b>Blum</b>       | g | 3X14mm | 8PCS |
| S. January        | h | 4X12mm | 2PCS |
|                   | i |        | 2PCS |
| <b>Entratable</b> | j | 4X30mm | 2PCS |
| O Javan           | k |        | 2PCS |