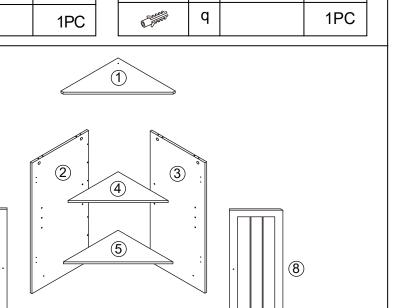

 $\overline{7}$ 

| ware list |            |   |        |      |  |  |  |  |
|-----------|------------|---|--------|------|--|--|--|--|
|           | -          | i |        | 4PCS |  |  |  |  |
|           | Ø          | j |        | 2PCS |  |  |  |  |
|           |            | k | 4X14mm | 2PCS |  |  |  |  |
|           |            | m |        | 4PCS |  |  |  |  |
|           | 8 Junit    | n | 4X15mm | 1PC  |  |  |  |  |
|           |            | 0 |        | 1PC  |  |  |  |  |
|           | (*) Innuna | р | 4X30mm | 1PC  |  |  |  |  |
|           | Canad      | q |        | 1PC  |  |  |  |  |