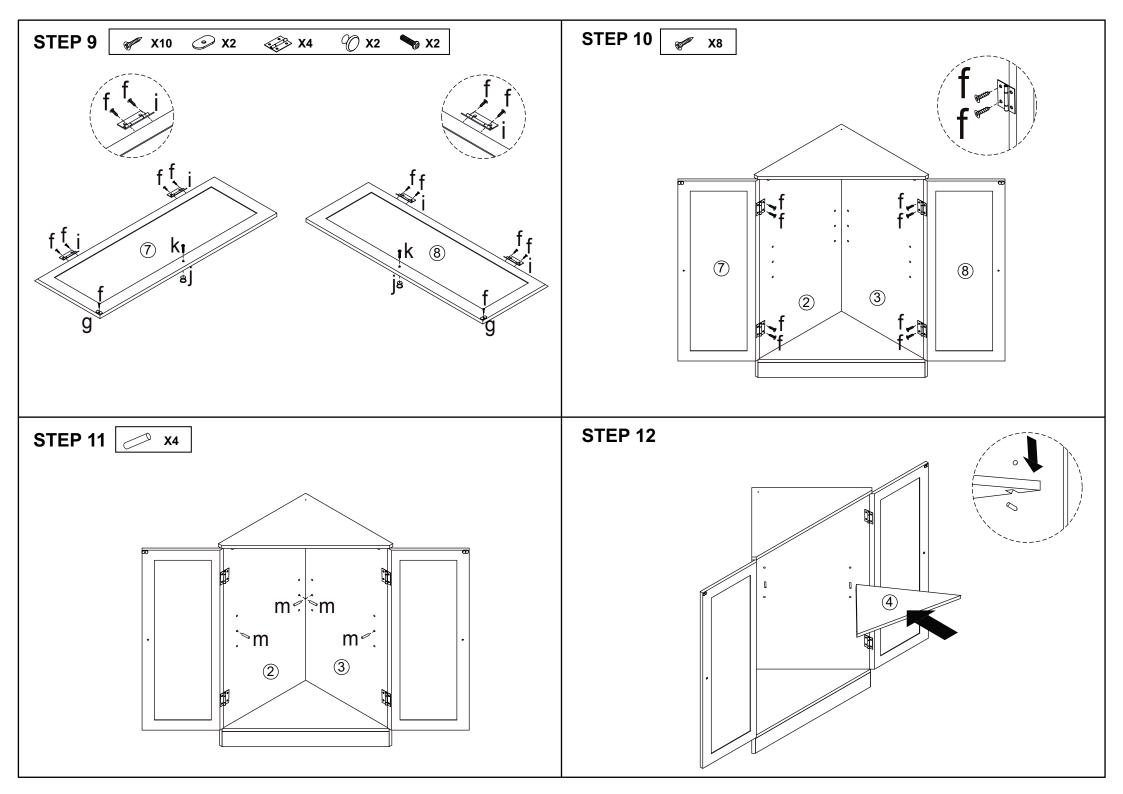

| 2PCS  |  |  |  |
|  |          | h |        | 1PC   |  |  |  |
|  |          |   |        |       |  |  |  |

 $\overline{7}$ 

| ware list |            |   |        |      |  |  |  |  |
|-----------|------------|---|--------|------|--|--|--|--|
|           | -          | i |        | 4PCS |  |  |  |  |
|           | Ø          | j |        | 2PCS |  |  |  |  |
|           |            | k | 4X14mm | 2PCS |  |  |  |  |
|           |            | m |        | 4PCS |  |  |  |  |
|           | 8 Junit    | n | 4X15mm | 1PC  |  |  |  |  |
|           |            | 0 |        | 1PC  |  |  |  |  |
|           | (*) Innuna | р | 4X30mm | 1PC  |  |  |  |  |
|           | Canad      | q |        | 1PC  |  |  |  |  |



DO NOT TIGHTEN THE SCREWS UNTIL THE PRODUCT IS FULLY ASSEMBLED.

6











## Warning:

- It is strongly recommended that this product is permanently fixed to the wall.
- Please seek professional advice if you are in doubt of what fixing device to use.
- Regularly check that anchors are securely maintained.
- Stability of tall items may be affected by thick pile carpet or uneven floors.
- Do not place unanchored televisions on cabinet.
- Caution: for your safety when attaching the anchor fixings, please note the following:
- Check any electrical wires or plumbing inside the wall before drilling any holes(if you are unsure please seek professional advice from a qualified tradesperson).