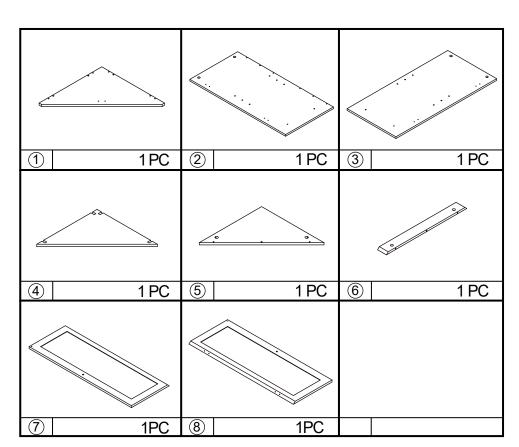

MAXIMUM TOTAL LOADING WEIGHT: 3KGS FOR EACH SHELF, 9KGS IN TOTAL.

.. .

|  | Hardv    |   |        |       |  |  |  |
|--|----------|---|--------|-------|--|--|--|
|  | and C.B  | а |        | 8PCS  |  |  |  |
|  | A A      | b |        | 8PCS  |  |  |  |
|  |          | С | 6X30mm | 9PCS  |  |  |  |
|  | A THOMAS | d | 4X30mm | 4PCS  |  |  |  |
|  | Bunne    | е | 3X12mm | 2PCS  |  |  |  |
|  | Shines.  | f | 3X8mm  | 18PCS |  |  |  |
|  | 0        | g |        | 2PCS  |  |  |  |
|  |          | h |        | 1PC   |  |  |  |
|  |          |   |        |       |  |  |  |

 $\overline{7}$ 

| ware list |            |   |        |      |  |  |  |  |
|-----------|------------|---|--------|------|--|--|--|--|
|           | -          | i |        | 4PCS |  |  |  |  |
|           | Ø          | j |        | 2PCS |  |  |  |  |
|           |            | k | 4X14mm | 2PCS |  |  |  |  |
|           |            | m |        | 4PCS |  |  |  |  |
|           | 8 Junit    | n | 4X15mm | 1PC  |  |  |  |  |
|           |            | 0 |        | 1PC  |  |  |  |  |
|           | (*) Innuna | р | 4X30mm | 1PC  |  |  |  |  |
|           | Canad      | q |        | 1PC  |  |  |  |  |