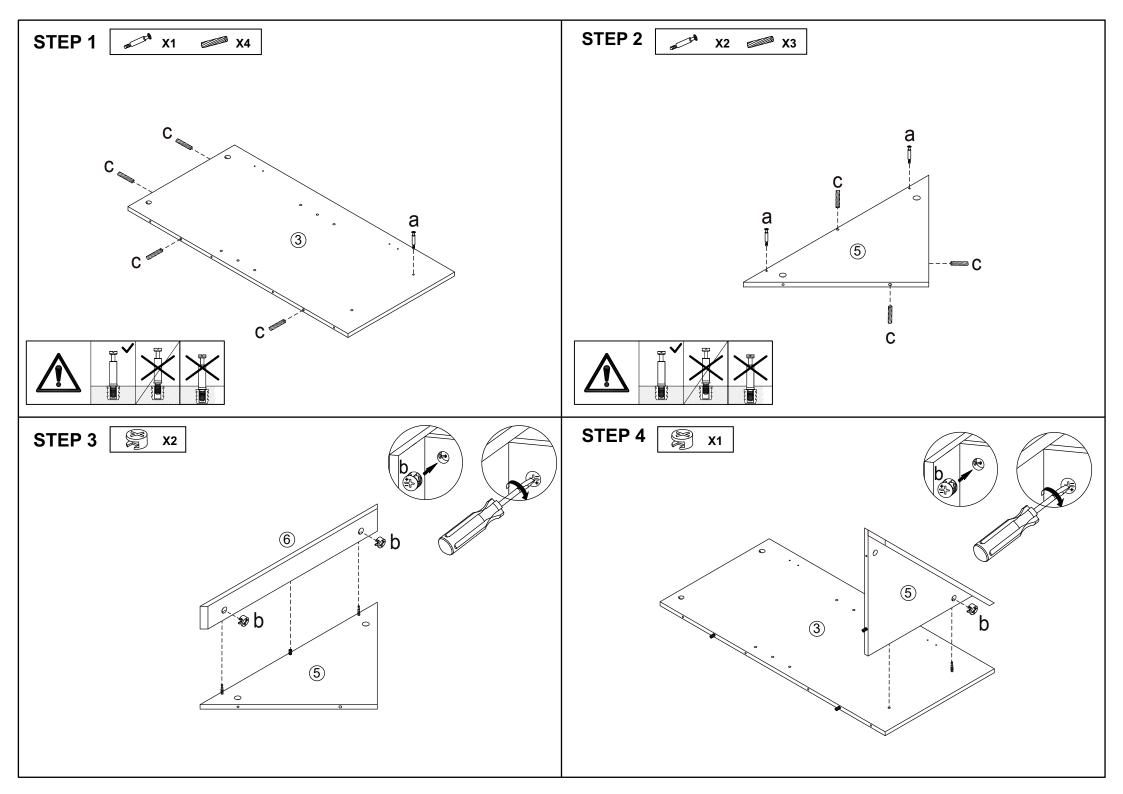

| 2PCS  |  |  |  |
|  |          | h |        | 1PC   |  |  |  |
|  |          |   |        |       |  |  |  |

 $\overline{7}$ 

| ware list |            |   |        |      |  |  |  |  |
|-----------|------------|---|--------|------|--|--|--|--|
|           | -          | i |        | 4PCS |  |  |  |  |
|           | Ø          | j |        | 2PCS |  |  |  |  |
|           |            | k | 4X14mm | 2PCS |  |  |  |  |
|           |            | m |        | 4PCS |  |  |  |  |
|           | 8 Junit    | n | 4X15mm | 1PC  |  |  |  |  |
|           |            | 0 |        | 1PC  |  |  |  |  |
|           | (*) Innuna | р | 4X30mm | 1PC  |  |  |  |  |
|           | Canad      | q |        | 1PC  |  |  |  |  |



DO NOT TIGHTEN THE SCREWS UNTIL THE PRODUCT IS FULLY ASSEMBLED.

6











## Warning:

- It is strongly recommended that this product is permanently fixed to the wall.
- Please seek professional advice if you are in doubt of what fixing device to use.
- Regularly check that anchors are securely maintained.
- Stability of tall items may be affected by thick pile carpet or uneven floors.
- Do not place unanchored televisions on cabinet.
- Caution: for your safety when attaching the anchor fixings, please note the following:
- Check any electrical wires or plumbing inside the wall before drilling any holes(if you are unsure please seek professional advice from a qualified tradesperson).