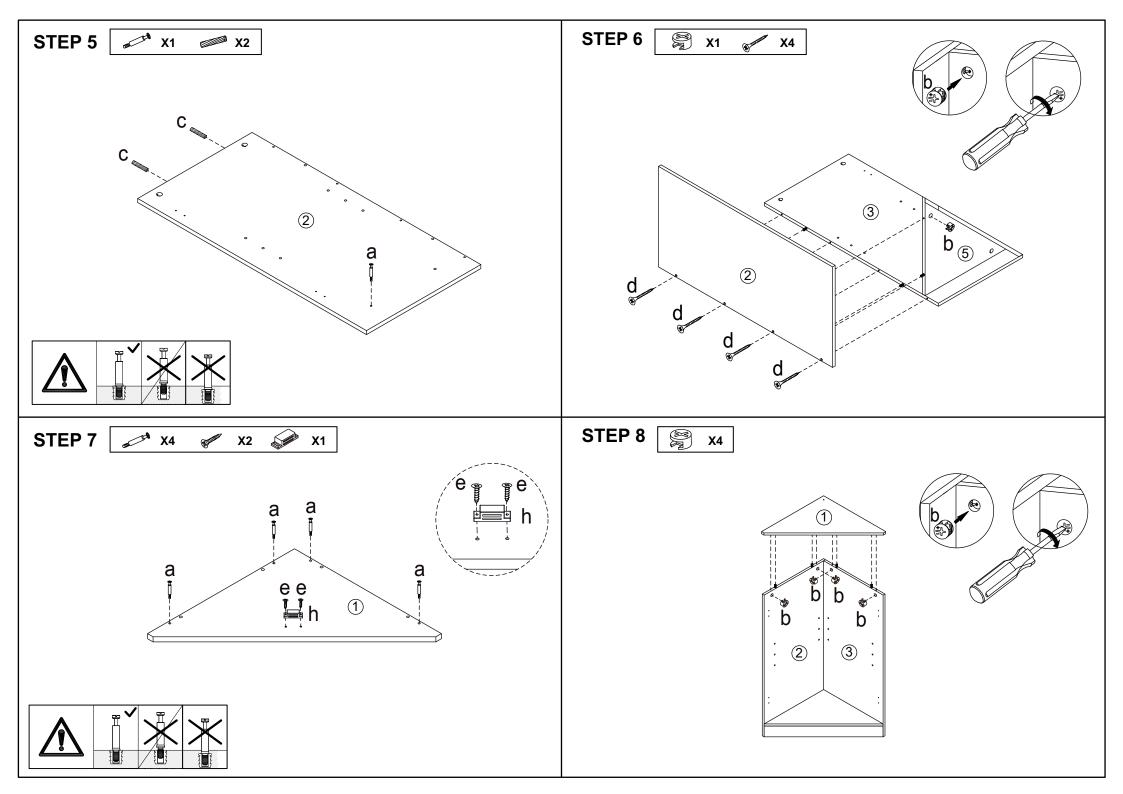

| 2PCS  |  |  |  |
|  |          | h |        | 1PC   |  |  |  |
|  |          |   |        |       |  |  |  |

 $\overline{7}$ 

| ware list |            |   |        |      |  |  |  |  |
|-----------|------------|---|--------|------|--|--|--|--|
|           | -          | i |        | 4PCS |  |  |  |  |
|           | Ø          | j |        | 2PCS |  |  |  |  |
|           |            | k | 4X14mm | 2PCS |  |  |  |  |
|           |            | m |        | 4PCS |  |  |  |  |
|           | 8 Junit    | n | 4X15mm | 1PC  |  |  |  |  |
|           |            | 0 |        | 1PC  |  |  |  |  |
|           | (*) Innuna | р | 4X30mm | 1PC  |  |  |  |  |
|           | Canad      | q |        | 1PC  |  |  |  |  |



DO NOT TIGHTEN THE SCREWS UNTIL THE PRODUCT IS FULLY ASSEMBLED.

6











## Warning:

- It is strongly recommended that this product is permanently fixed to the wall.
- Please seek professional advice if you are in doubt of what fixing device to use.
- Regularly check that anchors are securely maintained.
- Stability of tall items may be affected by thick pile carpet or uneven floors.
- Do not place unanchored televisions on cabinet.
- Caution: for your safety when attaching the anchor fixings, please note the following:
- Check any electrical wires or plumbing inside the wall before drilling any holes(if you are unsure please seek professional advice from a qualified tradesperson).