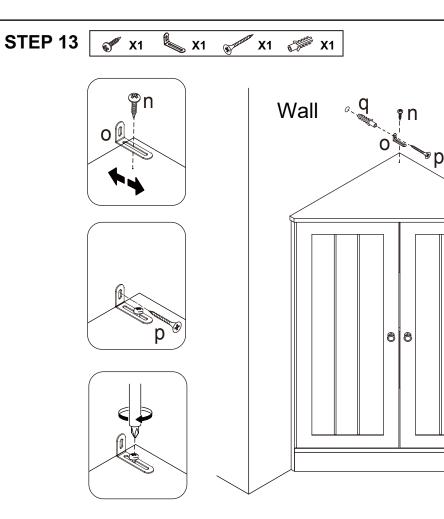

## Warning:

- It is strongly recommended that this product is permanently fixed to the wall.
- Please seek professional advice if you are in doubt of what fixing device to use.
- Regularly check that anchors are securely maintained.
- Stability of tall items may be affected by thick pile carpet or uneven floors.
- Do not place unanchored televisions on cabinet.
- Caution: for your safety when attaching the anchor fixings, please note the following:
- Check any electrical wires or plumbing inside the wall before drilling any holes(if you are unsure please seek professional advice from a qualified tradesperson).