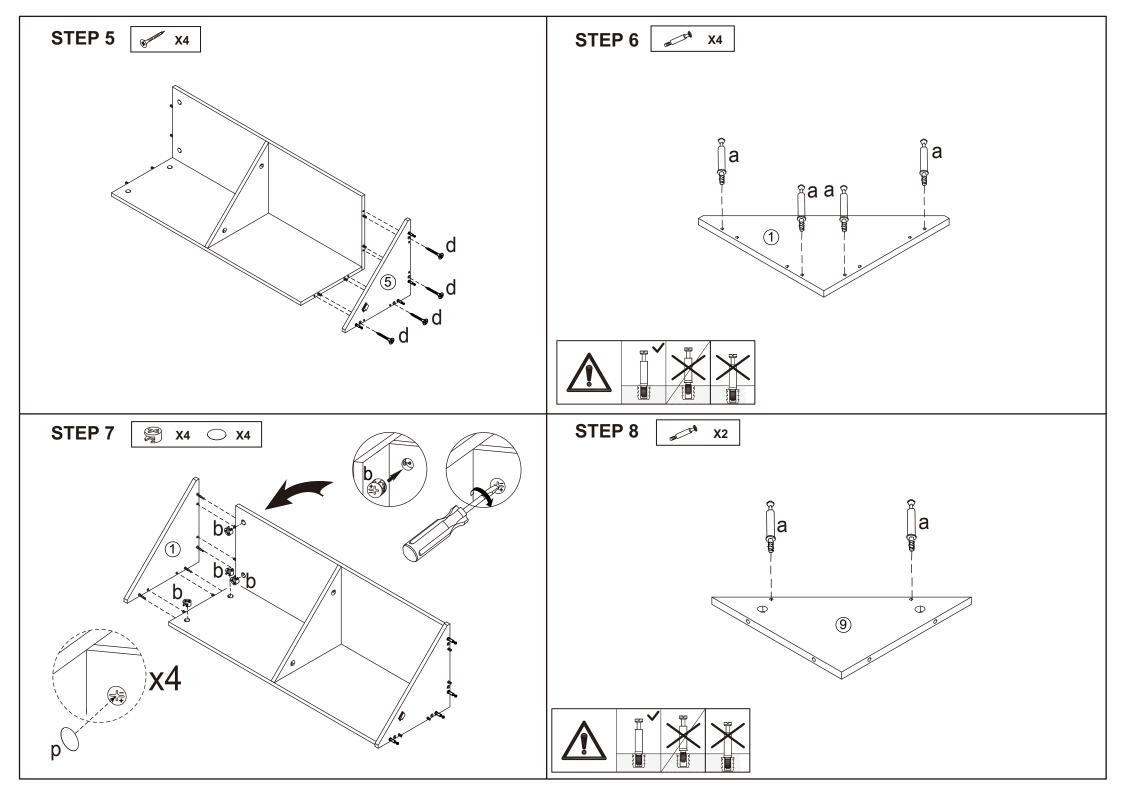

## **Assembly Instructions**

43331321 PANELLED TALL CORNER UNIT

CARE INSTRUCTION: Wipe clean with a soft dry or damp cloth. Keep away from water and direct sunlight. For indoor and domestic use. Check and tighten all parts regularly.

## **Hardware list**

| OM TO          | а |        | 14PCS |
|----------------|---|--------|-------|
|                | b |        | 14PCS |
|                | C | 6X30mm | 20PCS |
| A Innum        | d | 4X30mm | 13PCS |
|                | е |        | 4PCS  |
| <b>Simin</b>   | f | 3X10mm | 9PCS  |
| <b>Binimin</b> | g | 3X14mm | 2PCS  |
|                | h |        | 1PC   |
| 0              | i |        | 1PC   |

| ini.         | j                                                      |        | 2PCS  |  |
|--------------|--------------------------------------------------------|--------|-------|--|
| <b>©</b>     | k                                                      |        | 1PC   |  |
|              | -                                                      | 4X14mm | 1PC   |  |
| <b>Danne</b> | m                                                      | 4X10mm | 1PC   |  |
|              | n                                                      |        | 1PC   |  |
| O Francis    | 0                                                      |        | 1PC   |  |
|              | р                                                      |        | 14PCS |  |
|              | Tool required Philips Head Screw Driver (Not Provided) |        |       |  |