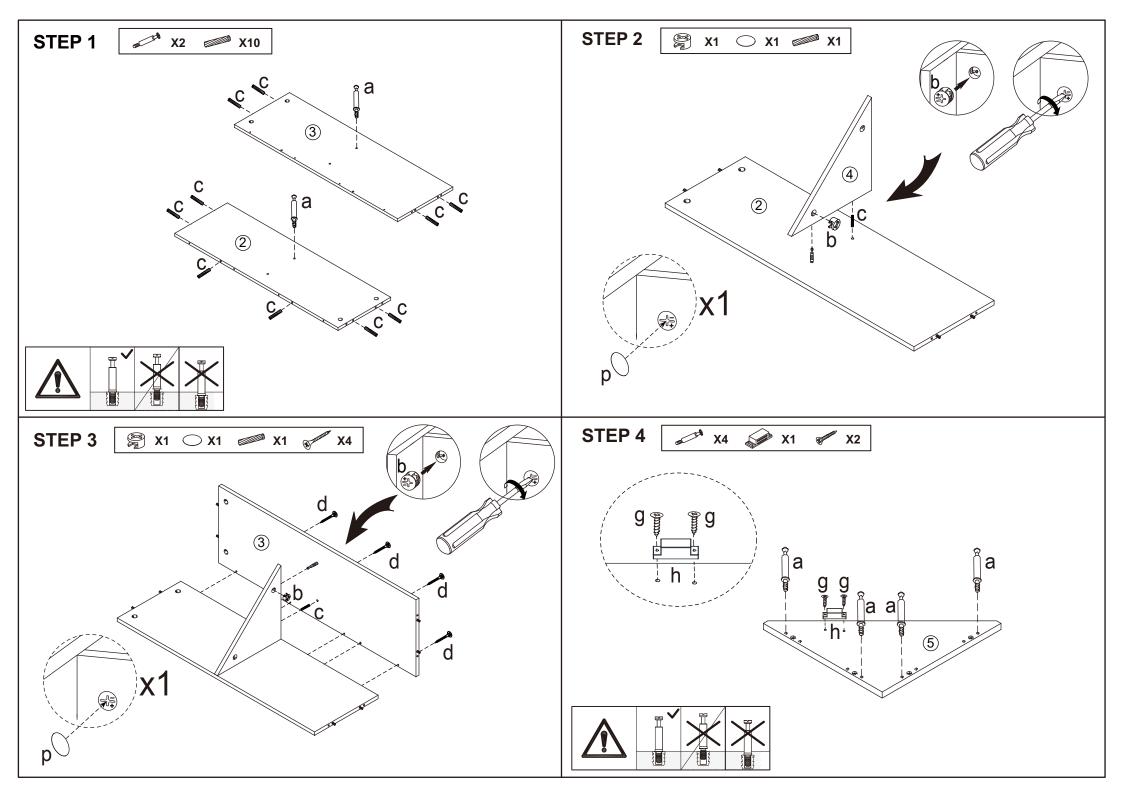

## **Assembly Instructions**

43331321 PANELLED TALL CORNER UNIT

CARE INSTRUCTION: Wipe clean with a soft dry or damp cloth. Keep away from water and direct sunlight. For indoor and domestic use. Check and tighten all parts regularly.

## **Hardware list**

| OM TO          | а |        | 14PCS |
|----------------|---|--------|-------|
|                | b |        | 14PCS |
|                | C | 6X30mm | 20PCS |
| A Innum        | d | 4X30mm | 13PCS |
|                | е |        | 4PCS  |
| <b>Simin</b>   | f | 3X10mm | 9PCS  |
| <b>Binimin</b> | g | 3X14mm | 2PCS  |
|                | h |        | 1PC   |
| 0              | i |        | 1PC   |

| ini.         | j                                                      |        | 2PCS  |  |
|--------------|--------------------------------------------------------|--------|-------|--|
| <b>©</b>     | k                                                      |        | 1PC   |  |
|              | -                                                      | 4X14mm | 1PC   |  |
| <b>Danne</b> | m                                                      | 4X10mm | 1PC   |  |
|              | n                                                      |        | 1PC   |  |
| O Francis    | 0                                                      |        | 1PC   |  |
|              | р                                                      |        | 14PCS |  |
|              | Tool required Philips Head Screw Driver (Not Provided) |        |       |  |