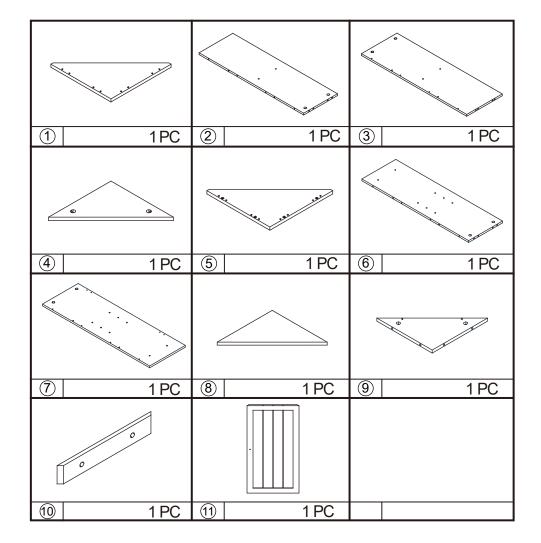

## **Assembly Instructions**

43331321 PANELLED TALL CORNER UNIT

CARE INSTRUCTION: Wipe clean with a soft dry or damp cloth. Keep away from water and direct sunlight. For indoor and domestic use. Check and tighten all parts regularly.