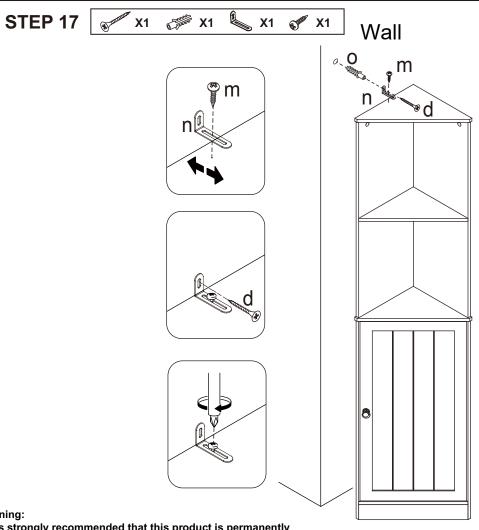

## **STEP 18**

- It is strongly recommended that this product is permanently fixed to the wall.
- Please seek professional advice if you are in doubt of what fixing device to use.
- Regularly check that anchors are securely maintained.
- Stability of tall items may be affected by thick pile carpet or uneven floors.
- Do not place unanchored televisions on cabinet. Caution: for your safety when attaching the anchor fixings, please note the following:
- Check any electrical wires or plumbing inside the wall before drilling any holes(if you are unsure please seek professional advice from a qualified tradesperson).

**WARNING: PLEASE SECURE** YOUR FURNITURE WITH THE SUPPLIED WALL FIXING. SCAN THE CODE FOR MORE INFORMATION.