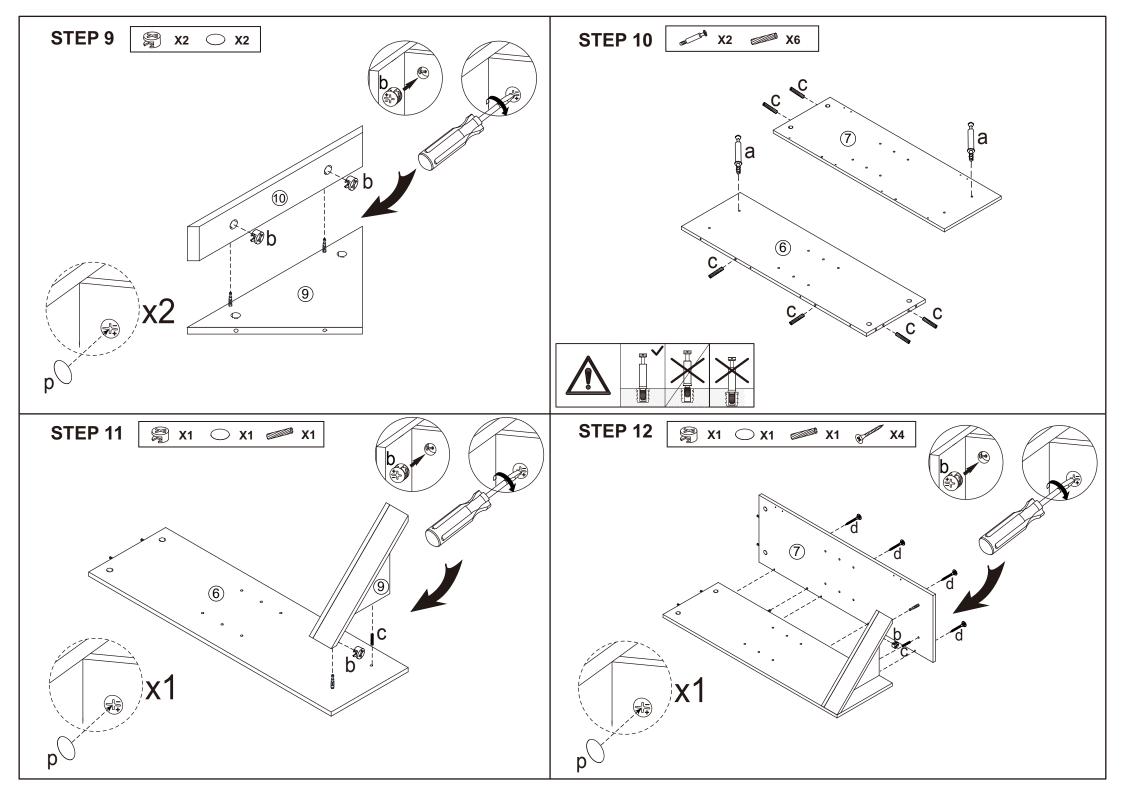

## **Hardware list**

| OM TO          | а |        | 14PCS |
|----------------|---|--------|-------|
|                | b |        | 14PCS |
|                | C | 6X30mm | 20PCS |
| A Innum        | d | 4X30mm | 13PCS |
|                | е |        | 4PCS  |
| <b>Simin</b>   | f | 3X10mm | 9PCS  |
| <b>Binimin</b> | g | 3X14mm | 2PCS  |
|                | h |        | 1PC   |
| 0              | i |        | 1PC   |

| ini.         | j                                                      |        | 2PCS  |  |
|--------------|--------------------------------------------------------|--------|-------|--|
| <b>©</b>     | k                                                      |        | 1PC   |  |
|              | -                                                      | 4X14mm | 1PC   |  |
| <b>Danne</b> | m                                                      | 4X10mm | 1PC   |  |
|              | n                                                      |        | 1PC   |  |
| O Francis    | 0                                                      |        | 1PC   |  |
|              | р                                                      |        | 14PCS |  |
|              | Tool required Philips Head Screw Driver (Not Provided) |        |       |  |