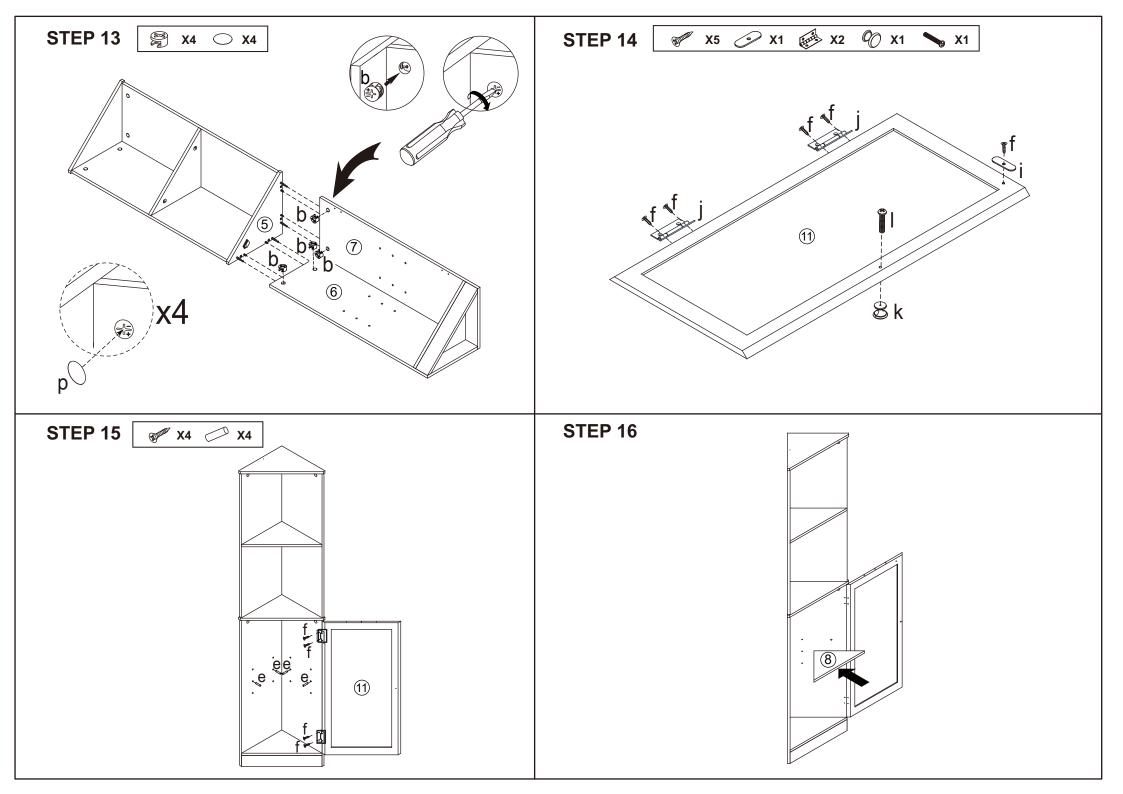

## **Hardware list**

| OM TO          | а |        | 14PCS |
|----------------|---|--------|-------|
|                | b |        | 14PCS |
|                | C | 6X30mm | 20PCS |
| A Innum        | d | 4X30mm | 13PCS |
|                | е |        | 4PCS  |
| <b>Simin</b>   | f | 3X10mm | 9PCS  |
| <b>Binimin</b> | g | 3X14mm | 2PCS  |
|                | h |        | 1PC   |
| 0              | i |        | 1PC   |

| ini.         | j                                                      |        | 2PCS  |  |
|--------------|--------------------------------------------------------|--------|-------|--|
| <b>©</b>     | k                                                      |        | 1PC   |  |
|              | -                                                      | 4X14mm | 1PC   |  |
| <b>Danne</b> | m                                                      | 4X10mm | 1PC   |  |
|              | n                                                      |        | 1PC   |  |
| O Francis    | 0                                                      |        | 1PC   |  |
|              | р                                                      |        | 14PCS |  |
|              | Tool required Philips Head Screw Driver (Not Provided) |        |       |  |