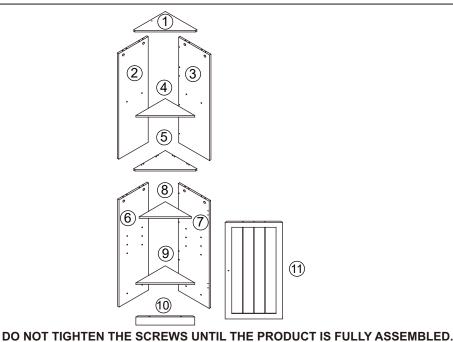

## **Assembly Instructions**

43331321 PANELLED TALL CORNER UNIT

CARE INSTRUCTION: Wipe clean with a soft dry or damp cloth. Keep away from water and direct sunlight. For indoor and domestic use. Check and tighten all parts regularly.