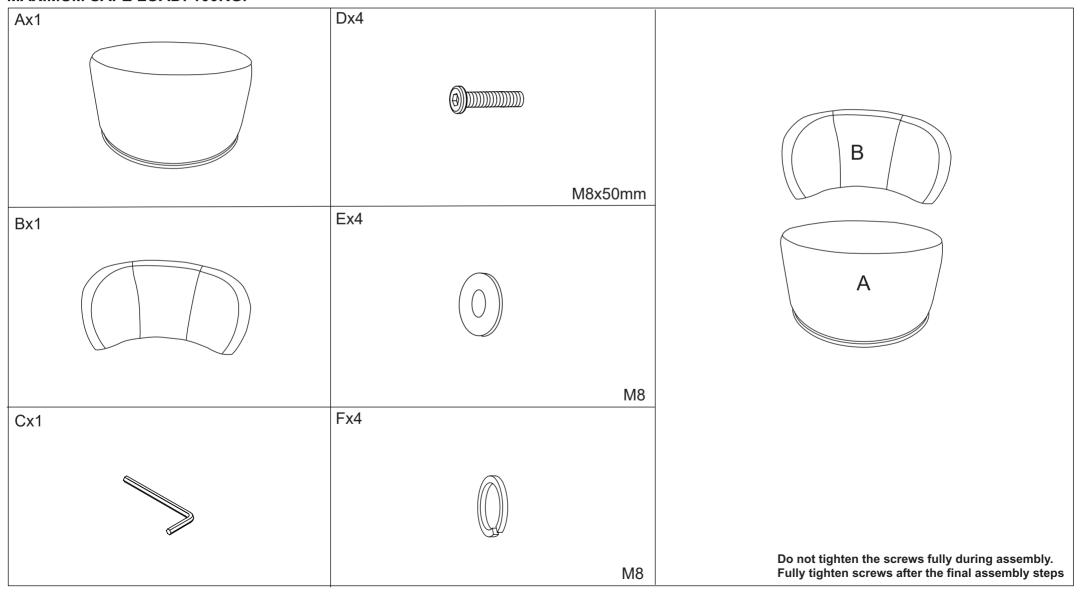

## Assembly Instructions 43332632 BOUCLE SWIVEL CHAIR

**CARE INSTRUCTIONS:** WIPE CLEAN WITH A SOFT DAMP CLOTH. DO NOT USE ABRASIVE MATERIAL AND SOLVENTS. SPOT CLEAN IF NEEDED. KEEP AWAY FROM WATER AND DIRECT SUNLIGHT.STORE IN A DRY PLACE. CHECK AND TIGHTEN ALL PARTS REGULARLY. FOR INDOOR AND DOMESTIC USE ONLY.

WARNING: DO NOT STAND ON THIS CHAIR. USE ONLY ON A FLAT SURFACE. SUITABLE FOR ONE PERSON USE ONLY. DO NOT USE UNTIL ALL SCREWS, BOLTS AND KNOBS ARE FIRMLY SECURED. THIS PRODUCT CONTAINS SMALL PARTS AND SHARP POINTS, KEEP AWAY FROM CHILDREN AND BABIES. ADULT ASSEMBLY REQUIRED. DO NOT TIGHTEN THE SCREWS FULLY DURING ASSEMBLY. FULLY TIGHTEN SCREWS AFTER THE FINAL ASSEMBLY STEPS. DO NOT TIGHTEN THE SCREWS FULLY DURING ASSEMBLY. FULLY TIGHTEN SCREWS AFTER THE FINAL ASSEMBLY STEPS. DO NOT TIGHTEN THE SCREWS AFTER THE FINAL ASSEMBLY STEPS. FAILURE TO FOLLOW THESE WARNINGS COULD RESULT IN SERIOUS INJURY. MAXIMUM SAFE LOAD: 100KG.