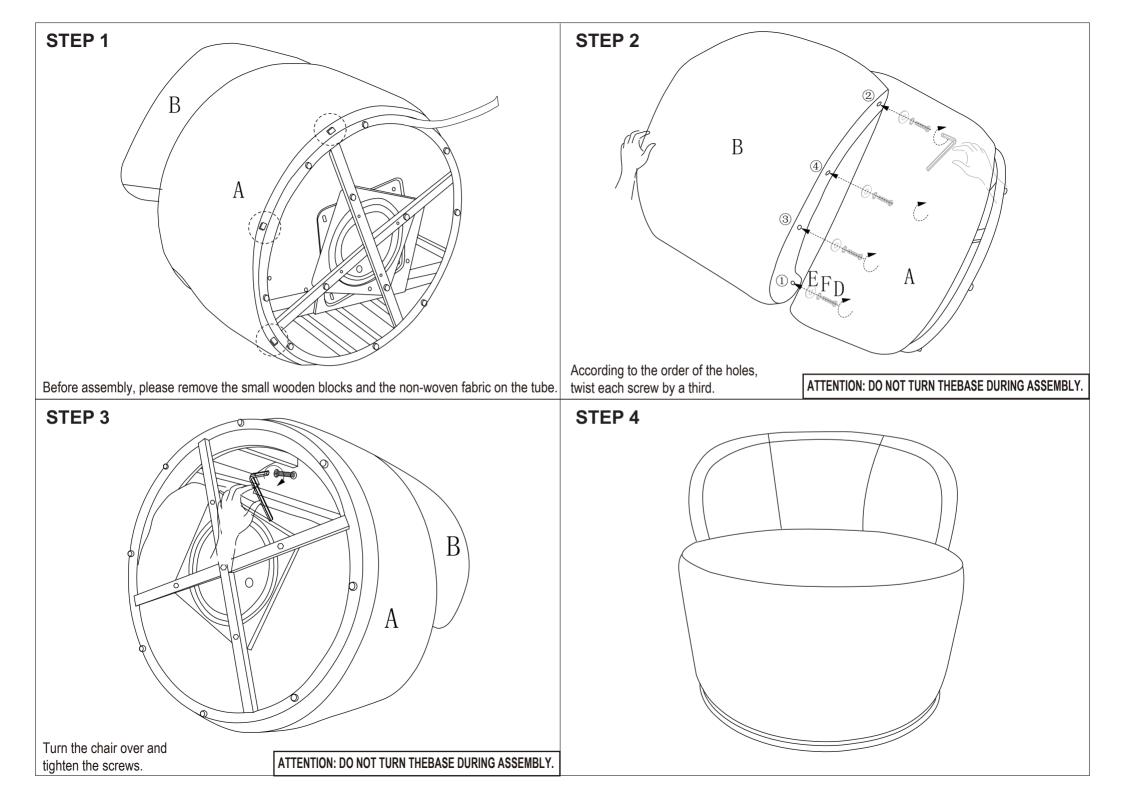

WARNING: DO NOT STAND ON THIS CHAIR. USE ONLY ON A FLAT SURFACE. SUITABLE FOR ONE PERSON USE ONLY. DO NOT USE UNTIL ALL SCREWS, BOLTS AND KNOBS ARE FIRMLY SECURED. THIS PRODUCT CONTAINS SMALL PARTS AND SHARP POINTS, KEEP AWAY FROM CHILDREN AND BABIES. ADULT ASSEMBLY REQUIRED. DO NOT TIGHTEN THE SCREWS FULLY DURING ASSEMBLY. FULLY TIGHTEN SCREWS AFTER THE FINAL ASSEMBLY STEPS. DO NOT TIGHTEN THE SCREWS FULLY DURING ASSEMBLY. FULLY TIGHTEN SCREWS AFTER THE FINAL ASSEMBLY STEPS. DO NOT TIGHTEN THE SCREWS AFTER THE FINAL ASSEMBLY STEPS. FAILURE TO FOLLOW THESE WARNINGS COULD RESULT IN SERIOUS INJURY. MAXIMUM SAFE LOAD: 100KG.