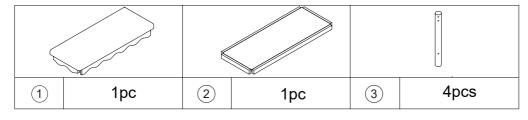

ATERIAL AND SOLVENTS. SPOT CLEAN IF NEEDED. KEEP AWAY FROM WATER AND DIRECT SUNLIGHT.STORE IN A DRY PLACE. CHECK AND TIGHTEN ALL PARTS REGULARLY. FOR INDOOR AND DOMESTIC USE ONLY.

#### **WARNING:**

DO NOT STAND ON THE BENCH. USE ONLY ON A FLAT SURFACE. DO NOT USE UNTIL ALL SCREWS, BOLTS AND KNOBS ARE FIRMLY SECURED. THIS PRODUCT CONTAINS SMALL PARTS AND SHARP POINTS, KEEP AWAY FROM CHILDREN AND BABIES. ADULT ASSEMBLY REQUIRED. FAILURE TO FOLLOW THESE WARNINGS COULD RESULT IN SERIOUS INJURY. DO NOT TIGHTEN THE SCREWS FULLY DURING ASSEMBLY. FULLY TIGHTEN SCREWS AFTER THE FINAL ASSEMBLY STEPS.

### **MAXIMUM SAFE LOAD: 200KG.**

## 1 Hardware List

| Α | 12pcs |   | В | 12pcs | С | 12pcs |
|---|-------|---|---|-------|---|-------|
| D | 1рс   | 0 | Е | 4pcs  |   |       |

## 2 Parts List