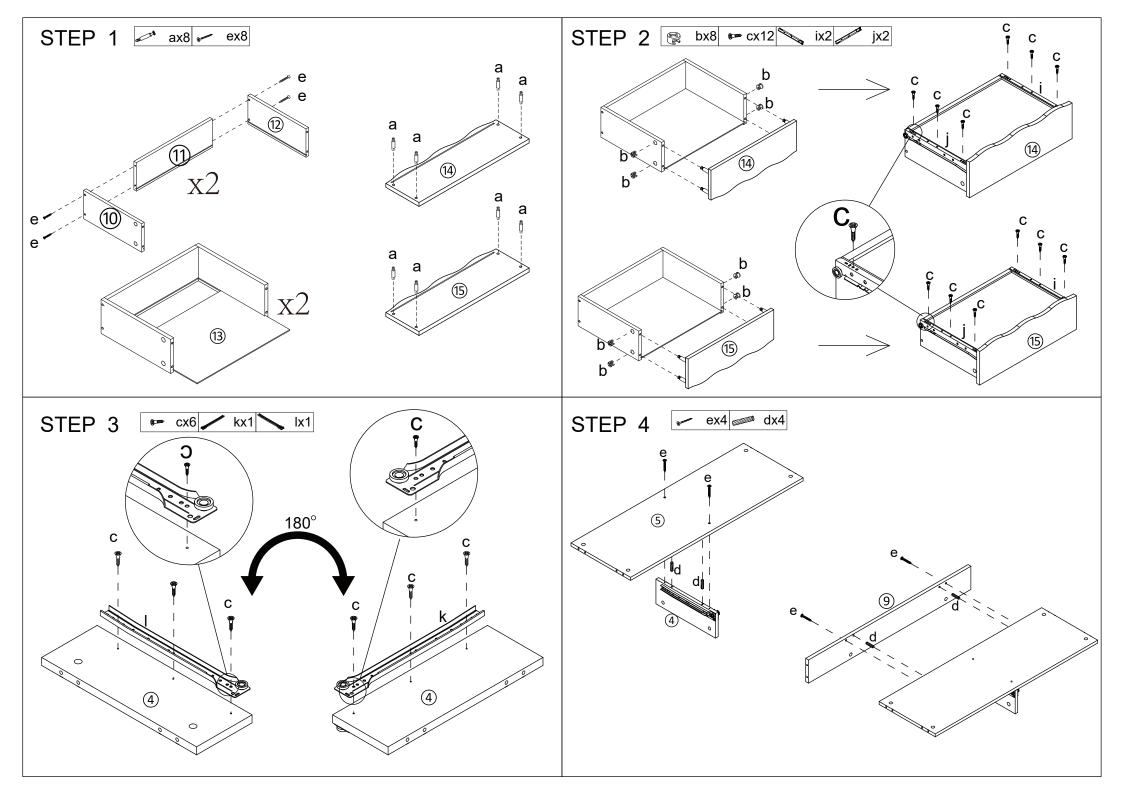

## **Assembly Instructions**43332892 WAVE HALLWAY TABLE

MAXIMUM SAFE LOAD: TOP BOARD: 15KG, DRAWER: 5KG.

| COM TO A | а | M6X35  | 20pcs |
|----------|---|--------|-------|
|          | b | M15X10 | 20pcs |
| <b>6</b> | С | M3X12  | 24pcs |
|          | d | M6X30  | 26pcs |
| 8        | е | M4X35  | 12pcs |
| Omm.     | f | M4X55  | 8pcs  |
| 0        | g | M6X55  | 8pcs  |

| Ø    | h | 8pcs |
|------|---|------|
|      | i | 2pcs |
|      | j | 2pcs |
|      | k | 2pcs |
|      | ı | 2pcs |
| Po   | m | 2pcs |
| % (# | n | 2pcs |