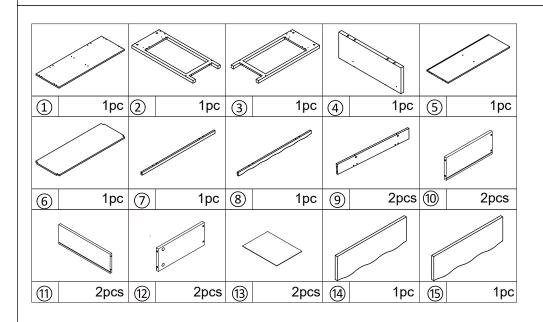

FOR INDOOR AND DOMESTIC USE ONLY.

## **WARNING:**

DO NOT STAND, SIT OR LEAN ON THIS UNIT. DO NOT USE THIS UNIT AS A STEP LADDER OR AS A CHOPPING SURFACE. KEEP AWAY FROM CHILDREN AND BABIES. ADULT ASSEMBLY REQUIRED. USE ONLY ON A FLAT SURFACE. DO NOT USE THIS UNIT UNLESS ALL BOLTS AND SCREWS ARE FIRMLY SECURED.

MAXIMUM SAFE LOAD: TOP BOARD: 15KG, DRAWER: 5KG.

| COM TO A | а | M6X35  | 20pcs |
|----------|---|--------|-------|
|          | b | M15X10 | 20pcs |
| <b>6</b> | С | M3X12  | 24pcs |
|          | d | M6X30  | 26pcs |
| 8        | е | M4X35  | 12pcs |
| Omm.     | f | M4X55  | 8pcs  |
| 0        | g | M6X55  | 8pcs  |

| Ø    | h | 8pcs |
|------|---|------|
|      | i | 2pcs |
|      | j | 2pcs |
|      | k | 2pcs |
|      | ı | 2pcs |
| Po   | m | 2pcs |
| % (# | n | 2pcs |