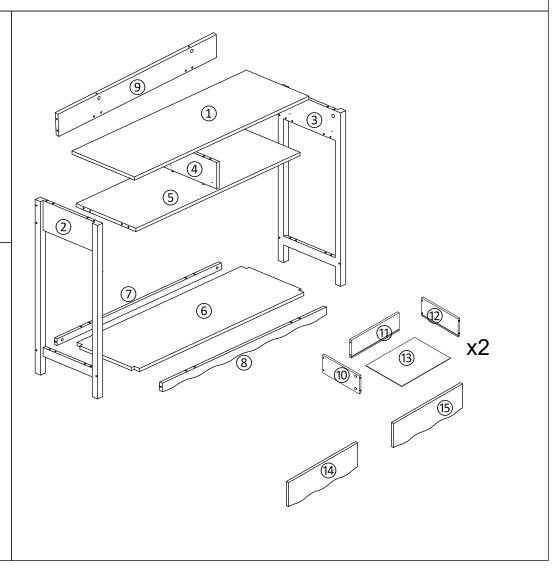

OR INDOOR AND DOMESTIC USE ONLY.

## **WARNING:**

DO NOT STAND, SIT OR LEAN ON THIS UNIT. DO NOT USE THIS UNIT AS A STEP LADDER OR AS A CHOPPING SURFACE. KEEP AWAY FROM CHILDREN AND BABIES. ADULT ASSEMBLY REQUIRED. USE ONLY ON A FLAT SURFACE. DO NOT USE THIS UNIT UNLESS ALL BOLTS AND SCREWS ARE FIRMLY SECURED.

MAXIMUM SAFE LOAD: TOP BOARD: 15KG, DRAWER: 5KG.

| COM TO A | а | M6X35  | 20pcs |
|----------|---|--------|-------|
|          | b | M15X10 | 20pcs |
| <b>6</b> | С | M3X12  | 24pcs |
|          | d | M6X30  | 26pcs |
| 8        | е | M4X35  | 12pcs |
| Omm.     | f | M4X55  | 8pcs  |
| 0        | g | M6X55  | 8pcs  |

| Ø    | h | 8pcs |
|------|---|------|
|      | i | 2pcs |
|      | j | 2pcs |
|      | k | 2pcs |
|      | ı | 2pcs |
| Po   | m | 2pcs |
| % (# | n | 2pcs |