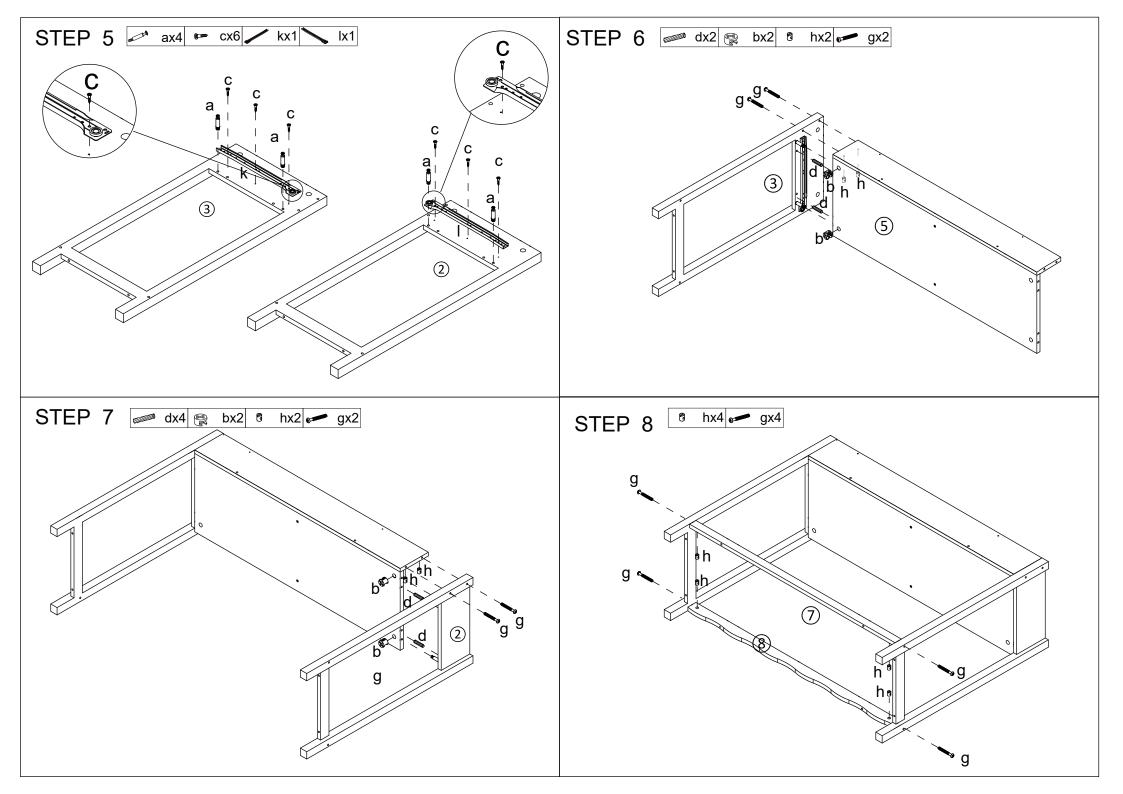

## **Assembly Instructions**43332892 WAVE HALLWAY TABLE

MAXIMUM SAFE LOAD: TOP BOARD: 15KG, DRAWER: 5KG.

| COM TO A | а | M6X35  | 20pcs |
|----------|---|--------|-------|
|          | b | M15X10 | 20pcs |
| <b>6</b> | С | M3X12  | 24pcs |
|          | d | M6X30  | 26pcs |
| 8        | е | M4X35  | 12pcs |
| Omm.     | f | M4X55  | 8pcs  |
| 0        | g | M6X55  | 8pcs  |

| Ø    | h | 8pcs |
|------|---|------|
|      | i | 2pcs |
|      | j | 2pcs |
|      | k | 2pcs |
|      | ı | 2pcs |
| Po   | m | 2pcs |
| % (# | n | 2pcs |