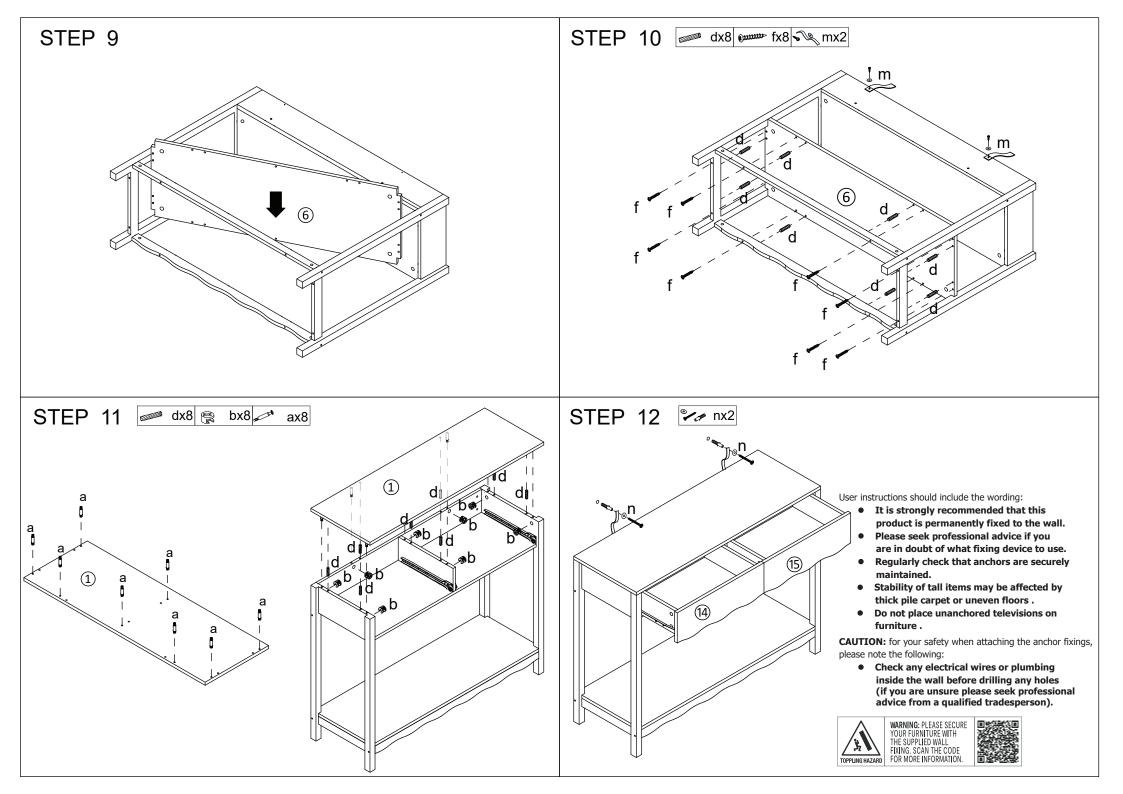

MAXIMUM SAFE LOAD: TOP BOARD: 15KG, DRAWER: 5KG.

| COM TO A | а | M6X35  | 20pcs |
|----------|---|--------|-------|
|          | b | M15X10 | 20pcs |
| <b>6</b> | С | M3X12  | 24pcs |
|          | d | M6X30  | 26pcs |
| 8        | е | M4X35  | 12pcs |
| Omm.     | f | M4X55  | 8pcs  |
| 0        | g | M6X55  | 8pcs  |

| Ø    | h | 8pcs |
|------|---|------|
|      | i | 2pcs |
|      | j | 2pcs |
|      | k | 2pcs |
|      | ı | 2pcs |
| Po   | m | 2pcs |
| % (# | n | 2pcs |