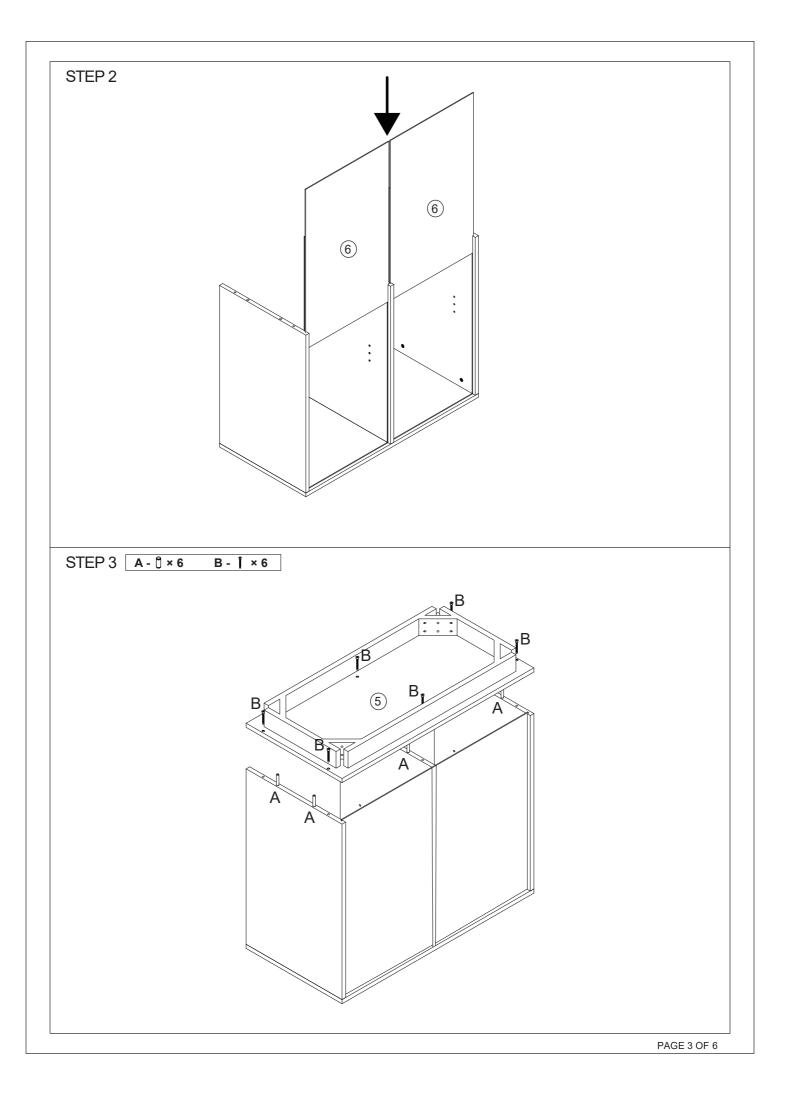

## MAXIMUM SAFE LOAD:Top: 15kg , shelf: 5kg .

| 1 Hardware List |                       |   |        |       |               |   |         |      |       |   |        |       |
|-----------------|-----------------------|---|--------|-------|---------------|---|---------|------|-------|---|--------|-------|
|                 | 0                     | А | 8x30mm | 12pcs |               | В | 7x50mm  | 6pcs | S)    | С |        | 8pcs  |
|                 | Ĵ                     | D | 6x44mm | 6pcs  | S             | Е | 15x11mm | 6pcs | 8     | F | 3x12mm | 32pcs |
|                 | RE-SO-                | G |        | 4pcs  | $\bigcirc$    | Н |         | 4pcs | Ø     | I |        | 8pcs  |
|                 | Q                     | J |        | 8pcs  |               | К |         | 8pcs | ٢     | L |        | 1pc   |
|                 | $\overline{\bigcirc}$ | М |        | 8pcs  | C. The second | Ν |         | 2pcs | 0     | 0 |        | 4pcs  |
|                 |                       | Ρ |        | 2pcs  | ACTUALITY OF  | Q | 4x40mm  | 2pcs | Bunna | R | 3x14mm | 2pcs  |