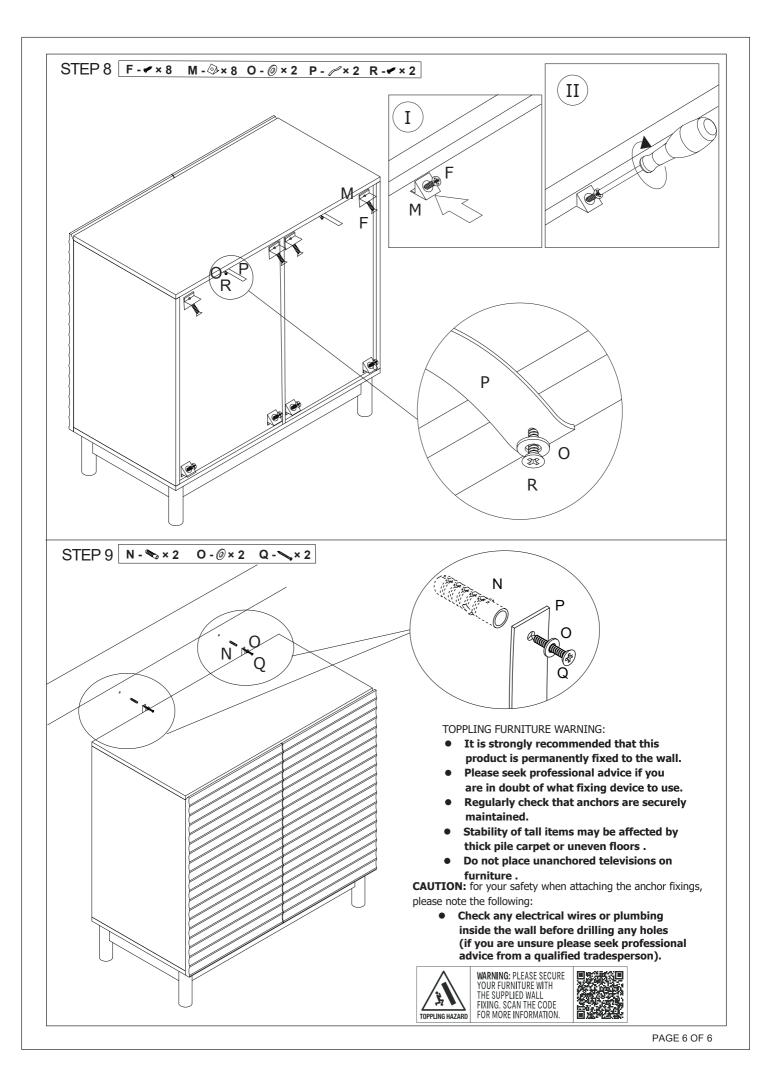

## MAXIMUM SAFE LOAD:Top: 15kg , shelf: 5kg .

| 1 Hardware List |                       |   |        |       |               |   |         |      |       |   |        |       |
|-----------------|-----------------------|---|--------|-------|---------------|---|---------|------|-------|---|--------|-------|
|                 | 0                     | А | 8x30mm | 12pcs |               | В | 7x50mm  | 6pcs | S)    | С |        | 8pcs  |
|                 | Ĵ                     | D | 6x44mm | 6pcs  | S             | Е | 15x11mm | 6pcs | 8     | F | 3x12mm | 32pcs |
|                 | RE-SO-                | G |        | 4pcs  | $\bigcirc$    | Н |         | 4pcs | Ø     | I |        | 8pcs  |
|                 | Q                     | J |        | 8pcs  |               | К |         | 8pcs | ٢     | L |        | 1pc   |
|                 | $\overline{\bigcirc}$ | М |        | 8pcs  | C. The second | Ν |         | 2pcs | 0     | 0 |        | 4pcs  |
|                 |                       | Ρ |        | 2pcs  | ACTUALITY OF  | Q | 4x40mm  | 2pcs | Bunna | R | 3x14mm | 2pcs  |