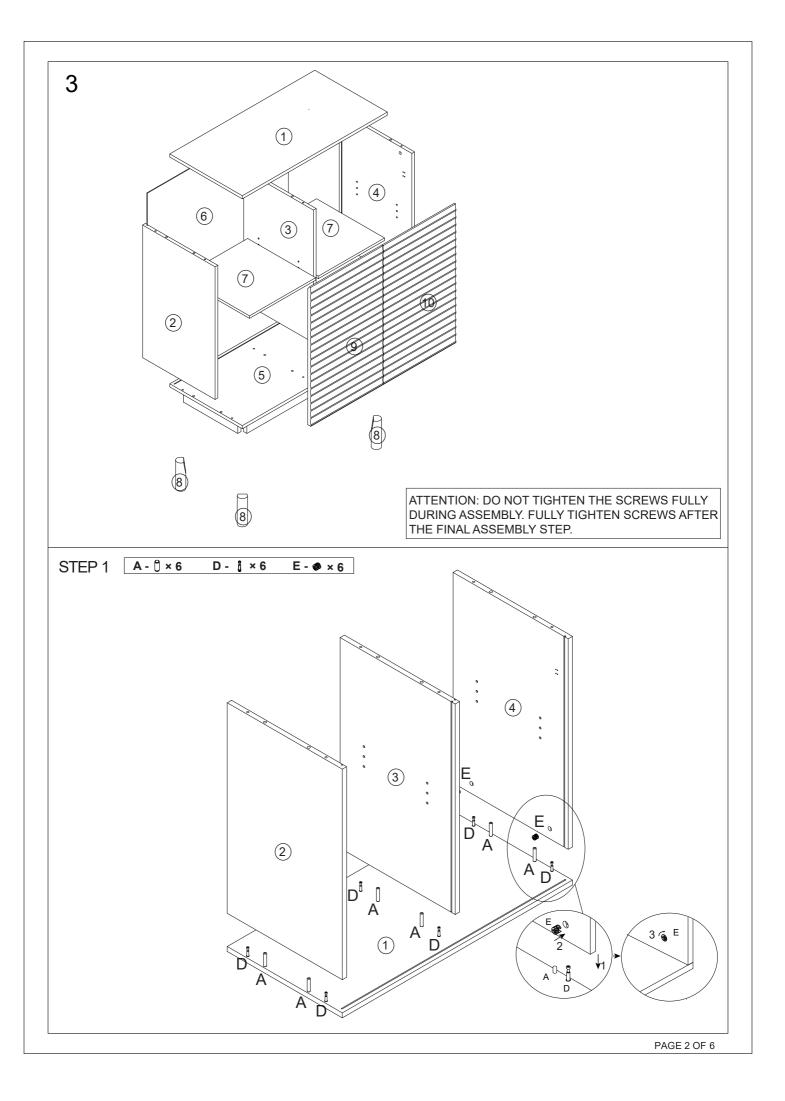

## MAXIMUM SAFE LOAD:Top: 15kg , shelf: 5kg .

| 1 Hardware List |                       |   |        |       |               |   |         |      |       |   |        |       |
|-----------------|-----------------------|---|--------|-------|---------------|---|---------|------|-------|---|--------|-------|
|                 | 0                     | А | 8x30mm | 12pcs |               | В | 7x50mm  | 6pcs | S)    | С |        | 8pcs  |
|                 | Ĵ                     | D | 6x44mm | 6pcs  | S             | Е | 15x11mm | 6pcs | 8     | F | 3x12mm | 32pcs |
|                 | RE-SO-                | G |        | 4pcs  | $\bigcirc$    | Н |         | 4pcs | Ø     | I |        | 8pcs  |
|                 | Q                     | J |        | 8pcs  |               | К |         | 8pcs | ٢     | L |        | 1pc   |
|                 | $\overline{\bigcirc}$ | М |        | 8pcs  | C. The second | Ν |         | 2pcs | 0     | 0 |        | 4pcs  |
|                 |                       | Ρ |        | 2pcs  | ACTUALITY OF  | Q | 4x40mm  | 2pcs | Bunna | R | 3x14mm | 2pcs  |