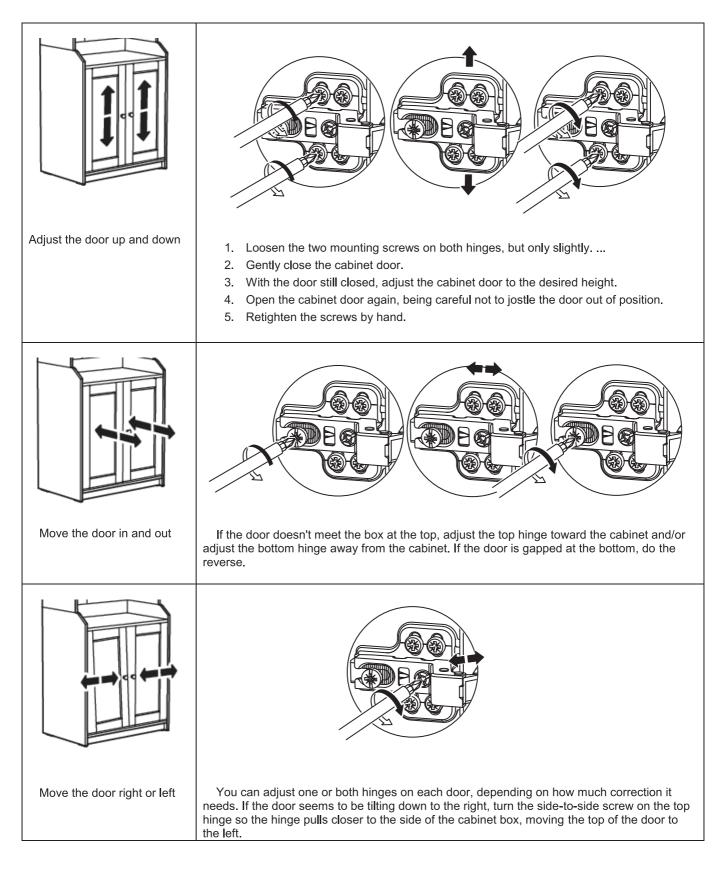

# Hinger Adjustment Tips

Noted: The door might be scraping, bumping, misaligned when first assembly.

Please follow the below tips: