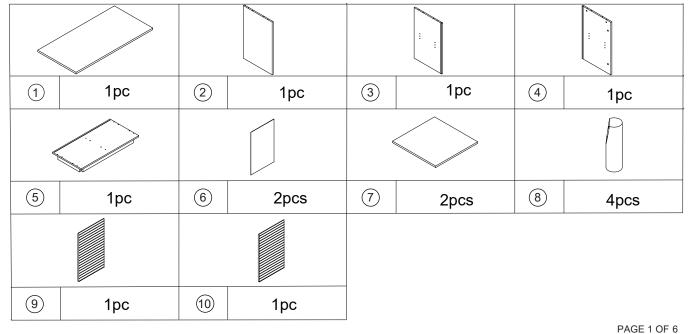

| 0                     | А | 8x30mm | 12pcs |               | В | 7x50mm  | 6pcs | S)    | С |        | 8pcs  |
|                 | Ĵ                     | D | 6x44mm | 6pcs  | S             | Е | 15x11mm | 6pcs | 8     | F | 3x12mm | 32pcs |
|                 | RE-SO-                | G |        | 4pcs  | $\bigcirc$    | Н |         | 4pcs | Ø     | I |        | 8pcs  |
|                 | Q                     | J |        | 8pcs  |               | К |         | 8pcs | ٢     | L |        | 1pc   |
|                 | $\overline{\bigcirc}$ | М |        | 8pcs  | C. The second | Ν |         | 2pcs | 0     | 0 |        | 4pcs  |
|                 |                       | Ρ |        | 2pcs  | ACTUALITY OF  | Q | 4x40mm  | 2pcs | Bunna | R | 3x14mm | 2pcs  |

2 Parts List













# Hinger Adjustment Tips

Noted: The door might be scraping, bumping, misaligned when first assembly.

Please follow the below tips: