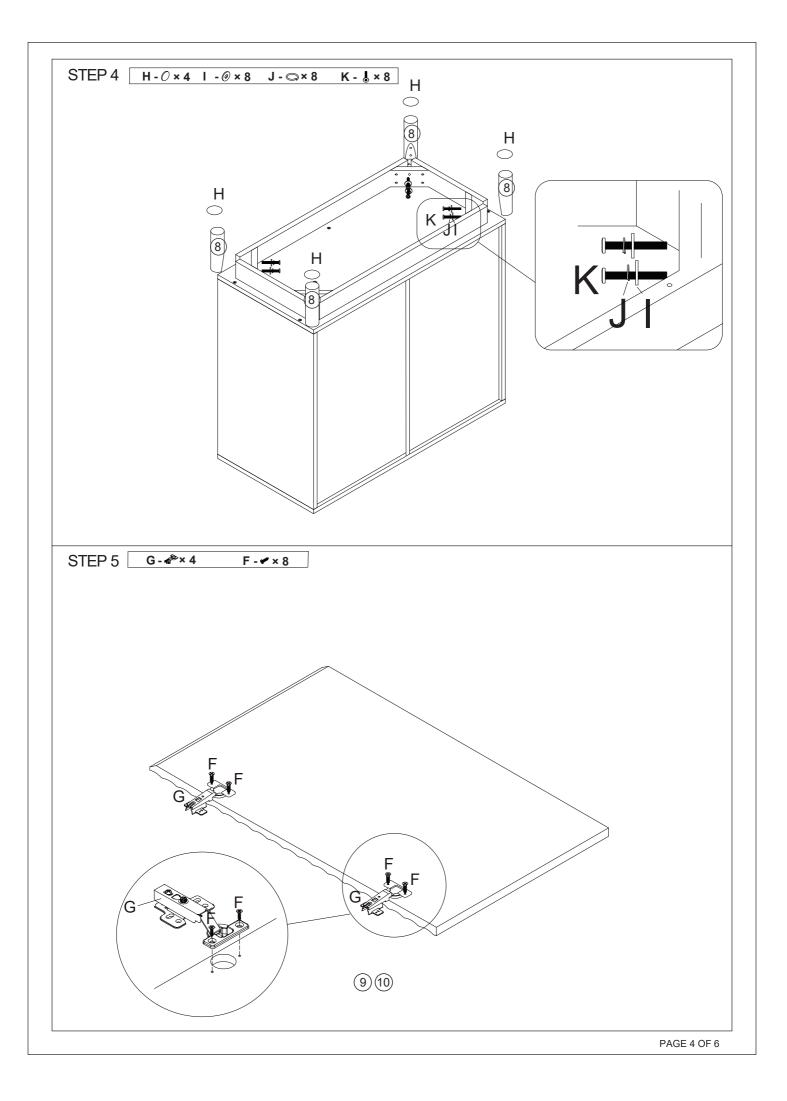

## MAXIMUM SAFE LOAD:Top: 15kg , shelf: 5kg .

| 1 Hardware List |                       |   |        |       |               |   |         |      |       |   |        |       |
|-----------------|-----------------------|---|--------|-------|---------------|---|---------|------|-------|---|--------|-------|
|                 | 0                     | А | 8x30mm | 12pcs |               | В | 7x50mm  | 6pcs | S)    | С |        | 8pcs  |
|                 | Ĵ                     | D | 6x44mm | 6pcs  | S             | Е | 15x11mm | 6pcs | 8     | F | 3x12mm | 32pcs |
|                 | RE-SO-                | G |        | 4pcs  | $\bigcirc$    | Н |         | 4pcs | Ø     | I |        | 8pcs  |
|                 | Q                     | J |        | 8pcs  |               | К |         | 8pcs | ٢     | L |        | 1pc   |
|                 | $\overline{\bigcirc}$ | М |        | 8pcs  | C. The second | Ν |         | 2pcs | 0     | 0 |        | 4pcs  |
|                 |                       | Ρ |        | 2pcs  | ACTUALITY OF  | Q | 4x40mm  | 2pcs | Bunna | R | 3x14mm | 2pcs  |