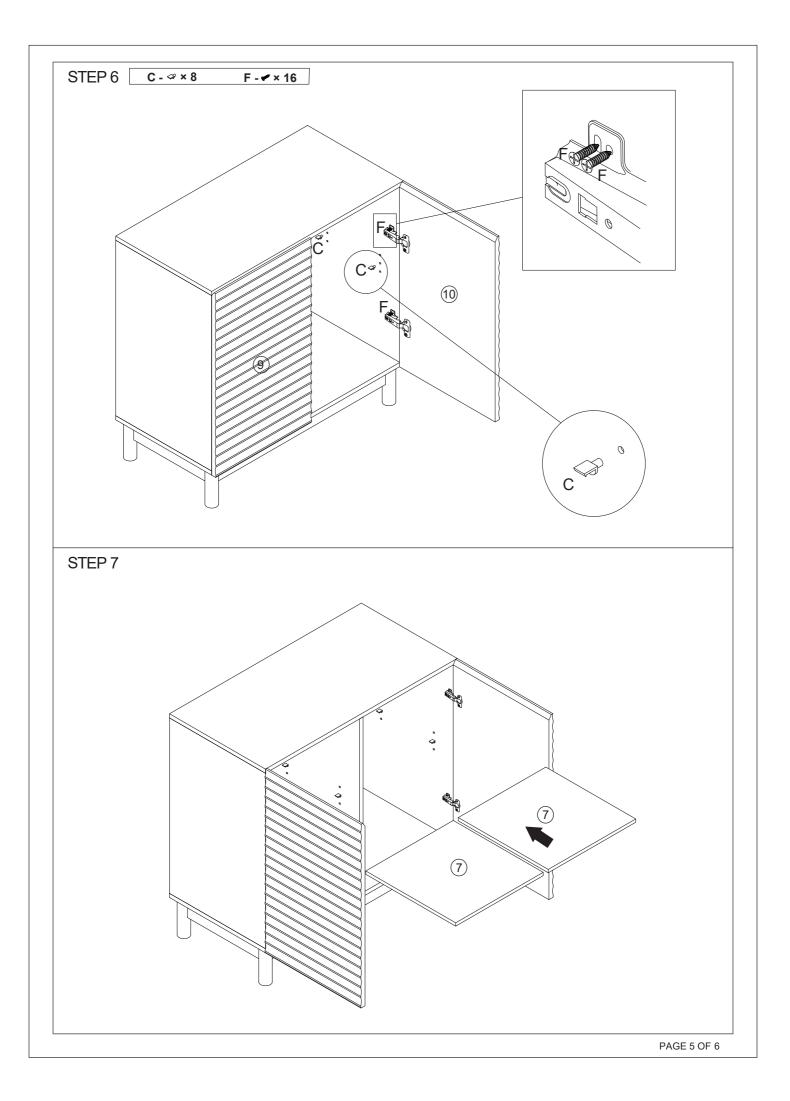

## MAXIMUM SAFE LOAD:Top: 15kg , shelf: 5kg .

| 1 Hardware List |                       |   |        |       |               |   |         |      |       |   |        |       |
|-----------------|-----------------------|---|--------|-------|---------------|---|---------|------|-------|---|--------|-------|
|                 | 0                     | А | 8x30mm | 12pcs |               | В | 7x50mm  | 6pcs | S)    | С |        | 8pcs  |
|                 | Ĵ                     | D | 6x44mm | 6pcs  | S             | Е | 15x11mm | 6pcs | 8     | F | 3x12mm | 32pcs |
|                 | RE-SO-                | G |        | 4pcs  | $\bigcirc$    | Н |         | 4pcs | Ø     | I |        | 8pcs  |
|                 | Q                     | J |        | 8pcs  |               | К |         | 8pcs | ٢     | L |        | 1pc   |
|                 | $\overline{\bigcirc}$ | М |        | 8pcs  | C. The second | Ν |         | 2pcs | 0     | 0 |        | 4pcs  |
|                 |                       | Ρ |        | 2pcs  | ACTUALITY OF  | Q | 4x40mm  | 2pcs | Bunna | R | 3x14mm | 2pcs  |