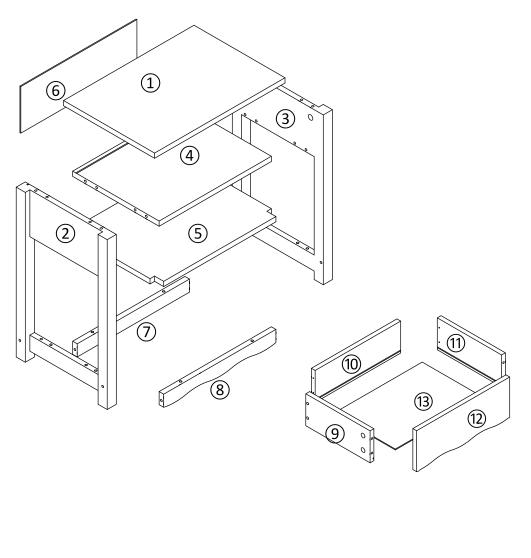

Y ON A FLAT SURFACE. DO NOT USE THIS UNIT UNLESS ALL BOLTS AND SCREWS ARE FIRMLY SECURED.

## **WARNING:**

TO BE ASSEMBLED ON A CLEAN, DRY AND SMOOTH SURFACE. WIPE CLEAN WITH A SOFT DAMP CLOTH. NEVER USE SCOURERS, ABRASIVES OR CHEMICAL SOLVENTS. CHECK AND TIGHTEN ALL PARTS REGULARLY. KEEP AWAY FROM MOISTURE AND DIRECT SUNLIGHT. STORE IN A DRY PLACE. FOR INDOOR AND DOMESTIC USE ONLY.

MAXIMUM SAFE LOAD: TOP BOARD: 10KG, DRAWER: 5KG, SHELF: 5KG.

| OM TO | а | M6x35  | 12pcs |
|-------|---|--------|-------|
|       | b | M15x10 | 12pcs |
| (8)   | С | M4x35  | 4pcs  |
|       | d | M6x30  | 12pcs |
| Ommin | е | M4x55  | 8pcs  |

| <b>~</b> | f |       | 1pc  |
|----------|---|-------|------|
| 97 Table | g | M6x55 | 4pcs |
| (Sa)     | h |       | 4pcs |
| <b>©</b> | i |       | 4pcs |