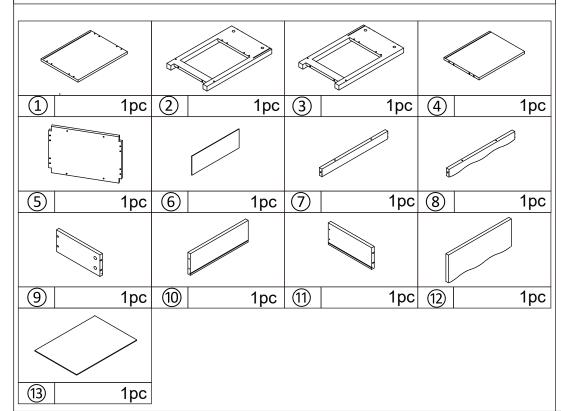

MAXIMUM SAFE LOAD: TOP BOARD: 10KG, DRAWER: 5KG, SHELF: 5KG.

| OM TO | а | M6x35  | 12pcs |
|-------|---|--------|-------|
|       | b | M15x10 | 12pcs |
| (8)   | С | M4x35  | 4pcs  |
|       | d | M6x30  | 12pcs |
| Ommin | е | M4x55  | 8pcs  |

| <b>~</b> | f |       | 1pc  |
|----------|---|-------|------|
| 97 Table | g | M6x55 | 4pcs |
| (Sa)     | h |       | 4pcs |
| <b>©</b> | i |       | 4pcs |