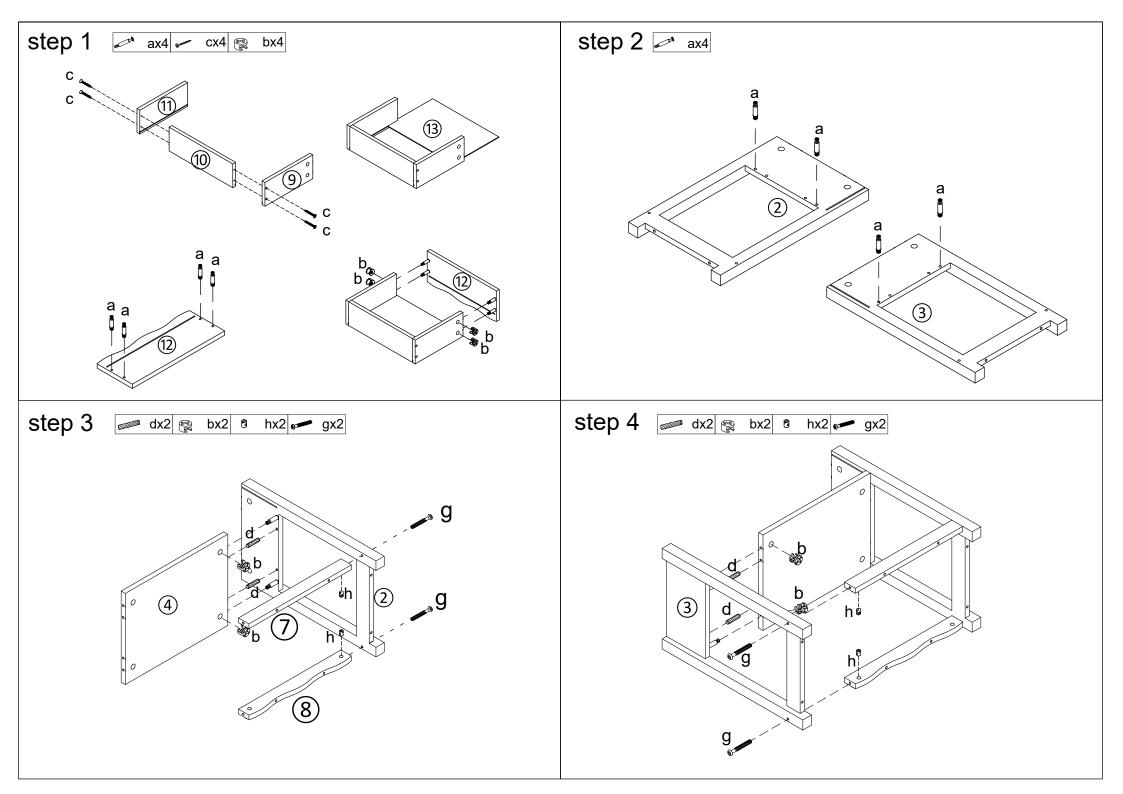

ON A FLAT SURFACE. DO NOT USE THIS UNIT UNLESS ALL BOLTS AND SCREWS ARE FIRMLY SECURED.

## **WARNING:**

TO BE ASSEMBLED ON A CLEAN, DRY AND SMOOTH SURFACE. WIPE CLEAN WITH A SOFT DAMP CLOTH. NEVER USE SCOURERS, ABRASIVES OR CHEMICAL SOLVENTS. CHECK AND TIGHTEN ALL PARTS REGULARLY. KEEP AWAY FROM MOISTURE AND DIRECT SUNLIGHT. STORE IN A DRY PLACE. FOR INDOOR AND DOMESTIC USE ONLY.

MAXIMUM SAFE LOAD: TOP BOARD: 10KG, DRAWER: 5KG, SHELF: 5KG.

| OM TO | а | M6x35  | 12pcs |
|-------|---|--------|-------|
|       | b | M15x10 | 12pcs |
| (8)   | С | M4x35  | 4pcs  |
|       | d | M6x30  | 12pcs |
| Ommin | е | M4x55  | 8pcs  |

| <b>~</b> | f |       | 1pc  |
|----------|---|-------|------|
| 97 Table | g | M6x55 | 4pcs |
| (Sa)     | h |       | 4pcs |
| <b>©</b> | i |       | 4pcs |