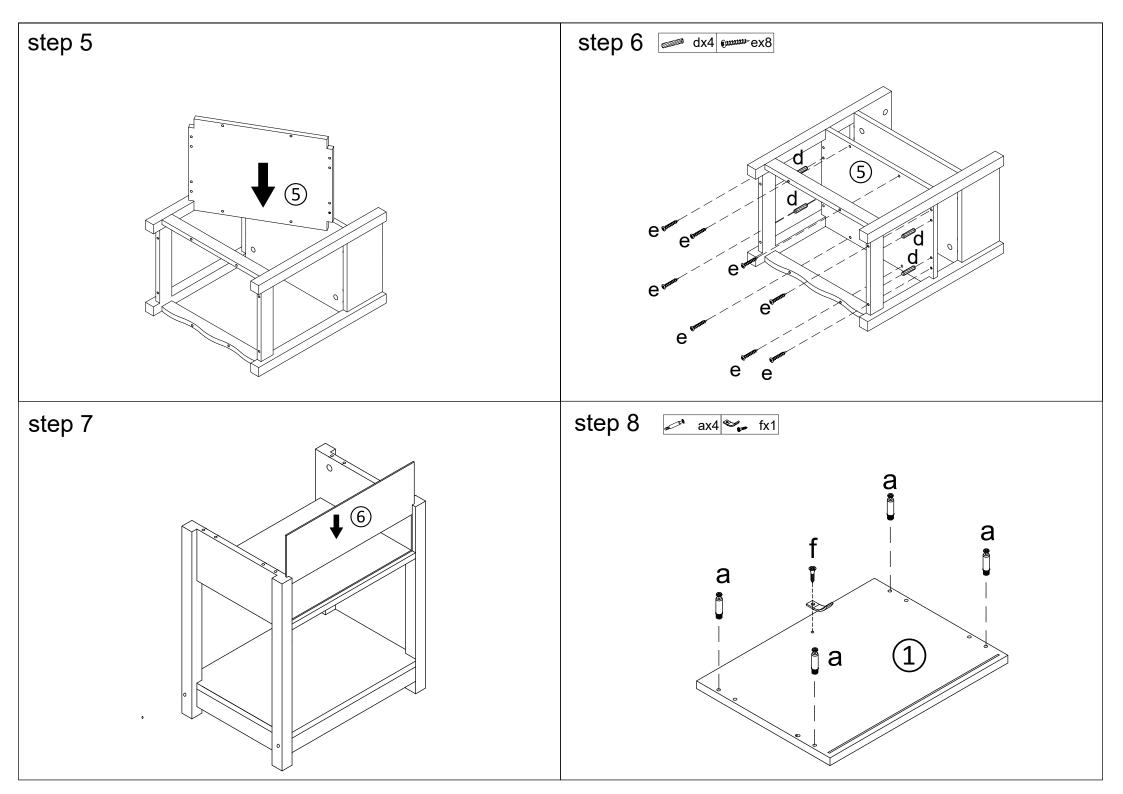

A FLAT SURFACE. DO NOT USE THIS UNIT UNLESS ALL BOLTS AND SCREWS ARE FIRMLY SECURED.

## **WARNING:**

TO BE ASSEMBLED ON A CLEAN, DRY AND SMOOTH SURFACE. WIPE CLEAN WITH A SOFT DAMP CLOTH. NEVER USE SCOURERS, ABRASIVES OR CHEMICAL SOLVENTS. CHECK AND TIGHTEN ALL PARTS REGULARLY. KEEP AWAY FROM MOISTURE AND DIRECT SUNLIGHT. STORE IN A DRY PLACE. FOR INDOOR AND DOMESTIC USE ONLY.

MAXIMUM SAFE LOAD: TOP BOARD: 10KG, DRAWER: 5KG, SHELF: 5KG.

| OM TO | а | M6x35  | 12pcs |
|-------|---|--------|-------|
|       | b | M15x10 | 12pcs |
| (8)   | С | M4x35  | 4pcs  |
|       | d | M6x30  | 12pcs |
| Ommin | е | M4x55  | 8pcs  |

| <b>~</b> | f |       | 1pc  |
|----------|---|-------|------|
| 97 Table | g | M6x55 | 4pcs |
| (Sa)     | h |       | 4pcs |
| <b>©</b> | i |       | 4pcs |