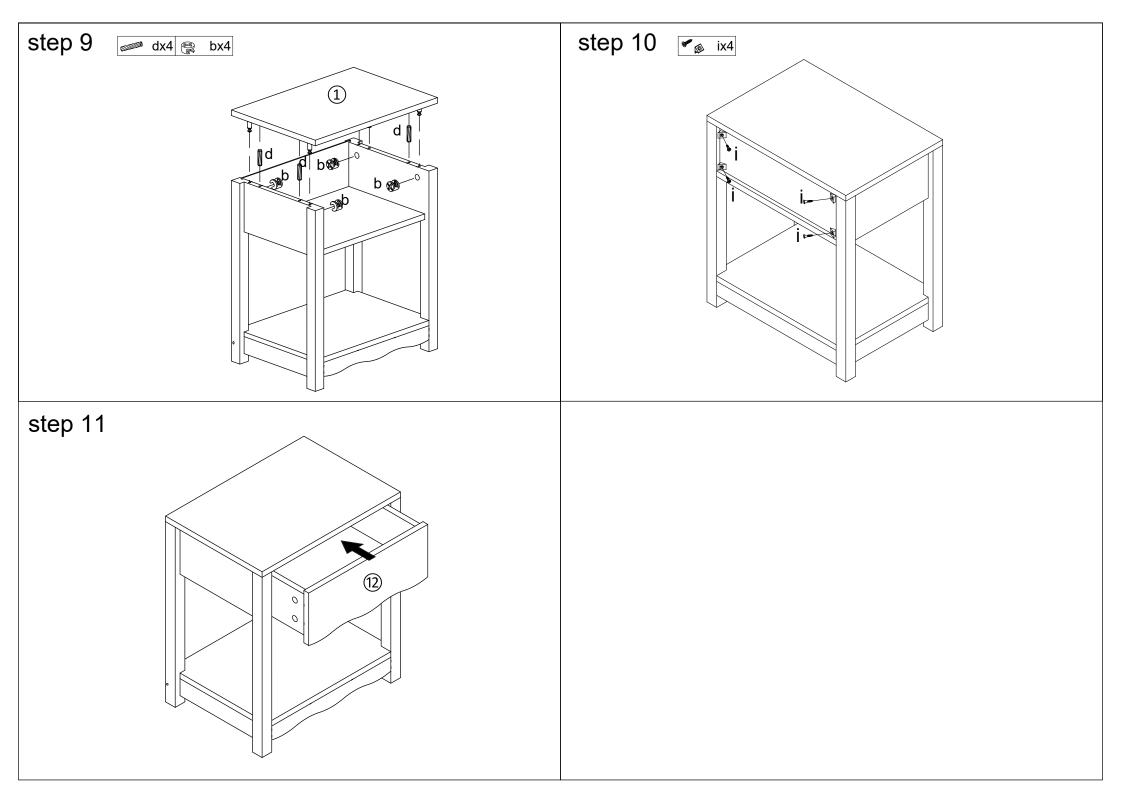

MAXIMUM SAFE LOAD: TOP BOARD: 10KG, DRAWER: 5KG, SHELF: 5KG.

| OM TO | а | M6x35  | 12pcs |
|-------|---|--------|-------|
|       | b | M15x10 | 12pcs |
| (8)   | С | M4x35  | 4pcs  |
|       | d | M6x30  | 12pcs |
| Ommin | е | M4x55  | 8pcs  |

| <b>~</b> | f |       | 1pc  |
|----------|---|-------|------|
| 97 Table | g | M6x55 | 4pcs |
| (Sa)     | h |       | 4pcs |
| <b>©</b> | i |       | 4pcs |