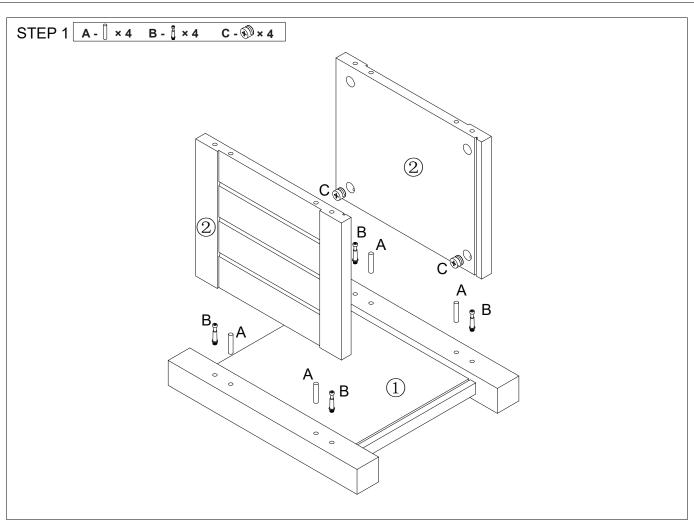

MAXIMUM SAFE LOAD:10 KG FOR SHELF, ENSURE THERE IS A SAUCER AT THE BOTTOM

STEP 3 A- | ×4 B- | ×4 C - 🕯 × 4 В В В 1 B ΑŊ 2 3 STEP 4 D -  $\diamond$  × 4