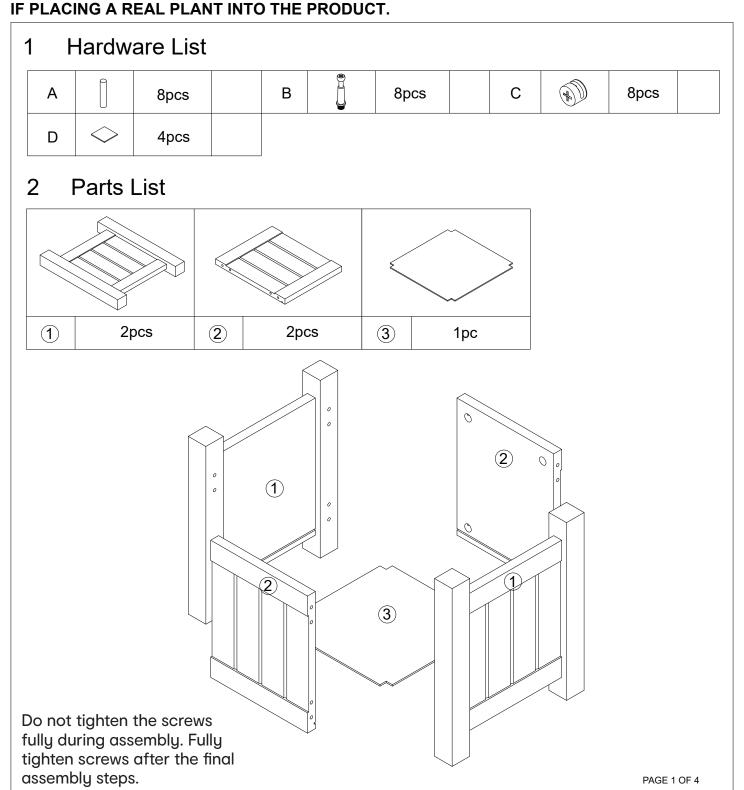

## **Assembly Instructions**

## 43333974 HAMPTONS INDOOR PLANTER

## **CARE INSTRUCTIONS:**

WIPE CLEAN WITH A SOFT DAMP CLOTH.DO NOT USE ABRASIVE MATERIAL AND SOLVENTS. CHECK AND TIGHTEN ALL PARTS REGULARLY.

## **WARNING:**

DO NOT STAND ON THE UNIT. USE ONLY ON A FLAT SURFACE. DO NOT USE UNTIL ALL SCREWS, BOLTS AND KNOBS ARE FIRMLY SECURED. THIS PRODUCT CONTAINS SMALL PARTS AND SHARP POINTS, KEEP AWAY FROM CHILDREN AND BABIES. ADULT ASSEMBLY REQUIRED. FAILURE TO FOLLOW THESE WARNINGS COULD RESULT IN SERIOUS INJURY.

MAXIMUM SAFE LOAD:10 KG FOR SHELF, ENSURE THERE IS A SAUCER AT THE BOTTOM







STEP 3 A- | ×4 B- | ×4 C - 🕯 × 4 В В В 1 B ΑŊ 2 3 STEP 4 D -  $\diamond$  × 4