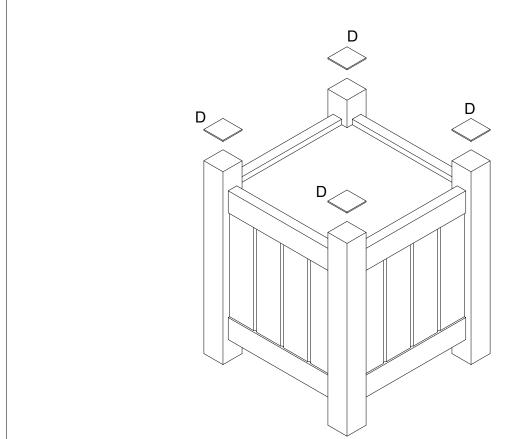

MAXIMUM SAFE LOAD:10 KG FOR SHELF, ENSURE THERE IS A SAUCER AT THE BOTTOM

STEP 3 A- | ×4 B- | ×4 C - 🕯 × 4 В В В 1 B ΑŊ 2 3 STEP 4 D -  $\diamond$  × 4