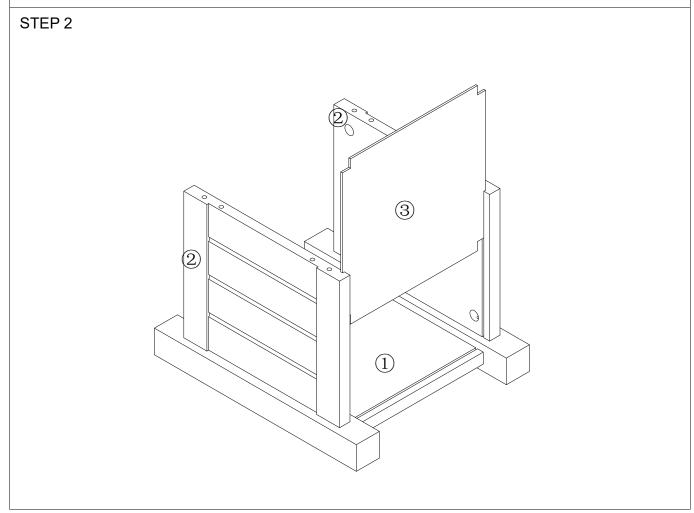

MAXIMUM SAFE LOAD:10 KG FOR SHELF, ENSURE THERE IS A SAUCER AT THE BOTTOM

STEP 3 A- | ×4 B- | ×4 C - 🕯 × 4 В В В 1 B ΑŊ 2 3 STEP 4 D -  $\diamond$  × 4