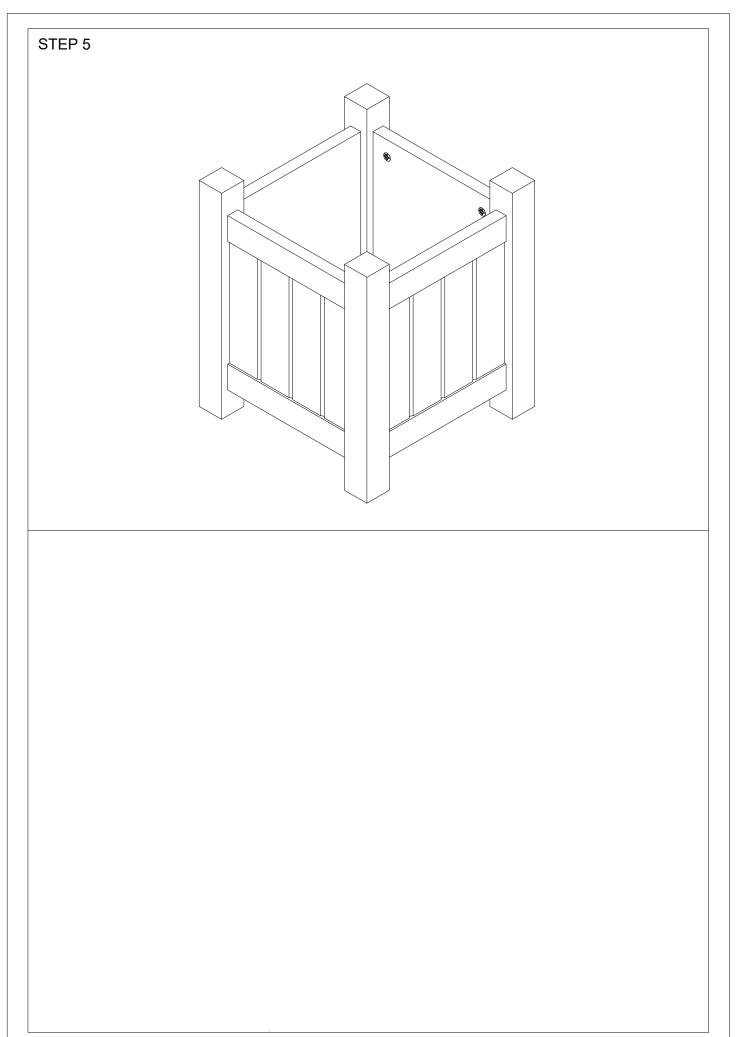

## **Assembly Instructions**

## 43333974 HAMPTONS INDOOR PLANTER

## **CARE INSTRUCTIONS:**

WIPE CLEAN WITH A SOFT DAMP CLOTH.DO NOT USE ABRASIVE MATERIAL AND SOLVENTS. CHECK AND TIGHTEN ALL PARTS REGULARLY.

## **WARNING:**

DO NOT STAND ON THE UNIT. USE ONLY ON A FLAT SURFACE. DO NOT USE UNTIL ALL SCREWS, BOLTS AND KNOBS ARE FIRMLY SECURED. THIS PRODUCT CONTAINS SMALL PARTS AND SHARP POINTS, KEEP AWAY FROM CHILDREN AND BABIES. ADULT ASSEMBLY REQUIRED. FAILURE TO FOLLOW THESE WARNINGS COULD RESULT IN SERIOUS INJURY.

MAXIMUM SAFE LOAD:10 KG FOR SHELF, ENSURE THERE IS A SAUCER AT THE BOTTOM







STEP 3 A- | ×4 B- | ×4 C - 🕯 × 4 В В В 1 B ΑŊ 2 3 STEP 4 D -  $\diamond$  × 4