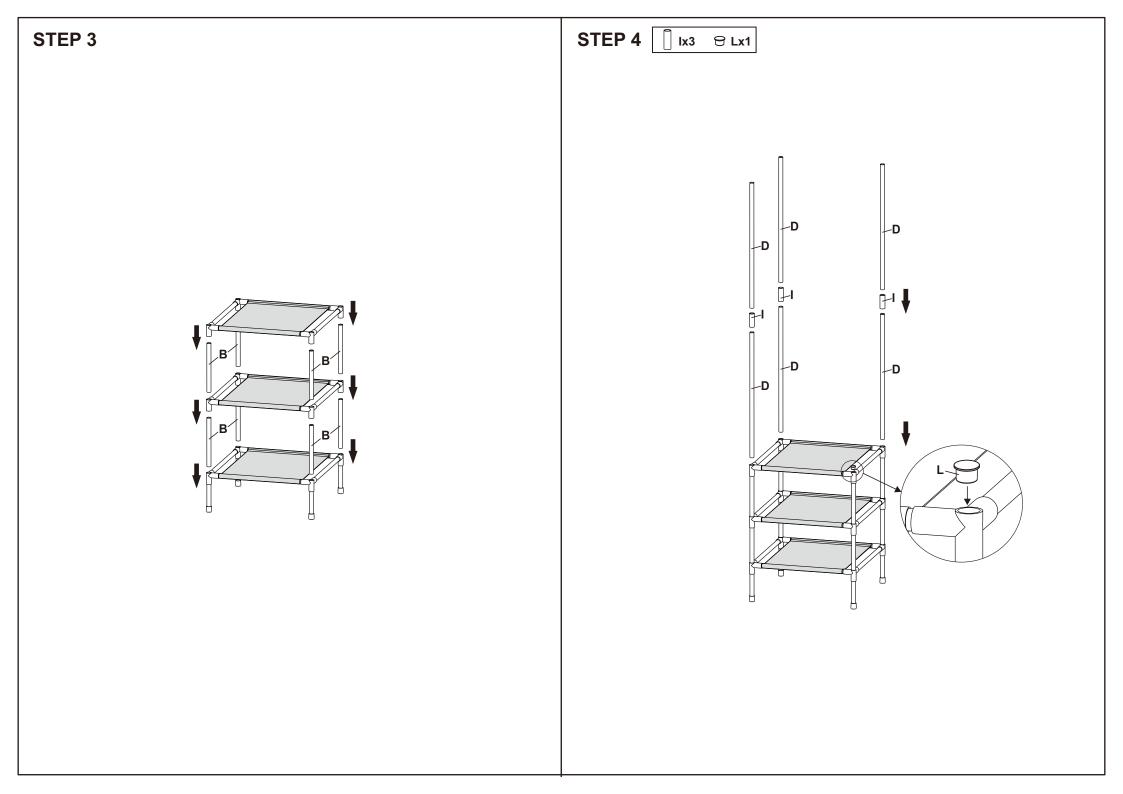

## MAXIMUM SAFE LOAD: 2KG FOR CLOTHES RAIL, 2KG FOR SHELF

| Hardware list |     |   |     |       |  |                                 |   |  |      |  |
|---------------|-----|---|-----|-------|--|---------------------------------|---|--|------|--|
|               | 5   | G |     | 12PCS |  | ٥                               | J |  | 4PCS |  |
|               | - G | Н |     | 2PCS  |  | P                               | K |  | 2PCS |  |
|               |     | I |     | 4PCS  |  | 8                               | L |  | 1PC  |  |
|               |     |   | I D |       |  | A<br>H<br>D<br>G<br>B<br>G<br>B | F |  |      |  |