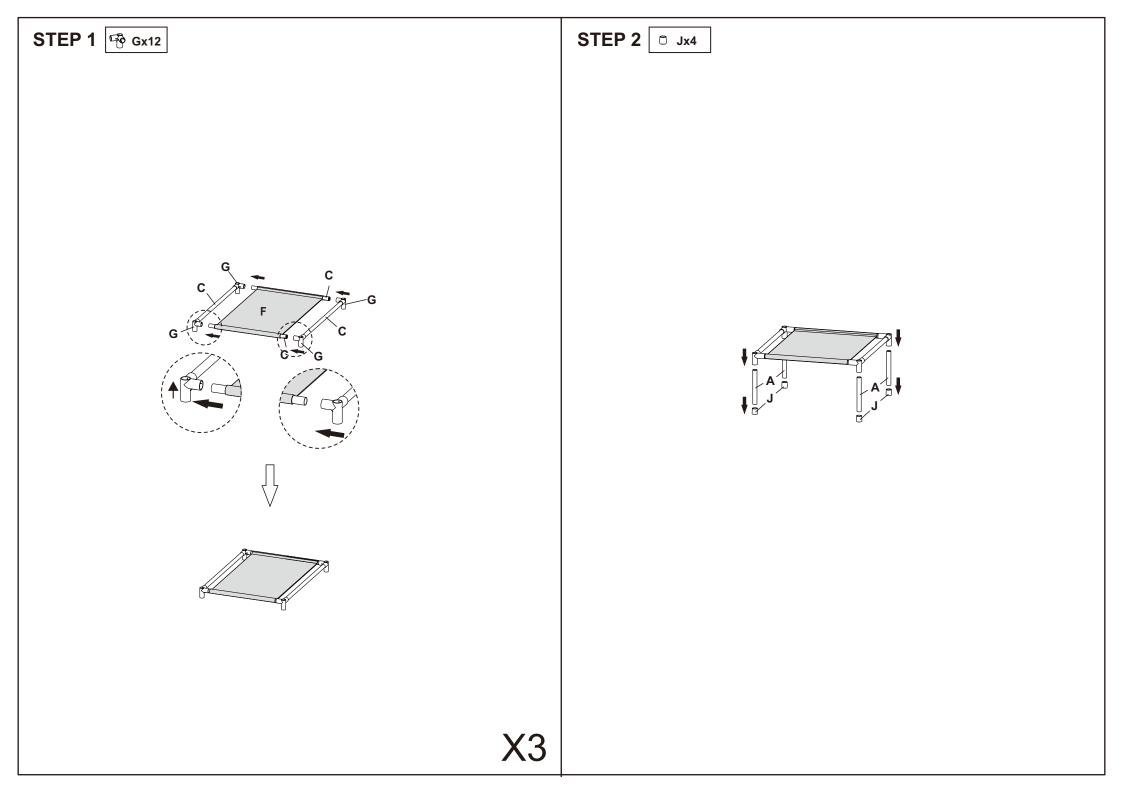

## MAXIMUM SAFE LOAD: 2KG FOR CLOTHES RAIL, 2KG FOR SHELF

| Hardware list |     |   |     |       |  |                                 |   |  |      |  |
|---------------|-----|---|-----|-------|--|---------------------------------|---|--|------|--|
|               | 5   | G |     | 12PCS |  | ٥                               | J |  | 4PCS |  |
|               | - G | Н |     | 2PCS  |  | P                               | K |  | 2PCS |  |
|               |     | I |     | 4PCS  |  | 8                               | L |  | 1PC  |  |
|               |     |   | I D |       |  | A<br>H<br>D<br>G<br>B<br>G<br>B | F |  |      |  |