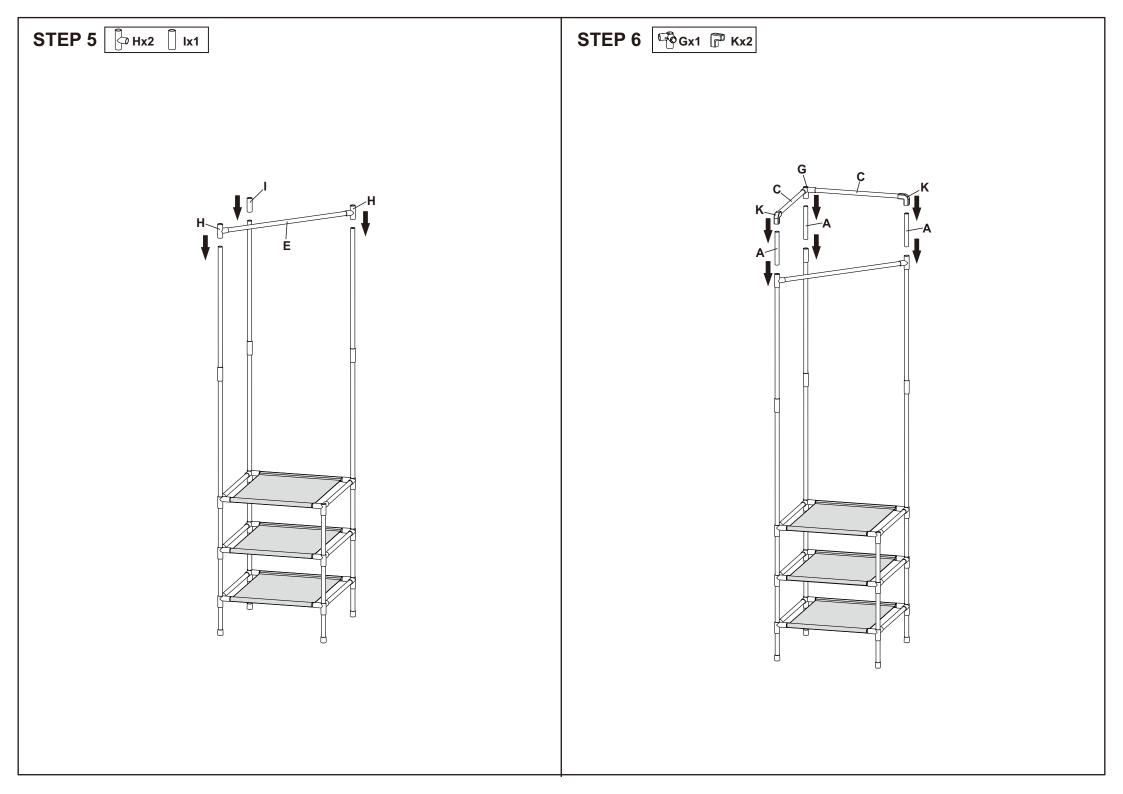

## MAXIMUM SAFE LOAD: 2KG FOR CLOTHES RAIL, 2KG FOR SHELF

| Hardware list |     |   |     |       |  |                                 |   |  |      |  |
|---------------|-----|---|-----|-------|--|---------------------------------|---|--|------|--|
|               | 5   | G |     | 12PCS |  | ٥                               | J |  | 4PCS |  |
|               | - G | Н |     | 2PCS  |  | P                               | K |  | 2PCS |  |
|               |     | I |     | 4PCS  |  | 8                               | L |  | 1PC  |  |
|               |     |   | I D |       |  | A<br>H<br>D<br>G<br>B<br>G<br>B | F |  |      |  |