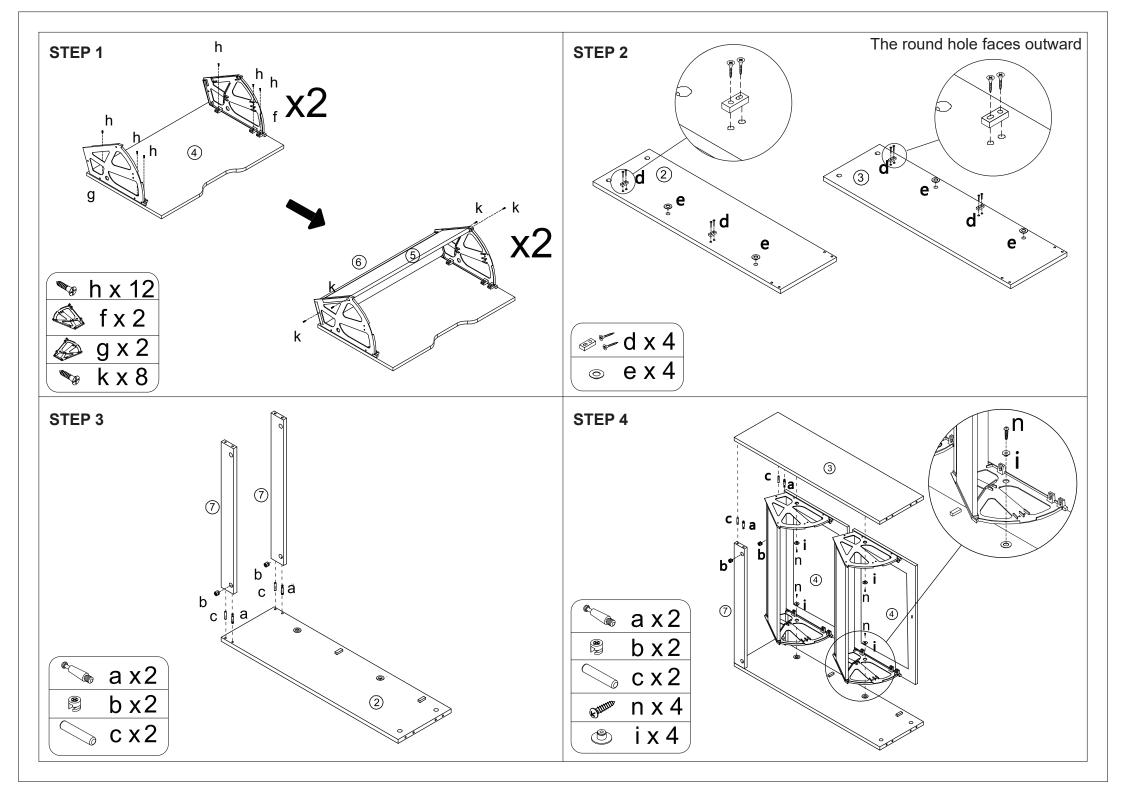

## 8pcs а 6x35mm h M4x12mm - Con ٣ P 8pcs i b 15x9.5mm $\bigtriangledown$ С 8pcs 6x30mm 87000 87000 ٩ M4x25mm d 4pcs Carlos Carlos k 20x150mm J. $\odot$ е 4pcs Ø3.5x12mm Ø6x30mm C Pr f 2pcs 0 m Ø4x35mm e Automa g 2pcs M4x13mm n