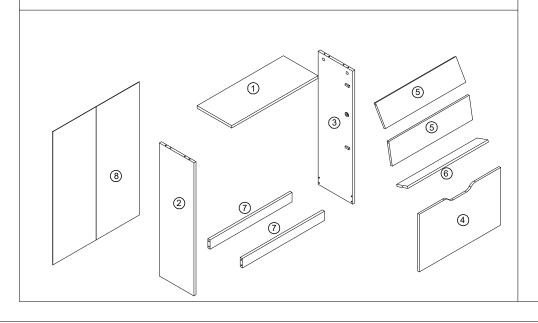

12pcs

4pcs

16pcs

12pcs

2pcs

2pcs

4pcs

IT IS RECOMMENDED FOR 2 PEOPLE TO ASSEMBLE/MOVE THIS ITEM TO AVOID ANY POTENTIAL INJURY AND/OR DAMAGE.