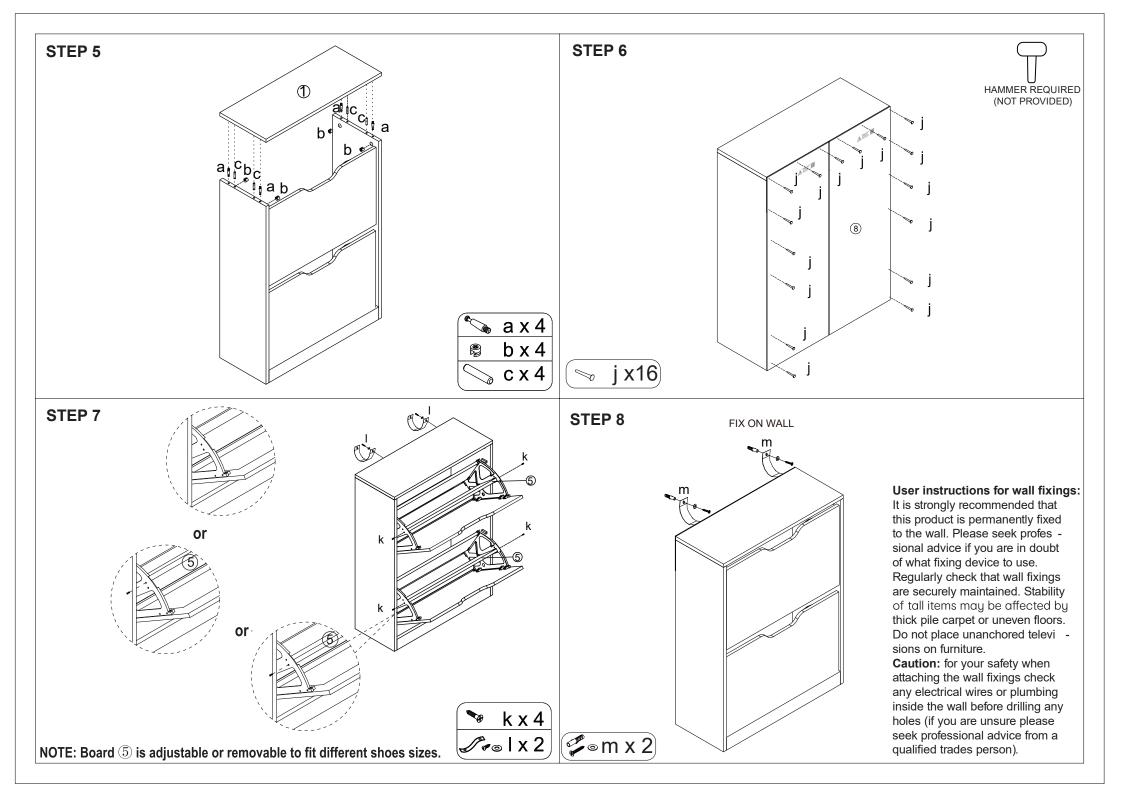

## WARNING:

THIS PACKAGE CONTAINS SMALL PARTS AND SHARP POINTS. KEEP AWAY FROM CHILDREN AND BABIES. MAXIMUM SAFE LOAD: 10KG FOR TOP PANEL, 5KG FOR INSIDE DRAWER. IT IS STRONGLY RECOMMENDED THAT THIS PRODUCT IS PERMANENTLY FIXED TO THE WALL.

CARE INSTRUCTION: WIPE CLEAN WITH A SOFT DRY OR DAMP CLOTH. CHECK AND TIGHTEN ALL PARTS REGULARLY.