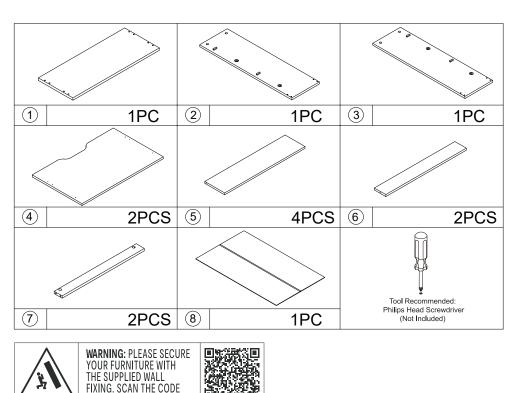

12pcs

4pcs

16pcs

12pcs

2pcs

2pcs

4pcs

IT IS RECOMMENDED FOR 2 PEOPLE TO ASSEMBLE/MOVE THIS ITEM TO AVOID ANY POTENTIAL INJURY AND/OR DAMAGE.