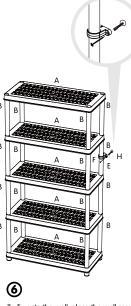

To fix onto the wall, place the wall mounts to the pillars of the shelf. Screw wall anchors into place. Then, insert the screw and tighten.