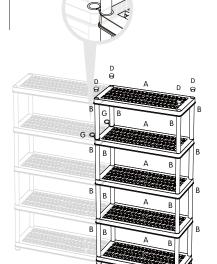

To fix onto the wall, place the wall mounts to the pillars of the shelf. Screw wall anchors into place. Then, insert the screw and tighten.