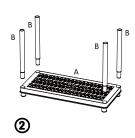

## **Assembly Instructions 43340835**Heavy Duty 5 Tier Shelves

Turn any one shelf over and insert 4 feet. Press firmly to ensure each foot is secure

A x 5 shelves

Turn over selected shelf and insert 4 pillars. Press firmly to ensure each pillar is secure.