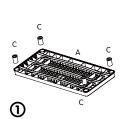

## **Assembly Instructions 43340835**Heavy Duty 5 Tier Shelves

Turn any one shelf over and insert 4 feet. Press firmly to ensure each foot is secure

A x 5 shelves

Turn over selected shelf and insert 4 pillars. Press firmly to ensure each pillar is secure.

C x 4 feet

8

D x 4 top caps

Place another shelf onto the pillars, and ensure the shelf is fully engaged by pressing firmly.

F x 2 wall mounts

0

G x 2 shelf

connectors

E x 4 screws H x 4 wall anchors

Insert the next set of 4 pillars into shelf and repeat step 3 for remaining shelves and pillars.

Use shelf connectors

included in the pack to join 2 shelves together.

Insert 4 top caps into the top shelf to complete assembly. Shelf is now complete and ready to use.