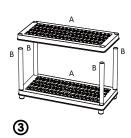

C x 4 feet

8

D x 4 top caps

Place another shelf onto the pillars, and ensure the shelf is fully engaged by pressing firmly.

F x 2 wall mounts

0

G x 2 shelf

connectors