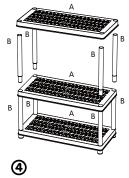

E x 4 screws H x 4 wall anchors

Insert the next set of 4 pillars into shelf and repeat step 3 for remaining shelves and pillars.

Use shelf connectors

included in the pack to join 2 shelves together.

Insert 4 top caps into the top shelf to complete assembly. Shelf is now complete and ready to use.