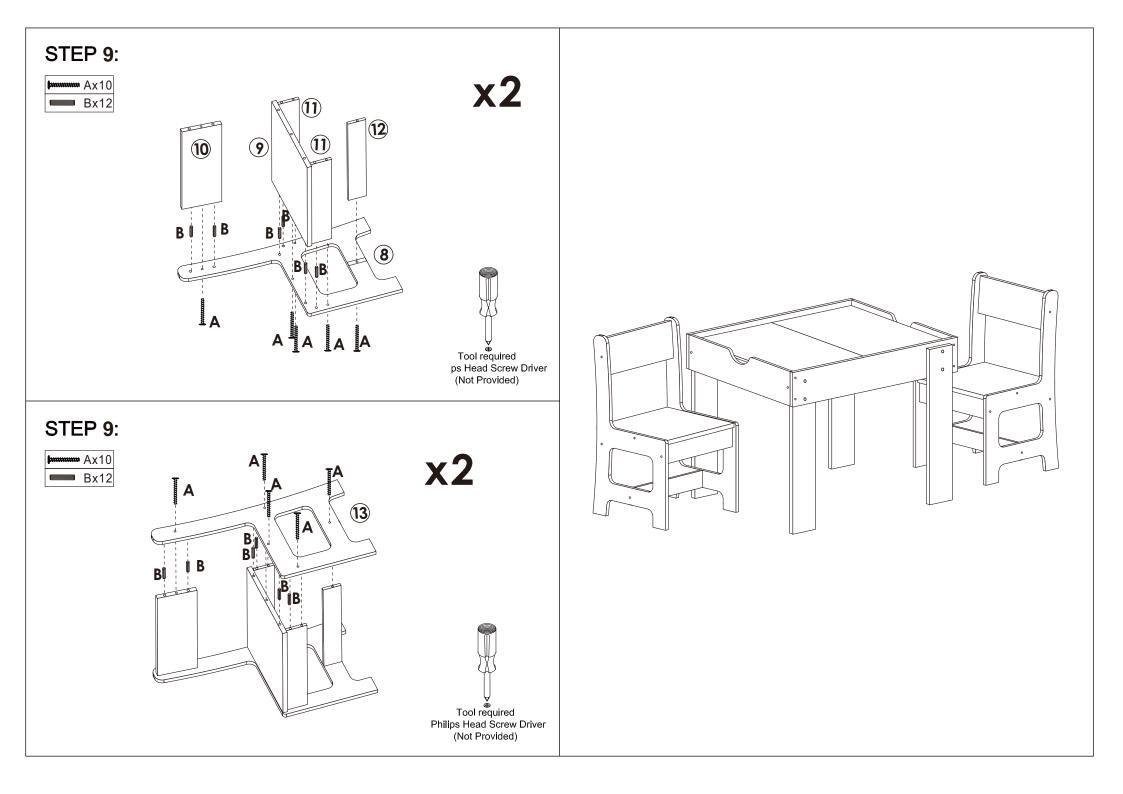

## Assembly Instructions 43343478 kids table &chair set

**WARNING:** DO NOT STAND AND SIT ON THIS TABLE, DO NOT STAND ON THIS CHAIR.DO NOT USE THIS UNIT AS A STEP LADDER OR AS A CHOPPING SURFACE. THIS PACKAGE CONTAINERS SMALL PARTS AND SHARP POINTS, KEEP AWAY FROM CHILDREN AND BABIES UNTIL ASSEMBLY IS COMPLETED.ADULT ASSEMBLY REQUIRED.USE ONLY ON A FLAT SURFACE.DO NOT USE THIS UNIT UNLESS ALL BOLTS AND SCREWS ARE FIRMLY SECURED.

**CARE INSTRUCTIONS:** TO BE ASSEMBLED ON A CLEAN, DRY AND SMOOTH SURFACE. WIPE CLEAN WITH A SOFT DAMP CLOTH. NEVER USE SCOURERS, ABRASIVES OR CHEMICAL SOLVENTS. CHECK AND TIGHTEN ALL PARTS REGULARLY. KEEP AWAY FROM MOISTURE AND DIRECT SUNLIGHT. STORE IN A DRY PLACE. FOR INDOOR AND DOMESTIC USE ONLY. TABLE TOP BLACKBOARD CAN BE WRITTEN WITH CHALK, WHITE BOARD IS PAINTED SURFACE AND CANNOT BE WRITTEN WITH A MARKER.

## CHAIR MAXIMUM SAFE LOAD:20KGS. TABLE MAXIMUM SAFE LOAD:10KGS.