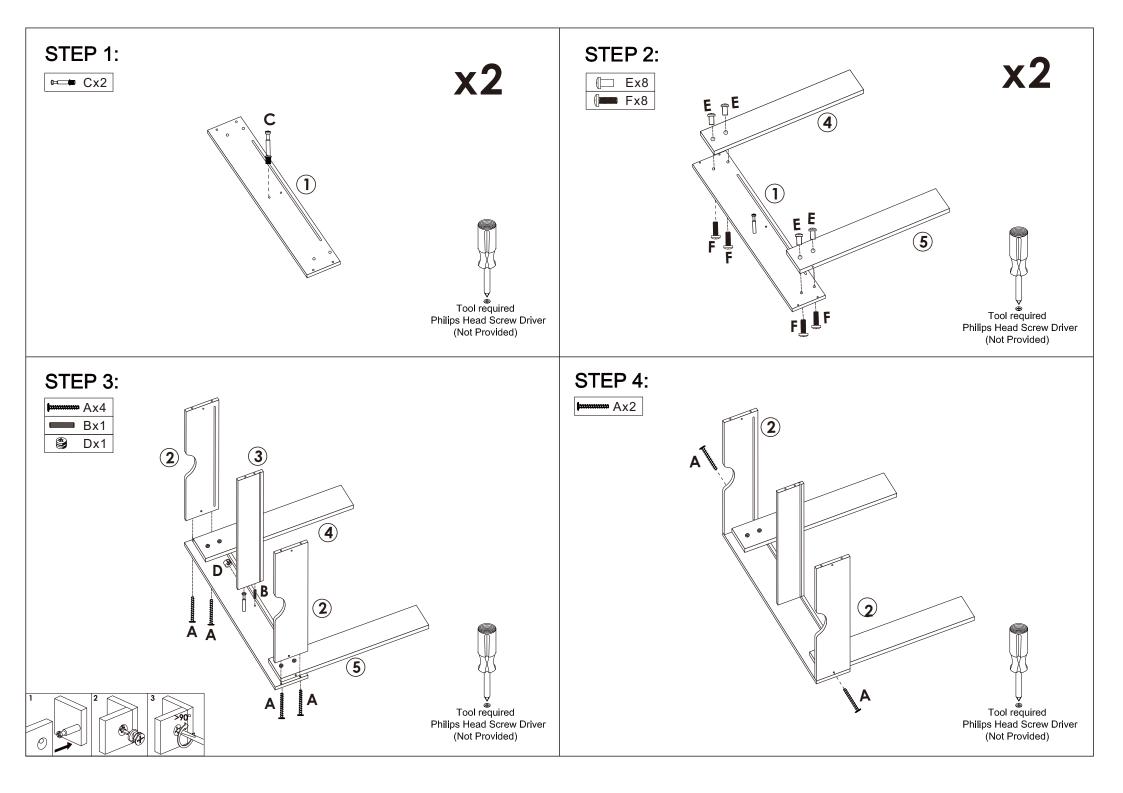

## Assembly Instructions 43343478 kids table &chair set

**WARNING:** DO NOT STAND AND SIT ON THIS TABLE, DO NOT STAND ON THIS CHAIR.DO NOT USE THIS UNIT AS A STEP LADDER OR AS A CHOPPING SURFACE. THIS PACKAGE CONTAINERS SMALL PARTS AND SHARP POINTS, KEEP AWAY FROM CHILDREN AND BABIES UNTIL ASSEMBLY IS COMPLETED.ADULT ASSEMBLY REQUIRED.USE ONLY ON A FLAT SURFACE.DO NOT USE THIS UNIT UNLESS ALL BOLTS AND SCREWS ARE FIRMLY SECURED.

**CARE INSTRUCTIONS:** TO BE ASSEMBLED ON A CLEAN, DRY AND SMOOTH SURFACE. WIPE CLEAN WITH A SOFT DAMP CLOTH. NEVER USE SCOURERS, ABRASIVES OR CHEMICAL SOLVENTS. CHECK AND TIGHTEN ALL PARTS REGULARLY. KEEP AWAY FROM MOISTURE AND DIRECT SUNLIGHT. STORE IN A DRY PLACE. FOR INDOOR AND DOMESTIC USE ONLY. TABLE TOP BLACKBOARD CAN BE WRITTEN WITH CHALK, WHITE BOARD IS PAINTED SURFACE AND CANNOT BE WRITTEN WITH A MARKER.

## CHAIR MAXIMUM SAFE LOAD:20KGS. TABLE MAXIMUM SAFE LOAD:10KGS.