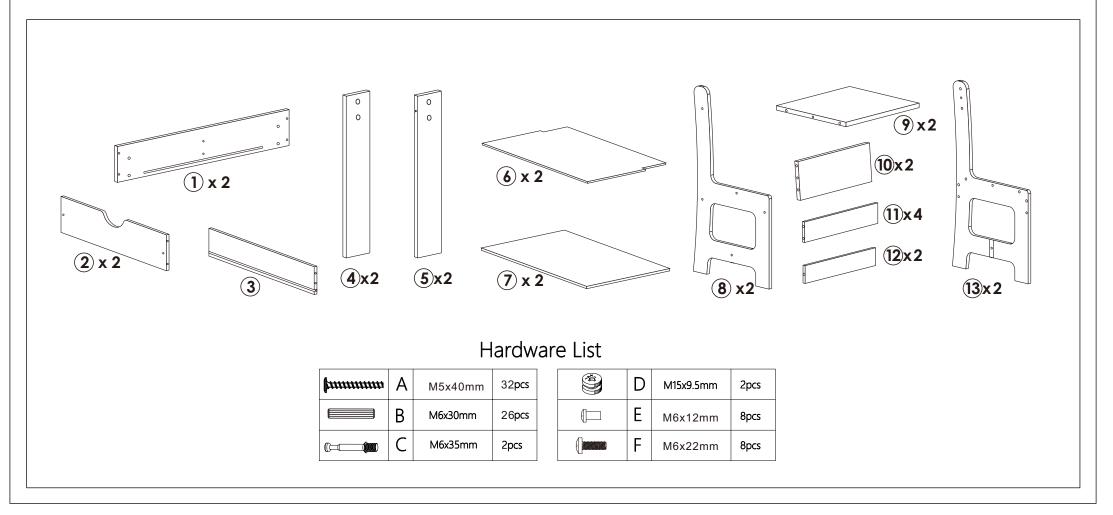

## Assembly Instructions 43343478 kids table &chair set

**WARNING:** DO NOT STAND AND SIT ON THIS TABLE, DO NOT STAND ON THIS CHAIR.DO NOT USE THIS UNIT AS A STEP LADDER OR AS A CHOPPING SURFACE. THIS PACKAGE CONTAINERS SMALL PARTS AND SHARP POINTS, KEEP AWAY FROM CHILDREN AND BABIES UNTIL ASSEMBLY IS COMPLETED.ADULT ASSEMBLY REQUIRED.USE ONLY ON A FLAT SURFACE.DO NOT USE THIS UNIT UNLESS ALL BOLTS AND SCREWS ARE FIRMLY SECURED.

**CARE INSTRUCTIONS:** TO BE ASSEMBLED ON A CLEAN, DRY AND SMOOTH SURFACE. WIPE CLEAN WITH A SOFT DAMP CLOTH. NEVER USE SCOURERS, ABRASIVES OR CHEMICAL SOLVENTS. CHECK AND TIGHTEN ALL PARTS REGULARLY. KEEP AWAY FROM MOISTURE AND DIRECT SUNLIGHT. STORE IN A DRY PLACE. FOR INDOOR AND DOMESTIC USE ONLY. TABLE TOP BLACKBOARD CAN BE WRITTEN WITH CHALK, WHITE BOARD IS PAINTED SURFACE AND CANNOT BE WRITTEN WITH A MARKER.

## CHAIR MAXIMUM SAFE LOAD:20KGS. TABLE MAXIMUM SAFE LOAD:10KGS.