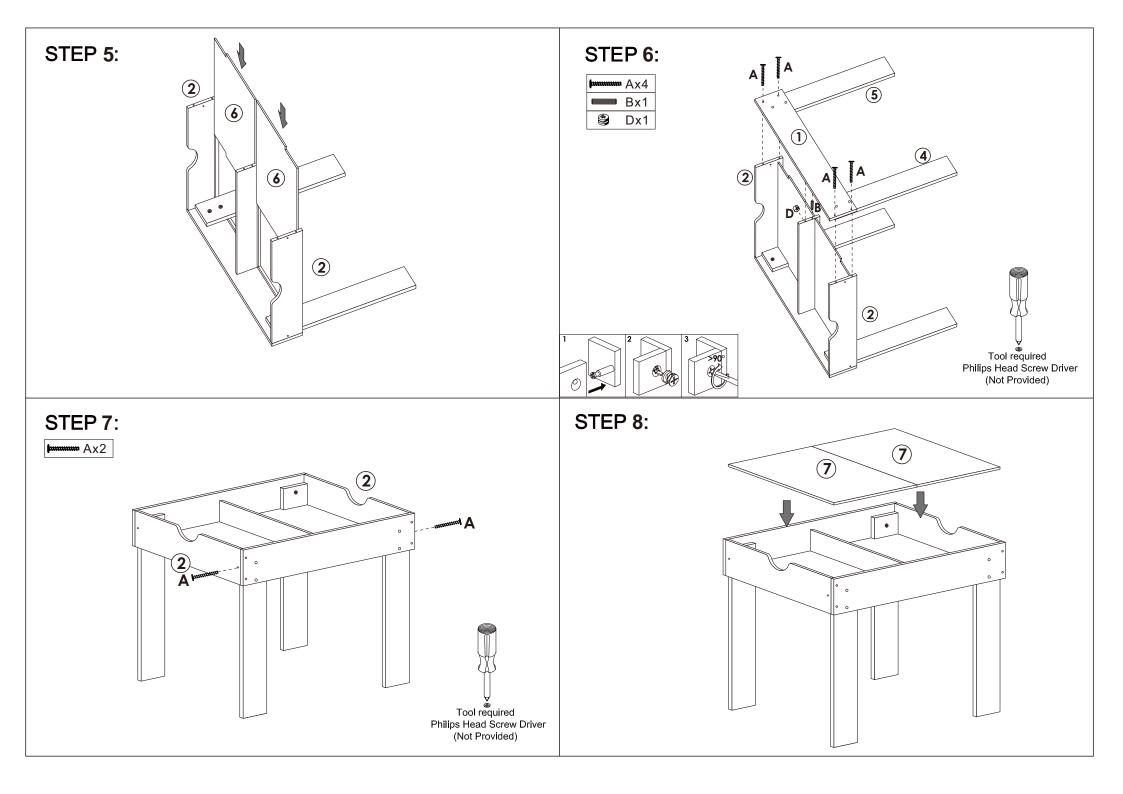

## Assembly Instructions 43343478 kids table &chair set

**WARNING:** DO NOT STAND AND SIT ON THIS TABLE, DO NOT STAND ON THIS CHAIR.DO NOT USE THIS UNIT AS A STEP LADDER OR AS A CHOPPING SURFACE. THIS PACKAGE CONTAINERS SMALL PARTS AND SHARP POINTS, KEEP AWAY FROM CHILDREN AND BABIES UNTIL ASSEMBLY IS COMPLETED.ADULT ASSEMBLY REQUIRED.USE ONLY ON A FLAT SURFACE.DO NOT USE THIS UNIT UNLESS ALL BOLTS AND SCREWS ARE FIRMLY SECURED.

**CARE INSTRUCTIONS:** TO BE ASSEMBLED ON A CLEAN, DRY AND SMOOTH SURFACE. WIPE CLEAN WITH A SOFT DAMP CLOTH. NEVER USE SCOURERS, ABRASIVES OR CHEMICAL SOLVENTS. CHECK AND TIGHTEN ALL PARTS REGULARLY. KEEP AWAY FROM MOISTURE AND DIRECT SUNLIGHT. STORE IN A DRY PLACE. FOR INDOOR AND DOMESTIC USE ONLY. TABLE TOP BLACKBOARD CAN BE WRITTEN WITH CHALK, WHITE BOARD IS PAINTED SURFACE AND CANNOT BE WRITTEN WITH A MARKER.

## CHAIR MAXIMUM SAFE LOAD:20KGS. TABLE MAXIMUM SAFE LOAD:10KGS.