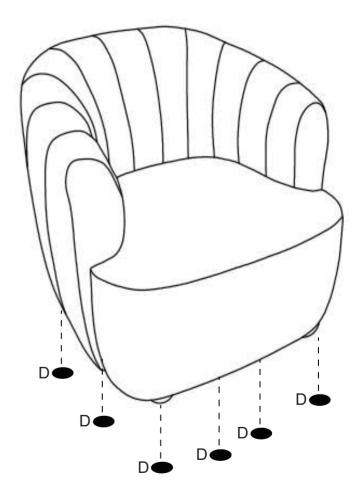

**MAXIMUM SAFE LOAD: 100KG.** 

If the chair is not smooth after assembly. please use the part D to stick on the bottom of the foot to level.