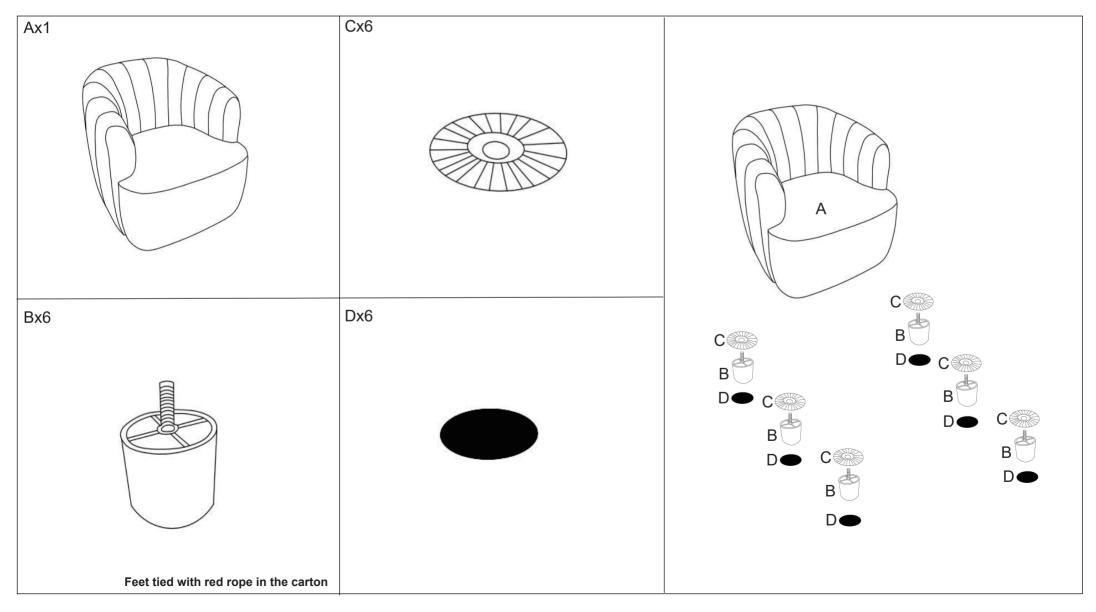

## **Assembly Instructions**43351251 ZANDER LOUNGE CHAIR

CARE INSTRUCTIONS: WIPE CLEAN WITH A SOFT DAMP CLOTH. DO NOT USE ABRASIVE MATERIAL AND SOLVENTS. SPOT CLEAN IF NEEDED. STORE IN A DRY PLACE. CHECK AND TIGHTEN ALL PARTS REGULARLY, FOR INDOOR AND DOMESTIC USE.

**MAXIMUM SAFE LOAD: 100KG.** 

If the chair is not smooth after assembly. please use the part D to stick on the bottom of the foot to level.