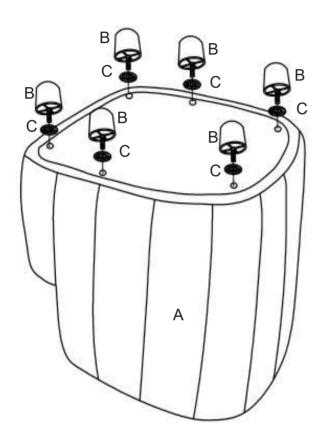

**MAXIMUM SAFE LOAD: 100KG.** 

If the chair is not smooth after assembly. please use the part D to stick on the bottom of the foot to level.