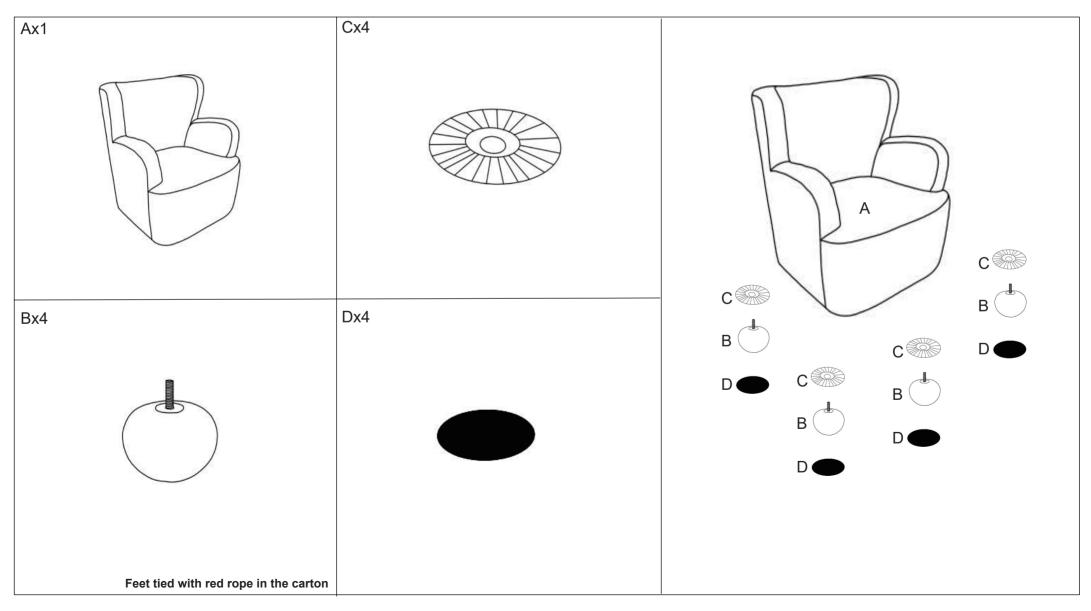

## **Assembly Instructions**43351268 TEDDY LOUNGE CHAIR

CARE INSTRUCTIONS: WIPE CLEAN WITH A SOFT DAMP CLOTH. DO NOT USE ABRASIVE MATERIAL AND SOLVENTS. SPOT CLEAN IF NEEDED. STORE IN A DRY PLACE. CHECK AND TIGHTEN ALL PARTS REGULARLY. FOR INDOOR AND DOMESTIC USE.

WARNING: DO NOT STAND ON THE CHAIR. USE ONLY ON A FLAT SURFACE. DO NOT USE UNTIL ALL SCREWS, BOLTS AND KNOBS ARE FIRMLY SECURED. ADULT ASSEMBLY REQUIRED. FAILURE TO FOLLOW THESE WARNINGS COULD RESULT IN SERIOUS INJURY.

**MAXIMUM SAFE LOAD: 100KG.** 

STEP 1

If the chair is not smooth after assembly. please use the part D to stick on the bottom of the foot to level.