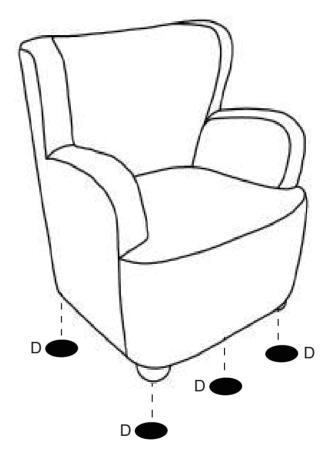

**MAXIMUM SAFE LOAD: 100KG.** 

STEP 1

If the chair is not smooth after assembly. please use the part D to stick on the bottom of the foot to level.