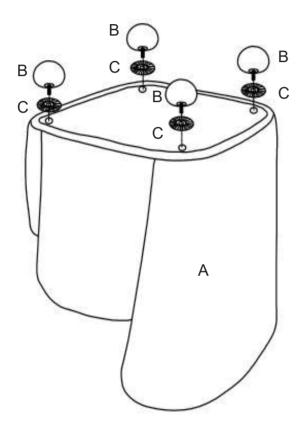

**MAXIMUM SAFE LOAD: 100KG.** 

STEP 1

If the chair is not smooth after assembly. please use the part D to stick on the bottom of the foot to level.