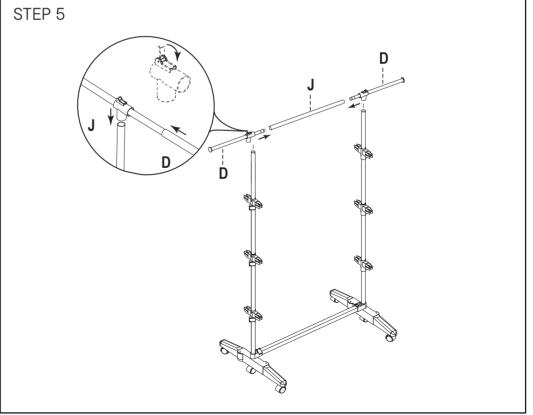

## **Assembly Instructions**

43361793 3 TIER AIRER

**CARE INSTRUCTION:** WIPE CLEAN WITH A SOFT DRY OR DAMP CLOTH. KEEP AWAY FROM WATER AND DIRECT SUNLIGHT. FOR INDOOR AND DOMESTIC USE. CHECK AND TIGHTEN ALL PARTS REGULARLY.

**WARNING:** DO NOT STAND ON THE UNIT.DO NOT LEAN ON THE PRODUCT. DO NOT USE UNTIL ALL SCREWS, BOLTS AND KNOBS ARE FIRMLY SECURED. THIS PRODUCT CONTAINS SMALL PARTS AND SHARP POINTS, KEEP AWAY FROM CHILDREN AND BABIES. ADULT ASSEMBLY REQUIRED. FAILURE TO FOLLOW THESE WARNINGS COULD RESULT IN SERIOUS INJURY.

MAXIMUM TOTAL LOADING WEIGHT: TOP BAR 3KG, EACH SHELF 2.5KG, EACH HANGER 1KG, 20KGS IN TOTAL.

## **Hardware list**