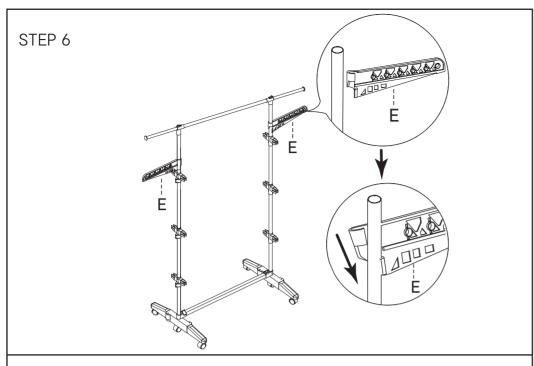

## **Assembly Instructions**

43361793 3 TIER AIRER

**CARE INSTRUCTION:** WIPE CLEAN WITH A SOFT DRY OR DAMP CLOTH. KEEP AWAY FROM WATER AND DIRECT SUNLIGHT. FOR INDOOR AND DOMESTIC USE. CHECK AND TIGHTEN ALL PARTS REGULARLY.

**WARNING:** DO NOT STAND ON THE UNIT.DO NOT LEAN ON THE PRODUCT. DO NOT USE UNTIL ALL SCREWS, BOLTS AND KNOBS ARE FIRMLY SECURED. THIS PRODUCT CONTAINS SMALL PARTS AND SHARP POINTS, KEEP AWAY FROM CHILDREN AND BABIES. ADULT ASSEMBLY REQUIRED. FAILURE TO FOLLOW THESE WARNINGS COULD RESULT IN SERIOUS INJURY.

MAXIMUM TOTAL LOADING WEIGHT: TOP BAR 3KG, EACH SHELF 2.5KG, EACH HANGER 1KG, 20KGS IN TOTAL.

## **Hardware list**