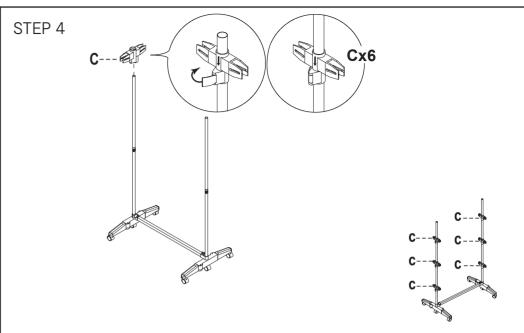

## **Assembly Instructions**

43361793 3 TIER AIRER

**CARE INSTRUCTION:** WIPE CLEAN WITH A SOFT DRY OR DAMP CLOTH. KEEP AWAY FROM WATER AND DIRECT SUNLIGHT. FOR INDOOR AND DOMESTIC USE. CHECK AND TIGHTEN ALL PARTS REGULARLY.