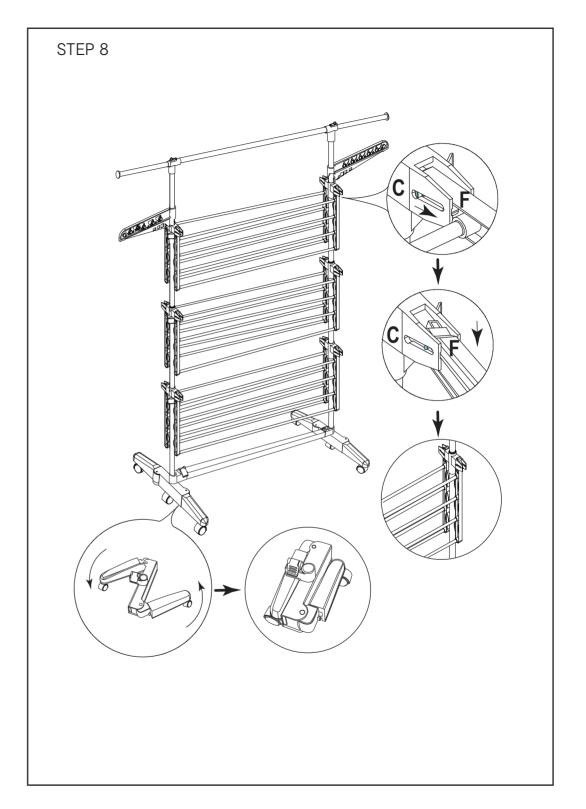

## **Assembly Instructions**

43361793 3 TIER AIRER

**CARE INSTRUCTION:** WIPE CLEAN WITH A SOFT DRY OR DAMP CLOTH. KEEP AWAY FROM WATER AND DIRECT SUNLIGHT. FOR INDOOR AND DOMESTIC USE. CHECK AND TIGHTEN ALL PARTS REGULARLY.

**WARNING:** DO NOT STAND ON THE UNIT.DO NOT LEAN ON THE PRODUCT. DO NOT USE UNTIL ALL SCREWS, BOLTS AND KNOBS ARE FIRMLY SECURED. THIS PRODUCT CONTAINS SMALL PARTS AND SHARP POINTS, KEEP AWAY FROM CHILDREN AND BABIES. ADULT ASSEMBLY REQUIRED. FAILURE TO FOLLOW THESE WARNINGS COULD RESULT IN SERIOUS INJURY.

MAXIMUM TOTAL LOADING WEIGHT: TOP BAR 3KG, EACH SHELF 2.5KG, EACH HANGER 1KG, 20KGS IN TOTAL.

## **Hardware list**