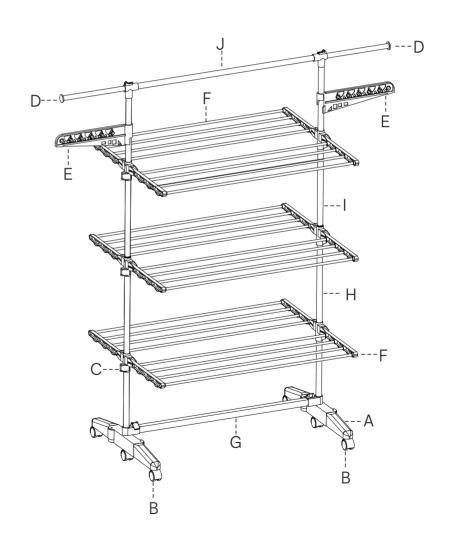

## **Assembly Instructions**

43361793 3 TIER AIRER

**CARE INSTRUCTION:** WIPE CLEAN WITH A SOFT DRY OR DAMP CLOTH. KEEP AWAY FROM WATER AND DIRECT SUNLIGHT. FOR INDOOR AND DOMESTIC USE. CHECK AND TIGHTEN ALL PARTS REGULARLY.

MAXIMUM TOTAL LOADING WEIGHT: TOP BAR 3KG, EACH SHELF 2.5KG, EACH HANGER 1KG, 20KGS IN TOTAL.