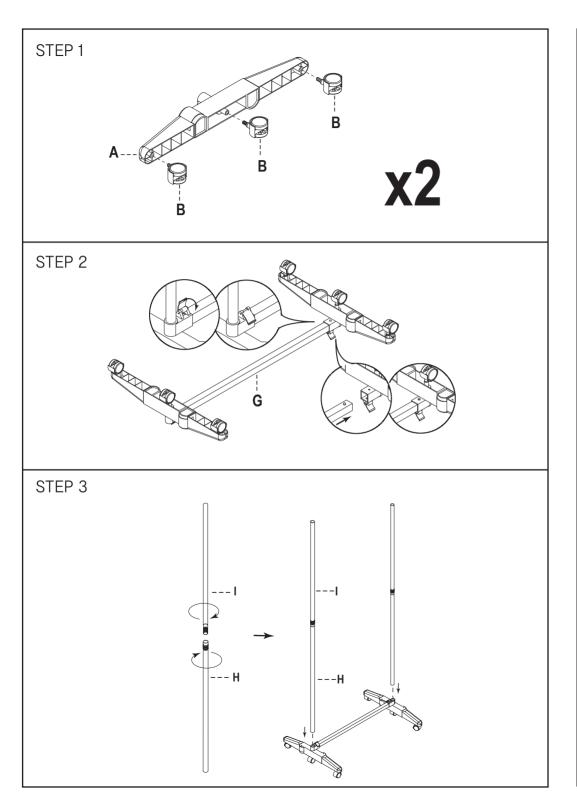

## **Assembly Instructions**

43361793 3 TIER AIRER

**CARE INSTRUCTION:** WIPE CLEAN WITH A SOFT DRY OR DAMP CLOTH. KEEP AWAY FROM WATER AND DIRECT SUNLIGHT. FOR INDOOR AND DOMESTIC USE. CHECK AND TIGHTEN ALL PARTS REGULARLY.