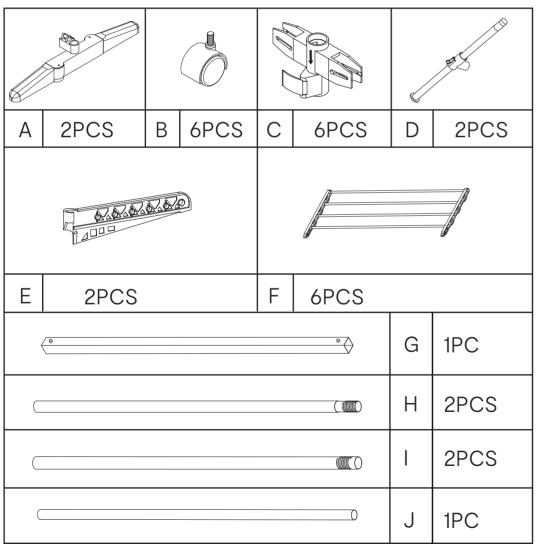

## **Assembly Instructions**

43361793 3 TIER AIRER

**CARE INSTRUCTION:** WIPE CLEAN WITH A SOFT DRY OR DAMP CLOTH. KEEP AWAY FROM WATER AND DIRECT SUNLIGHT. FOR INDOOR AND DOMESTIC USE. CHECK AND TIGHTEN ALL PARTS REGULARLY.

**WARNING:** DO NOT STAND ON THE UNIT.DO NOT LEAN ON THE PRODUCT. DO NOT USE UNTIL ALL SCREWS, BOLTS AND KNOBS ARE FIRMLY SECURED. THIS PRODUCT CONTAINS SMALL PARTS AND SHARP POINTS, KEEP AWAY FROM CHILDREN AND BABIES. ADULT ASSEMBLY REQUIRED. FAILURE TO FOLLOW THESE WARNINGS COULD RESULT IN SERIOUS INJURY.

MAXIMUM TOTAL LOADING WEIGHT: TOP BAR 3KG, EACH SHELF 2.5KG, EACH HANGER 1KG, 20KGS IN TOTAL.

## **Hardware list**