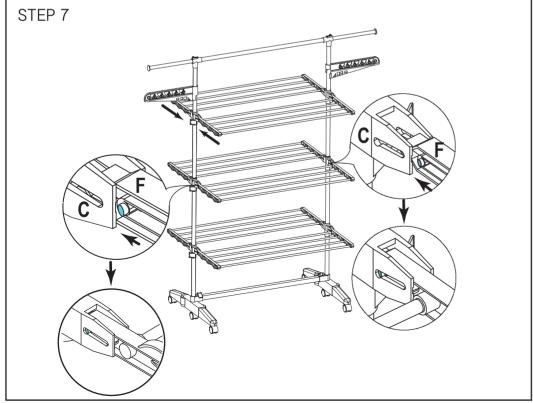

## **Assembly Instructions**

43361793 3 TIER AIRER

**CARE INSTRUCTION:** WIPE CLEAN WITH A SOFT DRY OR DAMP CLOTH. KEEP AWAY FROM WATER AND DIRECT SUNLIGHT. FOR INDOOR AND DOMESTIC USE. CHECK AND TIGHTEN ALL PARTS REGULARLY.

**WARNING:** DO NOT STAND ON THE UNIT.DO NOT LEAN ON THE PRODUCT. DO NOT USE UNTIL ALL SCREWS, BOLTS AND KNOBS ARE FIRMLY SECURED. THIS PRODUCT CONTAINS SMALL PARTS AND SHARP POINTS, KEEP AWAY FROM CHILDREN AND BABIES. ADULT ASSEMBLY REQUIRED. FAILURE TO FOLLOW THESE WARNINGS COULD RESULT IN SERIOUS INJURY.

MAXIMUM TOTAL LOADING WEIGHT: TOP BAR 3KG, EACH SHELF 2.5KG, EACH HANGER 1KG, 20KGS IN TOTAL.

## **Hardware list**