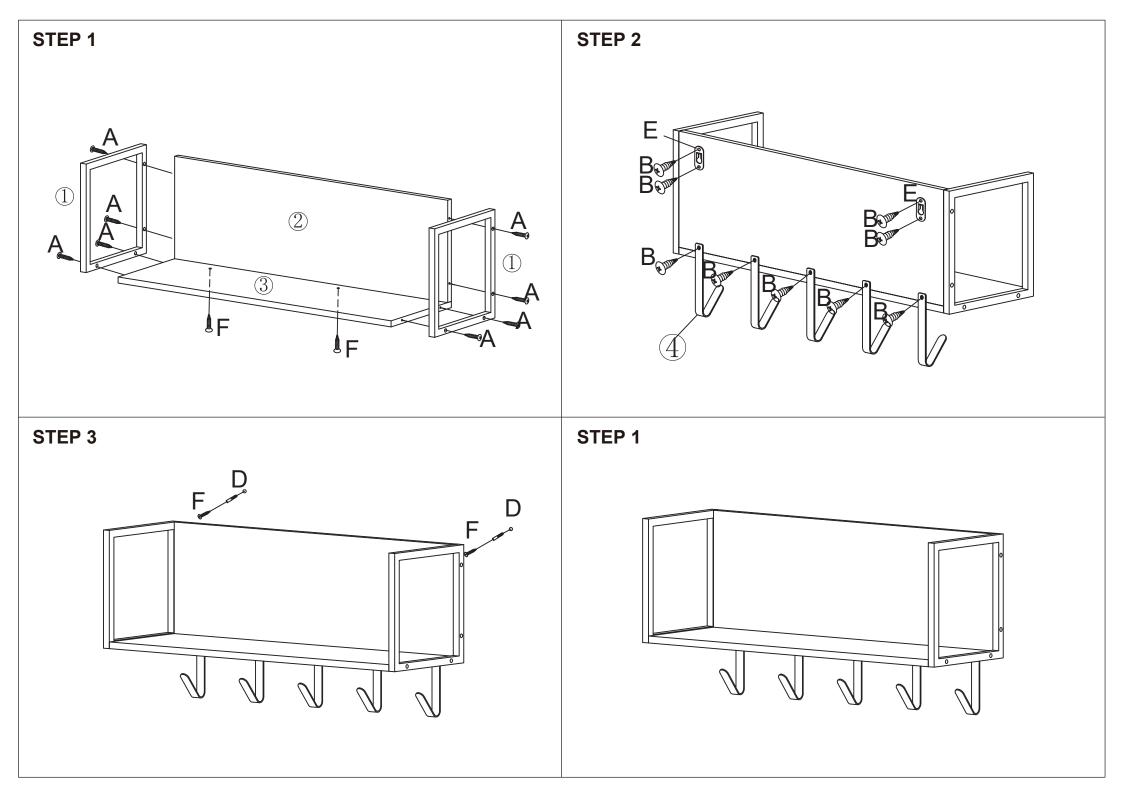

## Assembly Instructions K: 43366729 | T: 69004773 BLAKE SHELF WITH HOOKS

## CARE INSTRUCTIONS:

WIPE CLEAN WITH A DRY CLOTH. DO NOT USE ABRASIVE MATERIALS AND SOLVENTS. CHECK AND TIGHTEN ALL PARTS REGULARLY. KEEP AWAY FROM WATER AND DIRECT SUNLIGHT. DO NOT PLACE HOT ITEMS SUCH AS COFFEE CUPS DIRECTLY ON THE SURFACE. STORE IN A DRY PLACE. FOR INDOOR AND DOMESTIC USE ONLY **WARNING:** 

DO NOT USE UNTIL ALL SCREWS ARE FIRMLY SECURED. ADULT ASSEMBLY REQUIRED. SEEK ASSISTANCE FROM A DIY EXPERT IF YOU ARE UNSURE HOW TO HANG. FAILURE TO FOLLOW THESE WARNINGS COULD RESULT IN SERIOUS INJURY OR DAMAGE TO PROPERTY.

MAXIMUM LOADING WEIGHT: 1KG FOR EACH HOOK, 3KG FOR SHELF.