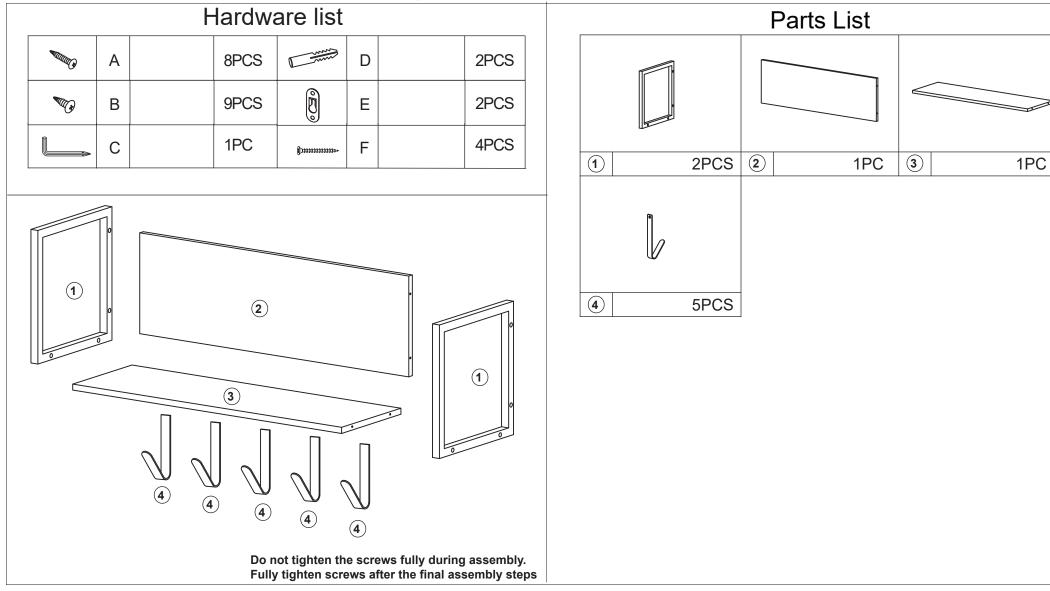

## Assembly Instructions K: 43366729 | T: 69004773 BLAKE SHELF WITH HOOKS

## CARE INSTRUCTIONS:

WIPE CLEAN WITH A DRY CLOTH. DO NOT USE ABRASIVE MATERIALS AND SOLVENTS. CHECK AND TIGHTEN ALL PARTS REGULARLY. KEEP AWAY FROM WATER AND DIRECT SUNLIGHT. DO NOT PLACE HOT ITEMS SUCH AS COFFEE CUPS DIRECTLY ON THE SURFACE. STORE IN A DRY PLACE. FOR INDOOR AND DOMESTIC USE ONLY **WARNING:** 

DO NOT USE UNTIL ALL SCREWS ARE FIRMLY SECURED. ADULT ASSEMBLY REQUIRED. SEEK ASSISTANCE FROM A DIY EXPERT IF YOU ARE UNSURE HOW TO HANG. FAILURE TO FOLLOW THESE WARNINGS COULD RESULT IN SERIOUS INJURY OR DAMAGE TO PROPERTY.

MAXIMUM LOADING WEIGHT: 1KG FOR EACH HOOK, 3KG FOR SHELF.