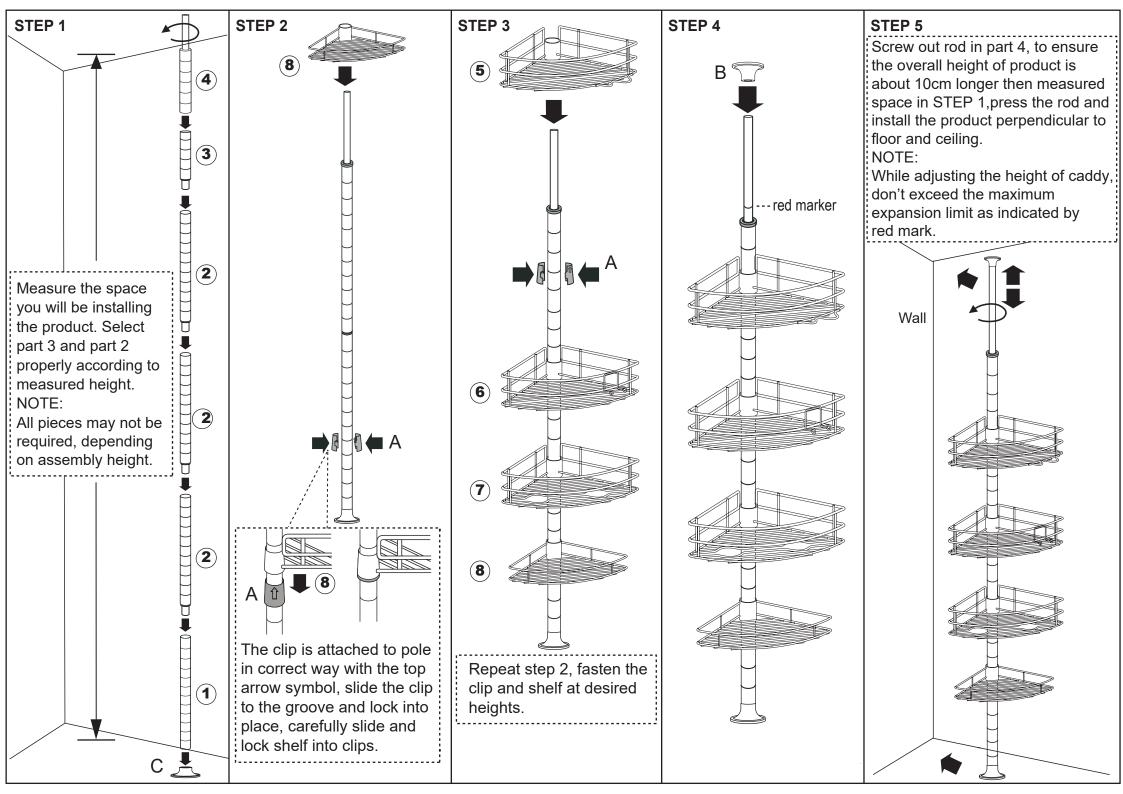

В MAXIMUM LOADING WEIGHT: 2kg for each shelf. EXTENSION RANGE: 210-310cm Hardware list (4) Foot 1 PCS 4 SETS С Α Clips 19mm 3 5 Hat Γ 1 PCS В 16mm 2 6 2 U (5) 1PC 6) 1PC 2 П (1  $(\mathbf{7})$ 1PC (8)  $(\mathbf{1})$ (2) 3PCS 3 1PC (4) 1PC 1PC 1PC С