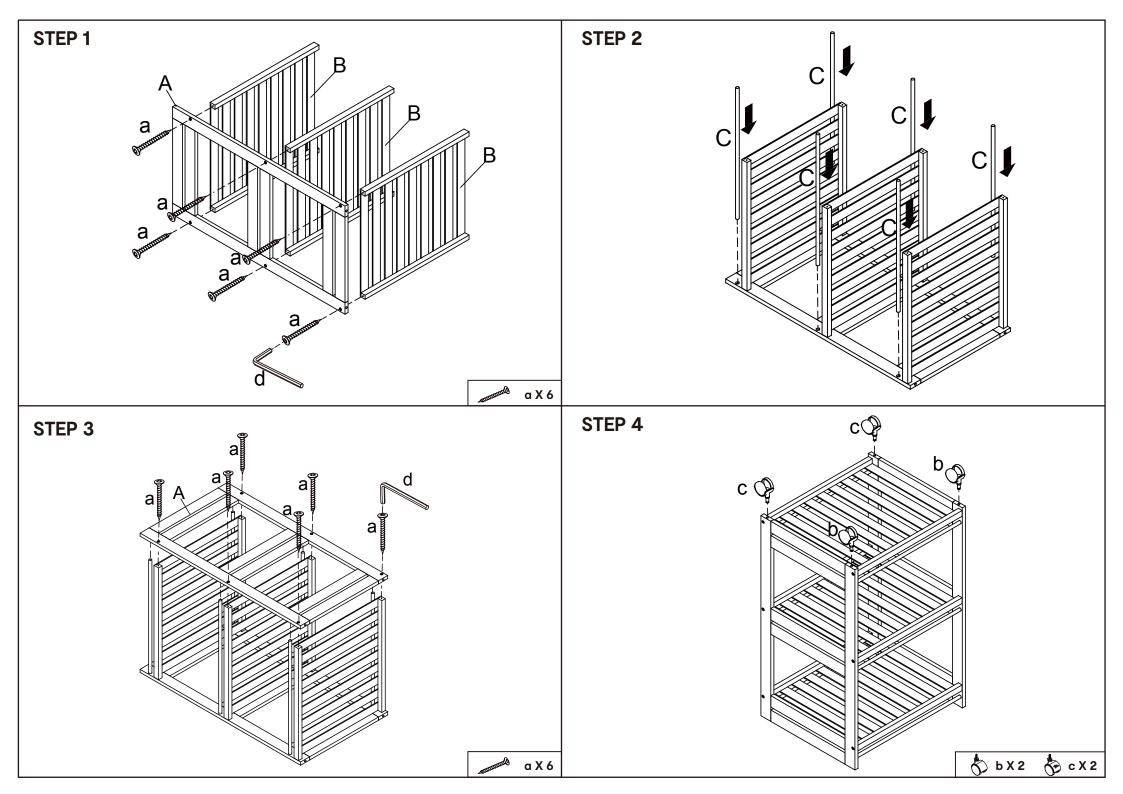

## **Assembly Instructions**

K: 43391165 |T: 69356780 Bamboo Trolley

CARE INSTRUCTION: Wipe clean with a damp cloth. Keep away from water and direct sunlight. For indoor and domestic use, Check and tighten all parts regularly.