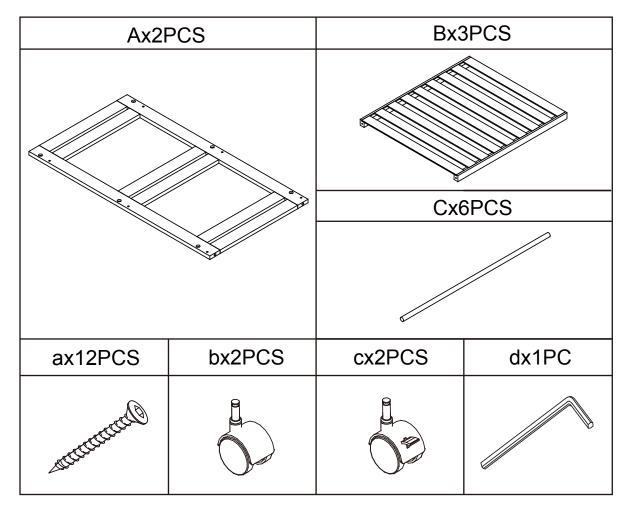

## **Assembly Instructions**

K: 43391165 |T: 69356780 Bamboo Trolley

CARE INSTRUCTION: Wipe clean with a damp cloth. Keep away from water and direct sunlight. For indoor and domestic use, Check and tighten all parts regularly.

## Hardware list