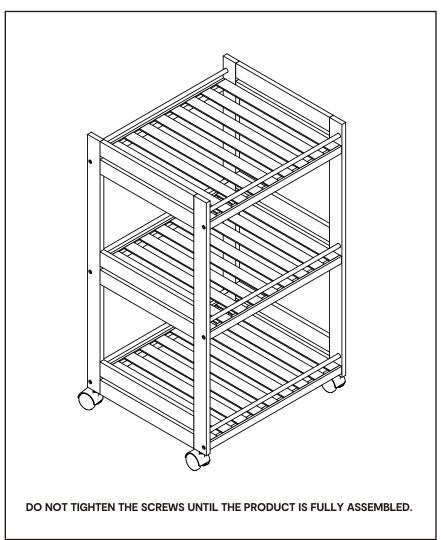

## **Assembly Instructions**

K: 43391165 |T: 69356780 Bamboo Trolley

CARE INSTRUCTION: Wipe clean with a damp cloth. Keep away from water and direct sunlight. For indoor and domestic use, Check and tighten all parts regularly.

**WARNINGS:** Do not stand, sit, or lean on the trolley. Use only on a flat surface. Do not use until all screws, bolts and knobs are firmly secured. This product contains small parts and sharp points, keep away from children and babies. Adult assembly required. Failure to follow these warnings could result in serious injury.

**MAXIMUM TOTAL LOADING WEIGHT:** 5 KGS FOR EACH LAYER