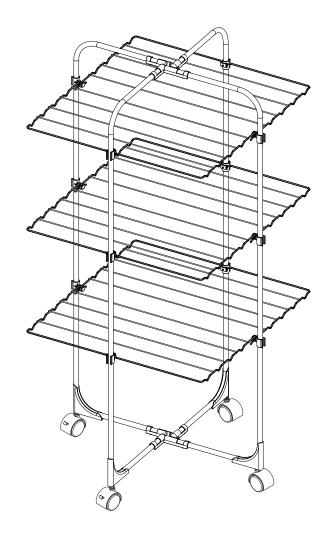

## **Assembly Instructions**3 Tier Clothes Airer

K:43-392-711 | T:69-357-886

**CARE INSTRUCTION:** WIPE CLEAN WITH A SOFT DRY OR DAMP CLOTH. KEEP AWAY FROM WATER AND DIRECT SUNLIGHT. FOR INDOOR AND DOMESTIC USE. CHECK AND TIGHTEN ALL PARTS REGULARLY.

**WARNING:** DO NOT STAND ON THE UNIT.DO NOT LEAN ON THE PRODUCT. DO NOT USE UNTIL ALL SCREWS, BOLTS AND KNOBS ARE FIRMLY SECURED. THIS PRODUCT CONTAINS SMALL PARTS AND SHARP POINTS, KEEP AWAY FROM CHILDREN AND BABIES. ADULT ASSEMBLY REQUIRED. FAILURE TO FOLLOW THESE WARNINGS COULD RESULT IN SERIOUS INJURY. **MAXIMUM TOTAL LOADING WEIGHT:** EACH TIER 1.5KG, 9KG IN TOTAL.