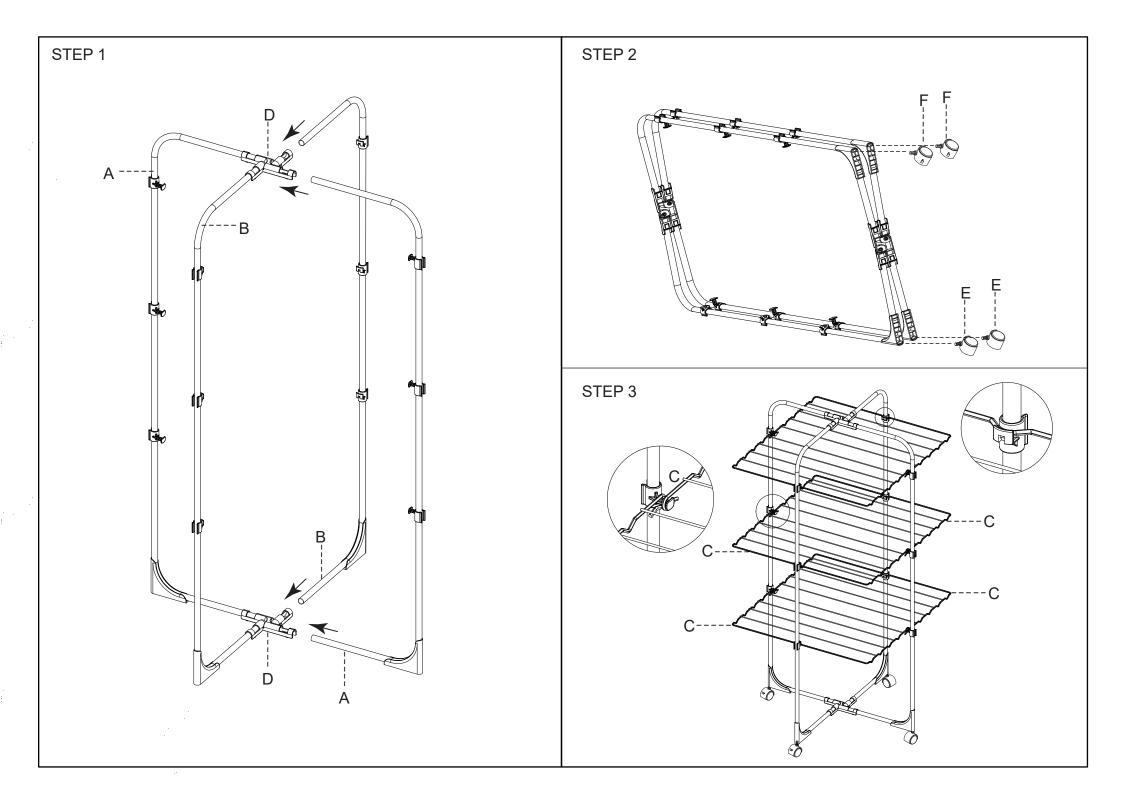

## **Assembly Instructions**3 Tier Clothes Airer

K:43-392-711 | T:69-357-886

**CARE INSTRUCTION:** WIPE CLEAN WITH A SOFT DRY OR DAMP CLOTH. KEEP AWAY FROM WATER AND DIRECT SUNLIGHT. FOR INDOOR AND DOMESTIC USE. CHECK AND TIGHTEN ALL PARTS REGULARLY.

**WARNING:** DO NOT STAND ON THE UNIT.DO NOT LEAN ON THE PRODUCT. DO NOT USE UNTIL ALL SCREWS, BOLTS AND KNOBS ARE FIRMLY SECURED. THIS PRODUCT CONTAINS SMALL PARTS AND SHARP POINTS, KEEP AWAY FROM CHILDREN AND BABIES. ADULT ASSEMBLY REQUIRED. FAILURE TO FOLLOW THESE WARNINGS COULD RESULT IN SERIOUS INJURY. **MAXIMUM TOTAL LOADING WEIGHT:** EACH TIER 1.5KG, 9KG IN TOTAL.