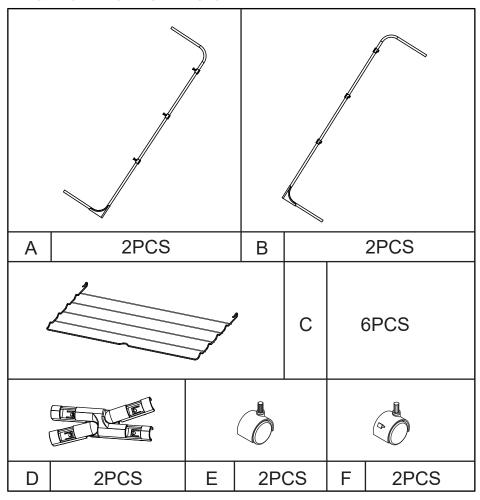

## **Assembly Instructions**3 Tier Clothes Airer

K:43-392-711 | T:69-357-886

**CARE INSTRUCTION:** WIPE CLEAN WITH A SOFT DRY OR DAMP CLOTH. KEEP AWAY FROM WATER AND DIRECT SUNLIGHT. FOR INDOOR AND DOMESTIC USE. CHECK AND TIGHTEN ALL PARTS REGULARLY.

**WARNING:** DO NOT STAND ON THE UNIT.DO NOT LEAN ON THE PRODUCT. DO NOT USE UNTIL ALL SCREWS, BOLTS AND KNOBS ARE FIRMLY SECURED. THIS PRODUCT CONTAINS SMALL PARTS AND SHARP POINTS, KEEP AWAY FROM CHILDREN AND BABIES. ADULT ASSEMBLY REQUIRED. FAILURE TO FOLLOW THESE WARNINGS COULD RESULT IN SERIOUS INJURY. **MAXIMUM TOTAL LOADING WEIGHT:** EACH TIER 1.5KG, 9KG IN TOTAL.

## **Hardware list**