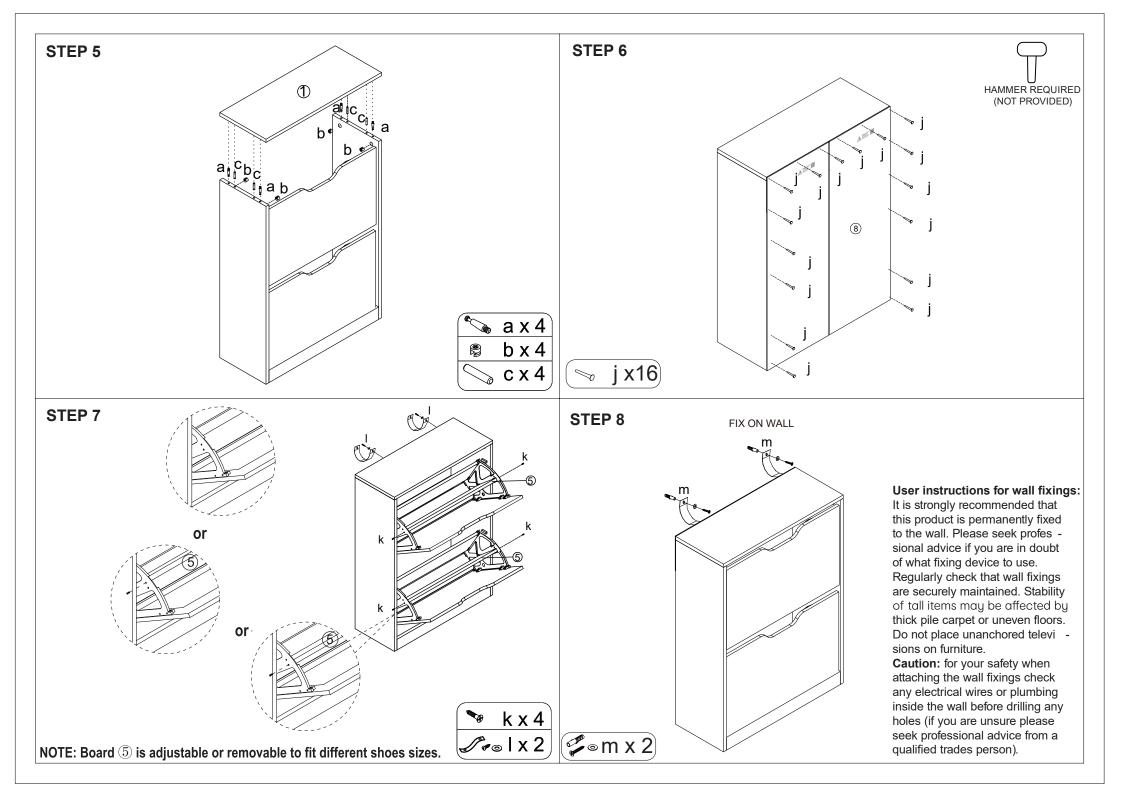

## **Hardware List**

|          | а | 6x35mm   | 8pcs |
|----------|---|----------|------|
| <b>®</b> | b | 15x9.5mm | 8pcs |
|          | С | 6x30mm   | 8pcs |
|          | d |          | 4pcs |
| 0        | е |          | 4pcs |
|          | f |          | 2pcs |
|          | g |          | 2pcs |

|                                                                                                                                                                                                                                                                                                                                                                                                                                                                                                                                                                                                                                                                                                                                                                                                                                                                                                                                                                                                                                                                                                                                                                                                                                                                                                                                                                                                                                                                                                                                                                                                                                                                                                                                                                                                                                                                                                                                                                                                                                                                                                                               | h | M4x12mm               | 12pcs |
|-------------------------------------------------------------------------------------------------------------------------------------------------------------------------------------------------------------------------------------------------------------------------------------------------------------------------------------------------------------------------------------------------------------------------------------------------------------------------------------------------------------------------------------------------------------------------------------------------------------------------------------------------------------------------------------------------------------------------------------------------------------------------------------------------------------------------------------------------------------------------------------------------------------------------------------------------------------------------------------------------------------------------------------------------------------------------------------------------------------------------------------------------------------------------------------------------------------------------------------------------------------------------------------------------------------------------------------------------------------------------------------------------------------------------------------------------------------------------------------------------------------------------------------------------------------------------------------------------------------------------------------------------------------------------------------------------------------------------------------------------------------------------------------------------------------------------------------------------------------------------------------------------------------------------------------------------------------------------------------------------------------------------------------------------------------------------------------------------------------------------------|---|-----------------------|-------|
| ٩                                                                                                                                                                                                                                                                                                                                                                                                                                                                                                                                                                                                                                                                                                                                                                                                                                                                                                                                                                                                                                                                                                                                                                                                                                                                                                                                                                                                                                                                                                                                                                                                                                                                                                                                                                                                                                                                                                                                                                                                                                                                                                                             | i |                       | 4pcs  |
| $\searrow$                                                                                                                                                                                                                                                                                                                                                                                                                                                                                                                                                                                                                                                                                                                                                                                                                                                                                                                                                                                                                                                                                                                                                                                                                                                                                                                                                                                                                                                                                                                                                                                                                                                                                                                                                                                                                                                                                                                                                                                                                                                                                                                    | j |                       | 16pcs |
| WILE STATE OF THE | k | M4x25mm               | 12pcs |
| J                                                                                                                                                                                                                                                                                                                                                                                                                                                                                                                                                                                                                                                                                                                                                                                                                                                                                                                                                                                                                                                                                                                                                                                                                                                                                                                                                                                                                                                                                                                                                                                                                                                                                                                                                                                                                                                                                                                                                                                                                                                                                                                             | I | 20x150mm<br>Ø3.5x12mm | 2pcs  |
| ( ) ( ) ( ) ( ) ( ) ( ) ( ) ( ) ( ) ( )                                                                                                                                                                                                                                                                                                                                                                                                                                                                                                                                                                                                                                                                                                                                                                                                                                                                                                                                                                                                                                                                                                                                                                                                                                                                                                                                                                                                                                                                                                                                                                                                                                                                                                                                                                                                                                                                                                                                                                                                                                                                                       | m | Ø6x30mm<br>Ø4x35mm    | 2pcs  |
| <b>Exitation</b>                                                                                                                                                                                                                                                                                                                                                                                                                                                                                                                                                                                                                                                                                                                                                                                                                                                                                                                                                                                                                                                                                                                                                                                                                                                                                                                                                                                                                                                                                                                                                                                                                                                                                                                                                                                                                                                                                                                                                                                                                                                                                                              | n | M4x13mm               | 4pcs  |

WARNING: PLEASE SECURE YOUR FURNITURE WITH THE SUPPLIED WALL FIXING. SCAN THE CODE FOR MORE INFORMATION.