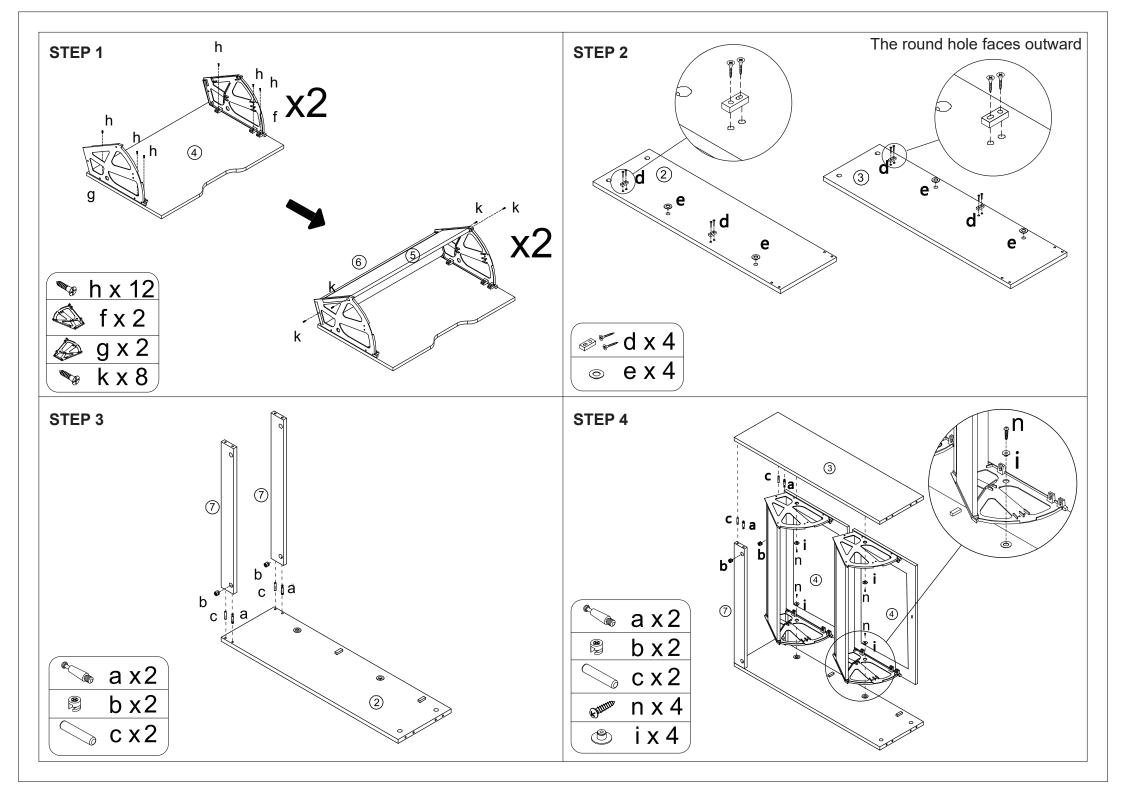

## **Hardware List**

|          | а | 6x35mm   | 8pcs |
|----------|---|----------|------|
| <b>®</b> | b | 15x9.5mm | 8pcs |
|          | С | 6x30mm   | 8pcs |
|          | d |          | 4pcs |
| 0        | е |          | 4pcs |
|          | f |          | 2pcs |
|          | g |          | 2pcs |

|                                                                                                                                                                                                                                                                                                                                                                                                                                                                                                                                                                                                                                                                                                                                                                                                                                                                                                                                                                                                                                                                                                                                                                                                                                                                                                                                                                                                                                                                                                                                                                                                                                                                                                                                                                                                                                                                                                                                                                                                                                                                                                                               | h | M4x12mm               | 12pcs |
|-------------------------------------------------------------------------------------------------------------------------------------------------------------------------------------------------------------------------------------------------------------------------------------------------------------------------------------------------------------------------------------------------------------------------------------------------------------------------------------------------------------------------------------------------------------------------------------------------------------------------------------------------------------------------------------------------------------------------------------------------------------------------------------------------------------------------------------------------------------------------------------------------------------------------------------------------------------------------------------------------------------------------------------------------------------------------------------------------------------------------------------------------------------------------------------------------------------------------------------------------------------------------------------------------------------------------------------------------------------------------------------------------------------------------------------------------------------------------------------------------------------------------------------------------------------------------------------------------------------------------------------------------------------------------------------------------------------------------------------------------------------------------------------------------------------------------------------------------------------------------------------------------------------------------------------------------------------------------------------------------------------------------------------------------------------------------------------------------------------------------------|---|-----------------------|-------|
| ٩                                                                                                                                                                                                                                                                                                                                                                                                                                                                                                                                                                                                                                                                                                                                                                                                                                                                                                                                                                                                                                                                                                                                                                                                                                                                                                                                                                                                                                                                                                                                                                                                                                                                                                                                                                                                                                                                                                                                                                                                                                                                                                                             | i |                       | 4pcs  |
| $\searrow$                                                                                                                                                                                                                                                                                                                                                                                                                                                                                                                                                                                                                                                                                                                                                                                                                                                                                                                                                                                                                                                                                                                                                                                                                                                                                                                                                                                                                                                                                                                                                                                                                                                                                                                                                                                                                                                                                                                                                                                                                                                                                                                    | j |                       | 16pcs |
| WILE STATE OF THE | k | M4x25mm               | 12pcs |
| J                                                                                                                                                                                                                                                                                                                                                                                                                                                                                                                                                                                                                                                                                                                                                                                                                                                                                                                                                                                                                                                                                                                                                                                                                                                                                                                                                                                                                                                                                                                                                                                                                                                                                                                                                                                                                                                                                                                                                                                                                                                                                                                             | I | 20x150mm<br>Ø3.5x12mm | 2pcs  |
| ( ) ( ) ( ) ( ) ( ) ( ) ( ) ( ) ( ) ( )                                                                                                                                                                                                                                                                                                                                                                                                                                                                                                                                                                                                                                                                                                                                                                                                                                                                                                                                                                                                                                                                                                                                                                                                                                                                                                                                                                                                                                                                                                                                                                                                                                                                                                                                                                                                                                                                                                                                                                                                                                                                                       | m | Ø6x30mm<br>Ø4x35mm    | 2pcs  |
| <b>Exitation</b>                                                                                                                                                                                                                                                                                                                                                                                                                                                                                                                                                                                                                                                                                                                                                                                                                                                                                                                                                                                                                                                                                                                                                                                                                                                                                                                                                                                                                                                                                                                                                                                                                                                                                                                                                                                                                                                                                                                                                                                                                                                                                                              | n | M4x13mm               | 4pcs  |