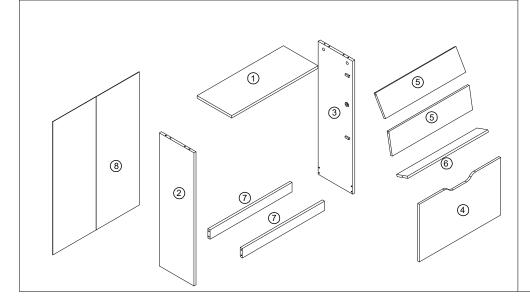

| n | M4x13mm               | 4pcs  |







WARNING: PLEASE SECURE YOUR FURNITURE WITH THE SUPPLIED WALL FIXING. SCAN THE CODE FOR MORE INFORMATION.