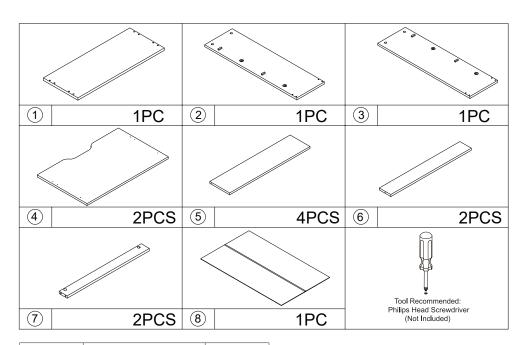

| n | M4x13mm               | 4pcs  |







WARNING: PLEASE SECURE YOUR FURNITURE WITH THE SUPPLIED WALL FIXING. SCAN THE CODE FOR MORE INFORMATION.