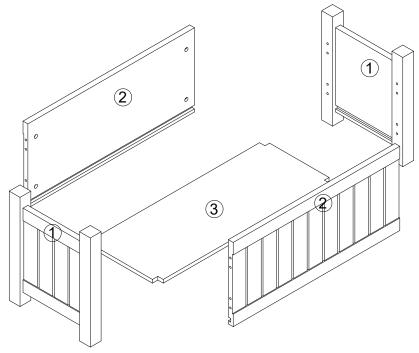

### 2 Parts List

Do not tighten the screws fully during assembly. Fully tighten screws after the final assembly steps.