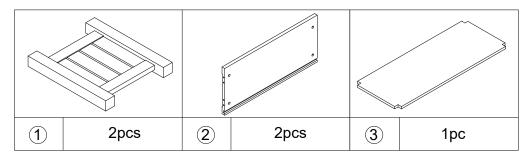

## 1 Hardware List

| Α |            | 8pcs | В | * | 8pcs | С | 4 | 8pcs |  |
|---|------------|------|---|---|------|---|---|------|--|
| D | $\Diamond$ | 4pcs |   |   |      |   |   |      |  |

### 2 Parts List

Do not tighten the screws fully during assembly. Fully tighten screws after the final assembly steps.