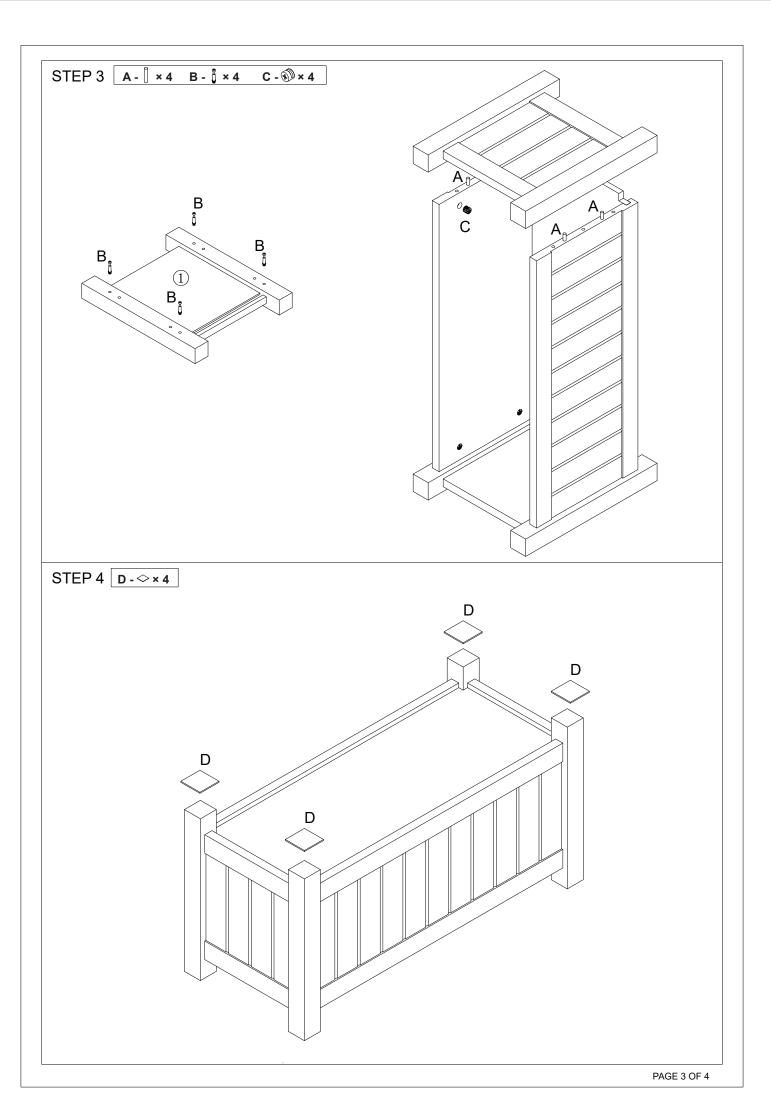

## 1 Hardware List

| Α |            | 8pcs | В | * | 8pcs | С | 4 | 8pcs |  |
|---|------------|------|---|---|------|---|---|------|--|
| D | $\Diamond$ | 4pcs |   |   |      |   |   |      |  |

### 2 Parts List

Do not tighten the screws fully during assembly. Fully tighten screws after the final assembly steps.