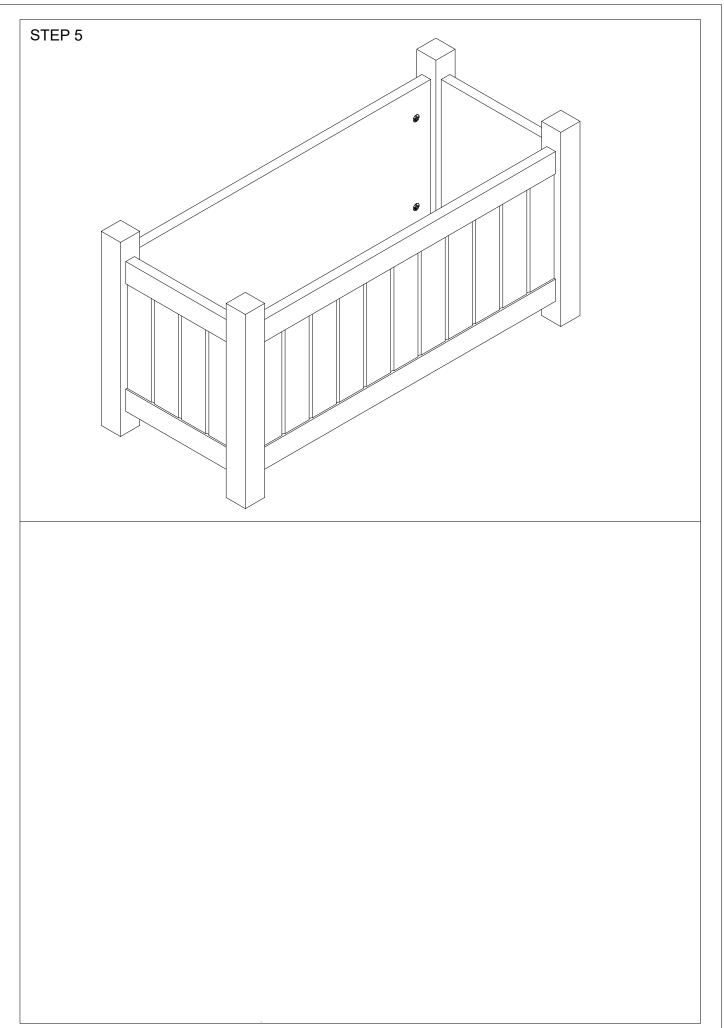

### 2 Parts List

Do not tighten the screws fully during assembly. Fully tighten screws after the final assembly steps.