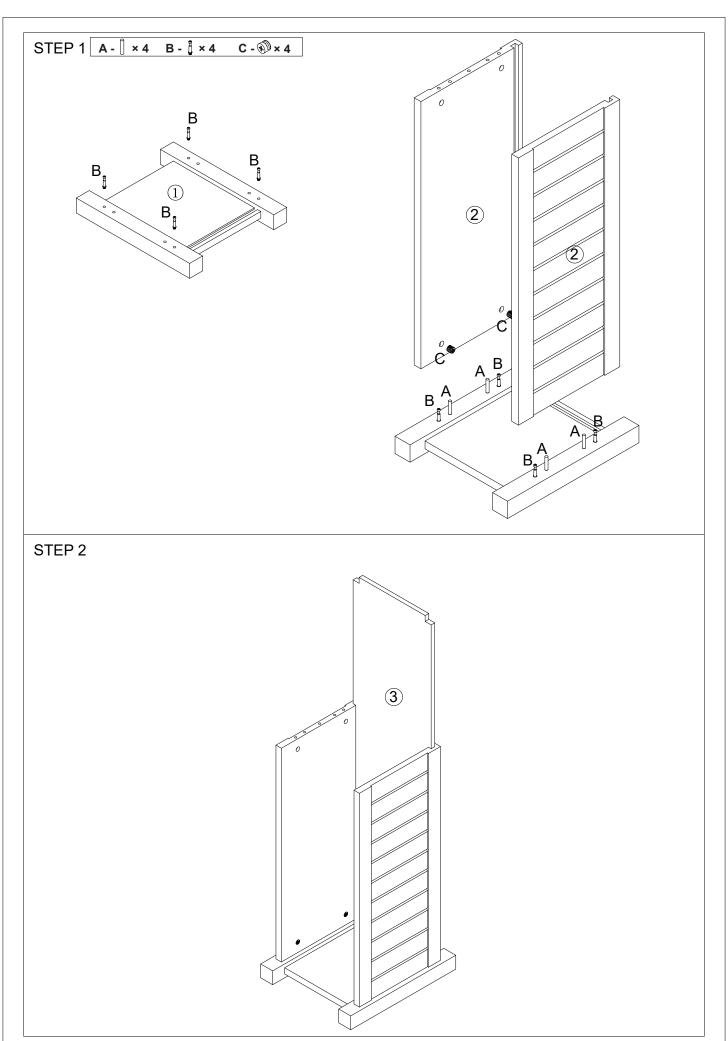

## 1 Hardware List

| Α |            | 8pcs | В | * | 8pcs | С | 4 | 8pcs |  |
|---|------------|------|---|---|------|---|---|------|--|
| D | $\Diamond$ | 4pcs |   |   |      |   |   |      |  |

### 2 Parts List

Do not tighten the screws fully during assembly. Fully tighten screws after the final assembly steps.