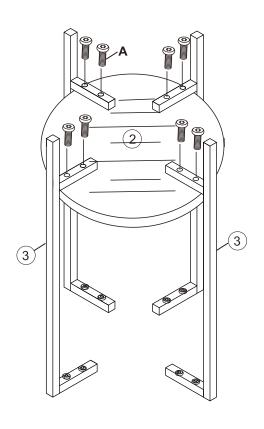

## MAXIMUM SAFE LOAD:TOP:5KG;SHELF:5KG.

STEP 1 A - 1 B - 1

STEP 2 A - 0 8 B - ~ × 1

Remark: Please keep the stripes on the panels in the same direction.