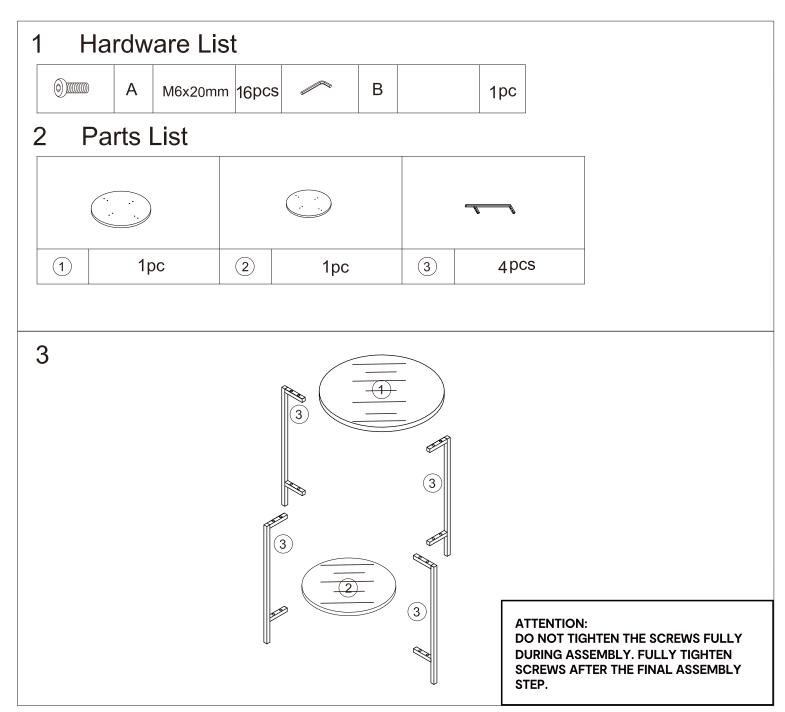

## MAXIMUM SAFE LOAD:TOP:5KG;SHELF:5KG.

STEP 1 A - 1 B - 1

STEP 2 A - 0 8 B - ~ × 1

Remark: Please keep the stripes on the panels in the same direction.