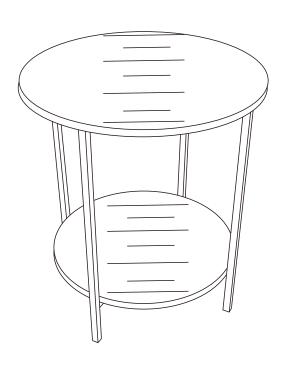

## Assembly Instructions 43395439 BLAKE ROUND SIDE TABLE

## MAXIMUM SAFE LOAD:TOP:5KG;SHELF:5KG.

STEP 1 A - 1 B - 1

STEP 2 A - 0 8 B - ~ × 1

Remark: Please keep the stripes on the panels in the same direction.