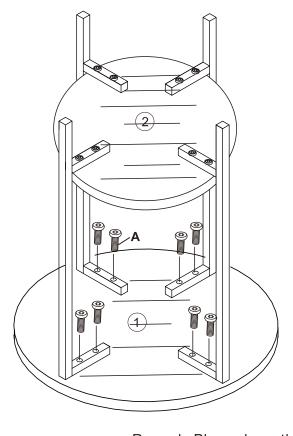

## MAXIMUM SAFE LOAD:TOP:5KG;SHELF:5KG.

STEP 1 A - 1 B - 1

STEP 2 A - 0 8 B - ~ × 1

Remark: Please keep the stripes on the panels in the same direction.