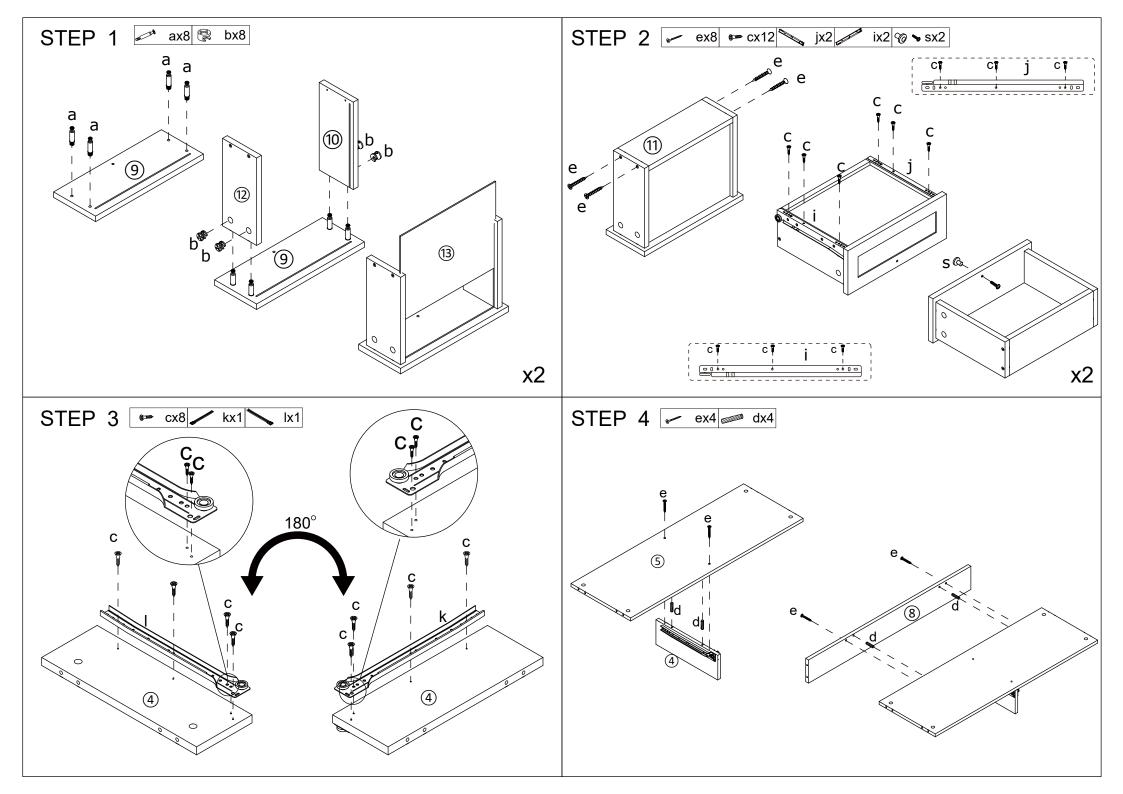

ONSOLE OO

WARNING: DO NOT STAND, SIT OR LEAN ON THIS UNIT. DO NOT USE THIS TABLE AS A STEP LADDER OR AS A CHOPPING SURFACE. ENSURE THIS TABLE IS USED ONLY ON A FLAT SURFACE. DO NOT USE THIS TABLE UNLESS ALL BOLTS AND SCREWS ARE FIRMLY SECURED. KEEP AWAY FROM CHILDREN AND BABIES. THIS PACKAGE CONTAINS SMALL PARTS AND SHARP POINTS. ADULT ASSEMBLY REQUIRED. A MILD ODOUR MAY BE PRESENT WHEN FIRST OPENING THIS CARTON. SIMPLY ALLOW TO AIR OUTSIDE AND THIS WILL FADE.

**CARE INSTRUCTIONS:** TO BE ASSEMBLED ON A CLEAN, DRY AND SMOOTH SURFACE. WIPE CLEAN WITH A SOFT DAMP CLOTH. NEVER USE SCOURERS, ABRASIVES OR CHEMICAL SOLVENTS. CHECK AND TIGHTEN ALL PARTS REGULARLY. KEEP AWAY FROM MOISTURE AND DIRECT SUNLIGHT. STORE IN A DRY PLACE. FOR INDOOR USE ONLY.

MAXIMUM SAFE LOAD:BOARD 15KG DRAWER:5KG