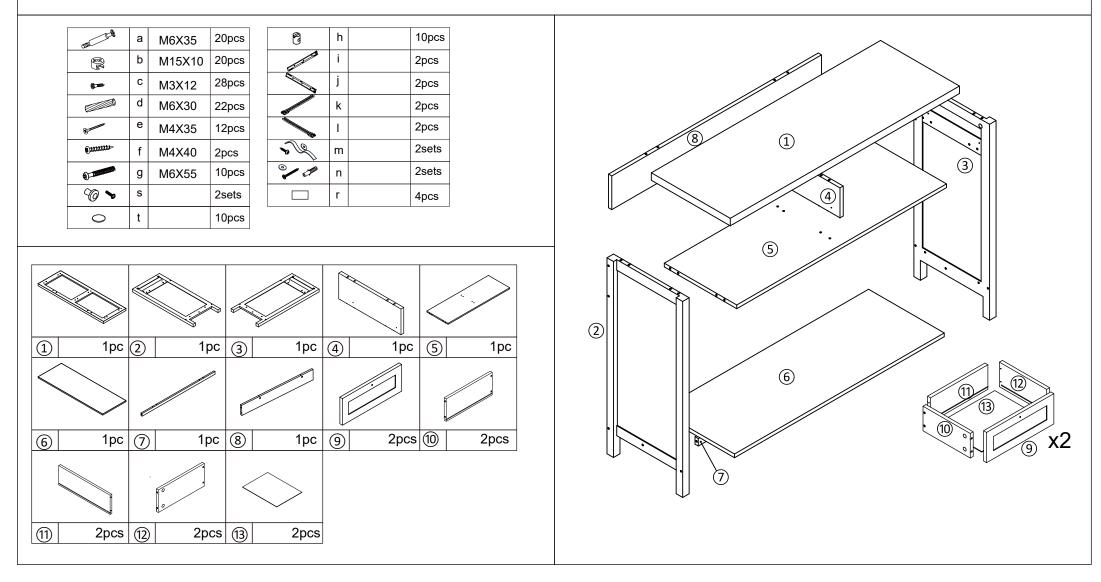

CONSOLE OO

WARNING: DO NOT STAND, SIT OR LEAN ON THIS UNIT. DO NOT USE THIS TABLE AS A STEP LADDER OR AS A CHOPPING SURFACE. ENSURE THIS TABLE IS USED ONLY ON A FLAT SURFACE. DO NOT USE THIS TABLE UNLESS ALL BOLTS AND SCREWS ARE FIRMLY SECURED. KEEP AWAY FROM CHILDREN AND BABIES. THIS PACKAGE CONTAINS SMALL PARTS AND SHARP POINTS. ADULT ASSEMBLY REQUIRED. A MILD ODOUR MAY BE PRESENT WHEN FIRST OPENING THIS CARTON. SIMPLY ALLOW TO AIR OUTSIDE AND THIS WILL FADE.

**CARE INSTRUCTIONS:** TO BE ASSEMBLED ON A CLEAN, DRY AND SMOOTH SURFACE. WIPE CLEAN WITH A SOFT DAMP CLOTH. NEVER USE SCOURERS, ABRASIVES OR CHEMICAL SOLVENTS. CHECK AND TIGHTEN ALL PARTS REGULARLY. KEEP AWAY FROM MOISTURE AND DIRECT SUNLIGHT. STORE IN A DRY PLACE. FOR INDOOR USE ONLY.

MAXIMUM SAFE LOAD:BOARD 15KG DRAWER:5KG