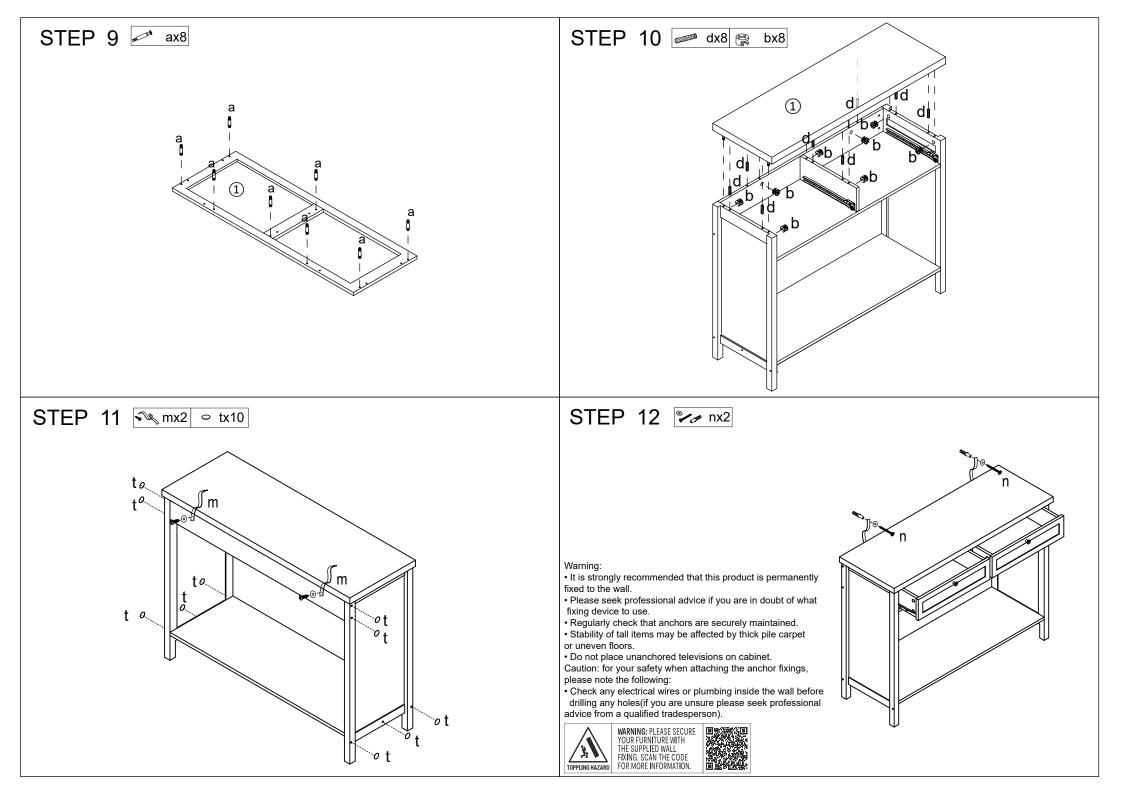

## Assembly Instructions 43395446 CAMILLE CONSOLE OO

WARNING: DO NOT STAND, SIT OR LEAN ON THIS UNIT. DO NOT USE THIS TABLE AS A STEP LADDER OR AS A CHOPPING SURFACE. ENSURE THIS TABLE IS USED ONLY ON A FLAT SURFACE. DO NOT USE THIS TABLE UNLESS ALL BOLTS AND SCREWS ARE FIRMLY SECURED. KEEP AWAY FROM CHILDREN AND BABIES. THIS PACKAGE CONTAINS SMALL PARTS AND SHARP POINTS. ADULT ASSEMBLY REQUIRED. A MILD ODOUR MAY BE PRESENT WHEN FIRST OPENING THIS CARTON. SIMPLY ALLOW TO AIR OUTSIDE AND THIS WILL FADE.

**CARE INSTRUCTIONS:** TO BE ASSEMBLED ON A CLEAN, DRY AND SMOOTH SURFACE. WIPE CLEAN WITH A SOFT DAMP CLOTH. NEVER USE SCOURERS, ABRASIVES OR CHEMICAL SOLVENTS. CHECK AND TIGHTEN ALL PARTS REGULARLY. KEEP AWAY FROM MOISTURE AND DIRECT SUNLIGHT. STORE IN A DRY PLACE. FOR INDOOR USE ONLY.