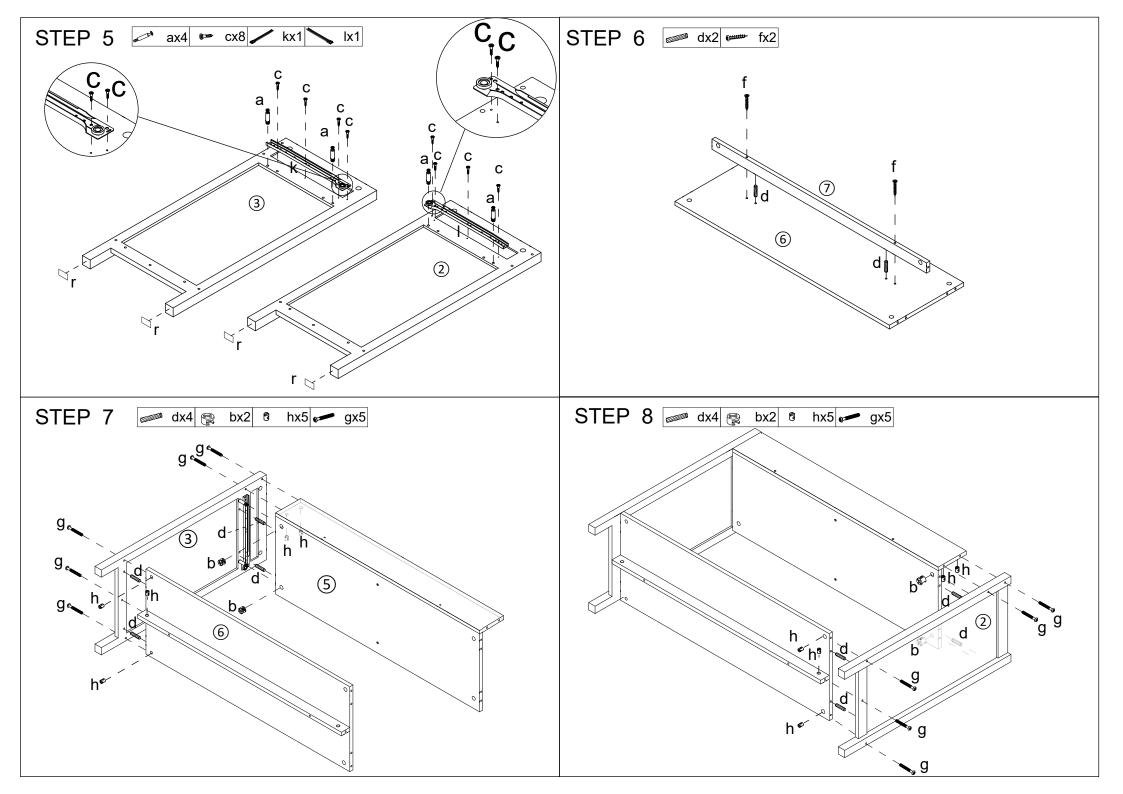

SOLE OO

WARNING: DO NOT STAND, SIT OR LEAN ON THIS UNIT. DO NOT USE THIS TABLE AS A STEP LADDER OR AS A CHOPPING SURFACE. ENSURE THIS TABLE IS USED ONLY ON A FLAT SURFACE. DO NOT USE THIS TABLE UNLESS ALL BOLTS AND SCREWS ARE FIRMLY SECURED. KEEP AWAY FROM CHILDREN AND BABIES. THIS PACKAGE CONTAINS SMALL PARTS AND SHARP POINTS. ADULT ASSEMBLY REQUIRED. A MILD ODOUR MAY BE PRESENT WHEN FIRST OPENING THIS CARTON. SIMPLY ALLOW TO AIR OUTSIDE AND THIS WILL FADE.

**CARE INSTRUCTIONS:** TO BE ASSEMBLED ON A CLEAN, DRY AND SMOOTH SURFACE. WIPE CLEAN WITH A SOFT DAMP CLOTH. NEVER USE SCOURERS, ABRASIVES OR CHEMICAL SOLVENTS. CHECK AND TIGHTEN ALL PARTS REGULARLY. KEEP AWAY FROM MOISTURE AND DIRECT SUNLIGHT. STORE IN A DRY PLACE. FOR INDOOR USE ONLY.

MAXIMUM SAFE LOAD:BOARD 15KG DRAWER:5KG