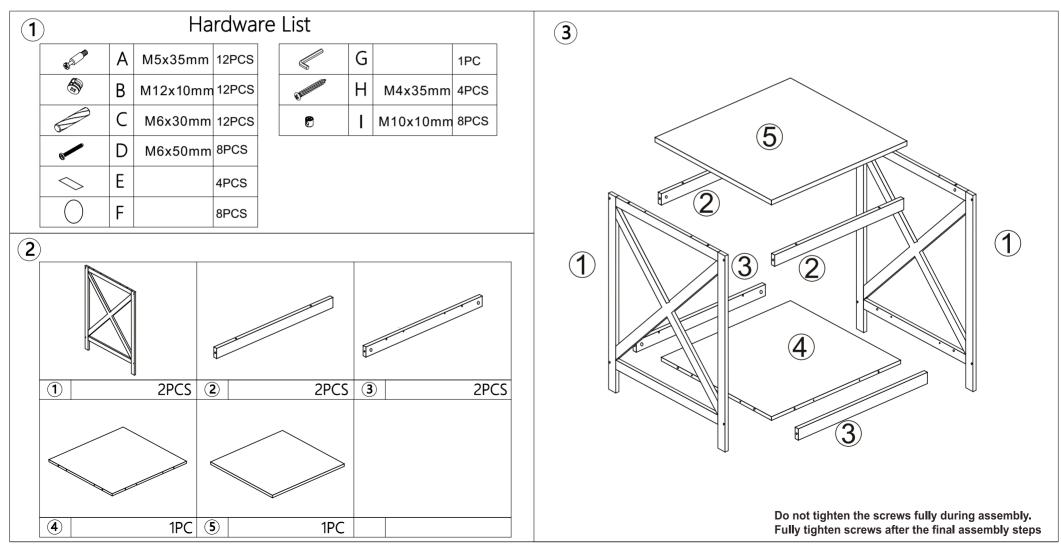

## Assembly Instructions

## 43395453 HAMPTONS CROSS SIDE TABLE

**WARNING:** DO NOT STAND, SIT OR LEAN ON THIS UNIT. DO NOT USE THIS UNIT AS A STEP LADDER OR AS A CHOPPING SURFACE. KEEP AWAY FROM CHILDREN AND BABIES. USE ONLY ON A FLAT SURFACE. DO NOT USE THIS UNIT UNLESS ALL BOLTS AND SCREWS ARE FIRMLY SECURED. ADULT ASSEMBLY REQUIRED. FAILURE TO FOLLOW THESE WARNINGS COULD RESULT IN SERIOUS INJURY.