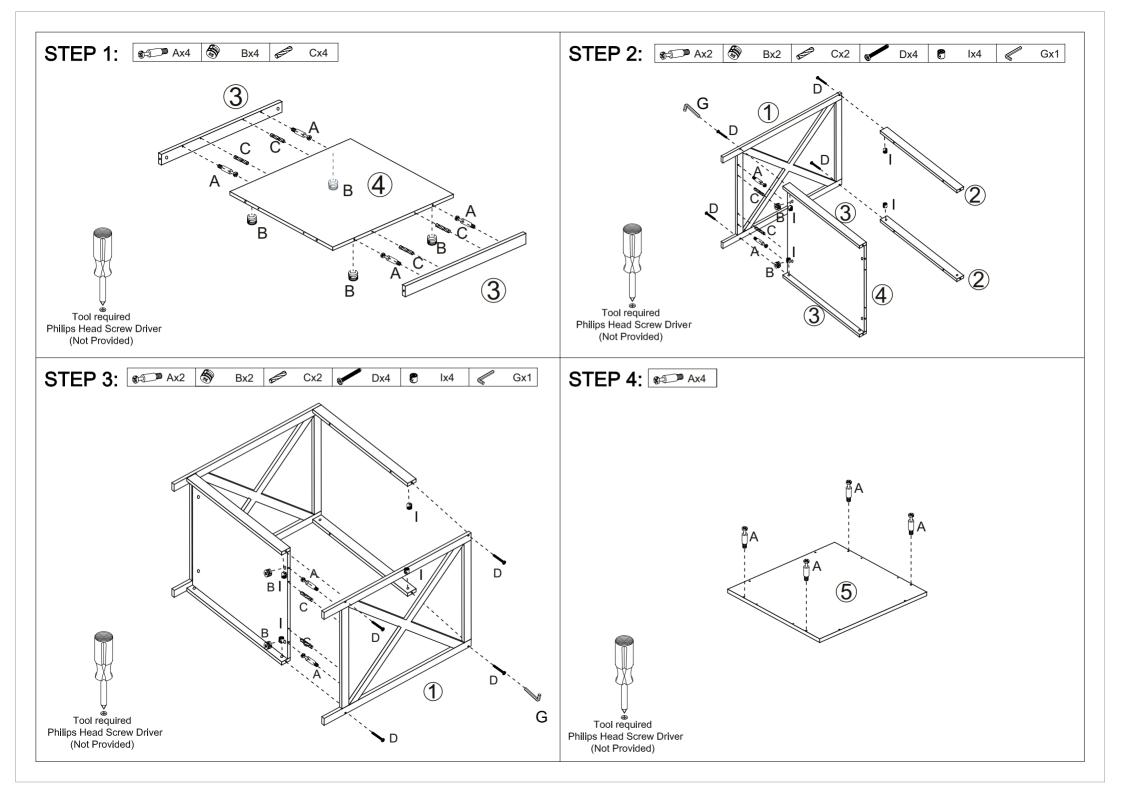

## Assembly Instructions

## 43395453 HAMPTONS CROSS SIDE TABLE

**WARNING:** DO NOT STAND, SIT OR LEAN ON THIS UNIT. DO NOT USE THIS UNIT AS A STEP LADDER OR AS A CHOPPING SURFACE. KEEP AWAY FROM CHILDREN AND BABIES. USE ONLY ON A FLAT SURFACE. DO NOT USE THIS UNIT UNLESS ALL BOLTS AND SCREWS ARE FIRMLY SECURED. ADULT ASSEMBLY REQUIRED. FAILURE TO FOLLOW THESE WARNINGS COULD RESULT IN SERIOUS INJURY.