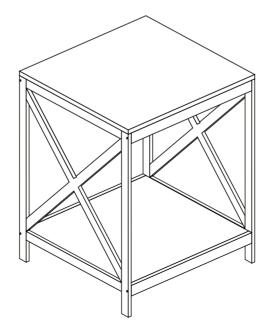

## 43395453 HAMPTONS CROSS SIDE TABLE

**WARNING:** DO NOT STAND, SIT OR LEAN ON THIS UNIT. DO NOT USE THIS UNIT AS A STEP LADDER OR AS A CHOPPING SURFACE. KEEP AWAY FROM CHILDREN AND BABIES. USE ONLY ON A FLAT SURFACE. DO NOT USE THIS UNIT UNLESS ALL BOLTS AND SCREWS ARE FIRMLY SECURED. ADULT ASSEMBLY REQUIRED. FAILURE TO FOLLOW THESE WARNINGS COULD RESULT IN SERIOUS INJURY.

MAXIMUM SAFE LOAD: 5KG FOR TOP, 5KG FOR SHELF.