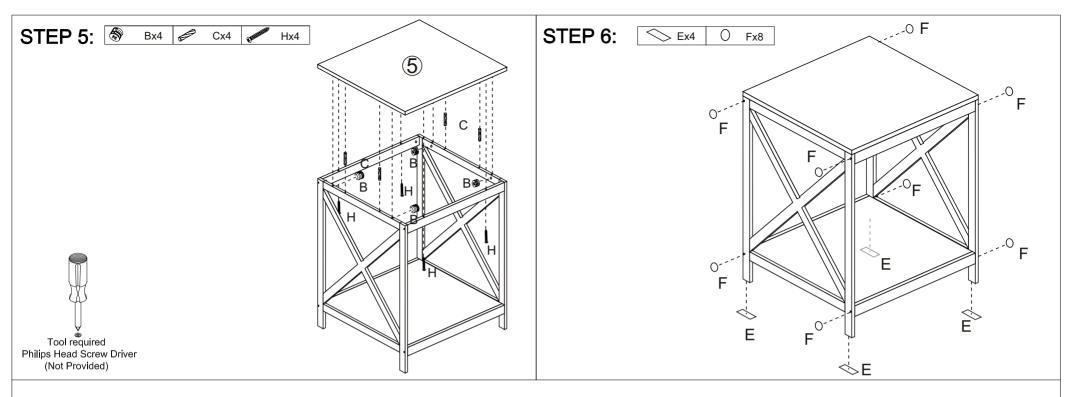

## Assembly Instructions

## 43395453 HAMPTONS CROSS SIDE TABLE

**WARNING:** DO NOT STAND, SIT OR LEAN ON THIS UNIT. DO NOT USE THIS UNIT AS A STEP LADDER OR AS A CHOPPING SURFACE. KEEP AWAY FROM CHILDREN AND BABIES. USE ONLY ON A FLAT SURFACE. DO NOT USE THIS UNIT UNLESS ALL BOLTS AND SCREWS ARE FIRMLY SECURED. ADULT ASSEMBLY REQUIRED. FAILURE TO FOLLOW THESE WARNINGS COULD RESULT IN SERIOUS INJURY.

## **STEP 7:**