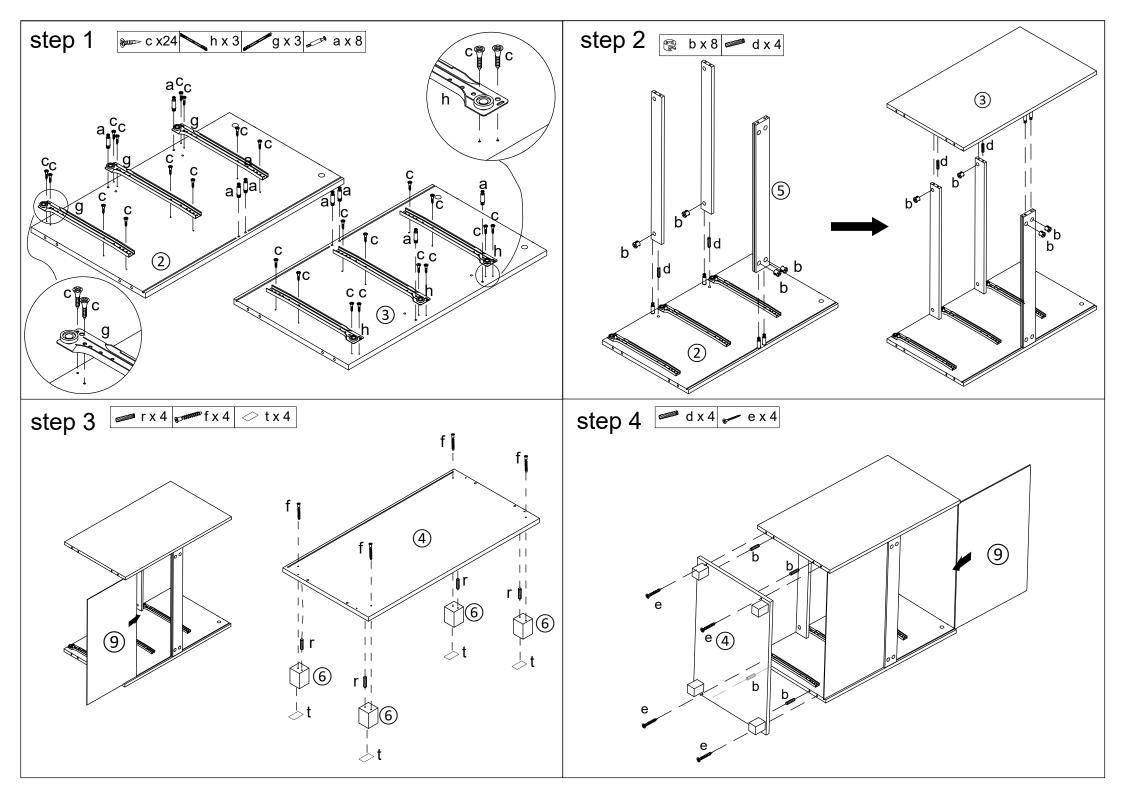

## Assembly Instructions 43395477 CARTER ARCHED CHEST OF DRAWERS

WARNING: DO NOT STAND OR SIT ON THIS UNIT. DO NOT USE THIS UNIT UNLESS ALL BOLTS AND SCREWS ARE FIRMLY SECURED. DO NOT KNOCK OR DRAG THIS UNIT. USE ONLY ON A FLAT SURFACE. ADULT ASSEMBLY REQUIRED. FAILURE TO FOLLOW THESE WARNINGS COULD RESULT IN SERIOUS INJURY. LOAD DRAWER EVENLY TO PREVENT FROM TIPPING OVER. THIS PACKAGE CONTAINS SMALL PARTS AND SHARP POINTS. KEEP AWAY FROM CHILDREN AND BABIES. CARE INSTRUCTIONS: WIPE CLEAN WITH A DRY CLOTH. DO NOT USE ABRASIVE MATERIALS AND SOLVENTS. CHECK AND TIGHTEN ALL PARTS REGULARLY. DO NOT PLACE HOT ITEMS SUCH AS COFFEE CUPS DIRECTLY ON THE SURFACE. KEEP AWAY FROM WATER AND DIRECT SUNLIGHT. STORE IN A DRY PLACE. FOR DOMESTIC USE ONLY. FOR INDOOR USE ONLY. A MILD ODOUR MAY BE PRESENT WHEN FIRST OPENING THIS CARTON. SIMPLY ALLOW TO AIR OUTSIDE AND THIS WILL FADE.