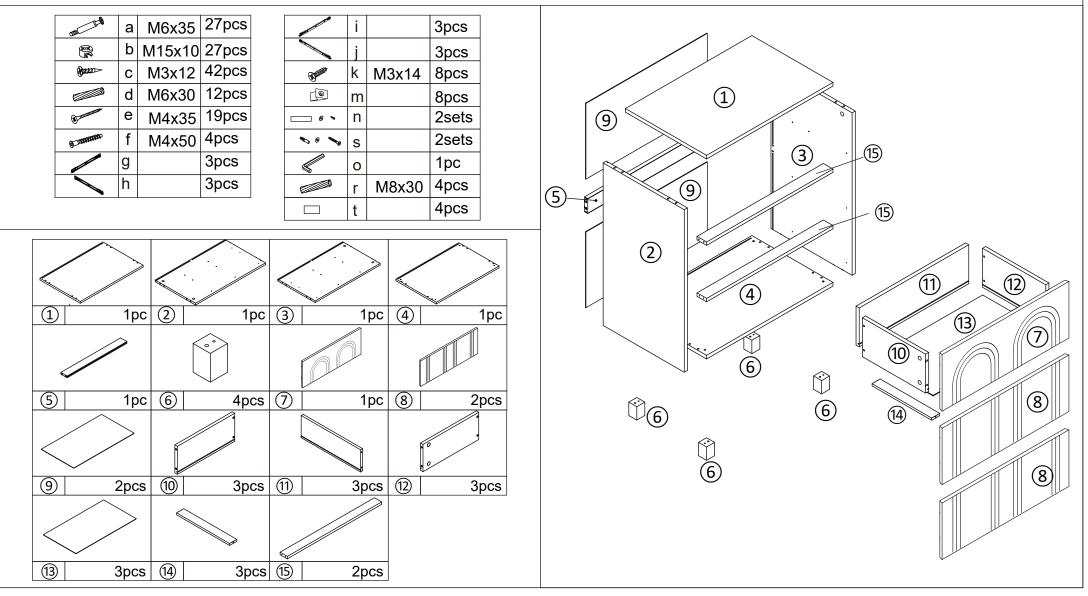

## Assembly Instructions 43395477 CARTER ARCHED CHEST OF DRAWERS

WARNING: DO NOT STAND OR SIT ON THIS UNIT. DO NOT USE THIS UNIT UNLESS ALL BOLTS AND SCREWS ARE FIRMLY SECURED. DO NOT KNOCK OR DRAG THIS UNIT. USE ONLY ON A FLAT SURFACE. ADULT ASSEMBLY REQUIRED. FAILURE TO FOLLOW THESE WARNINGS COULD RESULT IN SERIOUS INJURY. LOAD DRAWER EVENLY TO PREVENT FROM TIPPING OVER. THIS PACKAGE CONTAINS SMALL PARTS AND SHARP POINTS. KEEP AWAY FROM CHILDREN AND BABIES. CARE INSTRUCTIONS: WIPE CLEAN WITH A DRY CLOTH. DO NOT USE ABRASIVE MATERIALS AND SOLVENTS. CHECK AND TIGHTEN ALL PARTS REGULARLY. DO NOT PLACE HOT ITEMS SUCH AS COFFEE CUPS DIRECTLY ON THE SURFACE. KEEP AWAY FROM WATER AND DIRECT SUNLIGHT. STORE IN A DRY PLACE. FOR DOMESTIC USE ONLY. FOR INDOOR USE ONLY. A MILD ODOUR MAY BE PRESENT WHEN FIRST OPENING THIS CARTON. SIMPLY ALLOW TO AIR OUTSIDE AND THIS WILL FADE.