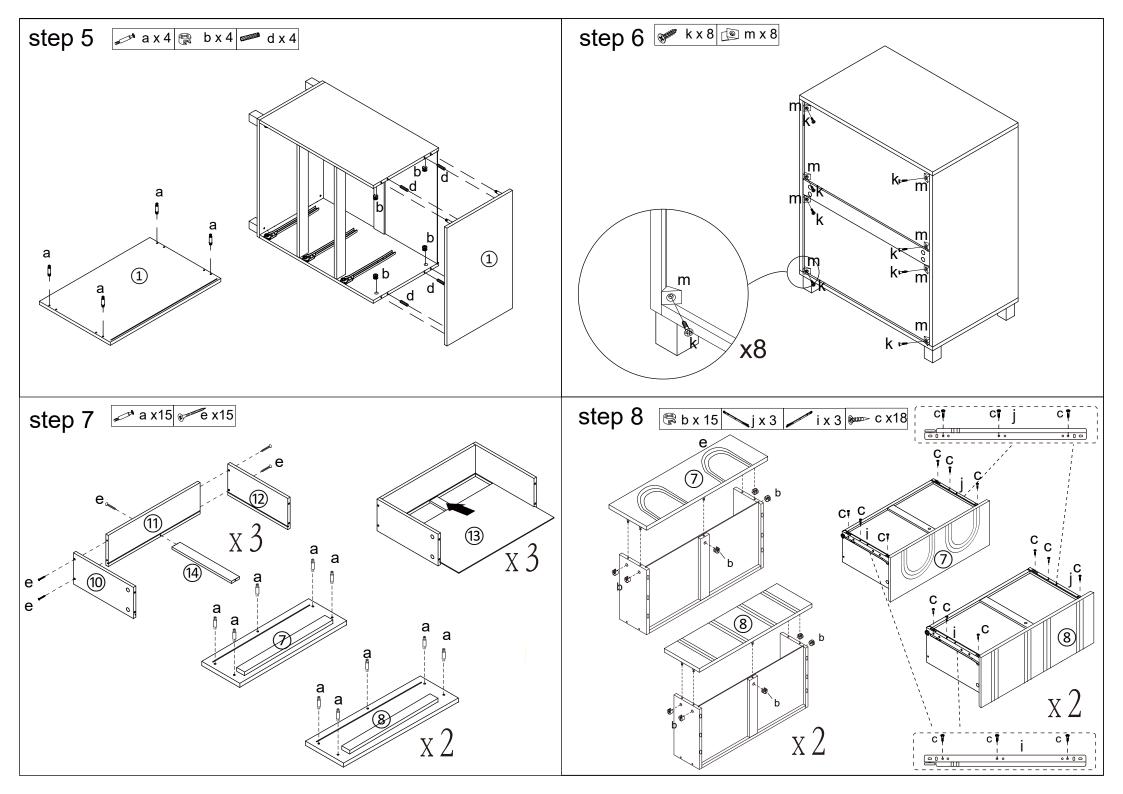

## Assembly Instructions 43395477 CARTER ARCHED CHEST OF DRAWERS

WARNING: DO NOT STAND OR SIT ON THIS UNIT. DO NOT USE THIS UNIT UNLESS ALL BOLTS AND SCREWS ARE FIRMLY SECURED. DO NOT KNOCK OR DRAG THIS UNIT. USE ONLY ON A FLAT SURFACE. ADULT ASSEMBLY REQUIRED. FAILURE TO FOLLOW THESE WARNINGS COULD RESULT IN SERIOUS INJURY. LOAD DRAWER EVENLY TO PREVENT FROM TIPPING OVER. THIS PACKAGE CONTAINS SMALL PARTS AND SHARP POINTS. KEEP AWAY FROM CHILDREN AND BABIES. CARE INSTRUCTIONS: WIPE CLEAN WITH A DRY CLOTH. DO NOT USE ABRASIVE MATERIALS AND SOLVENTS. CHECK AND TIGHTEN ALL PARTS REGULARLY. DO NOT PLACE HOT ITEMS SUCH AS COFFEE CUPS DIRECTLY ON THE SURFACE. KEEP AWAY FROM WATER AND DIRECT SUNLIGHT. STORE IN A DRY PLACE. FOR DOMESTIC USE ONLY. FOR INDOOR USE ONLY. A MILD ODOUR MAY BE PRESENT WHEN FIRST OPENING THIS CARTON. SIMPLY ALLOW TO AIR OUTSIDE AND THIS WILL FADE.