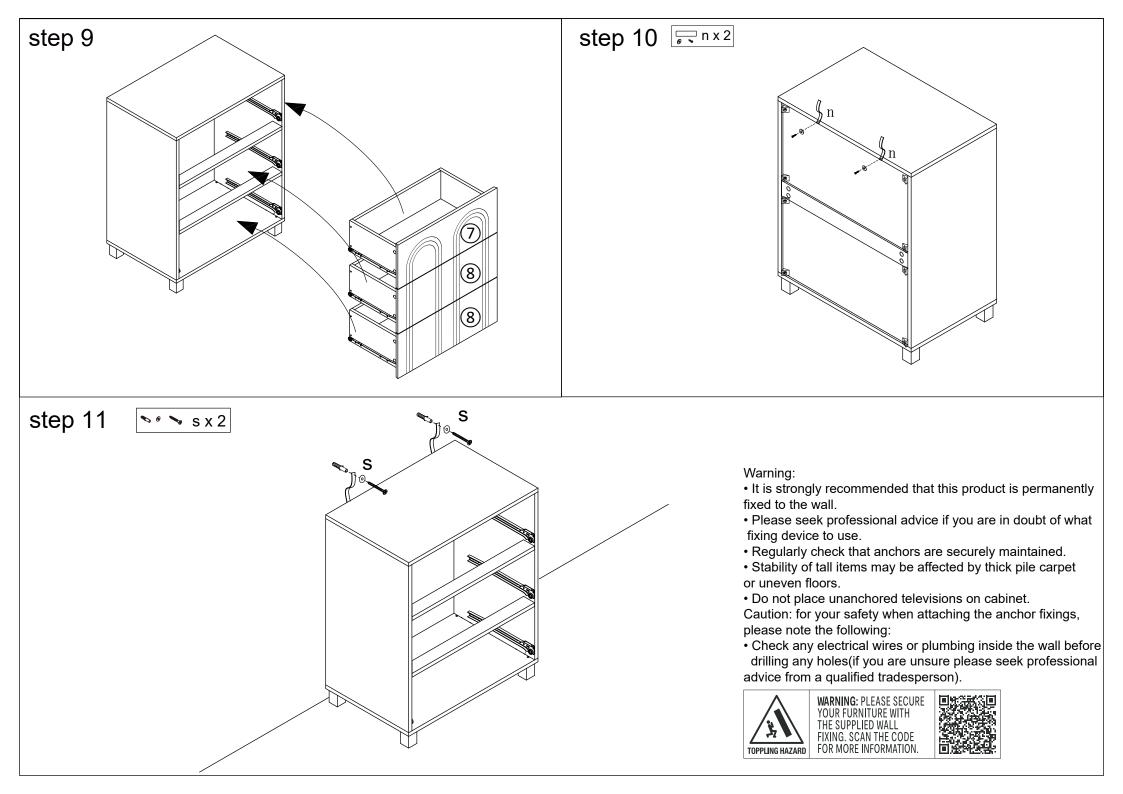

## Assembly Instructions 43395477 CARTER ARCHED CHEST OF DRAWERS

WARNING: DO NOT STAND OR SIT ON THIS UNIT. DO NOT USE THIS UNIT UNLESS ALL BOLTS AND SCREWS ARE FIRMLY SECURED. DO NOT KNOCK OR DRAG THIS UNIT. USE ONLY ON A FLAT SURFACE. ADULT ASSEMBLY REQUIRED. FAILURE TO FOLLOW THESE WARNINGS COULD RESULT IN SERIOUS INJURY. LOAD DRAWER EVENLY TO PREVENT FROM TIPPING OVER. THIS PACKAGE CONTAINS SMALL PARTS AND SHARP POINTS. KEEP AWAY FROM CHILDREN AND BABIES. CARE INSTRUCTIONS: WIPE CLEAN WITH A DRY CLOTH. DO NOT USE ABRASIVE MATERIALS AND SOLVENTS. CHECK AND TIGHTEN ALL PARTS REGULARLY. DO NOT PLACE HOT ITEMS SUCH AS COFFEE CUPS DIRECTLY ON THE SURFACE. KEEP AWAY FROM WATER AND DIRECT SUNLIGHT. STORE IN A DRY PLACE. FOR DOMESTIC USE ONLY. FOR INDOOR USE ONLY. A MILD ODOUR MAY BE PRESENT WHEN FIRST OPENING THIS CARTON. SIMPLY ALLOW TO AIR OUTSIDE AND THIS WILL FADE.

## MAXIMUM SAFE LOAD: TOP 15KG DRAWER: 7KG