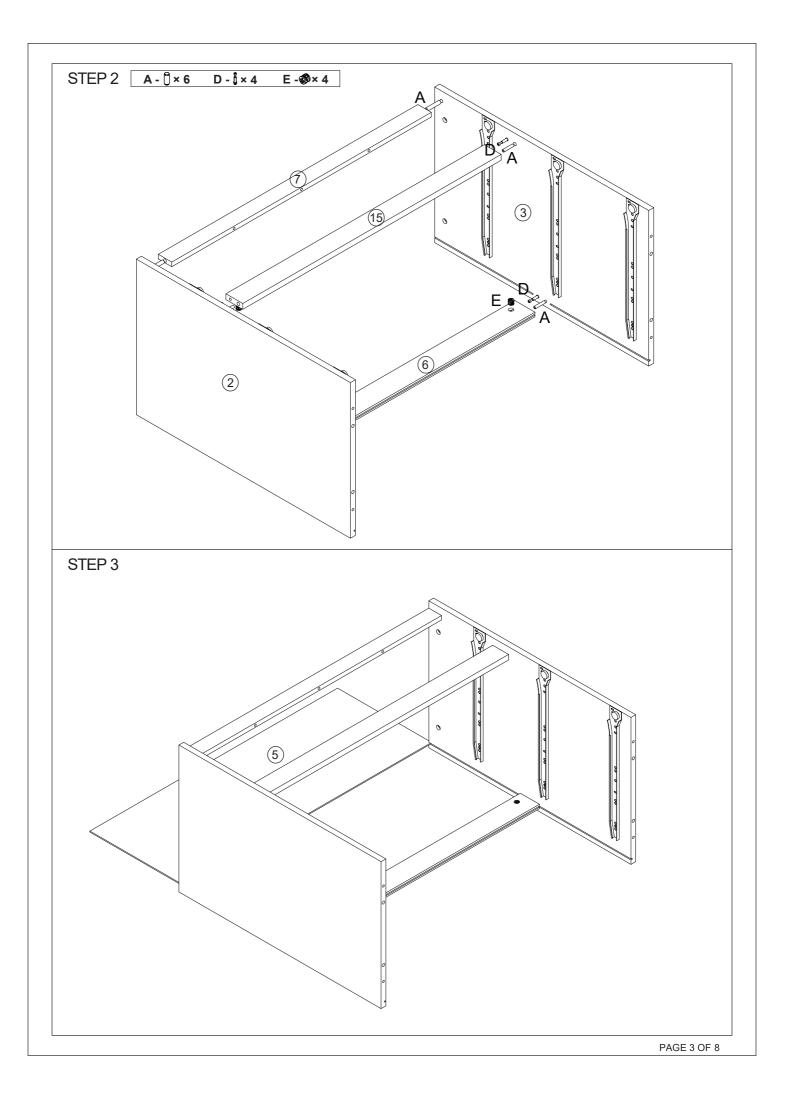

# MAXIMUM SAFE LOAD:Top: 15kg, Drawer: 7kg.

| 1 | Ha          | Irdw | <u>are Lis</u> | t     |      |   |         |       |                                          |   |        |       |
|---|-------------|------|----------------|-------|------|---|---------|-------|------------------------------------------|---|--------|-------|
|   |             | А    | 8x30mm         | 14pcs | 0)   | В | 7x50mm  | 4pcs  | ACTERIZED AND A                          | С | 4x30mm | 18pcs |
|   |             | D    | 6x40mm         | 8pcs  |      | Е | 15x11mm | 8pcs  | 8                                        | F | 3x12mm | 50pcs |
|   | in in       | G    |                | 3pcs  | Cai- | Н |         | 3pcs  | le l |   |        | 3pcs  |
|   |             | J    |                | 3pcs  |      | K |         | 8pcs  | 0                                        | L |        | 8pcs  |
|   | Q           | М    |                | 8pcs  | ſ    | Ν |         | 1pc   | 0                                        | 0 |        | 4pcs  |
|   | SUTTOTICE S | Ρ    | 4x40mm         | 5pcs  |      | Q | 6x35mm  | 18pcs | S                                        | R |        | 18pcs |
|   |             | S    |                | 2pcs  | 0    | Т |         | 4pcs  |                                          | U |        | 2pcs  |
|   | Barren      | V    | 3x14mm         | 2pcs  |      | W |         | 8pcs  |                                          |   |        |       |