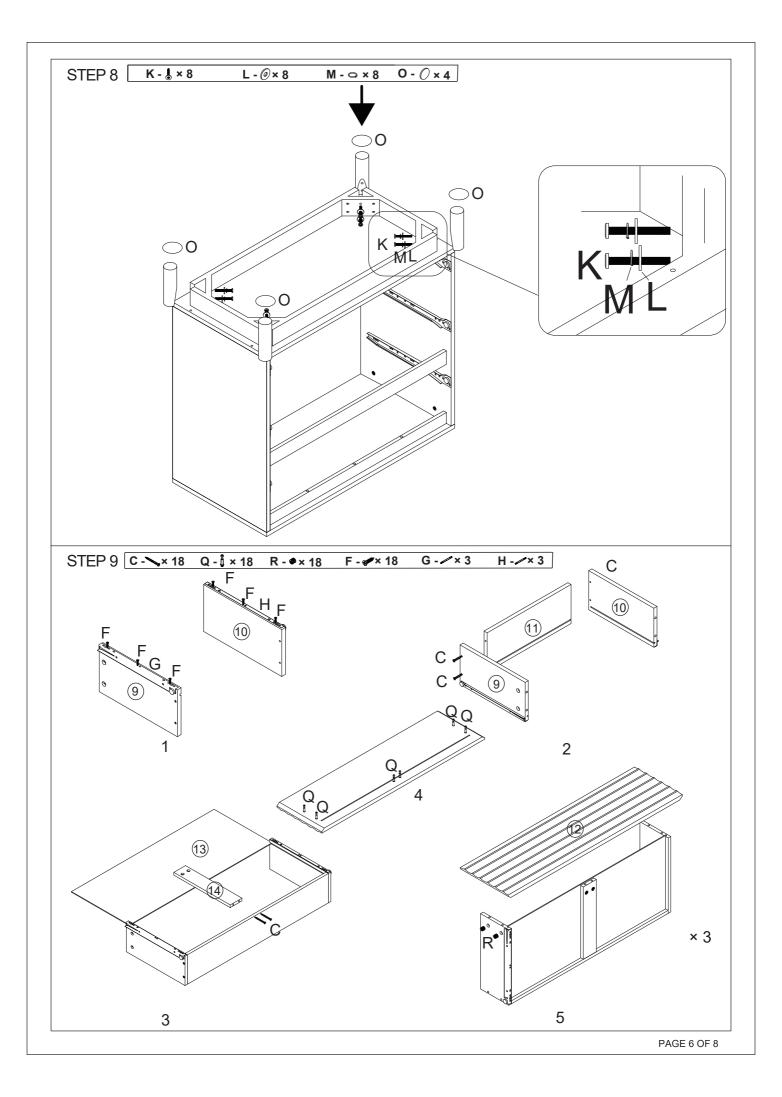

# MAXIMUM SAFE LOAD:Top: 15kg, Drawer: 7kg.

| 1 | Ha          | Irdw | <u>are Lis</u> | t     |      |   |         |       |                                          |   |        |       |
|---|-------------|------|----------------|-------|------|---|---------|-------|------------------------------------------|---|--------|-------|
|   |             | А    | 8x30mm         | 14pcs | 0)   | В | 7x50mm  | 4pcs  | ACTERIZED AND A                          | С | 4x30mm | 18pcs |
|   |             | D    | 6x40mm         | 8pcs  |      | Е | 15x11mm | 8pcs  | 8                                        | F | 3x12mm | 50pcs |
|   | in in       | G    |                | 3pcs  | Cai- | Н |         | 3pcs  | le l |   |        | 3pcs  |
|   |             | J    |                | 3pcs  |      | K |         | 8pcs  | 0                                        | L |        | 8pcs  |
|   | Q           | М    |                | 8pcs  | ſ    | Ν |         | 1pc   | 0                                        | 0 |        | 4pcs  |
|   | SUTTOTICE S | Ρ    | 4x40mm         | 5pcs  |      | Q | 6x35mm  | 18pcs | S                                        | R |        | 18pcs |
|   |             | S    |                | 2pcs  | 0    | Т |         | 4pcs  |                                          | U |        | 2pcs  |
|   | Barren      | V    | 3x14mm         | 2pcs  |      | W |         | 8pcs  |                                          |   |        |       |