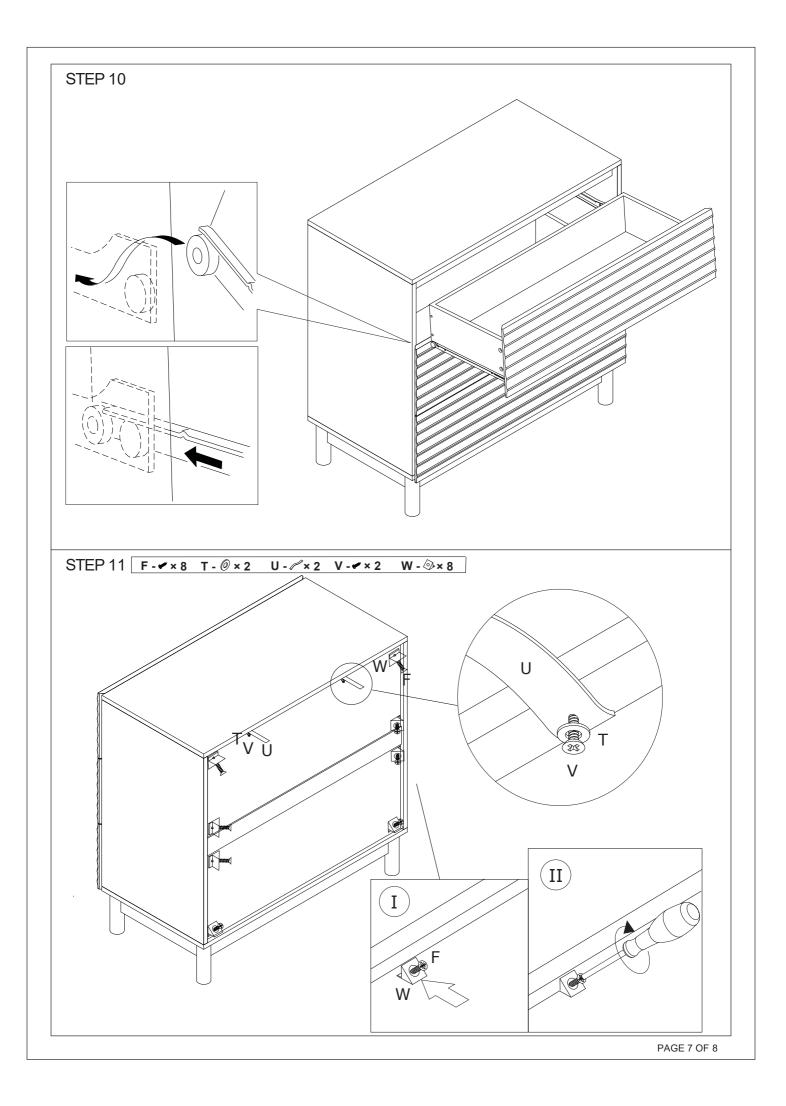

# MAXIMUM SAFE LOAD:Top: 15kg, Drawer: 7kg.

| 1 | Ha          | Irdw | <u>are Lis</u> | t     |      |   |         |       |                                          |   |        |       |
|---|-------------|------|----------------|-------|------|---|---------|-------|------------------------------------------|---|--------|-------|
|   |             | А    | 8x30mm         | 14pcs | 0)   | В | 7x50mm  | 4pcs  | ACTERIZED AND A                          | С | 4x30mm | 18pcs |
|   |             | D    | 6x40mm         | 8pcs  |      | Е | 15x11mm | 8pcs  | 8                                        | F | 3x12mm | 50pcs |
|   | in in       | G    |                | 3pcs  | Cai- | Н |         | 3pcs  | le l |   |        | 3pcs  |
|   |             | J    |                | 3pcs  |      | K |         | 8pcs  | 0                                        | L |        | 8pcs  |
|   | Q           | М    |                | 8pcs  | ſ    | Ν |         | 1pc   | 0                                        | 0 |        | 4pcs  |
|   | SUTTOTICE S | Ρ    | 4x40mm         | 5pcs  |      | Q | 6x35mm  | 18pcs | S                                        | R |        | 18pcs |
|   |             | S    |                | 2pcs  | 0    | Т |         | 4pcs  |                                          | U |        | 2pcs  |
|   | Barren      | V    | 3x14mm         | 2pcs  |      | W |         | 8pcs  |                                          |   |        |       |