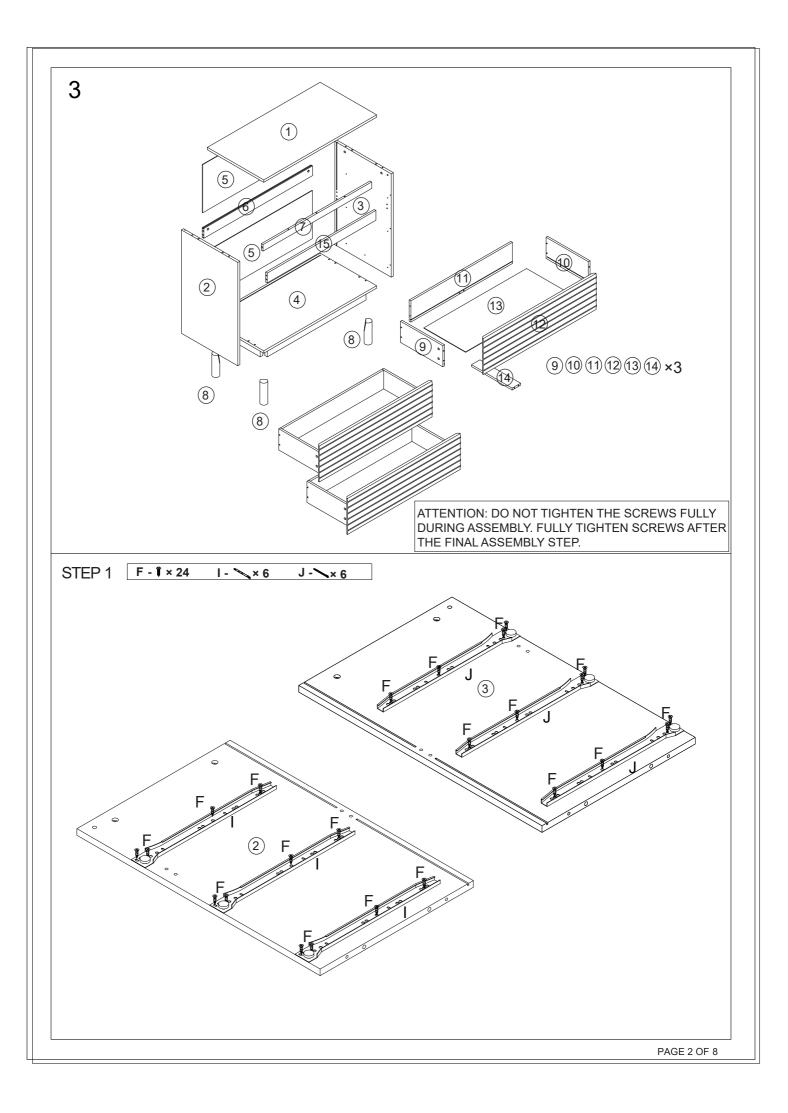

# MAXIMUM SAFE LOAD:Top: 15kg, Drawer: 7kg.

| 1 | Ha          | Irdw | <u>are Lis</u> | t     |      |   |         |       |                                          |   |        |       |
|---|-------------|------|----------------|-------|------|---|---------|-------|------------------------------------------|---|--------|-------|
|   |             | А    | 8x30mm         | 14pcs | 0)   | В | 7x50mm  | 4pcs  | ACTERIZED AND A                          | С | 4x30mm | 18pcs |
|   |             | D    | 6x40mm         | 8pcs  |      | Е | 15x11mm | 8pcs  | 8                                        | F | 3x12mm | 50pcs |
|   | in in       | G    |                | 3pcs  | Cai- | Н |         | 3pcs  | le l |   |        | 3pcs  |
|   |             | J    |                | 3pcs  |      | K |         | 8pcs  | 0                                        | L |        | 8pcs  |
|   | Q           | М    |                | 8pcs  | ſ    | Ν |         | 1pc   | 0                                        | 0 |        | 4pcs  |
|   | SUTTOTICE S | Ρ    | 4x40mm         | 5pcs  |      | Q | 6x35mm  | 18pcs | S                                        | R |        | 18pcs |
|   |             | S    |                | 2pcs  | 0    | Т |         | 4pcs  |                                          | U |        | 2pcs  |
|   | Barren      | V    | 3x14mm         | 2pcs  |      | W |         | 8pcs  |                                          |   |        |       |