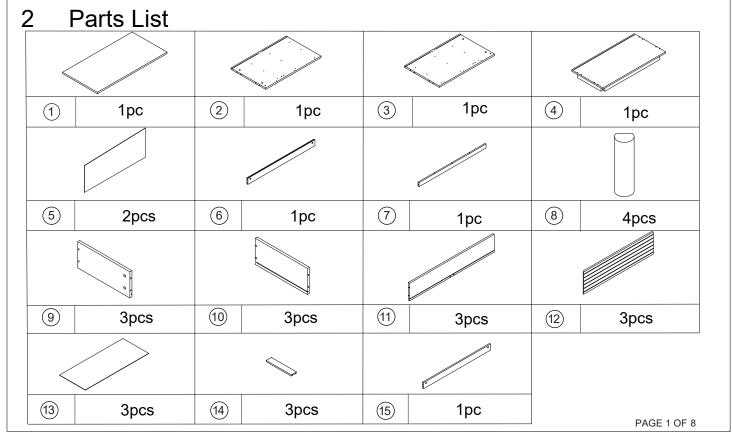

# MAXIMUM SAFE LOAD:Top: 15kg, Drawer: 7kg.

| 1 | Ha          | Irdw | <u>are Lis</u> | t     |      |   |         |       |                                          |   |        |       |
|---|-------------|------|----------------|-------|------|---|---------|-------|------------------------------------------|---|--------|-------|
|   |             | А    | 8x30mm         | 14pcs | 0)   | В | 7x50mm  | 4pcs  | ACTERIZED AND A                          | С | 4x30mm | 18pcs |
|   |             | D    | 6x40mm         | 8pcs  |      | Е | 15x11mm | 8pcs  | 8                                        | F | 3x12mm | 50pcs |
|   | in in       | G    |                | 3pcs  | Cai- | Н |         | 3pcs  | le l |   |        | 3pcs  |
|   |             | J    |                | 3pcs  |      | K |         | 8pcs  | 0                                        | L |        | 8pcs  |
|   | Q           | М    |                | 8pcs  | ſ    | Ν |         | 1pc   | 0                                        | 0 |        | 4pcs  |
|   | SUTTOTICE S | Ρ    | 4x40mm         | 5pcs  |      | Q | 6x35mm  | 18pcs | S                                        | R |        | 18pcs |
|   |             | S    |                | 2pcs  | 0    | Т |         | 4pcs  |                                          | U |        | 2pcs  |
|   | Barren      | V    | 3x14mm         | 2pcs  |      | W |         | 8pcs  |                                          |   |        |       |