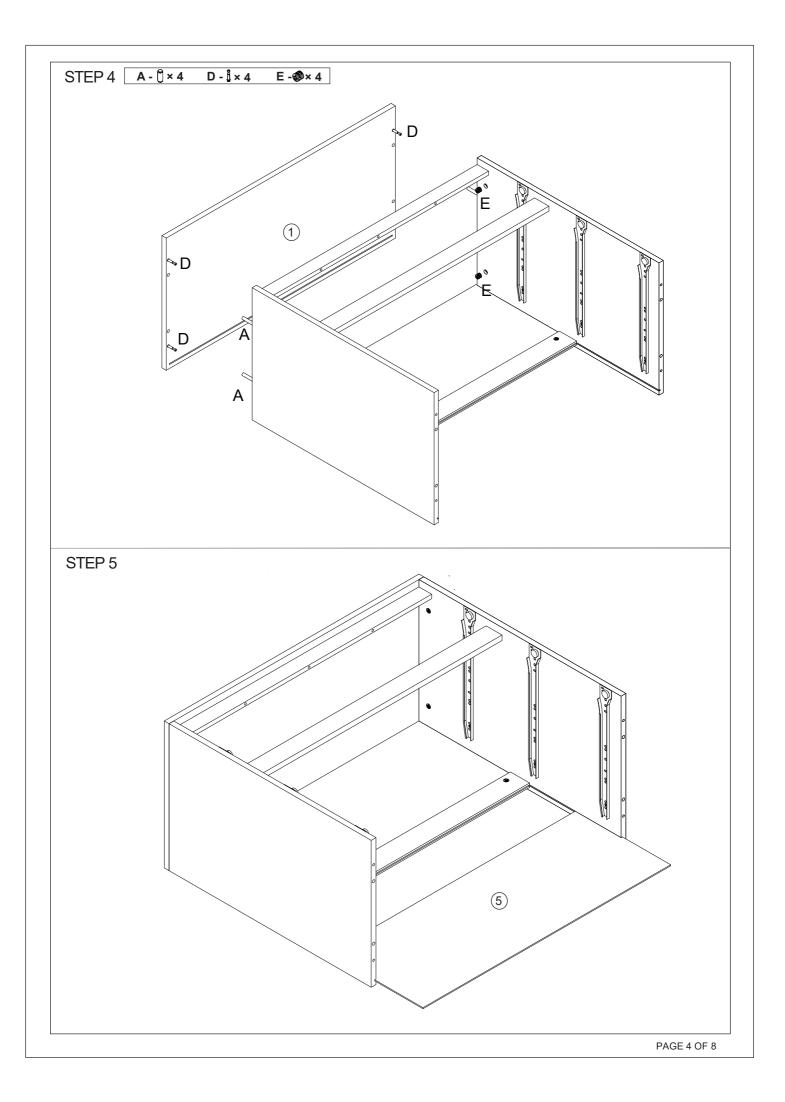

# MAXIMUM SAFE LOAD:Top: 15kg, Drawer: 7kg.

| 1 | Ha          | Irdw | <u>are Lis</u> | t     |      |   |         |       |                                          |   |        |       |
|---|-------------|------|----------------|-------|------|---|---------|-------|------------------------------------------|---|--------|-------|
|   |             | А    | 8x30mm         | 14pcs | 0)   | В | 7x50mm  | 4pcs  | ACTERIZED AND A                          | С | 4x30mm | 18pcs |
|   |             | D    | 6x40mm         | 8pcs  |      | Е | 15x11mm | 8pcs  | 8                                        | F | 3x12mm | 50pcs |
|   | in in       | G    |                | 3pcs  | Cai- | Н |         | 3pcs  | le l |   |        | 3pcs  |
|   |             | J    |                | 3pcs  |      | K |         | 8pcs  | 0                                        | L |        | 8pcs  |
|   | Q           | М    |                | 8pcs  | ſ    | Ν |         | 1pc   | 0                                        | 0 |        | 4pcs  |
|   | SUTTOTICE S | Ρ    | 4x40mm         | 5pcs  |      | Q | 6x35mm  | 18pcs | S                                        | R |        | 18pcs |
|   |             | S    |                | 2pcs  | 0    | Т |         | 4pcs  |                                          | U |        | 2pcs  |
|   | Barren      | V    | 3x14mm         | 2pcs  |      | W |         | 8pcs  |                                          |   |        |       |