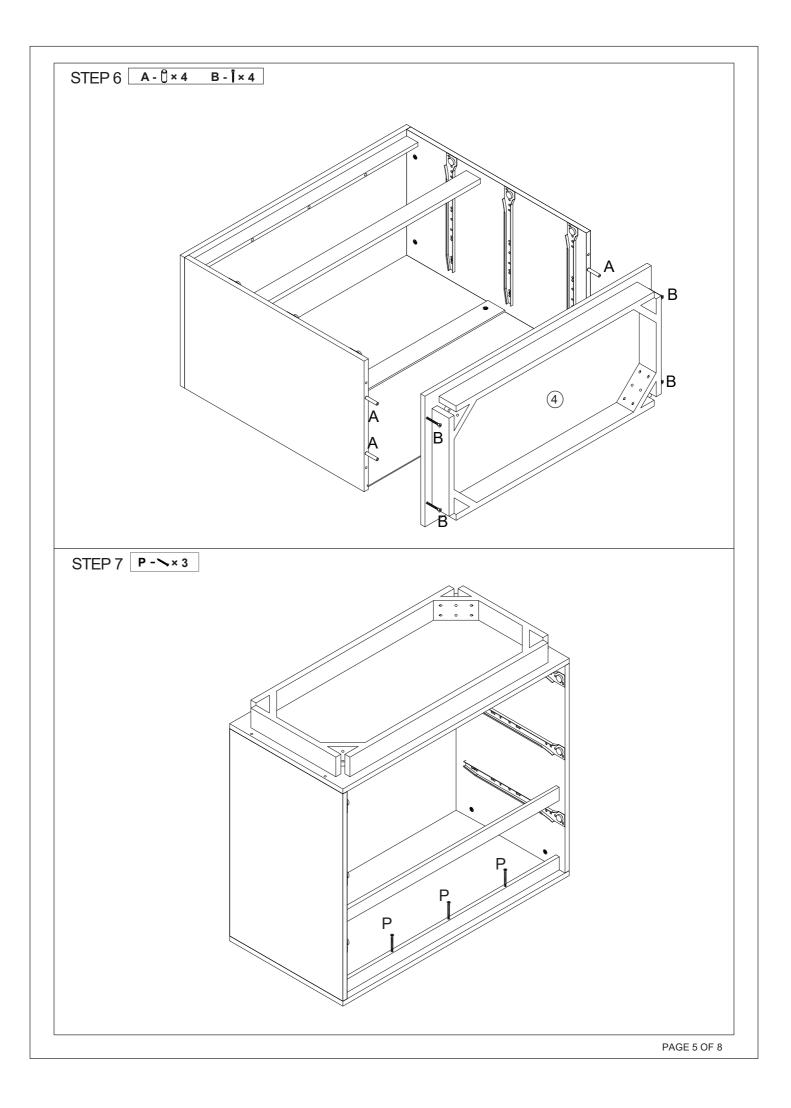

# MAXIMUM SAFE LOAD:Top: 15kg, Drawer: 7kg.

| 1 | Ha          | Irdw | <u>are Lis</u> | t     |      |   |         |       |                                          |   |        |       |
|---|-------------|------|----------------|-------|------|---|---------|-------|------------------------------------------|---|--------|-------|
|   |             | А    | 8x30mm         | 14pcs | 0)   | В | 7x50mm  | 4pcs  | ACTERIZED AND A                          | С | 4x30mm | 18pcs |
|   |             | D    | 6x40mm         | 8pcs  |      | Е | 15x11mm | 8pcs  | 8                                        | F | 3x12mm | 50pcs |
|   | in in       | G    |                | 3pcs  | Cai- | Н |         | 3pcs  | le l |   |        | 3pcs  |
|   |             | J    |                | 3pcs  |      | K |         | 8pcs  | 0                                        | L |        | 8pcs  |
|   | Q           | М    |                | 8pcs  | ſ    | Ν |         | 1pc   | 0                                        | 0 |        | 4pcs  |
|   | SUTTOTICE S | Ρ    | 4x40mm         | 5pcs  |      | Q | 6x35mm  | 18pcs | S                                        | R |        | 18pcs |
|   |             | S    |                | 2pcs  | 0    | Т |         | 4pcs  |                                          | U |        | 2pcs  |
|   | Barren      | V    | 3x14mm         | 2pcs  |      | W |         | 8pcs  |                                          |   |        |       |