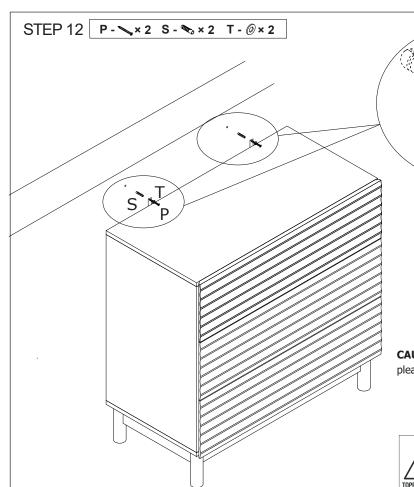

#### TOPPLING FURNITURE WARNING:

- It is strongly recommended that this product is permanently fixed to the wall.
- Please seek professional advice if you are in doubt of what fixing device to use.
- Regularly check that anchors are securely maintained.
- Stability of tall items may be affected by thick pile carpet or uneven floors .
- Do not place unanchored televisions on furniture .

**CAUTION:** for your safety when attaching the anchor fixings, please note the following:

• Check any electrical wires or plumbing inside the wall before drilling any holes (if you are unsure please seek professional advice from a qualified tradesperson).