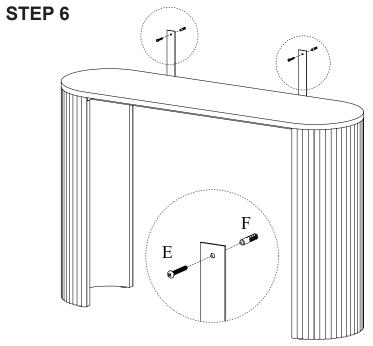

## STEP 1

STEP 5

User instructions should include the wording:

- It is strongly recommended that this product is permanently fixed to the wall.
- Please seek professional advice if you are in doubt of what fixing device to use.
- Regularly check that anchors are securely maintained.
- Stability of tall items may be affected by thick pile carpet or uneven floors .
- Do not place unanchored televisions on furniture .