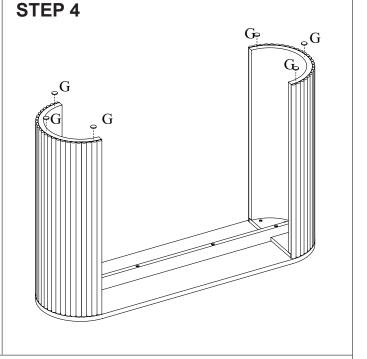

## STEP 1

STEP 5

User instructions should include the wording:

- It is strongly recommended that this product is permanently fixed to the wall.
- Please seek professional advice if you are in doubt of what fixing device to use.
- Regularly check that anchors are securely maintained.
- Stability of tall items may be affected by thick pile carpet or uneven floors .
- Do not place unanchored televisions on furniture .