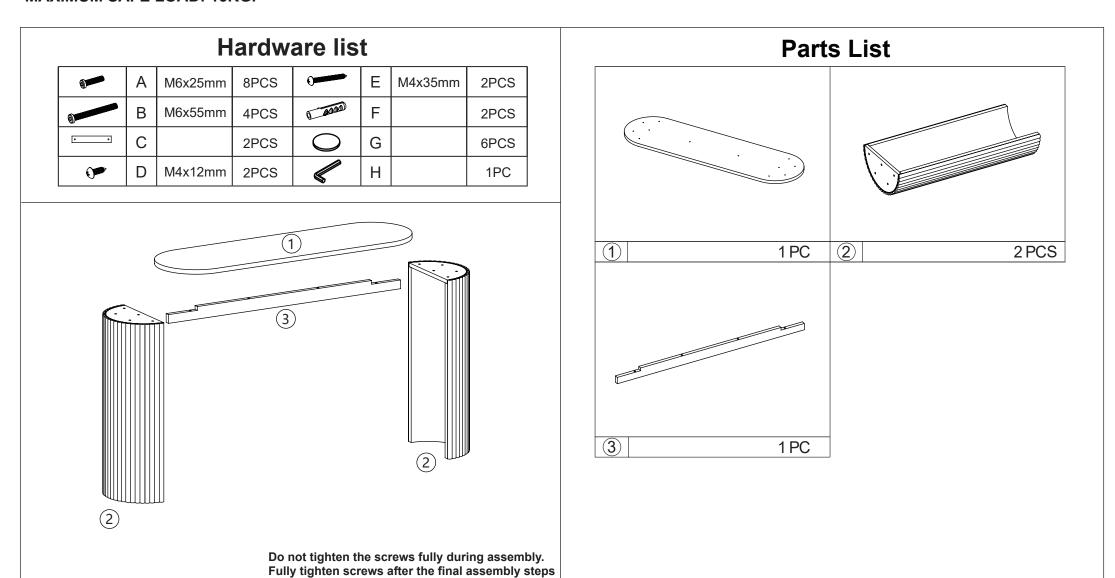

## Assembly Instructions 43423859 RIBBED CONSOLE BLACK

## **CARE INSTRUCTIONS:**

WIPE CLEAN WITH A DRY CLOTH. DO NOT USE ABRASIVE MATERIALS AND SOLVENTS. CHECK AND TIGHTEN ALL PARTS REGULARLY. KEEP AWAY FROM WATER AND DIRECT SUNLIGHT. STORE IN A DRY PLACE. FOR INDOOR AND DOMESTIC USE ONLY. SIMPLY ALLOW TO AIR OUTSIDE AND THIS WILL FADE.

## **WARNING:**

DO NOT STAND OR SIT ON THIS UNIT. DO NOT USE THIS UNIT UNLESS ALL BOLTS AND SCREWS ARE FIRMLY SECURED. DO NOT KNOCK OR DRAG THIS UNIT. USE ONLY ON A FLAT SURFACE. DO NOT PLACE HOT ITEMS SUCH AS COFFEE CUPS DIRECTLY ON THE SURFACE. ADULT ASSEMBLY REQUIRED. FAILURE TO FOLLOW THESE WARNINGS COULD RESULT IN SERIOUS INJURY. THIS PACKAGE CONTAINS SMALL PARTS AND SHARP POINTS. KEEP AWAY FROM CHILDREN AND BABIES. MAXIMUM SAFE LOAD: 15KG.



## STEP 1







STEP 5



User instructions should include the wording:

- It is strongly recommended that this product is permanently fixed to the wall.
- Please seek professional advice if you are in doubt of what fixing device to use.
- Regularly check that anchors are securely maintained.
- Stability of tall items may be affected by thick pile carpet or uneven floors .
- Do not place unanchored televisions on furniture .

**CAUTION:** for your safety when attaching the anchor fixings, please note the following:

 Check any electrical wires or plumbing inside the wall before drilling any holes (if you are unsure please seek professional advice from a qualified tradesperson).



WARNING: PLEASE SECURE YOUR FURNITURE WITH THE SUPPLIED WALL FIXING. SCAN THE CODE FOR MORE INFORMATION.