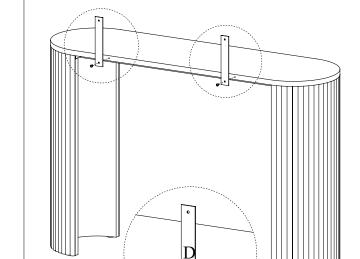

## STEP 1

STEP 5

User instructions should include the wording:

- It is strongly recommended that this product is permanently fixed to the wall.
- Please seek professional advice if you are in doubt of what fixing device to use.
- Regularly check that anchors are securely maintained.
- Stability of tall items may be affected by thick pile carpet or uneven floors .
- Do not place unanchored televisions on furniture .