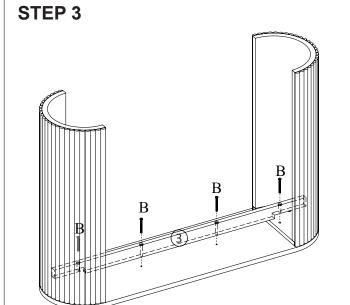

## STEP 1

STEP 5

User instructions should include the wording:

- It is strongly recommended that this product is permanently fixed to the wall.
- Please seek professional advice if you are in doubt of what fixing device to use.
- Regularly check that anchors are securely maintained.
- Stability of tall items may be affected by thick pile carpet or uneven floors .
- Do not place unanchored televisions on furniture .