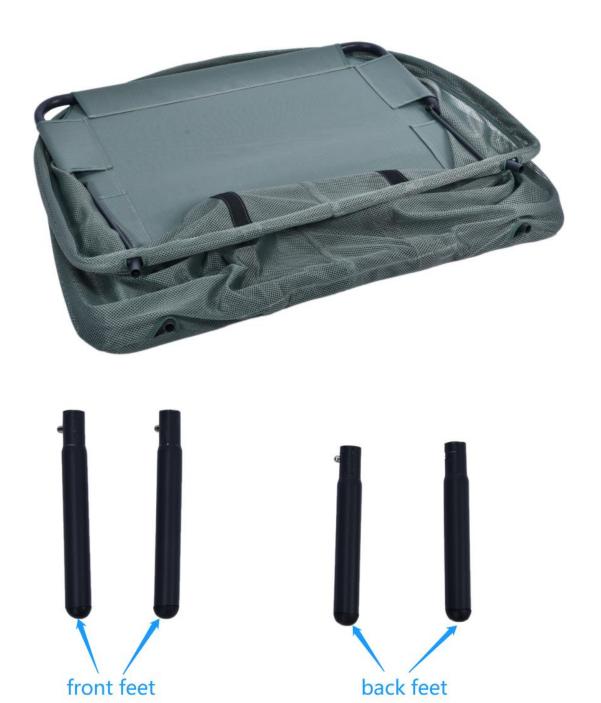

## **PET FOLDING CAR STAIRS**

**Contents:** 

| Front Feet X 2PCS | 15.4 * Dia 1.9cm | Back Feet X 2PCS | 13.5 * Dia 1.9cm |
|-------------------|------------------|------------------|------------------|
|                   |                  |                  |                  |

## Step 4.

Repeat step 3 for the remaining feet. The two short feet are at the back and two long feet are at the front.