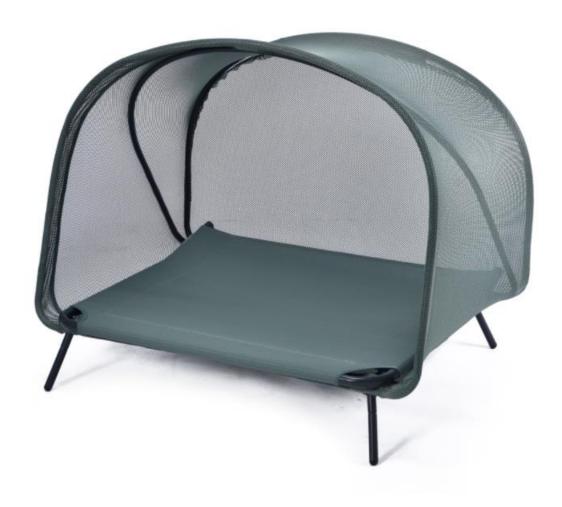

## **Assembly Instructions**

Step 1.
Unfold the canopy. Refer to the image below:

Step 2.

Press down the bed.

Step 3.

Depress the release button and insert the support foot until a "click" is heard, refer to below image.