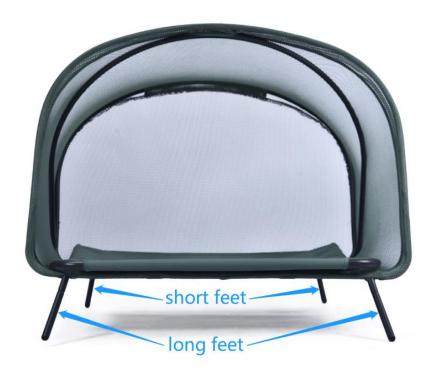

## Step 4.

Repeat step 3 for the remaining feet. The two short feet are at the back and two long feet are at the front.