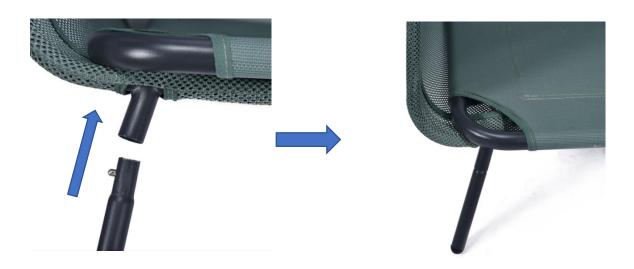

## **Assembly Instructions**

Step 1.
Unfold the canopy. Refer to the image below:

Step 2.

Press down the bed.

Step 3.

Depress the release button and insert the support foot until a "click" is heard, refer to below image.

## Step 4.

Repeat step 3 for the remaining feet. The two short feet are at the back and two long feet are at the front.