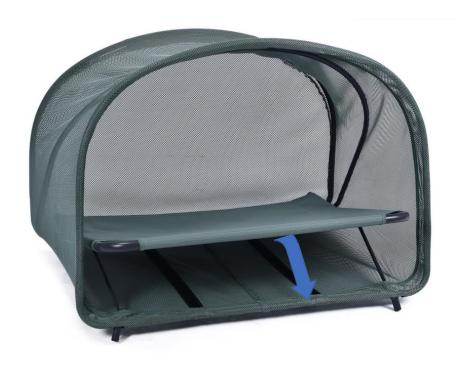

## **Assembly Instructions**

Step 1.
Unfold the canopy. Refer to the image below:

Step 2.

Press down the bed.

Step 3.

Depress the release button and insert the support foot until a "click" is heard, refer to below image.